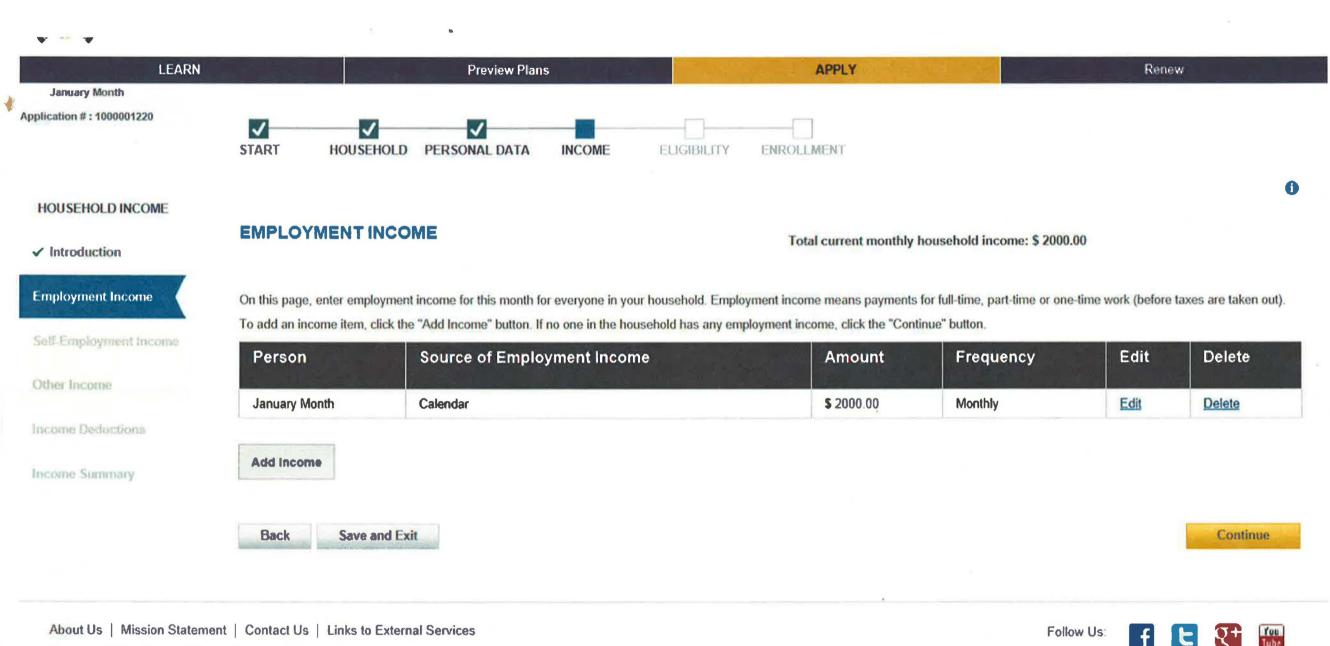

| LEARN<br>January Month    | Preview Plans APPLY Renew                                                                             |
|---------------------------|-------------------------------------------------------------------------------------------------------|
| pplication # : 1000001220 | START HOUSEHOLD PERSONAL DATA INCOME ELIGIBILITY ENROLLMENT                                           |
| PERSONAL DATA             | TAX INFORMATION                                                                                       |
| ✓ Introduction            | Please answer all required (*) questions for each household member.                                   |
| ✓ Address & Contact       | V January Month                                                                                       |
| / Demographic Data        | Is this person the Primary Tax Filer?* ③ ● Yes ◎ No                                                   |
| Tax Information           | Did this person file taxes last year? *                                                               |
| Health Care               | What was this person's tax filing status last year?* ① Married Filing Jointly                         |
|                           | Was this person claimed as a dependent on any tax return last year?* O Yes No                         |
| Optional Data             | Does this person plan to file taxes this year?* <ul> <li>Yes</li> <li>No</li> </ul>                   |
| Summary                   | What will this person's tax filing status be this year?* ③ Married Filing Jointly                     |
|                           | Is this person expected to be claimed as a dependent on any tax return for the benefit year?*  Yes No |