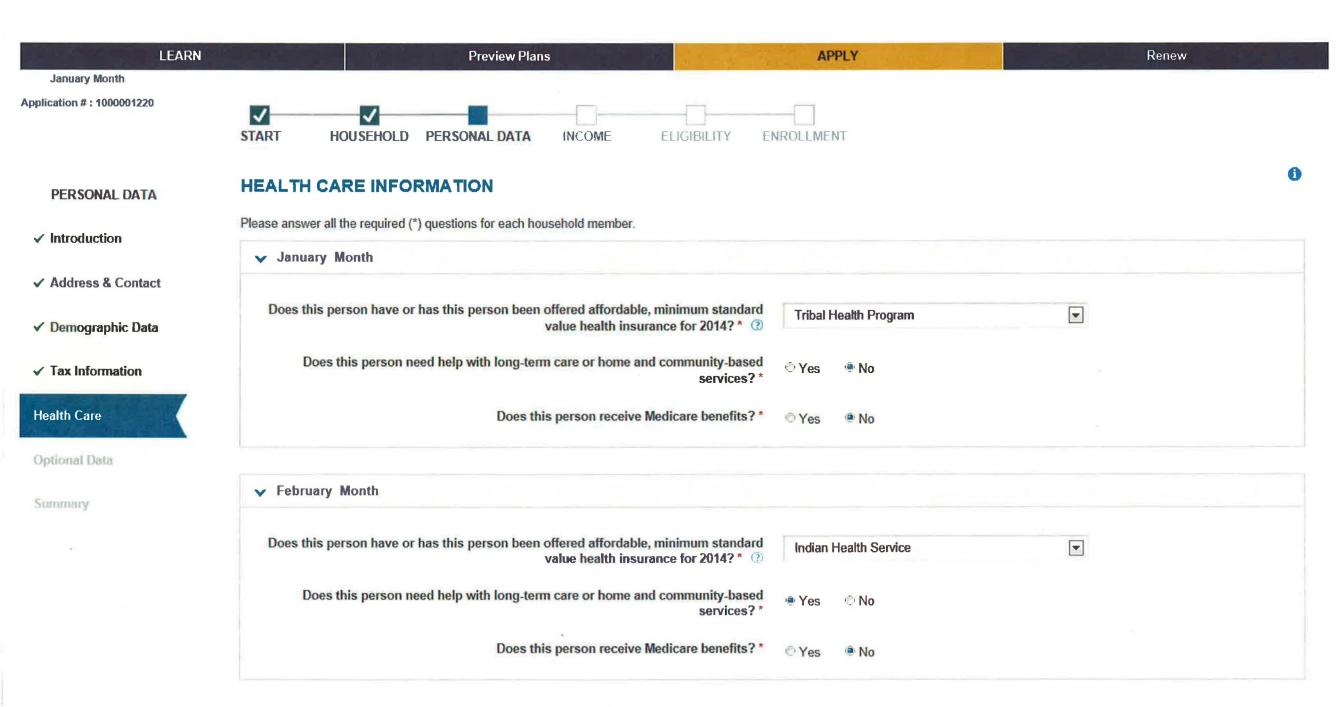

.

| None of the Above |            |
|-------------------|------------|
|                   |            |
| Yes ONO           |            |
|                   | © Yes ♡ No |

| V April Month                                                                                                          |                   |
|------------------------------------------------------------------------------------------------------------------------|-------------------|
| Does this person have or has this person been offered affordable, minimum standard value health insurance for 2014?* ② | None of the Above |
| Does this person need help with long-term care or home and community-based services?*                                  | © Yes ● No        |
| Does this person receive Medicare benefits?*                                                                           | O Yes No          |