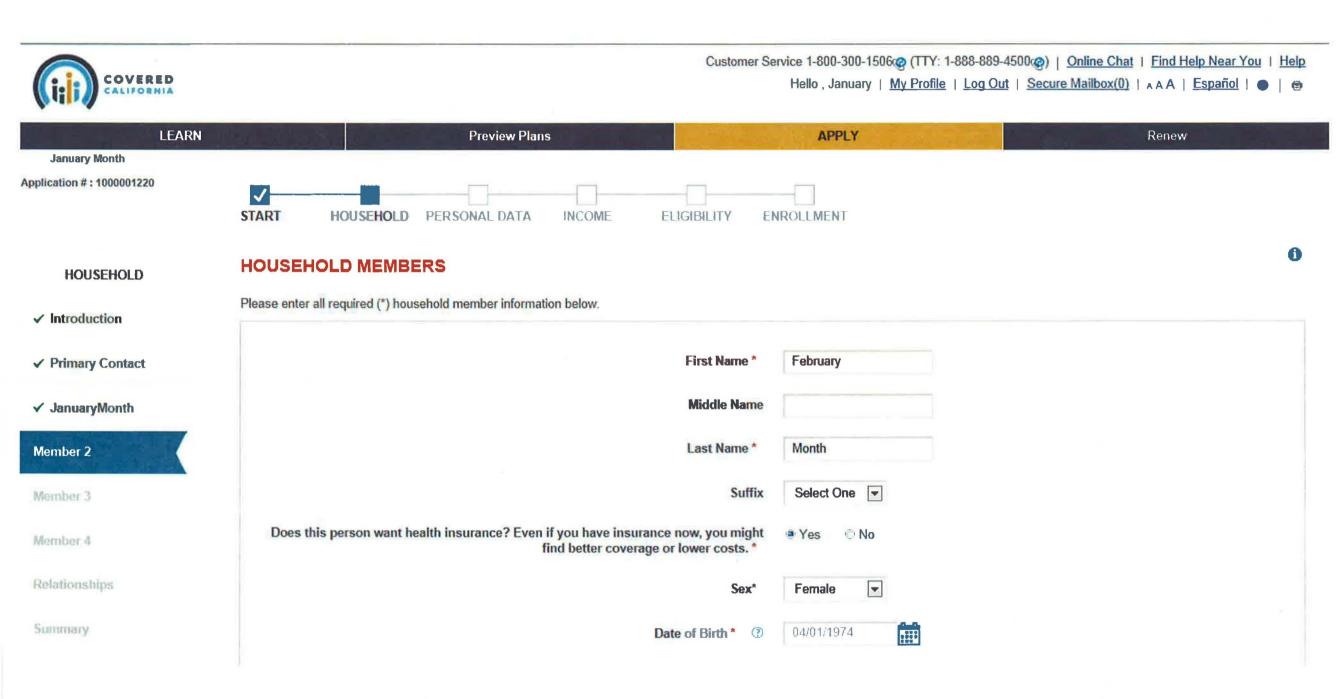

# ▼ February Month

-

| What is this person's marital status?*                                             | Married    | V          |
|------------------------------------------------------------------------------------|------------|------------|
| Does this person have a physical, mental, emotional, or developmental disability?* | • Yes O No |            |
| Did this person have a medical expense in the last 3 months?*                      | Yes O No   |            |
| Is this person pregnant?*                                                          | 🖲 Yes 🔿 No |            |
| What is the expected date of delivery?*                                            | 12/01/2014 | 111<br>111 |
| Number of babies expected*                                                         | 1          |            |
| Is this person a member of a Federally-recognized Indian Tribe?*                   | Yes Ø No   |            |
|                                                                                    |            |            |