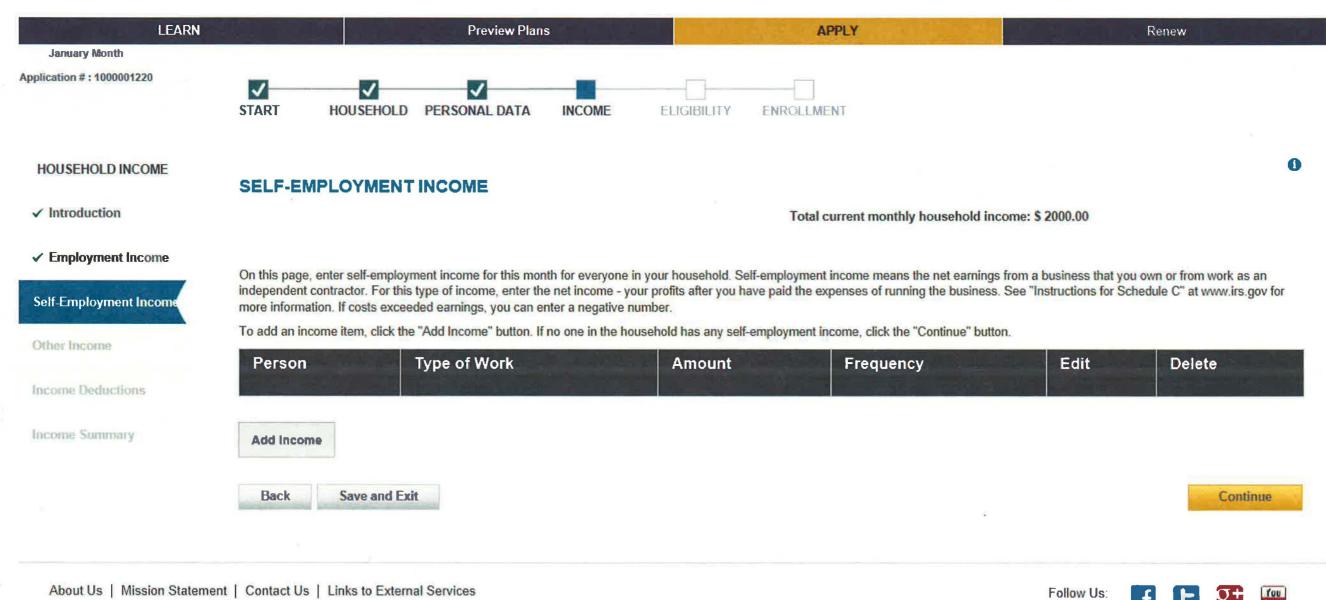

| LEARN<br>January Month    | Preview Plans APPLY Renew                                                                             |
|---------------------------|-------------------------------------------------------------------------------------------------------|
| pplication # : 1000001220 | START HOUSEHOLD PERSONAL DATA INCOME ELIGIBILITY ENROLLMENT                                           |
| PERSONAL DATA             | TAX INFORMATION                                                                                       |
| ✓ Introduction            | Please answer all required (*) questions for each household member.                                   |
| ✓ Address & Contact       | V January Month                                                                                       |
| / Demographic Data        | Is this person the Primary Tax Filer?* ③ ● Yes ◎ No                                                   |
| Tax Information           | Did this person file taxes last year? *                                                               |
| Health Care               | What was this person's tax filing status last year?* ① Married Filing Jointly                         |
|                           | Was this person claimed as a dependent on any tax return last year?* O Yes No                         |
| Optional Data             | Does this person plan to file taxes this year?* <ul> <li>Yes</li> <li>No</li> </ul>                   |
| Summary                   | What will this person's tax filing status be this year?* ③ Married Filing Jointly                     |
|                           | Is this person expected to be claimed as a dependent on any tax return for the benefit year?*  Yes No |