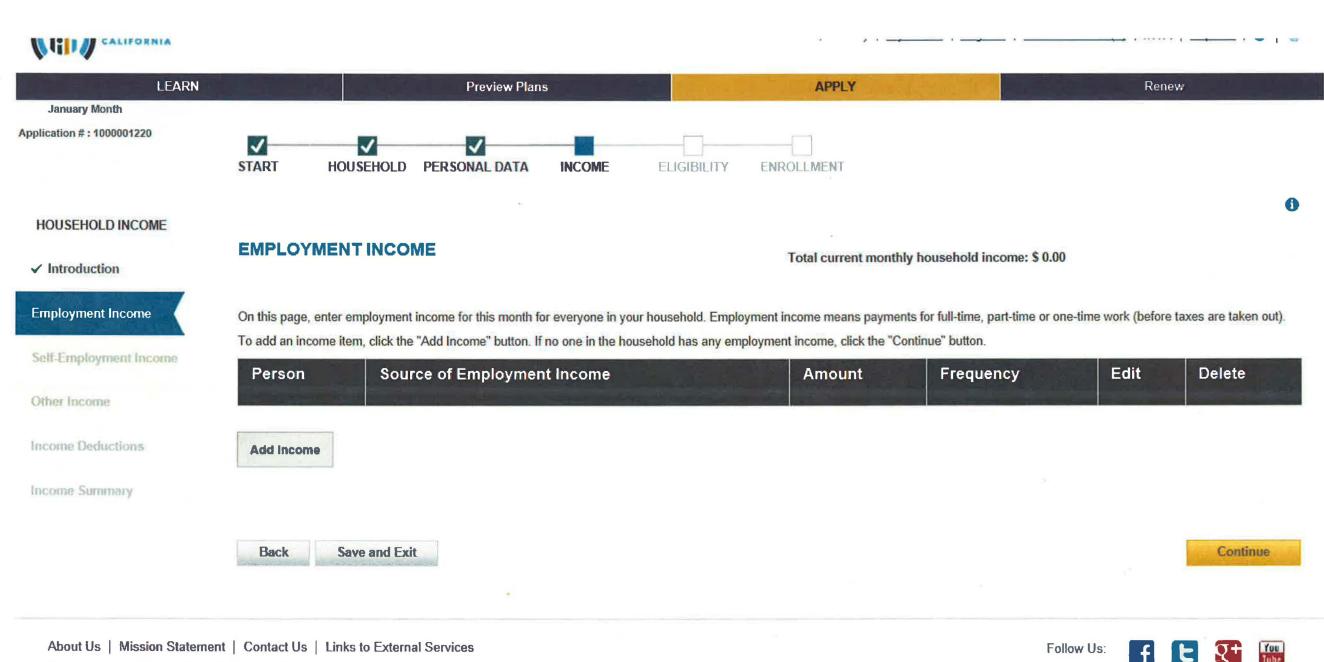

| LEARN<br>January Month    | Preview Plans APPLY Renew                                                                             |
|---------------------------|-------------------------------------------------------------------------------------------------------|
| pplication # : 1000001220 | START HOUSEHOLD PERSONAL DATA INCOME ELIGIBILITY ENROLLMENT                                           |
| PERSONAL DATA             | TAX INFORMATION                                                                                       |
| ✓ Introduction            | Please answer all required (*) questions for each household member.                                   |
| ✓ Address & Contact       | V January Month                                                                                       |
| / Demographic Data        | Is this person the Primary Tax Filer?* ③ ● Yes ◎ No                                                   |
| Tax Information           | Did this person file taxes last year? *                                                               |
| Health Care               | What was this person's tax filing status last year?* ① Married Filing Jointly                         |
|                           | Was this person claimed as a dependent on any tax return last year?* O Yes No                         |
| Optional Data             | Does this person plan to file taxes this year?* <ul> <li>Yes</li> <li>No</li> </ul>                   |
| Summary                   | What will this person's tax filing status be this year?* ③ Married Filing Jointly                     |
|                           | Is this person expected to be claimed as a dependent on any tax return for the benefit year?*  Yes No |