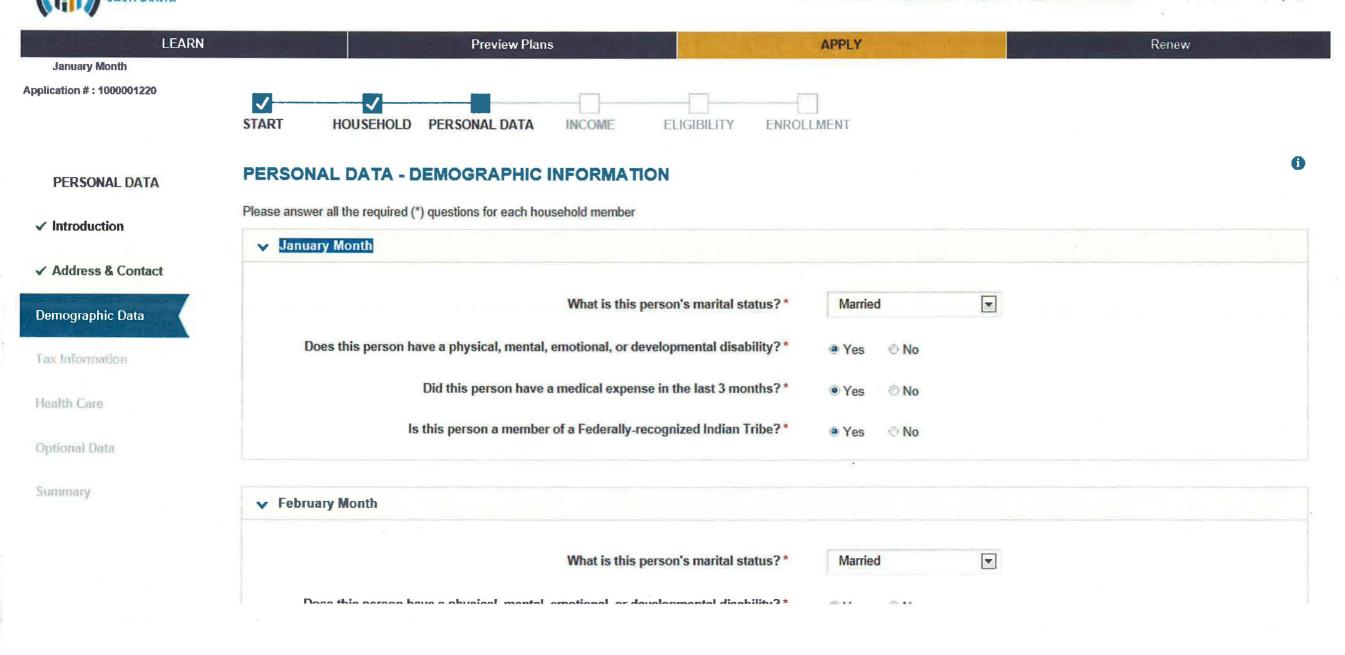

# ▼ February Month

-

| What is this person's marital status?*                                             | Married    | V          |
|------------------------------------------------------------------------------------|------------|------------|
| Does this person have a physical, mental, emotional, or developmental disability?* | • Yes O No |            |
| Did this person have a medical expense in the last 3 months?*                      | Yes O No   |            |
| Is this person pregnant?*                                                          | 🖲 Yes 🔿 No |            |
| What is the expected date of delivery?*                                            | 12/01/2014 | 111<br>111 |
| Number of babies expected*                                                         | 1          |            |
| Is this person a member of a Federally-recognized Indian Tribe?*                   | Yes Ø No   |            |
|                                                                                    |            |            |