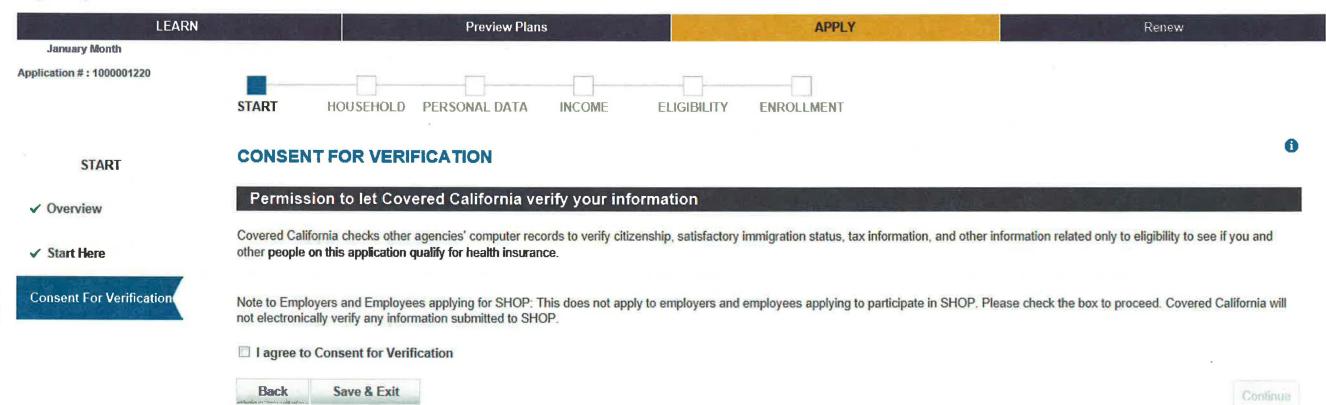

# ✓ Overview

START

Consent For Verificatio...

Apply now to see if you are eligible for Medi-Cal or AIM for pregnant women or ongoing enrollment opportunities through Covered California.

Still need health insurance, but missed open enrollment? Did you lose your health insurance or have a big change in your life recently? You may be eligible for Covered California if you have a qualifying life event like getting married, having a baby or losing other coverage.

If none of these apply, don't worry, you should still apply, since you may be eligible for Medi-Cal, or AIM for pregnant women based on your income. Regardless of which life event you select, your application will still be reviewed for coverage through Medi-Cal and AIM.

If you want to see if you qualify for free or low cost plans, select "yes" on Question #1. You will answer questions about your income to see what help you qualify for. If you just want coverage without financial help, select "no."