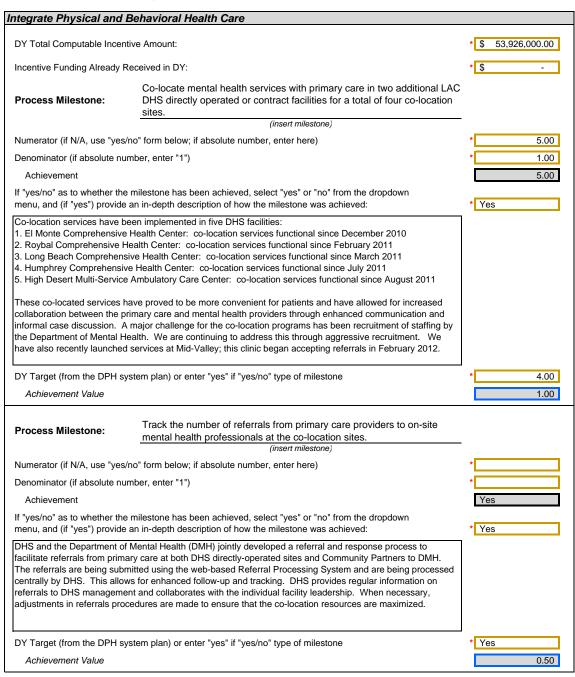

| Process Milestone:           | Co-locate mental health services with primary care in two additional LAC DHS directly operated or contract facilities for a total of four co-location sites.                                   | 5.00             |
|------------------------------|------------------------------------------------------------------------------------------------------------------------------------------------------------------------------------------------|------------------|
| Achievement Value            |                                                                                                                                                                                                | 1.00             |
| Process Milestone:           | Track the number of referrals from primary care providers to on-site mental health professionals at the co-location sites.                                                                     | Yes              |
| Achievement Value            |                                                                                                                                                                                                | 0.50             |
| Process Milestone:           | Use joint consultations and treatment planning at co-locations sites, and coordinate resources to improve patient education, support, and compliance with the medication regimen.              | No               |
| Achievement Value            |                                                                                                                                                                                                | -                |
| Process Milestone:           | Integrate depression screening to 15% of enrolled patients with diabetes assigned to co-location sites.                                                                                        | 0.16             |
| Achievement Value            |                                                                                                                                                                                                | 0.50             |
| Process Milestone:           | At least 70% of initial behavioral health visit appointment waiting times among patients enrolled in DHS medical homes who meet medical necessity criteria will be less than 30 business days. | 0.88             |
| Achievement Value            |                                                                                                                                                                                                | 0.50             |
| mprovement Milestone:        |                                                                                                                                                                                                | N/A              |
| Achievement Value            |                                                                                                                                                                                                |                  |
| mprovement Milestone:        | <u> </u>                                                                                                                                                                                       | N/A              |
| Achievement Value            |                                                                                                                                                                                                |                  |
| Improvement Milestone:       | <u> </u>                                                                                                                                                                                       | N/A              |
| Achievement Value            |                                                                                                                                                                                                |                  |
| Improvement Milestone:       |                                                                                                                                                                                                | N/A              |
| Achievement Value            |                                                                                                                                                                                                |                  |
| Improvement Milestone:       | <u>-</u>                                                                                                                                                                                       | N/A              |
| Achievement Value            |                                                                                                                                                                                                |                  |
| DY Total Computable Incen    | ntive Amount:                                                                                                                                                                                  | \$ 53,926,000.00 |
| Total Sum of Achievement     | Values:                                                                                                                                                                                        | 2.50             |
| Total Number of Milestones   | ::                                                                                                                                                                                             | 5.00             |
| Achievement Value Percen     | tage:                                                                                                                                                                                          | 50%              |
| Eligible Incentive Funding A | Amount:                                                                                                                                                                                        | \$ 26,963,000.00 |
| Incentive Funding Already F  | Received in DY:                                                                                                                                                                                | \$ -             |
| Incentive Payment Amour      | nt·                                                                                                                                                                                            | \$ 26,963,000.00 |