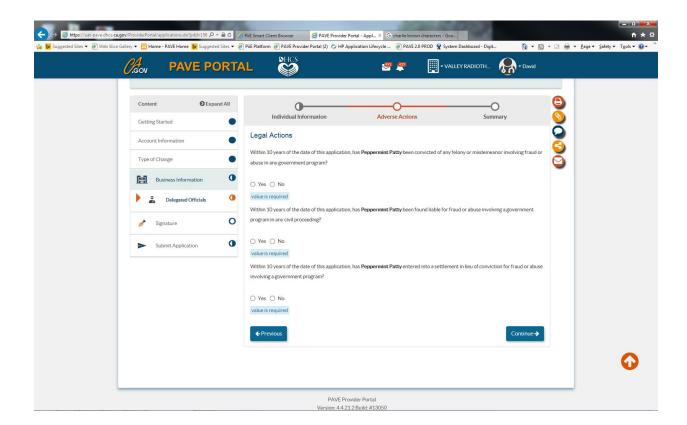

Volume #: PAVE Press 2017-006

- 15. Answer Adverse Action questions
- 16. Click Continue

17. Delegated Official is added

**Title:** Adding Delegated Officials in PAVE for Existing Provider

**Date:** April 24, 2017