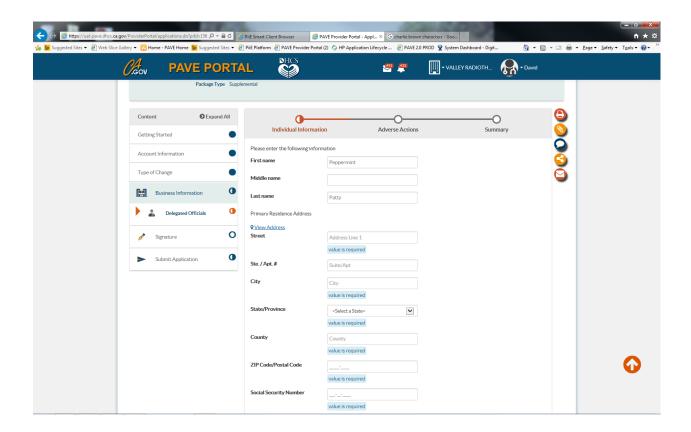

**Date:** April 24, 2017

- 13. Enter information in required fields and attach required document
- 14. Click Continue

**Title:** Adding Delegated Officials in PAVE for Existing Provider

**Date:** April 24, 2017