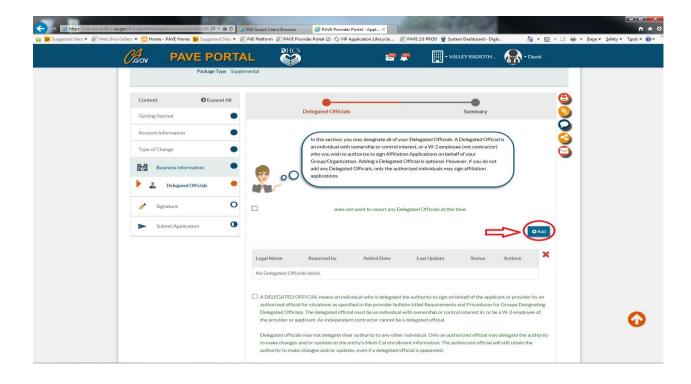

#### 7. Click Yes

**Title:** Adding Delegated Officials in PAVE for Existing Provider

**Date:** April 24, 2017

- 8. Select Delegated Officials tab in the Business Information section
- 9. Uncheck box for does not want to report any Delegated Officials at this time.
- 10. Click Add

**Title:** Adding Delegated Officials in PAVE for Existing Provider

**Date:** April 24, 2017

- 11. Enter in name for Delegated Official
- 12. Click Add

**Title:** Adding Delegated Officials in PAVE for Existing Provider