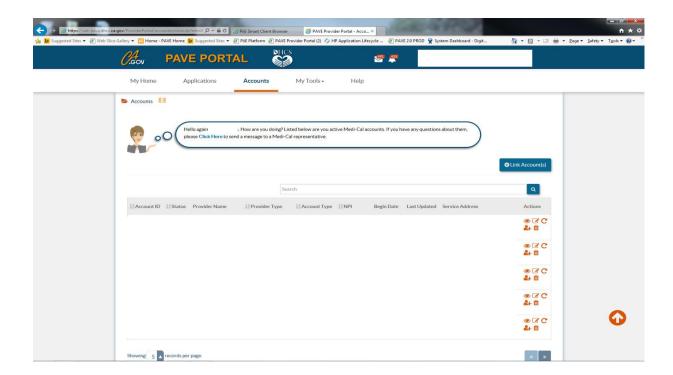

#### Adding Delegated Officials in PAVE for Existing Provider

- 1. Log into PAVE and select Business Profile for entity/provider
- 2. Select Accounts tab from PAVE

**Title:** Adding Delegated Officials in PAVE for Existing Provider