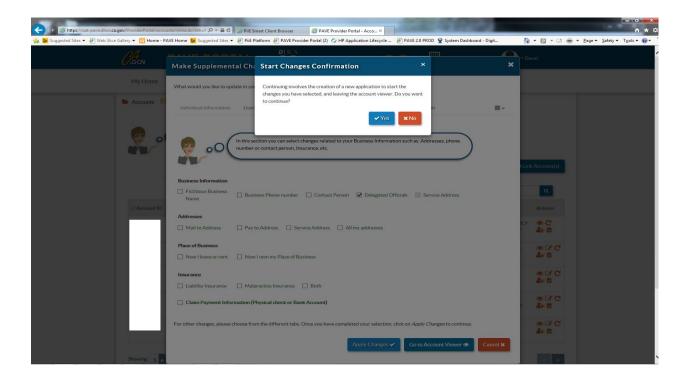

#### 7. Click Yes

**Title:** Adding Delegated Officials in PAVE for Existing Provider

**Date:** April 24, 2017

- 8. Select Delegated Officials tab in the Business Information section
- 9. Uncheck box for does not want to report any Delegated Officials at this time.
- 10. Click Add