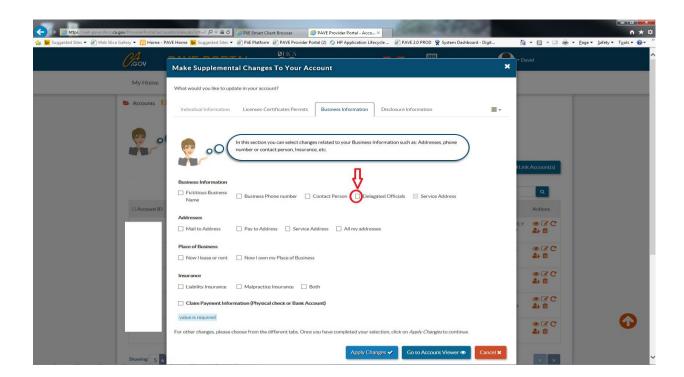

#### 3. Select Update Account icon

**Title:** Adding Delegated Officials in PAVE for Existing Provider

**Date:** April 24, 2017

- 4. Select Business Information tab
- 5. Check Delegated Officials box
- 6. Click Apply Changes