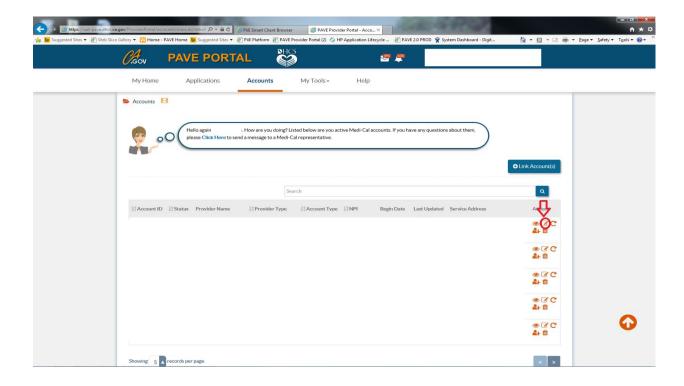

#### 3. Select Update Account icon

**Title:** Adding Delegated Officials in PAVE for Existing Provider

**Date:** April 24, 2017

- 4. Select Business Information tab
- 5. Check Delegated Officials box
- 6. Click Apply Changes