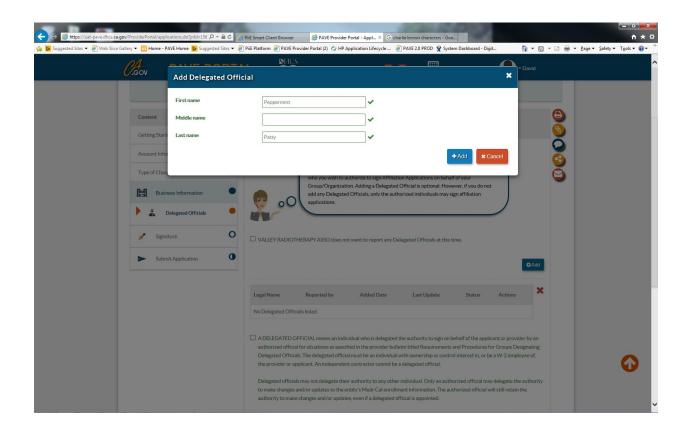

**Title:** Adding Delegated Officials in PAVE for Existing Provider

**Date:** April 24, 2017

- 11. Enter in name for Delegated Official
- 12. Click Add

**Title:** Adding Delegated Officials in PAVE for Existing Provider