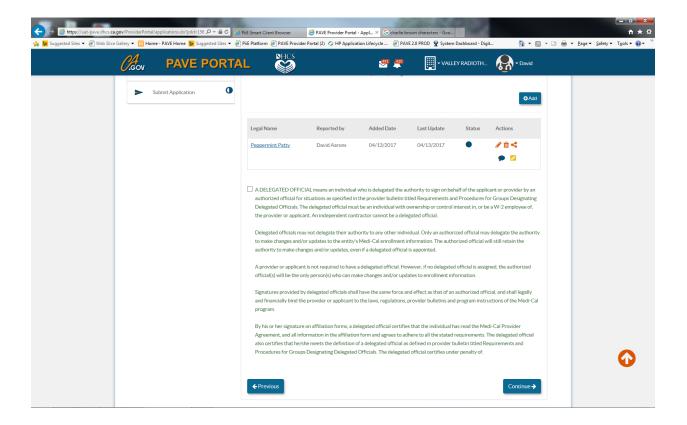

#### 7. Click Yes

**Title:** Adding Delegated Officials in PAVE for Existing Provider

**Date:** April 24, 2017

- 8. Select Delegated Officials tab in the Business Information section
- 9. Uncheck box for does not want to report any Delegated Officials at this time.
- 10. Click Add

#### 18. Check box for A Delegated Official and click continue