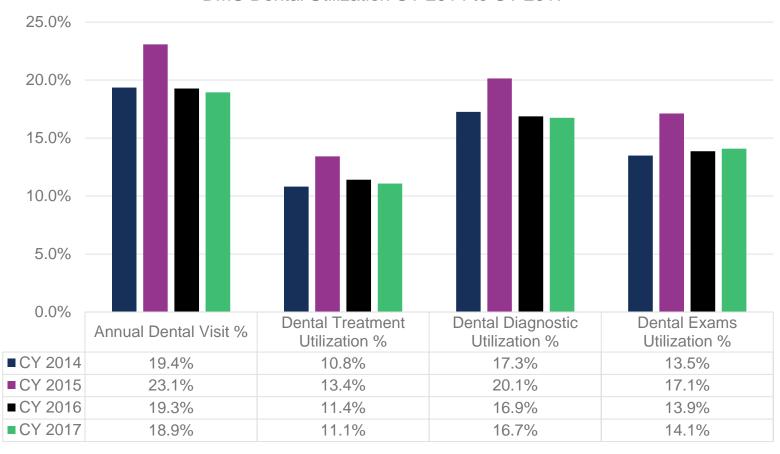

### Dental Managed Care Adult Dental Utilization

#### DMC Dental Utilization CY 2014 to CY 2017