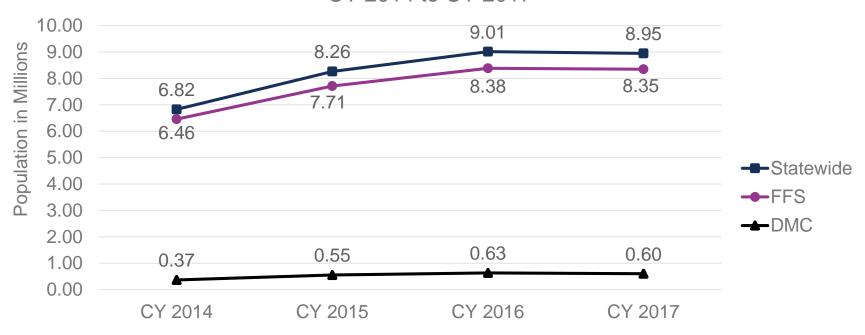

## Medi-Cal Adult Population

Eligible Medi-Cal Adult Beneficiaries by Dental Delivery System CY 2014 to CY 2017

Eligible: Beneficiaries who were enrolled in one dental plan for at least 90 continuous days during the measure year.