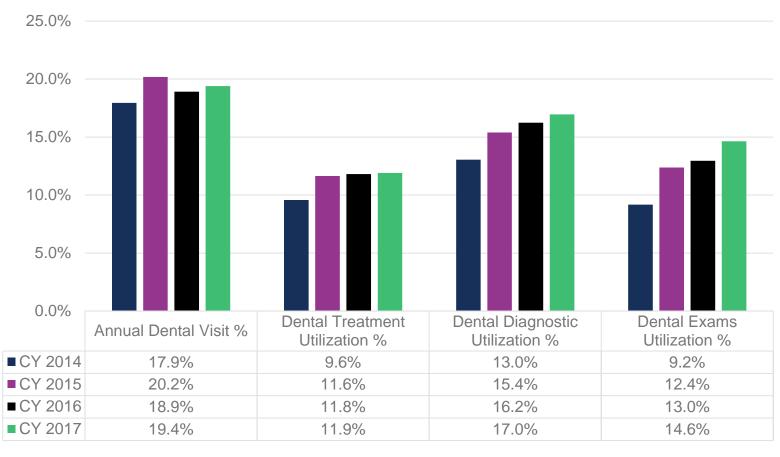

### Fee-For-Service Adult Dental Utilization

#### FFS Dental Utilization CY 2014 to CY 2017