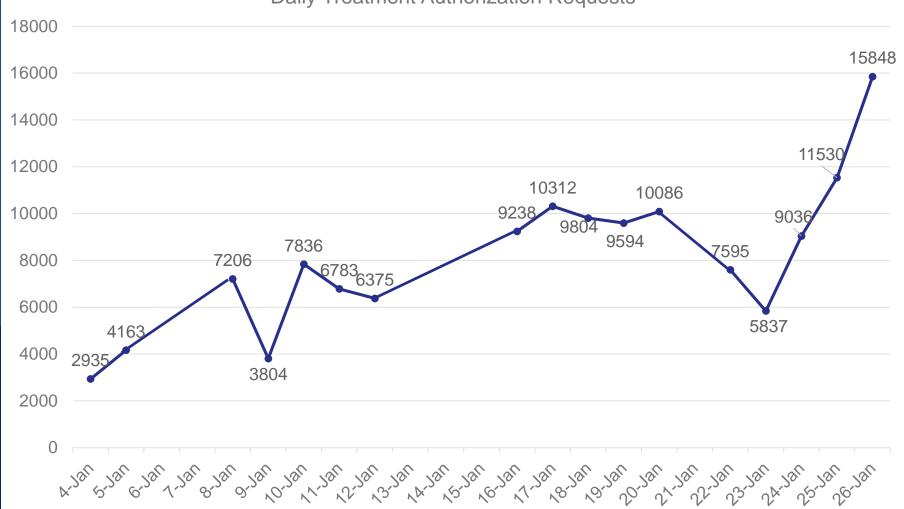

## The First 26 Days

**Daily Treatment Authorization Requests** 

## The First 26 Days