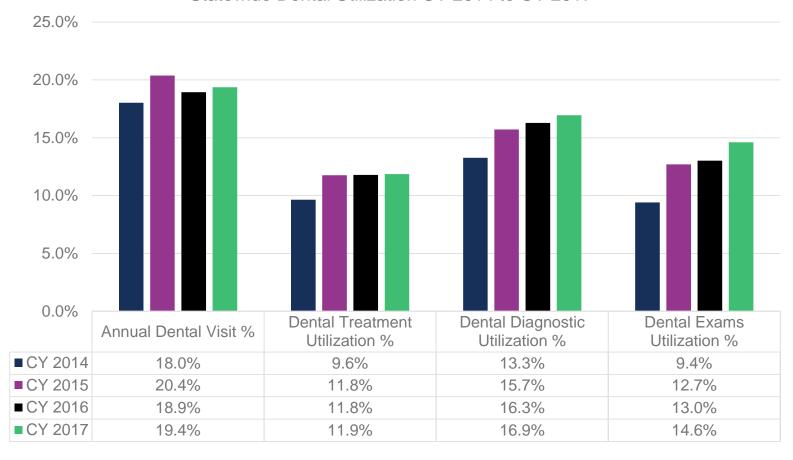

## Statewide Adult Dental Utilization

#### Statewide Dental Utilization CY 2014 to CY 2017