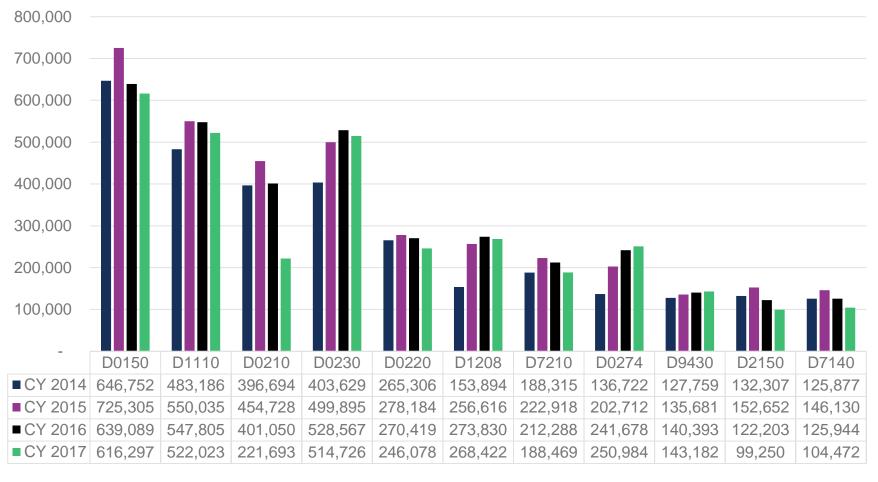

### Statewide Adult Dental Services Utilization

Top Utilized\* Dental Procedures for Adults CY 2014 - CY 2017

Utilized: Top numbers of unduplicated beneficiaries who received each dental procedure over the years of CY 2014 to CY 2017

## Statewide Adult Dental Services Utilization

| Procedures | Top Utilized<br>(CY14-CY17) | Prop. 56 | Description                                                                                                                                 | Category                          |
|------------|-----------------------------|----------|---------------------------------------------------------------------------------------------------------------------------------------------|-----------------------------------|
| D0150      | Yes                         | Yes      | Comprehensive Oral Evaluation - new or established patient                                                                                  | Diagnostic                        |
| D1110      | Yes                         |          | Prophylaxis - adult                                                                                                                         | Preventive                        |
| D0210      | Yes                         |          | Intraoral - complete series of radiographic images                                                                                          | Diagnostic                        |
| D0230      | Yes                         |          | Intraoral - periapical each additional radiographic image                                                                                   | Diagnostic                        |
| D0220      | Yes                         |          | Intraoral - periapical first radiographic image                                                                                             | Diagnostic                        |
| D1208      | Yes                         |          | Topical application of fluoride - excluding varnish                                                                                         | Preventive                        |
| D7210      | Yes                         | V DC     | Extraction, erupted tooth requiring removal of bone and/or sectioning of tooth, and including elevation of mucoperiosteal flap if indicated | Oral and Maxillofacial<br>Surgery |
| D0274      | Yes                         |          | Bitewings - four radiographic images                                                                                                        | Diagnostic                        |
| D9430      | Yes                         | VAC      | Office visit for observation (during regularly scheduled hours) - no other services performed.                                              | Adjunctive Service                |
| D2150      | Yes                         | Yes      | Amalgam - two surfaces, primary or permanent                                                                                                | Restorative                       |
| D7140      | Yes                         | Yes      | Extraction, erupted tooth or exposed root (elevation and/or forceps removal)                                                                | Oral and Maxillofacial<br>Surgery |