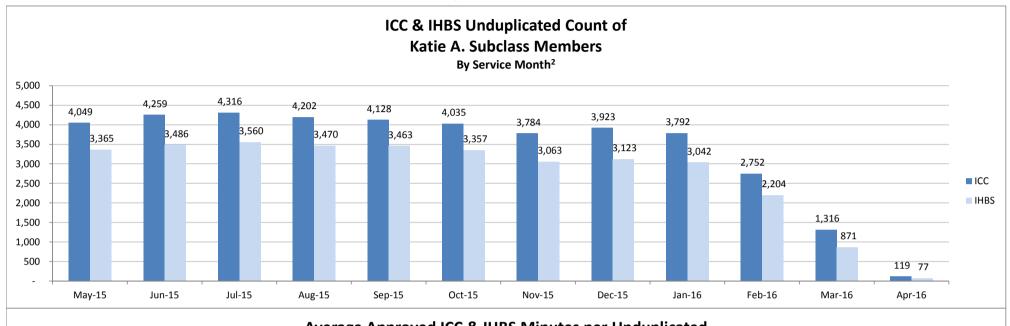

# SMHS Provided to Katie A. Subclass Members by Month

Procedure Codes H2015 (IHBS)/T1017 (ICC), Modifier HK; And Claims Submitted with DPI Element "KTA"

Report Run on 5/18/2016

Table Name: ICC & IHBS Unduplicated Count of Katie A. Subclass Members, By Service Month<sup>2</sup>

|      | May-15 | Jun-15 | Jul-15 | Aug-15 | Sep-15 | Oct-15 | Nov-15 | Dec-15 | Jan-16 | Feb-16 | Mar-16 | Apr-16 |
|------|--------|--------|--------|--------|--------|--------|--------|--------|--------|--------|--------|--------|
| ICC  | 4,049  | 4,259  | 4,316  | 4,202  | 4,128  | 4,035  | 3,784  | 3,923  | 3,792  | 2,752  | 1,316  | 119    |
| IHBS | 3,365  | 3,486  | 3,560  | 3,470  | 3,463  | 3,357  | 3,063  | 3,123  | 3,042  | 2,204  | 871    | 77     |