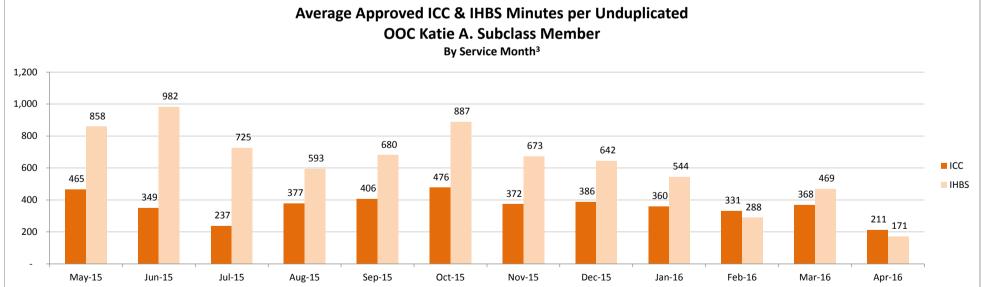

Table Name: Average Approved ICC & IHBS Minutes per Unduplicated OOC Katie A. Subclass Member, By Service Month<sup>3</sup>

|      | May-15 | Jun-15 | Jul-15 | Aug-15 | Sep-15 | Oct-15 | Nov-15 | Dec-15 | Jan-16 | Feb-16 | Mar-16 | Apr-16 |
|------|--------|--------|--------|--------|--------|--------|--------|--------|--------|--------|--------|--------|
| ICC  | 465    | 349    | 237    | 377    | 406    | 476    | 372    | 386    | 360    | 331    | 368    | 211    |
| IHBS | 858    | 982    | 725    | 593    | 680    | 887    | 673    | 642    | 544    | 288    | 469    | 171    |