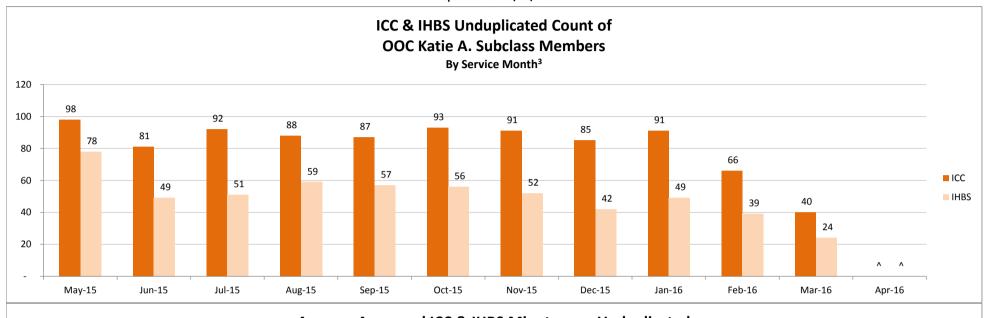

# SMHS Provided to Katie A. Subclass Members Treated Out of County (OOC)<sup>1</sup> by Month

Procedure Codes H2015 (IHBS)/T1017 (ICC), Modifier HK; And Claims Submitted with DPI Element "KTA"

Report Run on 5/18/2016

<sup>&</sup>lt;sup>1</sup>Out of County (OOC) is defined as a claim submitted for a Katie A. Subclass Member where the Medi-Cal county of responsibility differs from the county of service.

<sup>&</sup>lt;sup>2</sup> All Services is defined as any services billed on a claim with a "KTA" Demonstration Project Identifier or ICC, IHBS services.

<sup>&</sup>lt;sup>3</sup> Recent service months are affected by claim lag and, in general, do not represent the entire amount of services performed at the time this report is run. Please see the "Notes Updated" section on page 2 of this report for more information on claim lag or systemic issues that may be currently affecting claiming.

<sup>^</sup> Data has been suppressed to protect patient privacy.

Table Name: ICC & IHBS Unduplicated Count of OOC Katie A. Subclass Members, By Service Month<sup>3</sup>

|      | May-15 | Jun-15 | Jul-15 | Aug-15 | Sep-15 | Oct-15 | Nov-15 | Dec-15 | Jan-16 | Feb-16 | Mar-16 | Apr-16 |
|------|--------|--------|--------|--------|--------|--------|--------|--------|--------|--------|--------|--------|
| ICC  | 98     | 81     | 92     | 88     | 87     | 93     | 91     | 85     | 91     | 66     | 40     | ۸      |
| IHBS | 78     | 49     | 51     | 59     | 57     | 56     | 52     | 42     | 49     | 39     | 24     | ٨      |