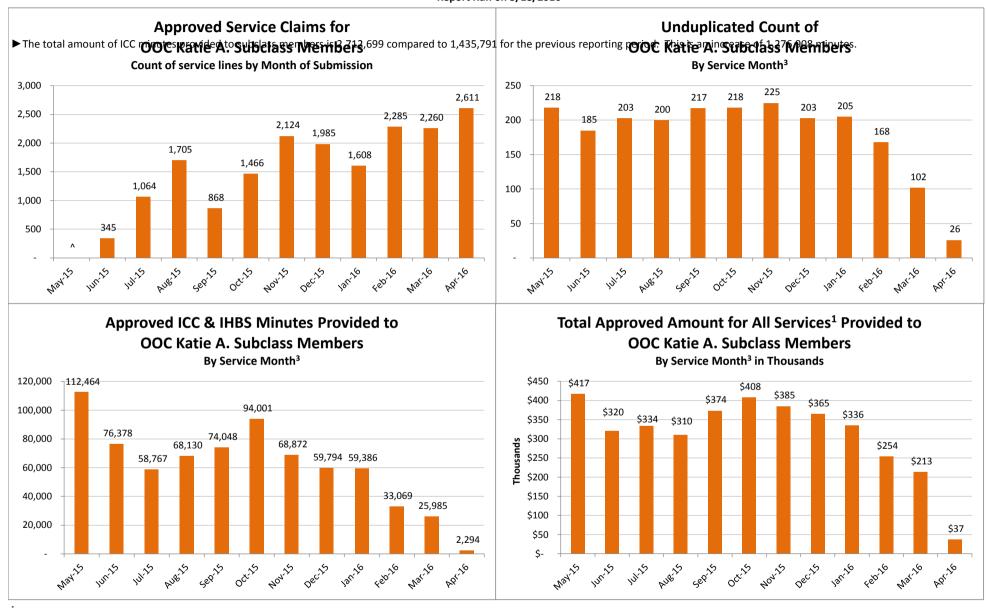

# SMHS Provided to Katie A. Subclass Members Treated Out of County (OOC)<sup>1</sup> by Month

Procedure Codes H2015 (IHBS)/T1017 (ICC), Modifier HK; And
Claims Submitted with DPI Element "KTA"

Report Run on 5/18/2016

<sup>&</sup>lt;sup>1</sup>Out of County (OOC) is defined as a claim submitted for a Katie A. Subclass Member where the Medi-Cal county of responsibility differs from the county of service.

<sup>&</sup>lt;sup>2</sup> All Services is defined as any services billed on a claim with a "KTA" Demonstration Project Identifier or ICC, IHBS services.

<sup>&</sup>lt;sup>3</sup> Recent service months are affected by claim lag and, in general, do not represent the entire amount of services performed at the time this report is run. Please see the "Notes Updated" section on page 2 of this report for more information on claim lag or systemic issues that may be currently affecting claiming.

<sup>^</sup> Data has been suppressed to protect patient privacy.

# Supplemental Accessibility Tables

Table Name: Approved Service Claims for OOC Katie A. Subclass Members, Count of service lines by Month of Submission

| May-15 | Jun-15 | Jul-15 | Aug-15 | Sep-15 | Oct-15 | Nov-15 | Dec-15 | Jan-16 | Feb-16 | Mar-16 | Apr-16 |
|--------|--------|--------|--------|--------|--------|--------|--------|--------|--------|--------|--------|
| ٨      | 345    | 1,064  | 1,705  | 868    | 1,466  | 2,124  | 1,985  | 1,608  | 2,285  | 2,260  | 2,611  |

**Table Name:** Unduplicated Count of OOC Katie A. Subclass Members, By Service Month<sup>3</sup>

| May-15 | Jun-15 | Jul-15 | Aug-15 | Sep-15 | Oct-15 | Nov-15 | Dec-15 | Jan-16 | Feb-16 | Mar-16 | Apr-16 |
|--------|--------|--------|--------|--------|--------|--------|--------|--------|--------|--------|--------|
| 218    | 185    | 203    | 200    | 217    | 218    | 225    | 203    | 205    | 168    | 102    | 26     |

Table Name: Approved ICC & IHBS Minutes Provided to OOC Katie A. Subclass Members, By Service Month<sup>3</sup>

| May-15  | Jun-15 | Jul-15 | Aug-15 | Sep-15 | Oct-15 | Nov-15 | Dec-15 | Jan-16 | Feb-16 | Mar-16 | Apr-16 |
|---------|--------|--------|--------|--------|--------|--------|--------|--------|--------|--------|--------|
| 112,464 | 76,378 | 58,767 | 68,130 | 74,048 | 94,001 | 68,872 | 59,794 | 59,386 | 33,069 | 25,985 | 2,294  |

Table Name: Total Approved Amount for All Services<sup>2</sup> Provided to OOC Katie A. Subclass Members, By Service Month<sup>3</sup>

| Ν | 1ay- | 15      | Jun-1 | 15      | Jul-1 | 15      | Aug- | 15      | Sep- | -15     | Oct- | -15     | Nov | -15     | Dec- | 15      | Jan-1 | 16      | Feb-: | 16      | Mar- | 16      | Apr-1 | 6      |
|---|------|---------|-------|---------|-------|---------|------|---------|------|---------|------|---------|-----|---------|------|---------|-------|---------|-------|---------|------|---------|-------|--------|
|   | 5    | 416,738 | \$    | 320,399 | \$    | 333,501 | \$   | 310,182 | \$   | 373,624 | \$   | 408,114 | \$  | 385,382 | \$   | 365,230 | \$    | 335,625 | \$    | 253,907 | \$   | 213,272 | \$    | 37,388 |