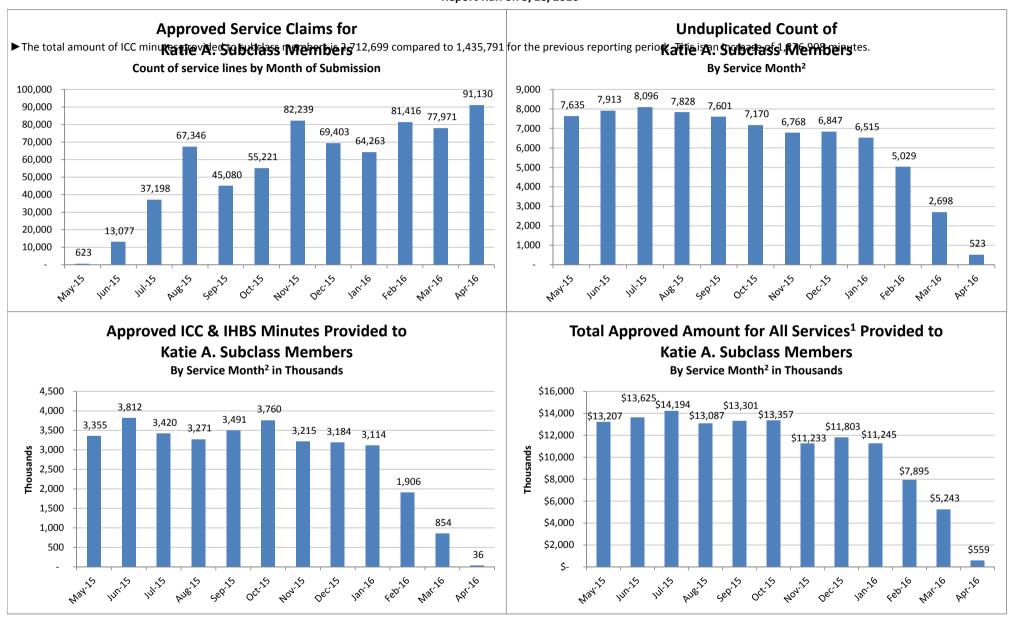

# SMHS Provided to Katie A. Subclass Members by Month

Procedure Codes H2015 (IHBS)/T1017 (ICC), Modifier HK; And Claims Submitted with DPI Element "KTA"

Report Run on 5/18/2016

<sup>&</sup>lt;sup>1</sup> All services are defined as any services billed on a claim with a "KTA" Demonstration Project Identifier or ICC, IHBS services.

<sup>&</sup>lt;sup>2</sup> Recent service months are affected by claim lag and, in general, do not represent the entire amount of services performed at the time this report is run. Please see the "Notes Updated" section on page 2 of this report for more information on claim lag or systemic issues that may be currently affecting claiming.

# Supplemental Accessibility Tables

Table Name: Approved Service Claims for Katie A. Subclass Members, Count of service lines by Month of Submission

| May-15 | Jun-15 | Jul-15 | Aug-15 | Sep-15 | Oct-15 | Nov-15 | Dec-15 | Jan-16 | Feb-16 | Mar-16 | Apr-16 |
|--------|--------|--------|--------|--------|--------|--------|--------|--------|--------|--------|--------|
| 623    | 13,077 | 37,198 | 67,346 | 45,080 | 55,221 | 82,239 | 69,403 | 64,263 | 81,416 | 77,971 | 91,130 |

Table Name: Unduplicated Count of Katie A. Subclass Members, By Service Month<sup>2</sup>

| May-15 | Jun-15 | Jul-15 | Aug-15 | Sep-15 | Oct-15 | Nov-15 | Dec-15 | Jan-16 | Feb-16 | Mar-16 | Apr-16 |
|--------|--------|--------|--------|--------|--------|--------|--------|--------|--------|--------|--------|
| 7,635  | 7,913  | 8,096  | 7,828  | 7,601  | 7,170  | 6,768  | 6,847  | 6,515  | 5,029  | 2,698  | 523    |

Table Name: Approved ICC & IHBS Minutes Provided to Katie A. Subclass Members, By Service Month<sup>2</sup>

| May-15    | Jun-15    | Jul-15    | Aug-15    | Sep-15    | Oct-15    | Nov-15    | Dec-15    | Jan-16    | Feb-16    | Mar-16  | Apr-16 |
|-----------|-----------|-----------|-----------|-----------|-----------|-----------|-----------|-----------|-----------|---------|--------|
| 3,355,476 | 3,812,018 | 3,419,716 | 3,271,225 | 3,491,448 | 3,759,666 | 3,214,972 | 3,184,260 | 3,113,894 | 1,906,216 | 853,575 | 35,592 |

Table Name: Total Approved Amount for All Services<sup>1</sup> Provided to Katie A. Subclass Members, By Service Month<sup>2</sup>

| May-15        | Jun-15        | Jul-15        | Aug-15        | Sep-15        | Oct-15        | Nov-15        | Dec-15        | Jan-16        | Feb-16       | Mar-16       | Apr-16     |
|---------------|---------------|---------------|---------------|---------------|---------------|---------------|---------------|---------------|--------------|--------------|------------|
| \$ 13,206,968 | \$ 13,624,891 | \$ 14,194,134 | \$ 13,087,310 | \$ 13,300,686 | \$ 13,357,378 | \$ 11,233,228 | \$ 11,802,611 | \$ 11,244,724 | \$ 7,895,381 | \$ 5,243,256 | \$ 559,454 |