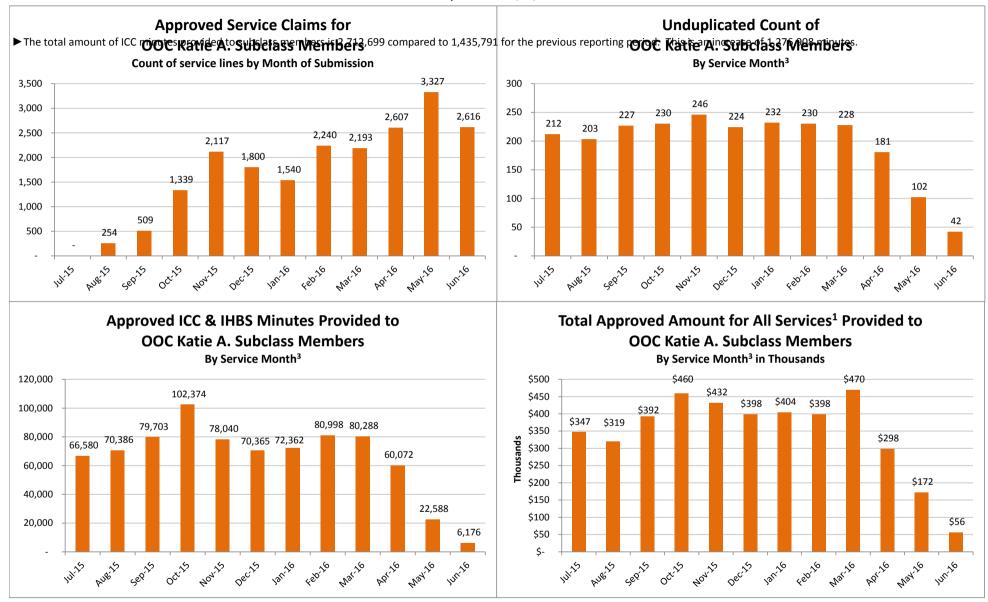

# SMHS Provided to Katie A. Subclass Members Treated Out of County (OOC)<sup>1</sup> by Month

Procedure Codes H2015 (IHBS)/T1017 (ICC), Modifier HK; And

Claims Submitted with DPI Element "KTA"

Report Run on 7/22/2016

<sup>1</sup> Out of County (OOC) is defined as a claim submitted for a Katie A. Subclass Member where the Medi-Cal county of responsibility differs from the county of service.

<sup>2</sup>All Services is defined as any services billed on a claim with a "KTA" Demonstration Project Identifier or ICC, IHBS services.

<sup>3</sup> Recent service months are affected by claim lag and, in general, do not represent the entire amount of services performed at the time this report is run. Please see the "Notes Updated" section on page 2 of this report for more information on claim lag or systemic issues that may be currently affecting claiming.

# Supplemental Accessibility Tables

Table Name: Approved Service Claims for OOC Katie A. Subclass Members, Count of service lines by Month of Submission

| Jul-15 | Aug-15 | Sep-15 | Oct-15 | Nov-15 | Dec-15 | Jan-16 | Feb-16 | Mar-16 | Apr-16 | May-16 | Jun-16 |
|--------|--------|--------|--------|--------|--------|--------|--------|--------|--------|--------|--------|
| -      | 254    | 509    | 1,339  | 2,117  | 1,800  | 1,540  | 2,240  | 2,193  | 2,607  | 3,327  | 2,616  |

Table Name: Unduplicated Count of OOC Katie A. Subclass Members, By Service Month<sup>3</sup>

| Jul-15 | Aug-15 | Sep-15 | Oct-15 | Nov-15 | Dec-15 | Jan-16 | Feb-16 | Mar-16 | Apr-16 | May-16 | Jun-16 |
|--------|--------|--------|--------|--------|--------|--------|--------|--------|--------|--------|--------|
| 212    | 203    | 227    | 230    | 246    | 224    | 232    | 230    | 228    | 181    | 102    | 42     |

Table Name: Approved ICC & IHBS Minutes Provided to OOC Katie A. Subclass Members, By Service Month<sup>3</sup>

| Jul-15 | Aug-15 | Sep-15 | Oct-15  | Nov-15 | Dec-15 | Jan-16 | Feb-16 | Mar-16 | Apr-16 | May-16 | Jun-16 |
|--------|--------|--------|---------|--------|--------|--------|--------|--------|--------|--------|--------|
| 66,580 | 70,386 | 79,703 | 102,374 | 78,040 | 70,365 | 72,362 | 80,998 | 80,288 | 60,072 | 22,588 | 6,176  |

Table Name: Total Approved Amount for All Services<sup>2</sup> Provided to OOC Katie A. Subclass Members, By Service Month<sup>3</sup>

| J | ul-15 | 5       | Aug-1 | 15      | Sep-2 | 15      | Oct-1 | 15      | Nov- | 15      | Dec- | 15      | Jan-1 | .6      | Feb- | 16      | Mar- | -16     | Apr-1 | 16      | May | -16     | Jun-1 | 6      |
|---|-------|---------|-------|---------|-------|---------|-------|---------|------|---------|------|---------|-------|---------|------|---------|------|---------|-------|---------|-----|---------|-------|--------|
| • | \$    | 346,662 | \$    | 319,482 | \$    | 391,824 | \$    | 459,869 | \$   | 431,661 | \$   | 398,077 | \$    | 403,619 | \$   | 398,116 | \$   | 469,516 | \$    | 298,376 | \$  | 171,664 | \$    | 55,526 |