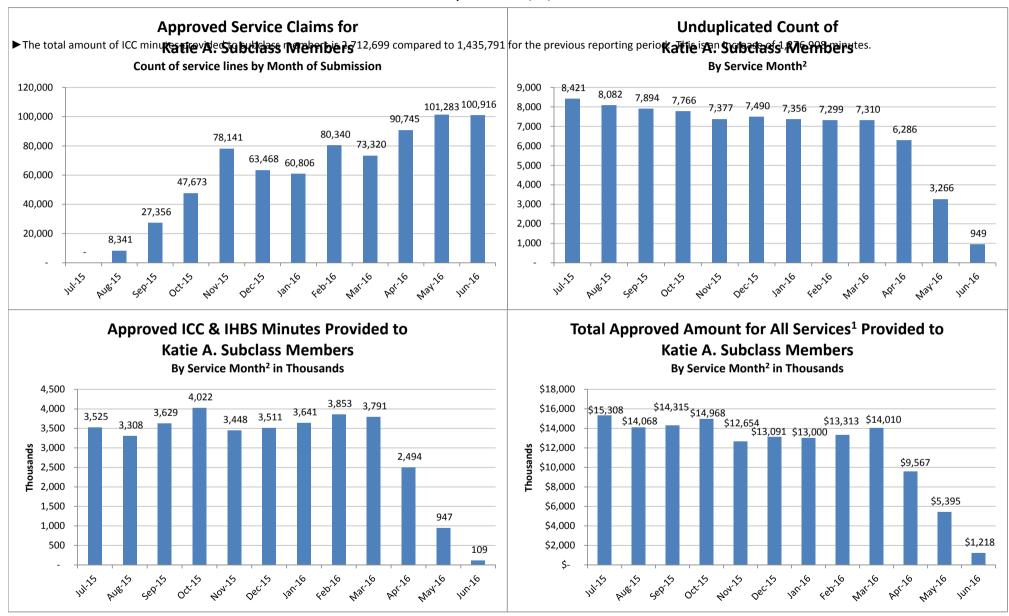

# SMHS Provided to Katie A. Subclass Members by Month

Procedure Codes H2015 (IHBS)/T1017 (ICC), Modifier HK; And

Claims Submitted with DPI Element "KTA"

Report Run on 7/22/2016

<sup>1</sup>All services are defined as any services billed on a claim with a "KTA" Demonstration Project Identifier or ICC, IHBS services.

<sup>2</sup> Recent service months are affected by claim lag and, in general, do not represent the entire amount of services performed at the time this report is run. Please see the "Notes Updated" section on page 2 of this report for more information on claim lag or systemic issues that may be currently affecting claiming.

## Supplemental Accessibility Tables

Table Name: Approved Service Claims for Katie A. Subclass Members, Count of service lines by Month of Submission

| Jul-15 | Aug-15 | Sep-15 | Oct-15 | Nov-15 | Dec-15 | Jan-16 | Feb-16 | Mar-16 | Apr-16 | May-16  | Jun-16  |
|--------|--------|--------|--------|--------|--------|--------|--------|--------|--------|---------|---------|
| -      | 8,341  | 27,356 | 47,673 | 78,141 | 63,468 | 60,806 | 80,340 | 73,320 | 90,745 | 101,283 | 100,916 |

Table Name: Unduplicated Count of Katie A. Subclass Members, By Service Month<sup>2</sup>

| Jul-15 | Aug-15 | Sep-15 | Oct-15 | Nov-15 | Dec-15 | Jan-16 | Feb-16 | Mar-16 | Apr-16 | May-16 | Jun-16 |
|--------|--------|--------|--------|--------|--------|--------|--------|--------|--------|--------|--------|
| 8,421  | 8,082  | 7,894  | 7,766  | 7,377  | 7,490  | 7,356  | 7,299  | 7,310  | 6,286  | 3,266  | 949    |

Table Name: Approved ICC & IHBS Minutes Provided to Katie A. Subclass Members, By Service Month<sup>2</sup>

| Jul-15    | Aug-15    | Sep-15    | Oct-15    | Nov-15    | Dec-15    | Jan-16    | Feb-16    | Mar-16    | Apr-16    | May-16  | Jun-16  |
|-----------|-----------|-----------|-----------|-----------|-----------|-----------|-----------|-----------|-----------|---------|---------|
| 3,524,961 | 3,308,080 | 3,628,758 | 4,022,163 | 3,448,109 | 3,511,234 | 3,641,279 | 3,852,521 | 3,791,313 | 2,493,675 | 946,901 | 109,446 |

Table Name: Total Approved Amount for All Services<sup>1</sup> Provided to Katie A. Subclass Members, By Service Month<sup>2</sup>

| Jul-15        | Aug-15        | Sep-15        | Oct-15        | Nov-15        | Dec-15        | Jan-16        | Feb-16        | Mar-16        | Apr-16       | May-16       | Jun-16       |
|---------------|---------------|---------------|---------------|---------------|---------------|---------------|---------------|---------------|--------------|--------------|--------------|
| \$ 15,307,880 | \$ 14,068,184 | \$ 14,314,721 | \$ 14,967,588 | \$ 12,653,866 | \$ 13,091,048 | \$ 13,000,284 | \$ 13,312,557 | \$ 14,009,654 | \$ 9,566,751 | \$ 5,394,822 | \$ 1,218,463 |