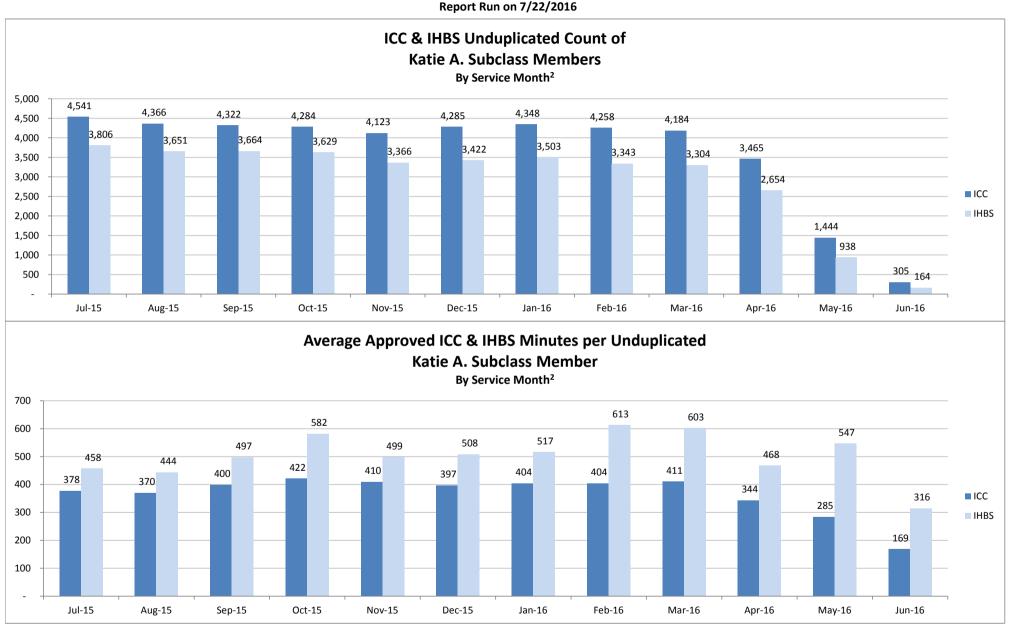

# SMHS Provided to Katie A. Subclass Members by Month

Procedure Codes H2015 (IHBS)/T1017 (ICC), Modifier HK; And Claims Submitted with DPI Element "KTA"

<sup>1</sup>All services are defined as any services billed on a claim with a "KTA" Demonstration Project Identifier or ICC, IHBS services.

<sup>2</sup> Recent service months are affected by claim lag and, in general, do not represent the entire amount of services performed at the time this report is run. Please see the "Notes Updated" section on page 2 of this report for more information on claim lag or systemic issues that may be currently affecting claiming.

Table Name: ICC & IHBS Unduplicated Count of Katie A. Subclass Members, By Service Month<sup>2</sup>

|      | Jul-15 | Aug-15 | Sep-15 | Oct-15 | Nov-15 | Dec-15 | Jan-16 | Feb-16 | Mar-16 | Apr-16 | May-16 | Jun-16 |
|------|--------|--------|--------|--------|--------|--------|--------|--------|--------|--------|--------|--------|
| ICC  | 4,541  | 4,366  | 4,322  | 4,284  | 4,123  | 4,285  | 4,348  | 4,258  | 4,184  | 3,465  | 1,444  | 305    |
| IHBS | 3,806  | 3,651  | 3,664  | 3,629  | 3,366  | 3,422  | 3,503  | 3,343  | 3,304  | 2,654  | 938    | 164    |

Table Name: Average Approved ICC & IHBS Minutes per Unduplicated Katie A. Subclass Member, By Service Month<sup>2</sup>

|      | Jul-15 | Aug-15 | Sep-15 | Oct-15 | Nov-15 | Dec-15 | Jan-16 | Feb-16 | Mar-16 | Apr-16 | May-16 | Jun-16 |
|------|--------|--------|--------|--------|--------|--------|--------|--------|--------|--------|--------|--------|
| ICC  | 378    | 370    | 400    | 422    | 410    | 397    | 404    | 404    | 411    | 344    | 285    | 169    |
| IHBS | 458    | 444    | 497    | 582    | 499    | 508    | 517    | 613    | 603    | 468    | 547    | 316    |