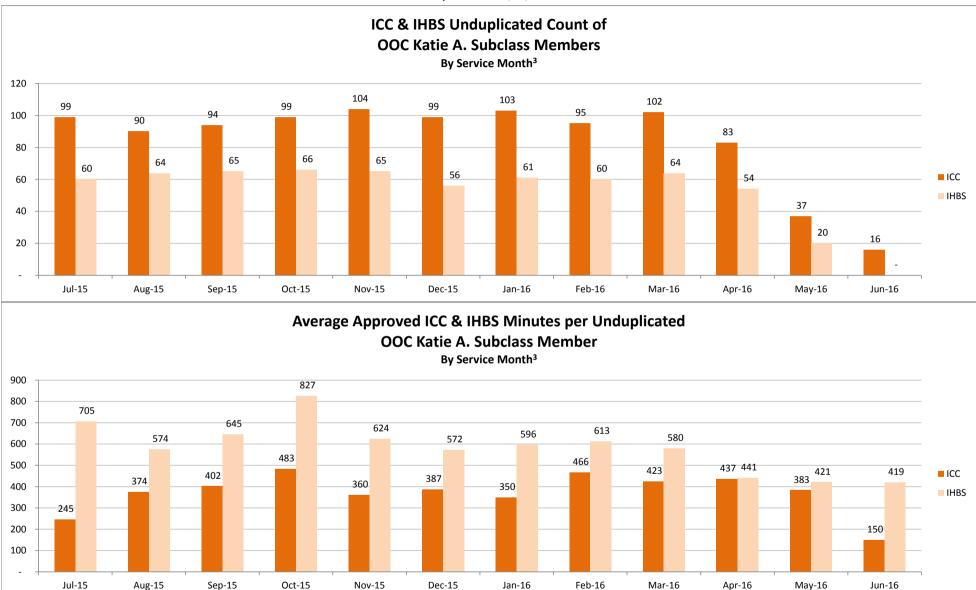

# SMHS Provided to Katie A. Subclass Members Treated Out of County (OOC)<sup>1</sup> by Month

Procedure Codes H2015 (IHBS)/T1017 (ICC), Modifier HK; And

Claims Submitted with DPI Element "KTA"

Report Run on 7/22/2016

<sup>1</sup> Out of County (OOC) is defined as a claim submitted for a Katie A. Subclass Member where the Medi-Cal county of responsibility differs from the county of service.

<sup>2</sup> All Services is defined as any services billed on a claim with a "KTA" Demonstration Project Identifier or ICC, IHBS services.

<sup>3</sup> Recent service months are affected by claim lag and, in general, do not represent the entire amount of services performed at the time this report is run. Please see the "Notes Updated" section on page 2 of this report for more information on claim lag or systemic issues that may be currently affecting claiming.

Table Name: ICC & IHBS Unduplicated Count of OOC Katie A. Subclass Members, By Service Month<sup>3</sup>

| _ |      | Jul-15 | Aug-15 | Sep-15 | Oct-15 | Nov-15 | Dec-15 | Jan-16 | Feb-16 | Mar-16 | Apr-16 | May-16 | Jun-16 |
|---|------|--------|--------|--------|--------|--------|--------|--------|--------|--------|--------|--------|--------|
|   | ICC  | 99     | 90     | 94     | 99     | 104    | 99     | 103    | 95     | 102    | 83     | 37     | 16     |
|   | IHBS | 60     | 64     | 65     | 66     | 65     | 56     | 61     | 60     | 64     | 54     | 20     | ^      |

Table Name: Average Approved ICC & IHBS Minutes per Unduplicated OOC Katie A. Subclass Member, By Service Month<sup>3</sup>

|      | Jul-15 | Aug-15 | Sep-15 | Oct-15 | Nov-15 | Dec-15 | Jan-16 | Feb-16 | Mar-16 | Apr-16 | May-16 | Jun-16 |
|------|--------|--------|--------|--------|--------|--------|--------|--------|--------|--------|--------|--------|
| ICC  | 245    | 374    | 402    | 483    | 360    | 387    | 350    | 466    | 423    | 437    | 383    | 150    |
| IHBS | 705    | 574    | 645    | 827    | 624    | 572    | 596    | 613    | 580    | 441    | 421    | 419    |