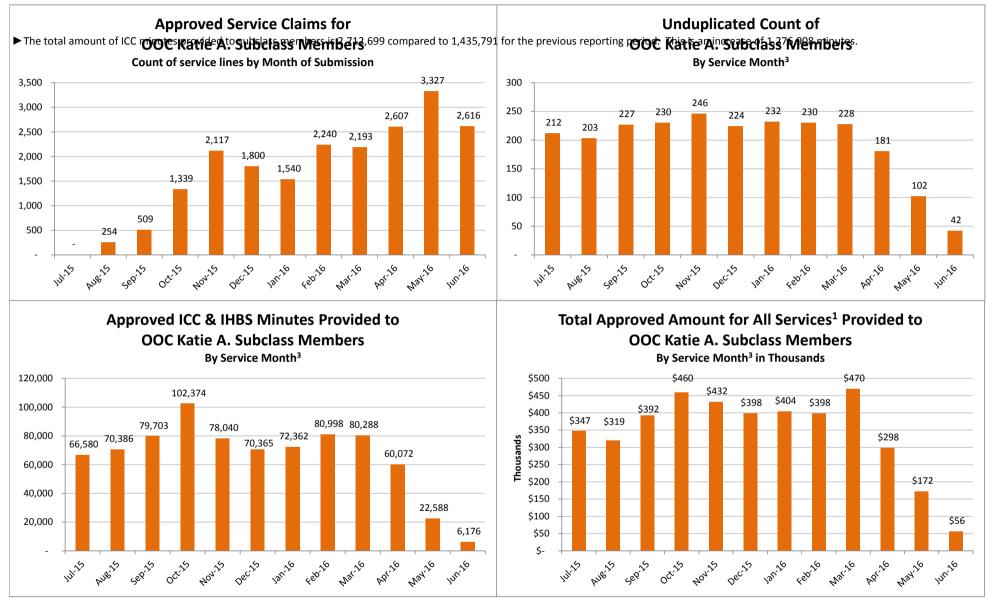

# SMHS Provided to Katie A. Subclass Members Treated Out of County (OOC)<sup>1</sup> by Month

Procedure Codes H2015 (IHBS)/T1017 (ICC), Modifier HK; And

Claims Submitted with DPI Element "KTA"

Report Run on 7/22/2016

<sup>1</sup> Out of County (OOC) is defined as a claim submitted for a Katie A. Subclass Member where the Medi-Cal county of responsibility differs from the county of service.

<sup>2</sup>All Services is defined as any services billed on a claim with a "KTA" Demonstration Project Identifier or ICC, IHBS services.

<sup>3</sup> Recent service months are affected by claim lag and, in general, do not represent the entire amount of services performed at the time this report is run. Please see the "Notes Updated" section on page 2 of this report for more information on claim lag or systemic issues that may be currently affecting claiming.

# Supplemental Accessibility Tables

Table Name: Approved Service Claims for OOC Katie A. Subclass Members, Count of service lines by Month of Submission

| Jul-1 | 5 Aug-15 | Sep-15 | Oct-15 | Nov-15 | Dec-15 | Jan-16 | Feb-16 | Mar-16 | Apr-16 | May-16 | Jun-16 |
|-------|----------|--------|--------|--------|--------|--------|--------|--------|--------|--------|--------|
| -     | 254      | 509    | 1,339  | 2,117  | 1,800  | 1,540  | 2,240  | 2,193  | 2,607  | 3,327  | 2,616  |

Table Name: Unduplicated Count of OOC Katie A. Subclass Members, By Service Month<sup>3</sup>

| Jul-15 | Aug-15 | Sep-15 | Oct-15 | Nov-15 | Dec-15 | Jan-16 | Feb-16 | Mar-16 | Apr-16 | May-16 | Jun-16 |
|--------|--------|--------|--------|--------|--------|--------|--------|--------|--------|--------|--------|
| 212    | 203    | 227    | 230    | 246    | 224    | 232    | 230    | 228    | 181    | 102    | 42     |

Table Name: Approved ICC & IHBS Minutes Provided to OOC Katie A. Subclass Members, By Service Month<sup>3</sup>

| Jul-15 | Aug-15 | Sep-15 | Oct-15  | Nov-15 | Dec-15 | Jan-16 | Feb-16 | Mar-16 | Apr-16 | May-16 | Jun-16 |
|--------|--------|--------|---------|--------|--------|--------|--------|--------|--------|--------|--------|
| 66,580 | 70,386 | 79,703 | 102,374 | 78,040 | 70,365 | 72,362 | 80,998 | 80,288 | 60,072 | 22,588 | 6,176  |

Table Name: Total Approved Amount for All Services<sup>2</sup> Provided to OOC Katie A. Subclass Members, By Service Month<sup>3</sup>

| Jul-15        | Aug-15     | Sep-15     | Oct-15     | Nov-15     | Dec-15     | Jan-16     | Feb-16     | Mar-16     | Apr-16     | May-16     | Jun-16    |
|---------------|------------|------------|------------|------------|------------|------------|------------|------------|------------|------------|-----------|
| \$<br>346,662 | \$ 319,482 | \$ 391,824 | \$ 459,869 | \$ 431,661 | \$ 398,077 | \$ 403,619 | \$ 398,116 | \$ 469,516 | \$ 298,376 | \$ 171,664 | \$ 55,526 |