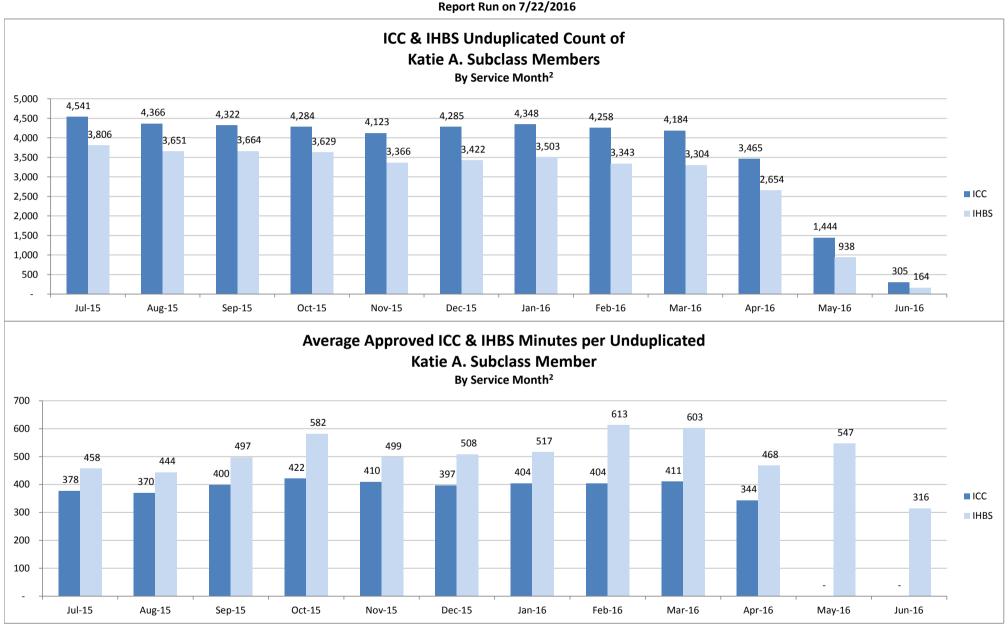

# SMHS Provided to Katie A. Subclass Members by Month

Procedure Codes H2015 (IHBS)/T1017 (ICC), Modifier HK; And Claims Submitted with DPI Element "KTA"

<sup>1</sup>All services are defined as any services billed on a claim with a "KTA" Demonstration Project Identifier or ICC, IHBS services.

<sup>2</sup> Recent service months are affected by claim lag and, in general, do not represent the entire amount of services performed at the time this report is run. Please see the "Notes Updated" section on page 2 of this report for more information on claim lag or systemic issues that may be currently affecting claiming.

Table Name: ICC & IHBS Unduplicated Count of Katie A. Subclass Members, By Service Month<sup>2</sup>

|      | Jul-15 | Aug-15 | Sep-15 | Oct-15 | Nov-15 | Dec-15 | Jan-16 | Feb-16 | Mar-16 | Apr-16 | May-16 | Jun-16 |
|------|--------|--------|--------|--------|--------|--------|--------|--------|--------|--------|--------|--------|
| ICC  | 4,541  | 4,366  | 4,322  | 4,284  | 4,123  | 4,285  | 4,348  | 4,258  | 4,184  | 3,465  | 1,444  | 305    |
| IHBS | 3,806  | 3,651  | 3,664  | 3,629  | 3,366  | 3,422  | 3,503  | 3,343  | 3,304  | 2,654  | 938    | 164    |

Table Name: Average Approved ICC & IHBS Minutes per Unduplicated Katie A. Subclass Member, By Service Month<sup>2</sup>

|      | Jul-15 | Aug-15 | Sep-15 | Oct-15 | Nov-15 | Dec-15 | Jan-16 | Feb-16 | Mar-16 | Apr-16 | May-16 | Jun-16 |
|------|--------|--------|--------|--------|--------|--------|--------|--------|--------|--------|--------|--------|
| ICC  | 378    | 370    | 400    | 422    | 410    | 397    | 404    | 404    | 411    | 344    | -      | -      |
| IHBS | 458    | 444    | 497    | 582    | 499    | 508    | 517    | 613    | 603    | 468    | 547    | 316    |