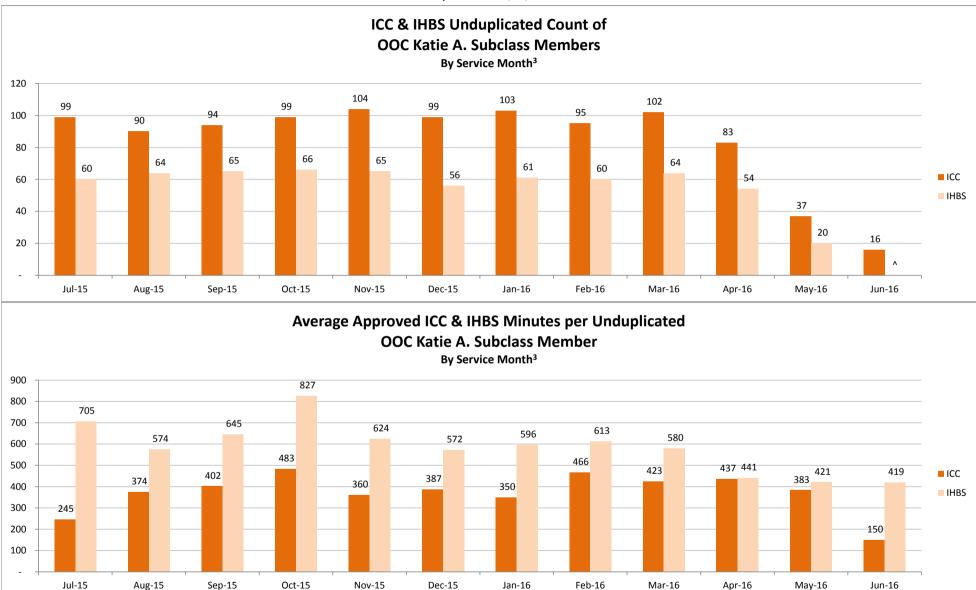

# SMHS Provided to Katie A. Subclass Members Treated Out of County (OOC)<sup>1</sup> by Month

Procedure Codes H2015 (IHBS)/T1017 (ICC), Modifier HK; And

Claims Submitted with DPI Element "KTA"

Report Run on 7/22/2016

<sup>1</sup>Out of County (OOC) is defined as a claim submitted for a Katie A. Subclass Member where the Medi-Cal county of responsibility differs from the county of service.

<sup>2</sup> All Services is defined as any services billed on a claim with a "KTA" Demonstration Project Identifier or ICC, IHBS services.

<sup>3</sup> Recent service months are affected by claim lag and, in general, do not represent the entire amount of services performed at the time this report is run. Please see the "Notes Updated" section on page 2 of this report for more information on claim lag or systemic issues that may be currently affecting claiming.

Table Name: ICC & IHBS Unduplicated Count of OOC Katie A. Subclass Members, By Service Month<sup>3</sup>

|      | Jul-15 | Aug-15 | Sep-15 | Oct-15 | Nov-15 | Dec-15 | Jan-16 | Feb-16 | Mar-16 | Apr-16 | May-16 | Jun-16 |
|------|--------|--------|--------|--------|--------|--------|--------|--------|--------|--------|--------|--------|
| ICC  | 99     | 90     | 94     | 99     | 104    | 99     | 103    | 95     | 102    | 83     | 37     | 16     |
| IHBS | 60     | 64     | 65     | 66     | 65     | 56     | 61     | 60     | 64     | 54     | 20     | ^      |

Table Name: Average Approved ICC & IHBS Minutes per Unduplicated OOC Katie A. Subclass Member, By Service Month<sup>3</sup>

|      | Jul-15 | Aug-15 | Sep-15 | Oct-15 | Nov-15 | Dec-15 | Jan-16 | Feb-16 | Mar-16 | Apr-16 | May-16 | Jun-16 |
|------|--------|--------|--------|--------|--------|--------|--------|--------|--------|--------|--------|--------|
| ICC  | 245    | 374    | 402    | 483    | 360    | 387    | 350    | 466    | 423    | 437    | 383    | 150    |
| IHBS | 705    | 574    | 645    | 827    | 624    | 572    | 596    | 613    | 580    | 441    | 421    | 419    |