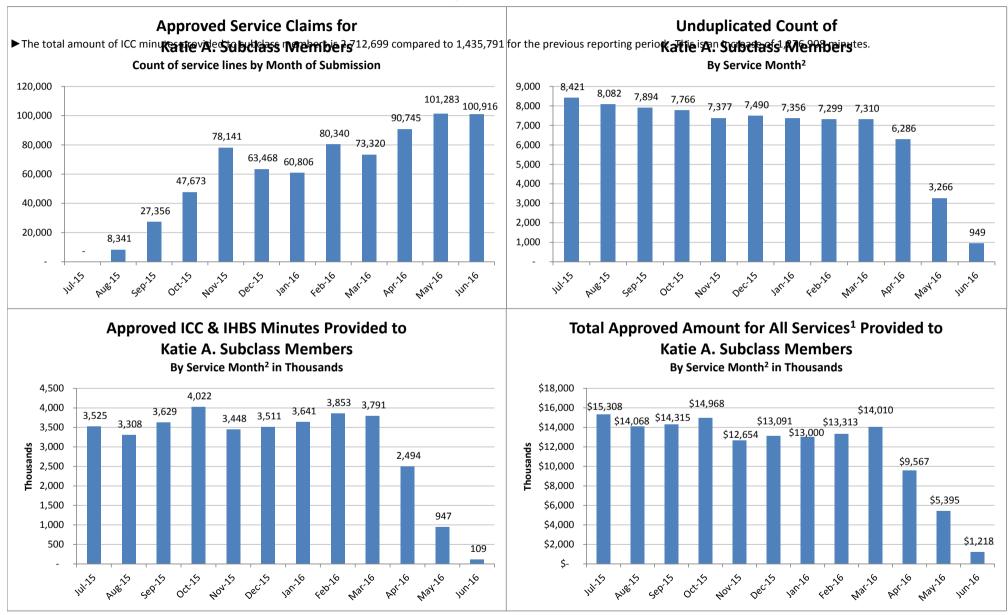

# SMHS Provided to Katie A. Subclass Members by Month

Procedure Codes H2015 (IHBS)/T1017 (ICC), Modifier HK; And

Claims Submitted with DPI Element "KTA"

Report Run on 7/22/2016

<sup>1</sup>All services are defined as any services billed on a claim with a "KTA" Demonstration Project Identifier or ICC, IHBS services.

<sup>2</sup> Recent service months are affected by claim lag and, in general, do not represent the entire amount of services performed at the time this report is run. Please see the "Notes Updated" section on page 2 of this report for more information on claim lag or systemic issues that may be currently affecting claiming.

# Supplemental Accessibility Tables

Table Name: Approved Service Claims for Katie A. Subclass Members, Count of service lines by Month of Submission

| Jul-15 | Aug-15 | Sep-15 | Oct-15 | Nov-15 | Dec-15 | Jan-16 | Feb-16 | Mar-16 | Apr-16 | May-16  | Jun-16  |
|--------|--------|--------|--------|--------|--------|--------|--------|--------|--------|---------|---------|
| -      | 8,341  | 27,356 | 47,673 | 78,141 | 63,468 | 60,806 | 80,340 | 73,320 | 90,745 | 101,283 | 100,916 |

Table Name: Unduplicated Count of Katie A. Subclass Members, By Service Month<sup>2</sup>

| Jul-15 | Aug-15 | Sep-15 | Oct-15 | Nov-15 | Dec-15 | Jan-16 | Feb-16 | Mar-16 | Apr-16 | May-16 | Jun-16 |
|--------|--------|--------|--------|--------|--------|--------|--------|--------|--------|--------|--------|
| 8,421  | 8,082  | 7,894  | 7,766  | 7,377  | 7,490  | 7,356  | 7,299  | 7,310  | 6,286  | 3,266  | 949    |

Table Name: Approved ICC & IHBS Minutes Provided to Katie A. Subclass Members, By Service Month<sup>2</sup>

| Jul-15    | Aug-15    | Sep-15    | Oct-15    | Nov-15    | Dec-15    | Jan-16    | Feb-16    | Mar-16    | Apr-16    | May-16  | Jun-16  |
|-----------|-----------|-----------|-----------|-----------|-----------|-----------|-----------|-----------|-----------|---------|---------|
| 3,524,961 | 3,308,080 | 3,628,758 | 4,022,163 | 3,448,109 | 3,511,234 | 3,641,279 | 3,852,521 | 3,791,313 | 2,493,675 | 946,901 | 109,446 |

Table Name: Total Approved Amount for All Services<sup>1</sup> Provided to Katie A. Subclass Members, By Service Month<sup>2</sup>

| ľ | Jul-15        | Aug-15        | Sep-15        | Oct-15        | Nov-15        | Dec-15        | Jan-16        | Feb-16        | Mar-16        | Apr-16       | May-16       | Jun-16       |
|---|---------------|---------------|---------------|---------------|---------------|---------------|---------------|---------------|---------------|--------------|--------------|--------------|
|   | \$ 15,307,880 | \$ 14,068,184 | \$ 14,314,721 | \$ 14,967,588 | \$ 12,653,866 | \$ 13,091,048 | \$ 13,000,284 | \$ 13,312,557 | \$ 14,009,654 | \$ 9,566,751 | \$ 5,394,822 | \$ 1,218,463 |