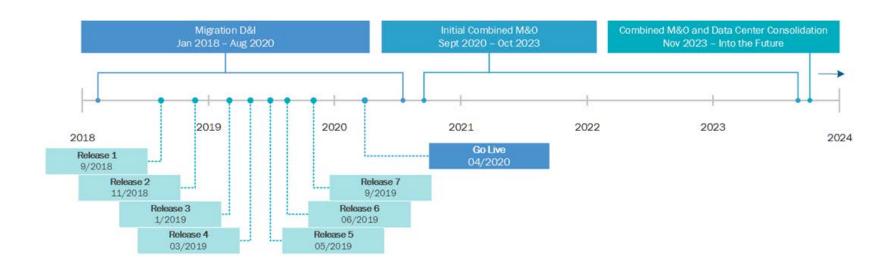

# CalACES Migration Update

October 12, 2017

## Overview

- CalACES Timeline
- CalACES Governance
- Questions

### CalACES Timeline

- DD&I Start 01/2018
- CalACES Roll-Out in LA 09/2018-09/2019
- Stabilization Period 6 months
- CalACES 39 County Fast Track 04/2020
- Stabilization Period 5 months
- CalACES Implementation Complete 08/2020
- CalACES Initial M&O 09/2020-10/2023
- Combined M&O/Data Center Consolidation 11/2023

## CalACES Timeline Cont'd



### CalACES Governance

- C-IV and Los Angeles working on joint 40 county governance since 2014
- CalACES 40 county JPA adoption as of 09/2017
  - 40 Counties
  - 8 Regions
  - Original 7 C-IV Regions + L.A. as Region 8

## Questions