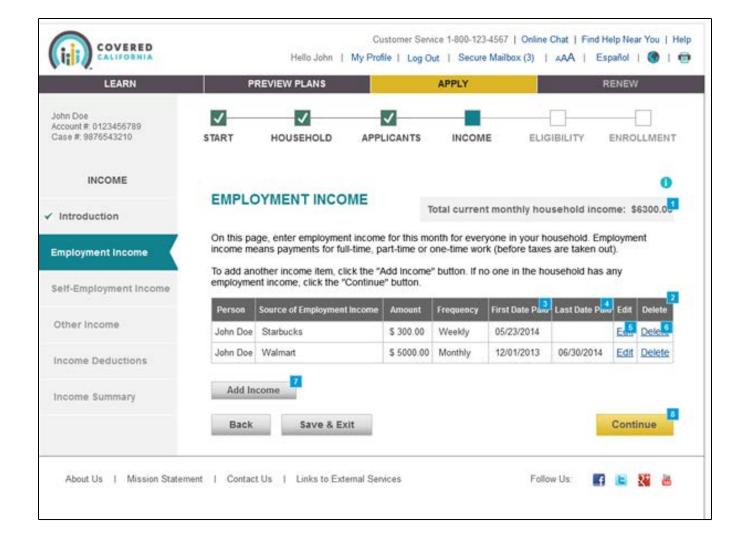

|                                                                                      |                              |   |
|                                                                           |                                                                                                                                                                                                                                                       |                                                                                      |                              | 1 |









#### Single Streamlined Application

**HealthCareServices** 























## ndication

























# DHCS California Department of HealthCareServices





# DHCS California Department of HealthCareServices











# DHCS California Department of HealthCareServices











#### **Single Streamlined Application**

**Health**Care Services























# Thank you