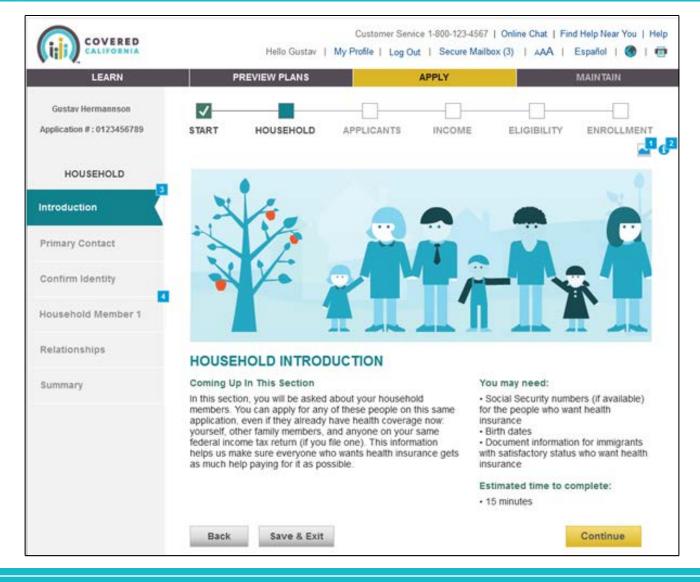

# SINGLE STREAMLINED ONLINE APPLICATION WALKTHROUGH

October 10, 2014

- Simplified, Clearer Language
- Aligns with Paper Application
- Supports Open Enrollment 2015