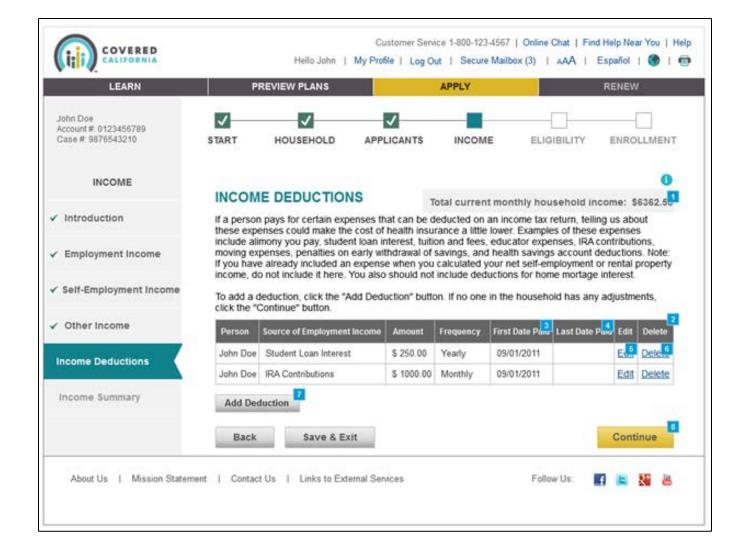

|                                                                                      |                              |   |
|                                                                           |                                                                                                                                                                                                                                                       |                                                                                      |                              | 1 |









#### Single Streamlined Application

**HealthCareServices** 























## ndication

























# DHCS California Department of HealthCareServices





# DHCS California Department of HealthCareServices











# DHCS California Department of HealthCareServices











#### **Single Streamlined Application**

**Health**Care Services























# Thank you