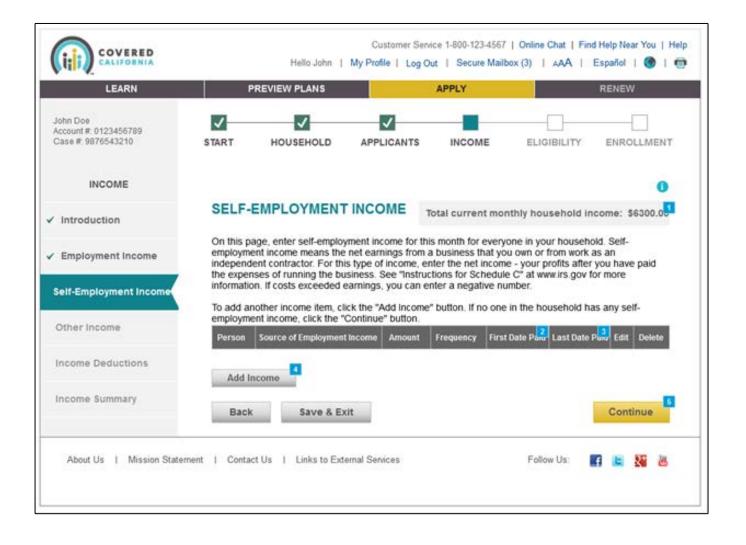

|                                                                                      |                              |   |
|                                                                           |                                                                                                                                                                                                                                                       |                                                                                      |                              | 1 |









#### Single Streamlined Application

**HealthCareServices** 























## ndication

























# DHCS California Department of HealthCareServices





# DHCS California Department of HealthCareServices











# DHCS California Department of HealthCareServices











#### **Single Streamlined Application**

**Health**Care Services























# Thank you