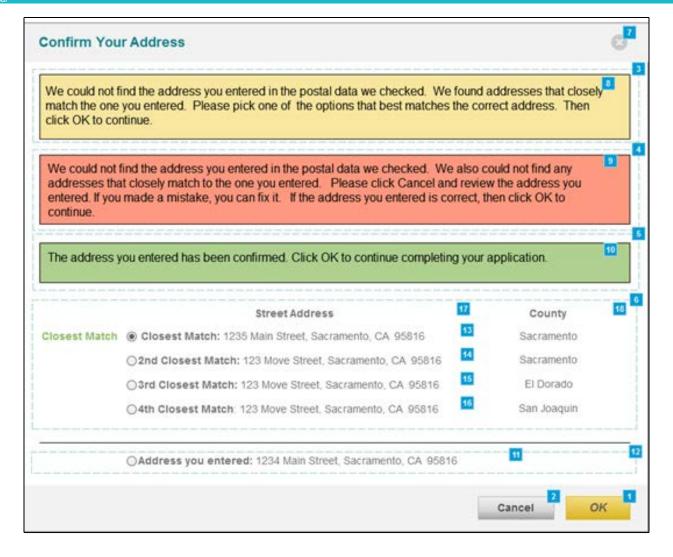

# SINGLE STREAMLINED ONLINE APPLICATION WALKTHROUGH



October 10, 2014







- Simplified, Clearer Language
- Aligns with Paper Application
- Supports Open Enrollment 2015













































# DHCS California Department of HealthCareServices































Your destination for affordable, quality



















our destination for affordable, quality















|        | person has eligible Eligible Eligible Document Type