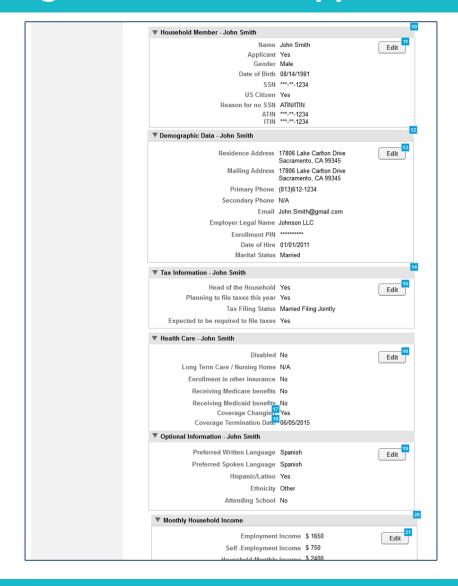

# DHCS California Department of HealthCareServices

| Tax Information  Health Care                                              | Personal Data - Optional Data  Please provide the important additional information collected to improve the quality of care provided  > John Smith  Lisa Smith  W Karen Smith  We collect this information to improve our quality information or not. |                                                                                      |                              |   |
|---------------------------------------------------------------------------|-------------------------------------------------------------------------------------------------------------------------------------------------------------------------------------------------------------------------------------------------------|--------------------------------------------------------------------------------------|------------------------------|---|
| ✓ Address & Contact  ✓ Demographic Data  ✓ Tax Information  ✓ Health Care | Please provide the important additional information collected to improve the quality of care provided.  > John Smith  * Lisa Smith  We collect this information to improve our quality this information or not.                                       |                                                                                      |                              |   |
| ✓ Demographic Data     ✓ Tax Information     ✓ Health Care                | collected to improve the quality of care provided.  > John Smith  Lisa Smith  Wikaren Smith  We collect this information to improve our qualify this information or not.                                                                              |                                                                                      |                              |   |
| ✓ Demographic Data     ✓ Tax Information     ✓ Health Care                | ► Lisa Smith  ▼ Karen Smith  We collect this information to improve our qualifythis information or not.                                                                                                                                               | y of servce. You m                                                                   | illy choose to fill in       |   |
| ✓ Tax Information ✓ Health Care                                           | ► Lisa Smith  ▼ Karen Smith  We collect this information to improve our qualifythis information or not.                                                                                                                                               | y of servce. You m                                                                   | ily choose to fill in        |   |
| ✓ Tax Information ✓ Health Care                                           | ▼ Karen Smith  We collect this information to improve our qualifythis information or not.                                                                                                                                                             | y of servce. You m                                                                   | ay choose to fill in         |   |
| ✓ Health Care                                                             | We collect this information to improve our quality this information or not.                                                                                                                                                                           | y of servce. You m                                                                   | ay choose to fill in         |   |
| ✓ Health Care                                                             | this information or not.                                                                                                                                                                                                                              | y of servce. You mu                                                                  | ay choose to fill in         |   |
|                                                                           | VIII.                                                                                                                                                                                                                                                 |                                                                                      |                              |   |
| ACCOUNTS AND ADDRESS.                                                     |                                                                                                                                                                                                                                                       |                                                                                      | -                            |   |
| Optional Data                                                             | In what language would this perso                                                                                                                                                                                                                     | e like us to write?                                                                  | Select One                   |   |
| Optional Data                                                             | What language would this person                                                                                                                                                                                                                       | like us to speak?                                                                    | Select One                   |   |
|                                                                           |                                                                                                                                                                                                                                                       |                                                                                      |                              |   |
|                                                                           | is this person of Hispanic, Latino, or Spanish origin 5                                                                                                                                                                                               | 0 Yes 0 N                                                                            | io .                         |   |
|                                                                           | What is this person's ethnicity <sup>1</sup> (check all that apply)                                                                                                                                                                                   | C Cutter                                                                             |                              |   |
|                                                                           |                                                                                                                                                                                                                                                       |                                                                                      | sican American, or Chicano/a |   |
|                                                                           |                                                                                                                                                                                                                                                       | Puerto Rican                                                                         |                              |   |
|                                                                           |                                                                                                                                                                                                                                                       | ☐ Other                                                                              |                              |   |
|                                                                           | What is this person's race (                                                                                                                                                                                                                          | Amusican India                                                                       | an or Alaska Native          |   |
|                                                                           | (check all that apply)                                                                                                                                                                                                                                | Asian Indian                                                                         | an or regional regions       |   |
|                                                                           |                                                                                                                                                                                                                                                       | ☐ Black or African American ☐ Chinese ☐ Filipino ☐ Guarranian or Chamorro ☐ Japanese |                              |   |
|                                                                           |                                                                                                                                                                                                                                                       |                                                                                      |                              |   |
|                                                                           |                                                                                                                                                                                                                                                       |                                                                                      |                              |   |
|                                                                           |                                                                                                                                                                                                                                                       |                                                                                      |                              |   |
|                                                                           |                                                                                                                                                                                                                                                       |                                                                                      |                              |   |
|                                                                           |                                                                                                                                                                                                                                                       | ☐ Korean                                                                             |                              |   |
|                                                                           |                                                                                                                                                                                                                                                       | Native Havailian Cher Asian Cher Pacific Islander Sampan                             |                              |   |
|                                                                           |                                                                                                                                                                                                                                                       |                                                                                      |                              |   |
|                                                                           |                                                                                                                                                                                                                                                       |                                                                                      |                              |   |
|                                                                           |                                                                                                                                                                                                                                                       |                                                                                      |                              |   |
|                                                                           |                                                                                                                                                                                                                                                       | ☐ Vietnamese                                                                         |                              |   |
|                                                                           |                                                                                                                                                                                                                                                       | White                                                                                |                              |   |
|                                                                           | ************                                                                                                                                                                                                                                          | ☐ Other                                                                              |                              |   |
|                                                                           | is this person a member of a federally recognized tribe?                                                                                                                                                                                              | © Yes © N                                                                            | lo                           |   |
|                                                                           | To which state does the tribe belong to? *                                                                                                                                                                                                            | Select One                                                                           | *                            |   |
|                                                                           | What is the name of the tribe? *                                                                                                                                                                                                                      | Select One                                                                           |                              |   |
|                                                                           |                                                                                                                                                                                                                                                       |                                                                                      |                              |   |
|                                                                           |                                                                                                                                                                                                                                                       |                                                                                      |                              | 1 |