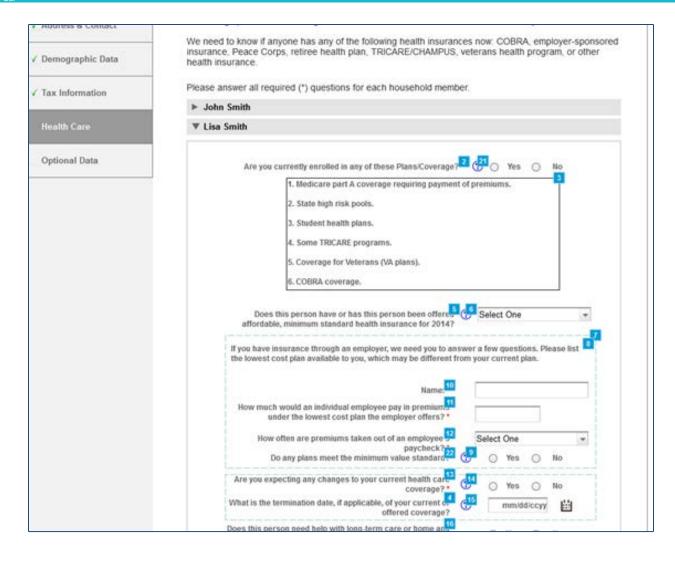

# DHCS California Department of HealthCareServices

| Tax Information  Health Care                                              | Personal Data - Optional Data  Please provide the important additional information collected to improve the quality of care provided  > John Smith  Lisa Smith  W Karen Smith  We collect this information to improve our quality information or not. |                                                                                      |                              |   |
|---------------------------------------------------------------------------|-------------------------------------------------------------------------------------------------------------------------------------------------------------------------------------------------------------------------------------------------------|--------------------------------------------------------------------------------------|------------------------------|---|
| ✓ Address & Contact  ✓ Demographic Data  ✓ Tax Information  ✓ Health Care | Please provide the important additional information collected to improve the quality of care provided.  > John Smith  * Lisa Smith  We collect this information to improve our quality this information or not.                                       |                                                                                      |                              |   |
| ✓ Demographic Data     ✓ Tax Information     ✓ Health Care                | collected to improve the quality of care provided.  > John Smith  Lisa Smith  Wikaren Smith  We collect this information to improve our qualify this information or not.                                                                              |                                                                                      |                              |   |
| ✓ Demographic Data     ✓ Tax Information     ✓ Health Care                | ► Lisa Smith  ▼ Karen Smith  We collect this information to improve our qualifythis information or not.                                                                                                                                               | y of servce. You m                                                                   | illy choose to fill in       |   |
| ✓ Tax Information ✓ Health Care                                           | ► Lisa Smith  ▼ Karen Smith  We collect this information to improve our qualifythis information or not.                                                                                                                                               | y of servce. You m                                                                   | ily choose to fill in        |   |
| ✓ Tax Information ✓ Health Care                                           | ▼ Karen Smith  We collect this information to improve our qualifythis information or not.                                                                                                                                                             | y of servce. You m                                                                   | ay choose to fill in         |   |
| ✓ Health Care                                                             | We collect this information to improve our quality this information or not.                                                                                                                                                                           | y of servce. You m                                                                   | ay choose to fill in         |   |
| ✓ Health Care                                                             | this information or not.                                                                                                                                                                                                                              | y of servce. You mu                                                                  | ay choose to fill in         |   |
|                                                                           | VIII.                                                                                                                                                                                                                                                 |                                                                                      |                              |   |
| ACCOUNTS AND ADDRESS.                                                     |                                                                                                                                                                                                                                                       |                                                                                      | -                            |   |
| Optional Data                                                             | In what language would this perso                                                                                                                                                                                                                     | e like us to write?                                                                  | Select One                   |   |
| Optional Data                                                             | What language would this person                                                                                                                                                                                                                       | like us to speak?                                                                    | Select One                   |   |
|                                                                           |                                                                                                                                                                                                                                                       |                                                                                      |                              |   |
|                                                                           | is this person of Hispanic, Latino, or Spanish origin 5                                                                                                                                                                                               | 0 Yes 0 N                                                                            | io .                         |   |
|                                                                           | What is this person's ethnicity <sup>1</sup> (check all that apply)                                                                                                                                                                                   | C Cutter                                                                             |                              |   |
|                                                                           |                                                                                                                                                                                                                                                       |                                                                                      | sican American, or Chicano/a |   |
|                                                                           |                                                                                                                                                                                                                                                       | Puerto Rican                                                                         |                              |   |
|                                                                           |                                                                                                                                                                                                                                                       | ☐ Other                                                                              |                              |   |
|                                                                           | What is this person's race (                                                                                                                                                                                                                          | Amusican India                                                                       | an or Alaska Native          |   |
|                                                                           | (check all that apply)                                                                                                                                                                                                                                | Asian Indian                                                                         | an or regional regions       |   |
|                                                                           |                                                                                                                                                                                                                                                       | ☐ Black or African American ☐ Chinese ☐ Filipino ☐ Guarranian or Chamorro ☐ Japanese |                              |   |
|                                                                           |                                                                                                                                                                                                                                                       |                                                                                      |                              |   |
|                                                                           |                                                                                                                                                                                                                                                       |                                                                                      |                              |   |
|                                                                           |                                                                                                                                                                                                                                                       |                                                                                      |                              |   |
|                                                                           |                                                                                                                                                                                                                                                       |                                                                                      |                              |   |
|                                                                           |                                                                                                                                                                                                                                                       | ☐ Korean                                                                             |                              |   |
|                                                                           |                                                                                                                                                                                                                                                       | Native Havailian Cher Asian Cher Pacific Islander Sampan                             |                              |   |
|                                                                           |                                                                                                                                                                                                                                                       |                                                                                      |                              |   |
|                                                                           |                                                                                                                                                                                                                                                       |                                                                                      |                              |   |
|                                                                           |                                                                                                                                                                                                                                                       |                                                                                      |                              |   |
|                                                                           |                                                                                                                                                                                                                                                       | ☐ Vietnamese                                                                         |                              |   |
|                                                                           |                                                                                                                                                                                                                                                       | White                                                                                |                              |   |
|                                                                           | ************                                                                                                                                                                                                                                          | ☐ Other                                                                              |                              |   |
|                                                                           | is this person a member of a federally recognized tribe?                                                                                                                                                                                              | © Yes © N                                                                            | lo                           |   |
|                                                                           | To which state does the tribe belong to? *                                                                                                                                                                                                            | Select One                                                                           | *                            |   |
|                                                                           | What is the name of the tribe? *                                                                                                                                                                                                                      | Select One                                                                           |                              |   |
|                                                                           |                                                                                                                                                                                                                                                       |                                                                                      |                              |   |
|                                                                           |                                                                                                                                                                                                                                                       |                                                                                      |                              | 1 |