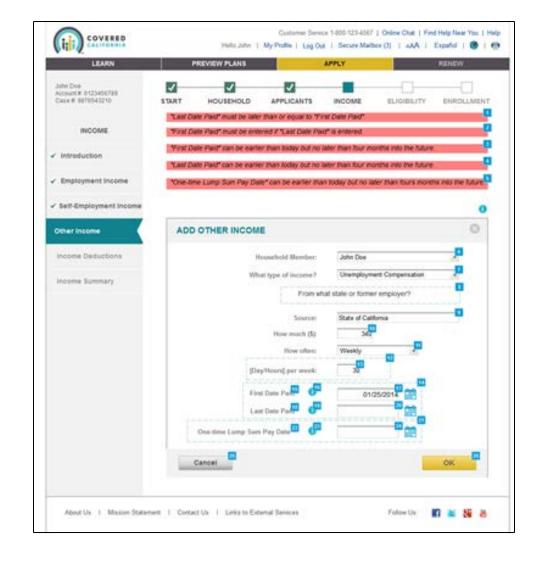

|                                                                                      |                              |   |
|                                                                           |                                                                                                                                                                                                                                                       |                                                                                      |                              | 1 |









#### Single Streamlined Application

**HealthCareServices** 























## ndication

























# DHCS California Department of HealthCareServices





# DHCS California Department of HealthCareServices











# DHCS California Department of HealthCareServices











#### **Single Streamlined Application**

**Health**Care Services























# Thank you