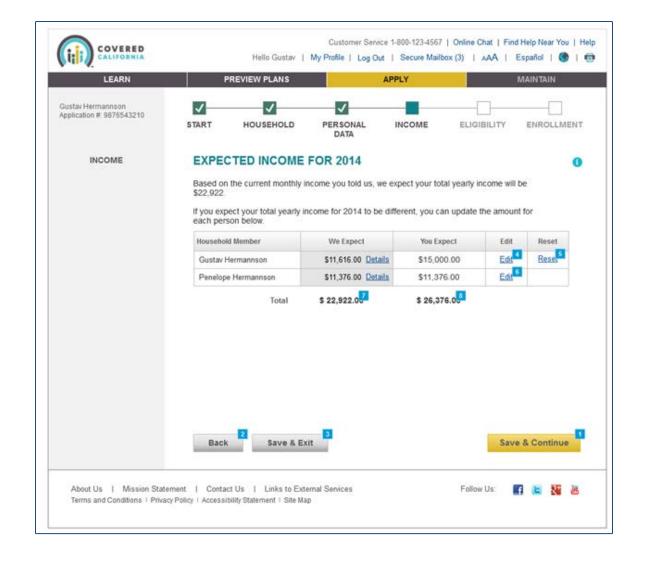

|                                                                                      |                              |   |
|                                                                           |                                                                                                                                                                                                                                                       |                                                                                      |                              | 1 |









#### Single Streamlined Application

**HealthCareServices** 























## ndication

























# DHCS California Department of HealthCareServices





# DHCS California Department of HealthCareServices











# DHCS California Department of HealthCareServices











#### **Single Streamlined Application**

**Health**Care Services























# Thank you