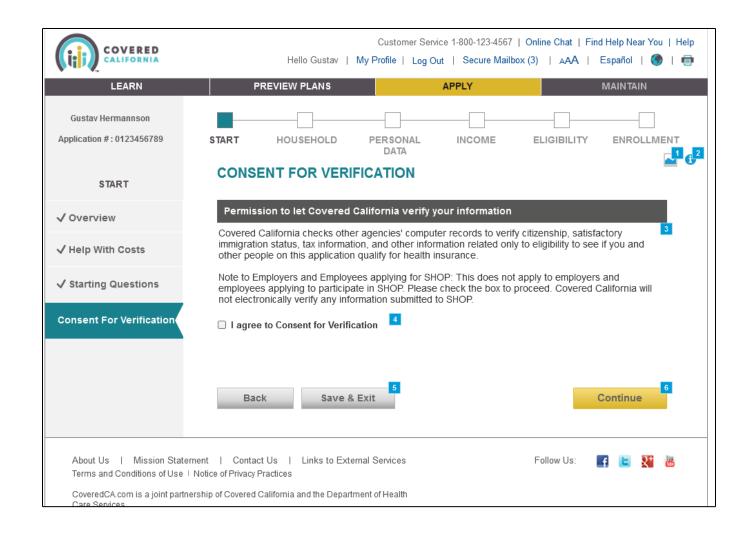

# SINGLE STREAMLINED ONLINE APPLICATION WALKTHROUGH

October 10, 2014

- Simplified, Clearer Language
- Aligns with Paper Application
- Supports Open Enrollment 2015