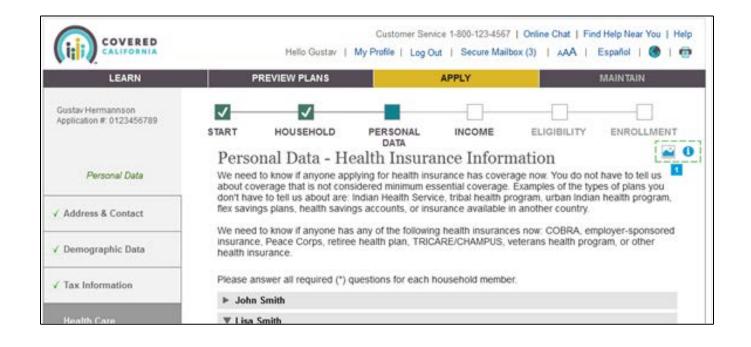

# DHCS California Department of HealthCareServices

| Tax Information  Health Care                                              | Personal Data - Optional Data  Please provide the important additional information collected to improve the quality of care provided  > John Smith  Lisa Smith  W Karen Smith  We collect this information to improve our quality information or not. |                                                                                      |                              |   |
|---------------------------------------------------------------------------|-------------------------------------------------------------------------------------------------------------------------------------------------------------------------------------------------------------------------------------------------------|--------------------------------------------------------------------------------------|------------------------------|---|
| ✓ Address & Contact  ✓ Demographic Data  ✓ Tax Information  ✓ Health Care | Please provide the important additional information collected to improve the quality of care provided.  > John Smith  * Lisa Smith  We collect this information to improve our quality this information or not.                                       |                                                                                      |                              |   |
| ✓ Demographic Data     ✓ Tax Information     ✓ Health Care                | collected to improve the quality of care provided.  > John Smith  Lisa Smith  Wikaren Smith  We collect this information to improve our qualify this information or not.                                                                              |                                                                                      |                              |   |
| ✓ Demographic Data     ✓ Tax Information     ✓ Health Care                | ► Lisa Smith  ▼ Karen Smith  We collect this information to improve our qualifythis information or not.                                                                                                                                               | y of servce. You m                                                                   | illy choose to fill in       |   |
| ✓ Tax Information ✓ Health Care                                           | ► Lisa Smith  ▼ Karen Smith  We collect this information to improve our qualifythis information or not.                                                                                                                                               | y of servce. You m                                                                   | ily choose to fill in        |   |
| ✓ Tax Information ✓ Health Care                                           | ▼ Karen Smith  We collect this information to improve our qualifythis information or not.                                                                                                                                                             | y of servce. You m                                                                   | ay choose to fill in         |   |
| ✓ Health Care                                                             | We collect this information to improve our quality this information or not.                                                                                                                                                                           | y of servce. You m                                                                   | ay choose to fill in         |   |
| ✓ Health Care                                                             | this information or not.                                                                                                                                                                                                                              | y of servce. You mu                                                                  | ay choose to fill in         |   |
|                                                                           | VIII.                                                                                                                                                                                                                                                 |                                                                                      |                              |   |
| ACCOUNTS AND ADDRESS.                                                     |                                                                                                                                                                                                                                                       |                                                                                      | -                            |   |
| Optional Data                                                             | In what language would this perso                                                                                                                                                                                                                     | e like us to write?                                                                  | Select One                   |   |
| Optional Data                                                             | What language would this person                                                                                                                                                                                                                       | like us to speak?                                                                    | Select One                   |   |
|                                                                           |                                                                                                                                                                                                                                                       |                                                                                      |                              |   |
|                                                                           | is this person of Hispanic, Latino, or Spanish origin 5                                                                                                                                                                                               | 0 Yes 0 N                                                                            | io .                         |   |
|                                                                           | What is this person's ethnicity <sup>1</sup> (check all that apply)                                                                                                                                                                                   | C Cutter                                                                             |                              |   |
|                                                                           |                                                                                                                                                                                                                                                       |                                                                                      | sican American, or Chicano/a |   |
|                                                                           |                                                                                                                                                                                                                                                       | Puerto Rican                                                                         |                              |   |
|                                                                           |                                                                                                                                                                                                                                                       | ☐ Other                                                                              |                              |   |
|                                                                           | What is this person's race (                                                                                                                                                                                                                          | Amusican India                                                                       | an or Alaska Native          |   |
|                                                                           | (check all that apply)                                                                                                                                                                                                                                | Asian Indian                                                                         | an or regional regions       |   |
|                                                                           |                                                                                                                                                                                                                                                       | ☐ Black or African American ☐ Chinese ☐ Filipino ☐ Guarranian or Chamorro ☐ Japanese |                              |   |
|                                                                           |                                                                                                                                                                                                                                                       |                                                                                      |                              |   |
|                                                                           |                                                                                                                                                                                                                                                       |                                                                                      |                              |   |
|                                                                           |                                                                                                                                                                                                                                                       |                                                                                      |                              |   |
|                                                                           |                                                                                                                                                                                                                                                       |                                                                                      |                              |   |
|                                                                           |                                                                                                                                                                                                                                                       | ☐ Korean                                                                             |                              |   |
|                                                                           |                                                                                                                                                                                                                                                       | Native Havailian Cher Asian Cher Pacific Islander Sampan                             |                              |   |
|                                                                           |                                                                                                                                                                                                                                                       |                                                                                      |                              |   |
|                                                                           |                                                                                                                                                                                                                                                       |                                                                                      |                              |   |
|                                                                           |                                                                                                                                                                                                                                                       |                                                                                      |                              |   |
|                                                                           |                                                                                                                                                                                                                                                       | ☐ Vietnamese                                                                         |                              |   |
|                                                                           |                                                                                                                                                                                                                                                       | White                                                                                |                              |   |
|                                                                           | ************                                                                                                                                                                                                                                          | ☐ Other                                                                              |                              |   |
|                                                                           | is this person a member of a federally recognized tribe?                                                                                                                                                                                              | © Yes © N                                                                            | lo                           |   |
|                                                                           | To which state does the tribe belong to? *                                                                                                                                                                                                            | Select One                                                                           | *                            |   |
|                                                                           | What is the name of the tribe? *                                                                                                                                                                                                                      | Select One                                                                           |                              |   |
|                                                                           |                                                                                                                                                                                                                                                       |                                                                                      |                              |   |
|                                                                           |                                                                                                                                                                                                                                                       |                                                                                      |                              | 1 |