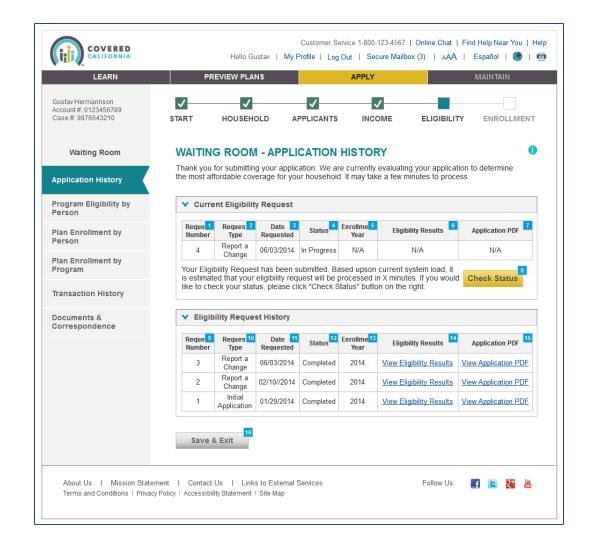

|                                                                                                                                                                                                                                                       |                                                                                      |                              | 1 |









#### Single Streamlined Application

**HealthCareServices** 























## ndication

























# DHCS California Department of HealthCareServices





# DHCS California Department of HealthCareServices











# DHCS California Department of HealthCareServices











#### **Single Streamlined Application**

**Health**Care Services























# Thank you