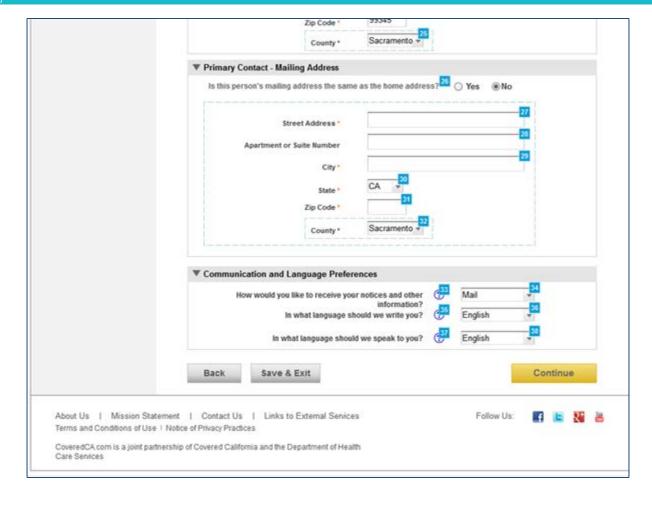

# SINGLE STREAMLINED ONLINE APPLICATION WALKTHROUGH



October 10, 2014







- Simplified, Clearer Language
- Aligns with Paper Application
- Supports Open Enrollment 2015













































# DHCS California Department of HealthCareServices































Your destination for affordable, quality



















our destination for affordable, quality















|        | person has eligible Eligible Eligible Document Type