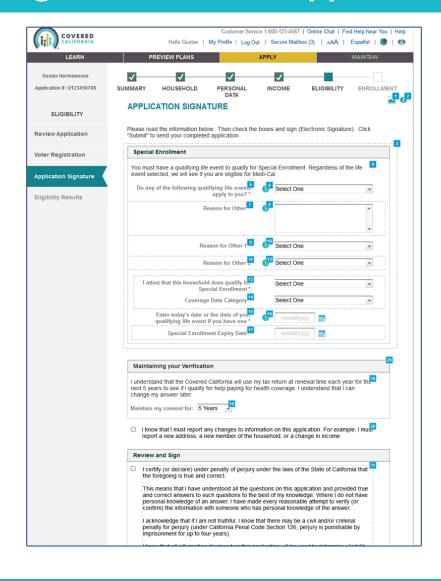

|                              |   |
|                                                                           |                                                                                                                                                                                                                                                       |                                                                                      |                              | 1 |









#### Single Streamlined Application

**HealthCareServices** 























## ndication

























# DHCS California Department of HealthCareServices





# DHCS California Department of HealthCareServices











# DHCS California Department of HealthCareServices











#### **Single Streamlined Application**

**Health**Care Services























# Thank you