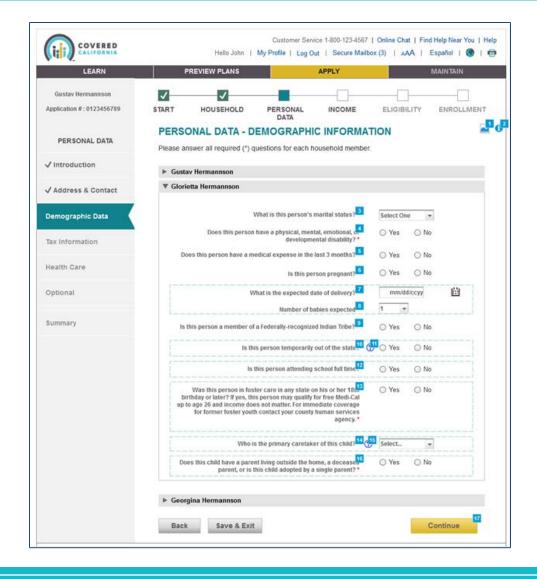

# DHCS California Department of HealthCareServices

| Tax Information  Health Care                                              | Personal Data - Optional Data  Please provide the important additional information collected to improve the quality of care provided  > John Smith  Lisa Smith  W Karen Smith  We collect this information to improve our quality information or not. |                                                                                      |                              |   |
|---------------------------------------------------------------------------|-------------------------------------------------------------------------------------------------------------------------------------------------------------------------------------------------------------------------------------------------------|--------------------------------------------------------------------------------------|------------------------------|---|
| ✓ Address & Contact  ✓ Demographic Data  ✓ Tax Information  ✓ Health Care | Please provide the important additional information collected to improve the quality of care provided.  > John Smith  * Lisa Smith  We collect this information to improve our quality this information or not.                                       |                                                                                      |                              |   |
| ✓ Demographic Data     ✓ Tax Information     ✓ Health Care                | collected to improve the quality of care provided.  > John Smith  Lisa Smith  Wikaren Smith  We collect this information to improve our qualify this information or not.                                                                              |                                                                                      |                              |   |
| ✓ Demographic Data     ✓ Tax Information     ✓ Health Care                | ► Lisa Smith  ▼ Karen Smith  We collect this information to improve our qualifythis information or not.                                                                                                                                               | y of servce. You m                                                                   | illy choose to fill in       |   |
| ✓ Tax Information ✓ Health Care                                           | ► Lisa Smith  ▼ Karen Smith  We collect this information to improve our qualifythis information or not.                                                                                                                                               | y of servce. You m                                                                   | ily choose to fill in        |   |
| ✓ Tax Information ✓ Health Care                                           | ▼ Karen Smith  We collect this information to improve our qualifythis information or not.                                                                                                                                                             | y of servce. You m                                                                   | ay choose to fill in         |   |
| ✓ Health Care                                                             | We collect this information to improve our quality this information or not.                                                                                                                                                                           | y of servce. You m                                                                   | ay choose to fill in         |   |
| ✓ Health Care                                                             | this information or not.                                                                                                                                                                                                                              | y of servce. You mu                                                                  | ay choose to fill in         |   |
|                                                                           | VIII.                                                                                                                                                                                                                                                 |                                                                                      |                              |   |
| ACCOUNTS AND ADDRESS.                                                     |                                                                                                                                                                                                                                                       |                                                                                      | -                            |   |
| Optional Data                                                             | In what language would this perso                                                                                                                                                                                                                     | e like us to write?                                                                  | Select One                   |   |
| Optional Data                                                             | What language would this person                                                                                                                                                                                                                       | like us to speak?                                                                    | Select One                   |   |
|                                                                           |                                                                                                                                                                                                                                                       |                                                                                      |                              |   |
|                                                                           | is this person of Hispanic, Latino, or Spanish origin 5                                                                                                                                                                                               | 0 Yes 0 N                                                                            | io .                         |   |
|                                                                           | What is this person's ethnicity <sup>1</sup> (check all that apply)                                                                                                                                                                                   | C Cutter                                                                             |                              |   |
|                                                                           |                                                                                                                                                                                                                                                       |                                                                                      | sican American, or Chicano/a |   |
|                                                                           |                                                                                                                                                                                                                                                       | Puerto Rican                                                                         |                              |   |
|                                                                           |                                                                                                                                                                                                                                                       | ☐ Other                                                                              |                              |   |
|                                                                           | What is this person's race (                                                                                                                                                                                                                          | Amusican India                                                                       | an or Alaska Native          |   |
|                                                                           | (check all that apply)                                                                                                                                                                                                                                | Asian Indian                                                                         | an or regional regions       |   |
|                                                                           |                                                                                                                                                                                                                                                       | ☐ Black or African American ☐ Chinese ☐ Filipino ☐ Guarranian or Chamorro ☐ Japanese |                              |   |
|                                                                           |                                                                                                                                                                                                                                                       |                                                                                      |                              |   |
|                                                                           |                                                                                                                                                                                                                                                       |                                                                                      |                              |   |
|                                                                           |                                                                                                                                                                                                                                                       |                                                                                      |                              |   |
|                                                                           |                                                                                                                                                                                                                                                       |                                                                                      |                              |   |
|                                                                           |                                                                                                                                                                                                                                                       | ☐ Korean                                                                             |                              |   |
|                                                                           |                                                                                                                                                                                                                                                       | Native Havailian Cher Asian Cher Pacific Islander Sampan                             |                              |   |
|                                                                           |                                                                                                                                                                                                                                                       |                                                                                      |                              |   |
|                                                                           |                                                                                                                                                                                                                                                       |                                                                                      |                              |   |
|                                                                           |                                                                                                                                                                                                                                                       |                                                                                      |                              |   |
|                                                                           |                                                                                                                                                                                                                                                       | ☐ Vietnamese                                                                         |                              |   |
|                                                                           |                                                                                                                                                                                                                                                       | White                                                                                |                              |   |
|                                                                           | ************                                                                                                                                                                                                                                          | ☐ Other                                                                              |                              |   |
|                                                                           | is this person a member of a federally recognized tribe?                                                                                                                                                                                              | © Yes © N                                                                            | lo                           |   |
|                                                                           | To which state does the tribe belong to? *                                                                                                                                                                                                            | Select One                                                                           | *                            |   |
|                                                                           | What is the name of the tribe? *                                                                                                                                                                                                                      | Select One                                                                           |                              |   |
|                                                                           |                                                                                                                                                                                                                                                       |                                                                                      |                              |   |
|                                                                           |                                                                                                                                                                                                                                                       |                                                                                      |                              | 1 |