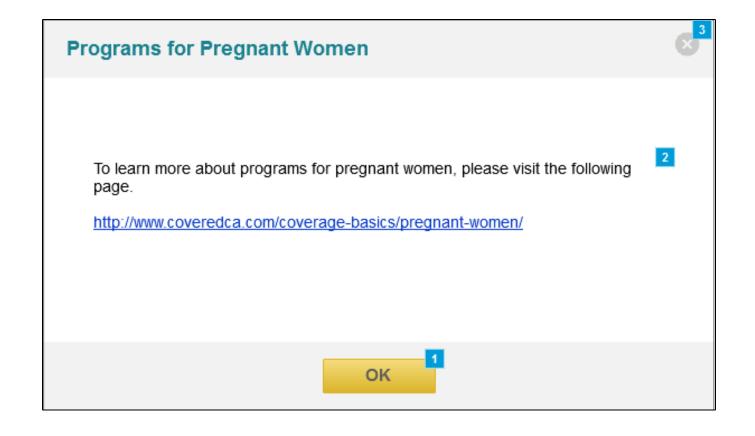

# SINGLE STREAMLINED ONLINE APPLICATION WALKTHROUGH



October 10, 2014







- Simplified, Clearer Language
- Aligns with Paper Application
- Supports Open Enrollment 2015













































# DHCS California Department of HealthCareServices































Your destination for affordable, quality



















our destination for affordable, quality















|        | person has eligible Eligible Eligible Document Type