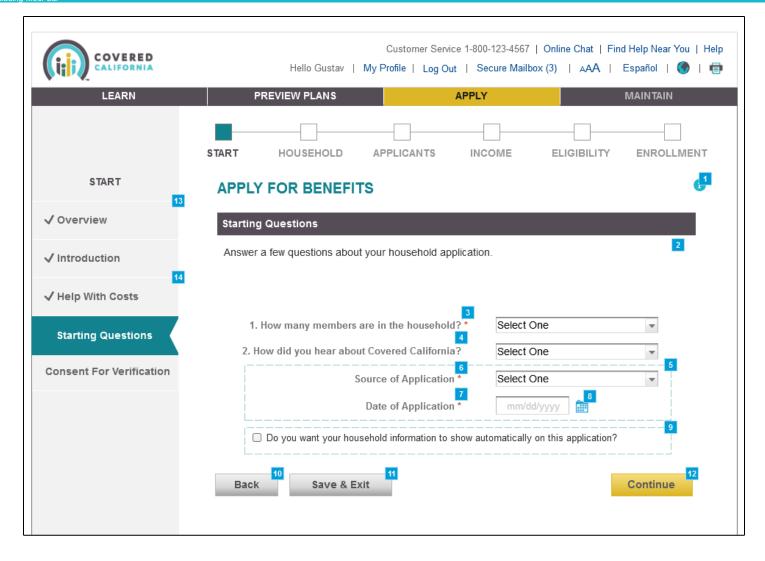

# SINGLE STREAMLINED ONLINE APPLICATION WALKTHROUGH

October 10, 2014

- Simplified, Clearer Language
- Aligns with Paper Application
- Supports Open Enrollment 2015