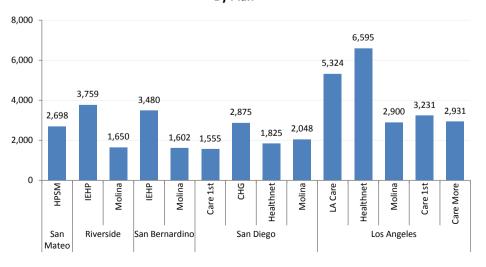

### Cal MediConnect Monthly Enrollment Dashboard As of August 1, 2014

Creation Date: 8/15/14

# Total Active Enrollments Effective August 1, 2014 by County



## Total Active Enrollments Effective August 1, 2014 By Plan



#### **Projected Enrollments - Two Month Look Ahead**

| County         | Active<br>Enrollments as of<br>8/1/14 | September<br>Pending<br>Enrollments | October<br>Pending Enrollments | Total Projected Enrollments for Oct Month of Eligibility* |
|----------------|---------------------------------------|-------------------------------------|--------------------------------|-----------------------------------------------------------|
| San Mateo      | 2,698                                 | 0                                   | 0                              | 2,698                                                     |
| Riverside      | 5,409                                 | 1,106                               | 1,563                          | 8,078