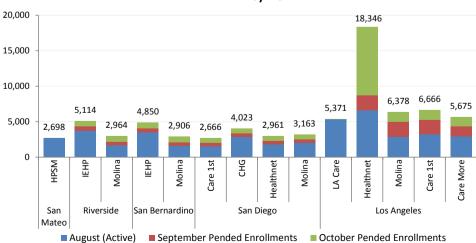

## Projected Enrollment Estimates for October Month of Eligibility by Plan

#### **Projected Enrollments - Two Month Look Ahead**

| County         | Active<br>Enrollments as of<br>8/1/14 | September<br>Pending<br>Enrollments | October<br>Pending Enrollments | Total Projected Enrollments for Oct Month of Eligibility* |
|----------------|---------------------------------------|-------------------------------------|--------------------------------|-----------------------------------------------------------|
| San Mateo      | 2,698                                 | 0                                   | 0                              | 2,698                                                     |
| Riverside      | 5,409                                 | 1,106                               | 1,563                          | 8,078                                                     |
| San Bernardino | 5,082                                 | 1,094                               | 1,580                          | 7,756                                                     |
| San Diego      | 8,303                                 | 1,809                               | 2,701                          | 12,813                                                    |
| Los Angeles    | 20,981                                | 7,795                               | 13,660                         | 42,436                                                    |
| Total          | 42,473                                | 11,804                              | 19,504                         | 73,781                                                    |