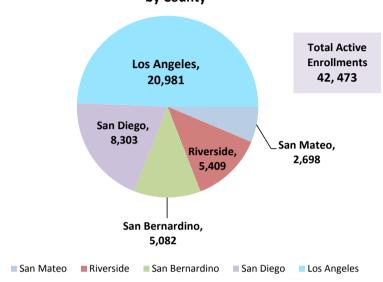

# Total Active Enrollments Effective August 1, 2014 by County

#### **Projected Enrollments - Two Month Look Ahead**

| County         | Active<br>Enrollments as of<br>8/1/14 | September<br>Pending<br>Enrollments | October<br>Pending Enrollments | Total Projected Enrollments for Oct Month of Eligibility* |
|----------------|---------------------------------------|-------------------------------------|--------------------------------|-----------------------------------------------------------|
| San Mateo      | 2,698                                 | 0                                   | 0                              | 2,698                                                     |
| Riverside      | 5,409                                 | 1,106                               | 1,563                          | 8,078                                                     |
| San Bernardino | 5,082                                 | 1,094                               | 1,580                          | 7,756                                                     |
| San Diego      | 8,303                                 | 1,809                               | 2,701                          | 12,813                                                    |
| Los Angeles    | 20,981                                | 7,795                               | 13,660                         | 42,436                                                    |
| Total          | 42,473                                | 11,804                              | 19,504                         | 73,781                                                    |