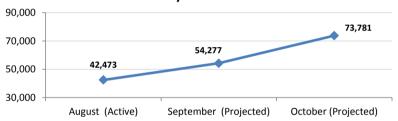

#### **Monthly Enrollment Trend**

#### **Projected Enrollments - Two Month Look Ahead**

| County         | Active<br>Enrollments as of<br>8/1/14 | September<br>Pending<br>Enrollments | October<br>Pending Enrollments | Total Projected Enrollments for Oct Month of Eligibility* |
|----------------|---------------------------------------|-------------------------------------|--------------------------------|-----------------------------------------------------------|
| San Mateo      | 2,698                                 | 0                                   | 0                              | 2,698                                                     |
| Riverside      | 5,409                                 | 1,106                               | 1,563                          | 8,078                                                     |
| San Bernardino | 5,082                                 | 1,094                               | 1,580                          | 7,756                                                     |
| San Diego      | 8,303                                 | 1,809                               | 2,701                          | 12,813                                                    |
| Los Angeles    | 20,981                                | 7,795                               | 13,660                         | 42,436                                                    |
| Total          | 42,473                                | 11,804                              | 19,504                         | 73,781                                                    |