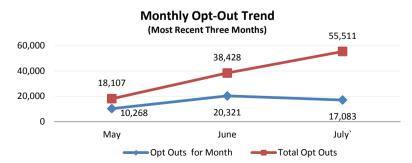

#### Opt-out Requests by Month/County<sup>1</sup>

| County         | May    | June  | July   | Totals <sup>2</sup> | % of Passive <sup>3</sup> |  |  |  |  |
|----------------|--------|-------|--------|---------------------|---------------------------|--|--|--|--|
| San Mateo      | 5      | 66    | 0      | 1,421               | 31.25%                    |  |  |  |  |
| San Bernardino | 768    | 185   | 981    | 4,673               | 29.37%                    |  |  |  |  |
| San Diego      | 1,767  | 474   | 2,102  | 8,477               | 31.86%                    |  |  |  |  |
| Riverside      | 700    | 261   | 974    | 4,388               | 28.46%                    |  |  |  |  |
| Los Angeles    | 7,028  | 3,821 | 13,026 | 36,552              | 39.90%                    |  |  |  |  |
| Total          | 10,268 | 4,807 | 17,083 | 55,511              | 36.03%                    |  |  |  |  |

<sup>1.</sup> Table includes the most recent three-months of opt-out (including voluntary disenrollment) requests.

<sup>3.</sup> The Opt-Out % is applied to 90 day mailings within the county excluding the most current 90 day mailing.

<sup>2.</sup> Totals are cummulative opt-outs from the start of the Cal Mediconnect program.