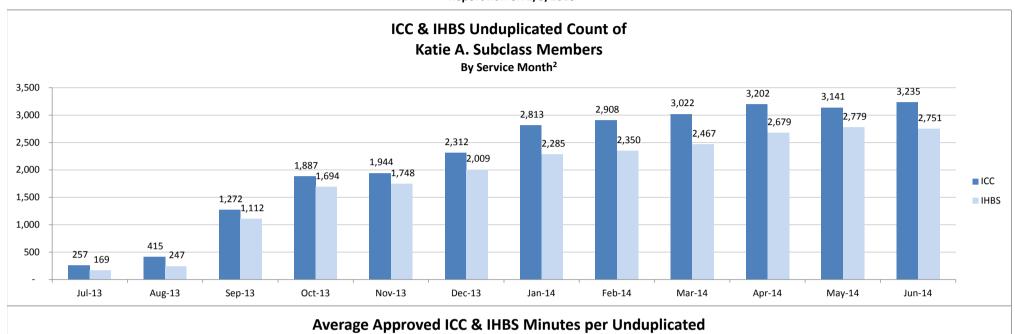

## SMHS Provided to Katie A. Subclass Members by Month

Procedure Codes H2015 (IHBS)/T1017 (ICC), Modifier HK; And Claims Submitted with DPI Element "KTA"

Report Run on 2/9/2015

<sup>&</sup>lt;sup>1</sup> All services are defined as any services billed on a claim with a "KTA" Demonstration Project Identifier or ICC, IHBS services.

<sup>&</sup>lt;sup>2</sup> Recent service months are affected by claim lag and, in general, do not represent the entire amount of services performed at the time this report is run. Please see the "Notes Updated" section on page 2 of this report for more information on claim lag or systemic issues that may be currently affecting claiming.

Table Name: ICC & IHBS Unduplicated Count of Katie A. Subclass Members, By Service Month<sup>2</sup>

|      | Jul-13 | Aug-13 | Sep-13 | Oct-13 | Nov-13 | Dec-13 | Jan-14 | Feb-14 | Mar-14 | Apr-14 | May-14 | Jun-14 |
|------|--------|--------|--------|--------|--------|--------|--------|--------|--------|--------|--------|--------|
| ICC  | 257    | 415    | 1,272  | 1,887  | 1,944  | 2,312  | 2,813  | 2,908  | 3,022  | 3,202  | 3,141  | 3,235  |
| IHBS | 169    | 247    | 1,112  | 1,694  | 1,748  | 2,009  | 2,285  | 2,350  | 2,467  | 2,679  | 2,779  | 2,751  |

**Table Name:** Average Approved ICC & IHBS Minutes per Unduplicated Katie A. Subclass Member, By Service Month<sup>2</sup>

|      | Jul-13 | Aug-13 | Sep-13 | Oct-13 | Nov-13 | Dec-13 | Jan-14 | Feb-14 | Mar-14 | Apr-14 | May-14 | Jun-14 |
|------|--------|--------|--------|--------|--------|--------|--------|--------|--------|--------|--------|--------|
| ICC  | 286    | 273    | 431    | 537    | 517    | 445    | 489    | 495    | 546    | 533    | 444    | 422    |
| IHBS | 672    | 604    | 534    | 665    | 641    | 576    | 626    | 656    | 738    | 718    | 612    | 560    |