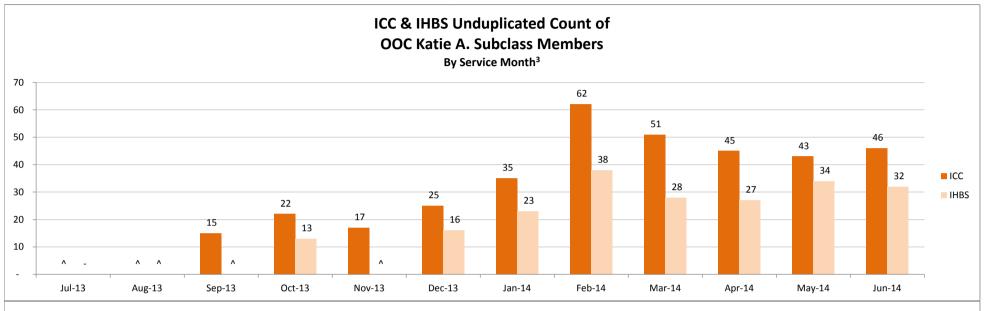

Table Name: Unduplicated Count of OOC Katie A. Subclass Members, By Service Month<sup>3</sup>

| Jul-13 | Aug-13 | Sep-13 | Oct-13 | Nov-13 | Dec-13 | Jan-14 | Feb-14 | Mar-14 | Apr-14 | May-14 | Jun-14 |
|--------|--------|--------|--------|--------|--------|--------|--------|--------|--------|--------|--------|
| 41     | 41     | 68     | 82     | 96     | 106    | 129    | 167    | 158    | 174    | 173    | 190    |

Table Name: ICC & IHBS Unduplicated Count of OOC Katie A. Subclass Members, By Service Month<sup>3</sup>

|      | Jul-13 | Aug-13 | Sep-13 | Oct-13 | Nov-13 | Dec-13 | Jan-14 | Feb-14 | Mar-14 | Apr-14 | May-14 | Jun-14 |
|------|--------|--------|--------|--------|--------|--------|--------|--------|--------|--------|--------|--------|
| ICC  | ^      | ۸      | 15     | 22     | 17     | 25     | 35     | 62     | 51     | 45     | 43     | 46     |
| IHBS | -      | ٨      | ۸      | 13     | ۸      | 16     | 23     | 38     | 28     | 27     | 34     | 32     |