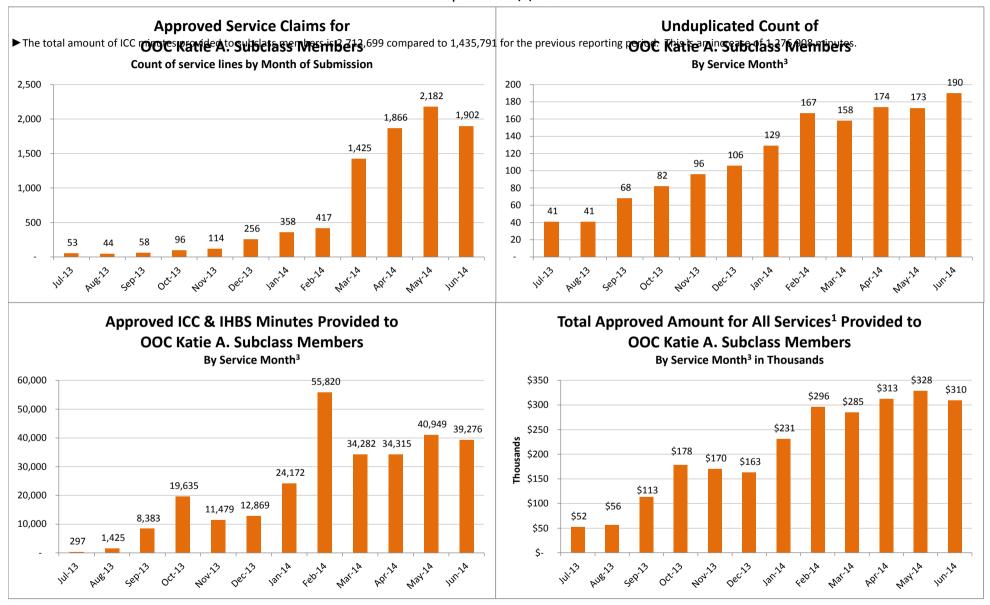

# SMHS Provided to Katie A. Subclass Members Treated Out of County (OOC) by Month

Procedure Codes H2015 (IHBS)/T1017 (ICC), Modifier HK; And Claims Submitted with DPI Element "KTA"

Report Run on 2/9/2015

# Supplemental Accessibility Tables

Table Name: Approved Service Claims for OOC Katie A. Subclass Members, Count of service lines by Month of Submission

| Jul-13 | Aug-13 | Sep-13 | Oct-13 | Nov-13 | Dec-13 | Jan-14 | Feb-14 | Mar-14 | Apr-14 | May-14 | Jun-14 |
|--------|--------|--------|--------|--------|--------|--------|--------|--------|--------|--------|--------|
| 53     | 44     | 58     | 96     | 114    | 256    | 358    | 417    | 1,425  | 1,866  | 2,182  | 1,902  |

Table Name: Unduplicated Count of OOC Katie A. Subclass Members, By Service Month<sup>3</sup>

| Jul-13 | Aug-13 | Sep-13 | Oct-13 | Nov-13 | Dec-13 | Jan-14 | Feb-14 | Mar-14 | Apr-14 | May-14 | Jun-14 |
|--------|--------|--------|--------|--------|--------|--------|--------|--------|--------|--------|--------|
| 41     | 41     | 68     | 82     | 96     | 106    | 129    | 167    | 158    | 174    | 173    | 190    |

Table Name: Approved ICC & IHBS Minutes Provided to OOC Katie A. Subclass Members, By Service Month<sup>3</sup>

|   | ul-13 | Aug-13 | Sep-13 | Oct-13 | Nov-13 | Dec-13 | Jan-14 | Feb-14 | Mar-14 | Apr-14 | May-14 | Jun-14 |
|---|-------|--------|--------|--------|--------|--------|--------|--------|--------|--------|--------|--------|
| ſ | 297   | 1,425  | 8,383  | 19,635 | 11,479 | 12,869 | 24,172 | 55,820 | 34,282 | 34,315 | 40,949 | 39,276 |

Table Name: Total Approved Amount for All Services<sup>2</sup> Provided to OOC Katie A. Subclass Members, By Service Month<sup>3</sup>

| Ju | ıl-13 |        | Aug-1 | 3      | Sep-2 | 13      | Oct- | 13      | Nov- | -13     | Dec- | 13      | Jan-: | 14      | Feb- | 14      | Mar- | -14     | Apr-1 | L4      | May | -14     | Jun- | 14      |
|----|-------|--------|-------|--------|-------|---------|------|---------|------|---------|------|---------|-------|---------|------|---------|------|---------|-------|---------|-----|---------|------|---------|
| ,  | 5     | 52,482 | \$    | 56,025 | \$    | 113,193 | \$   | 178,195 | \$   | 170,271 | \$   | 163,273 | \$    | 231,212 | \$   | 295,925 | \$   | 285,080 | \$    | 312,504 | \$  | 328,117 | \$   | 309,584 |