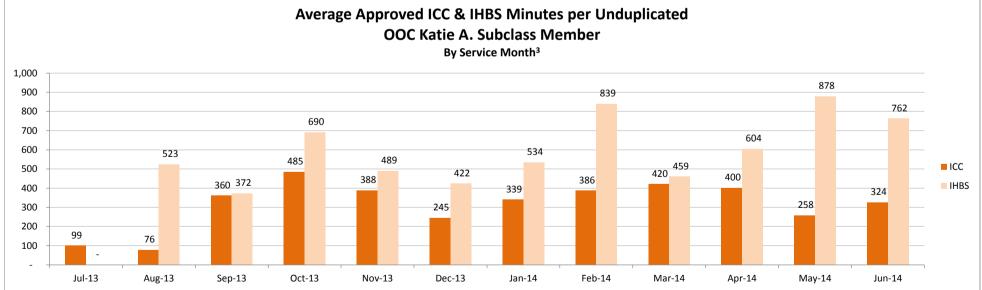

Table Name: Average Approved ICC & IHBS Minutes per Unduplicated OOC Katie A. Subclass Member, By Service Month<sup>3</sup>

|      | Jul-13 | Aug-13 | Sep-13 | Oct-13 | Nov-13 | Dec-13 | Jan-14 | Feb-14 | Mar-14 | Apr-14 | May-14 | Jun-14 |
|------|--------|--------|--------|--------|--------|--------|--------|--------|--------|--------|--------|--------|
| ICC  | 99     | 76     | 360    | 485    | 388    | 245    | 339    | 386    | 420    | 400    | 258    | 324    |
| IHBS | -      | 523    | 372    | 690    | 489    | 422    | 534    | 839    | 459    | 604    | 878    | 762    |