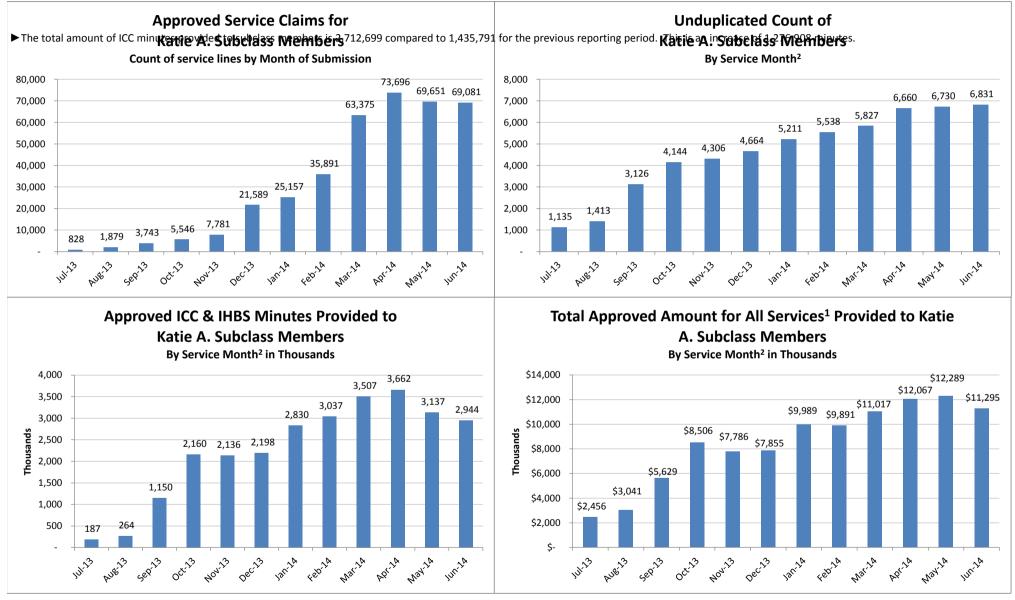

## SMHS Provided to Katie A. Subclass Members by Month

Procedure Codes H2015 (IHBS)/T1017 (ICC), Modifier HK; And Claims Submitted with DPI Element "KTA"

Report Run on 2/9/2015

<sup>&</sup>lt;sup>1</sup> All services are defined as any services billed on a claim with a "KTA" Demonstration Project Identifier or ICC, IHBS services.

<sup>&</sup>lt;sup>2</sup> Recent service months are affected by claim lag and, in general, do not represent the entire amount of services performed at the time this report is run. Please see the "Notes Updated" section on page 2 of this report for more information on claim lag or systemic issues that may be currently affecting claiming.

# Supplemental Accessibility Tables

Table Name: Approved Service Claims for Katie A. Subclass Members, Count of service lines by Month of Submission

| Jul-13 | Aug-13 | Sep-13 | Oct-13 | Nov-13 | Dec-13 | Jan-14 | Feb-14 | Mar-14 | Apr-14 | May-14 | Jun-14 |
|--------|--------|--------|--------|--------|--------|--------|--------|--------|--------|--------|--------|
| 828    | 1,879  | 3,743  | 5,546  | 7,781  | 21,589 | 25,157 | 35,891 | 63,375 | 73,696 | 69,651 | 69,081 |

**Table Name:** Unduplicated Count of Katie A. Subclass Members, By Service Month<sup>2</sup>

| Jul-13 | Aug-13 | Sep-13 | Oct-13 | Nov-13 | Dec-13 | Jan-14 | Feb-14 | Mar-14 | Apr-14 | May-14 | Jun-14 |
|--------|--------|--------|--------|--------|--------|--------|--------|--------|--------|--------|--------|
| 1,135  | 1,413  | 3,126  | 4,144  | 4,306  | 4,664  | 5,211  | 5,538  | 5,827  | 6,660  | 6,730  | 6,831  |

Table Name: Approved ICC & IHBS Minutes Provided to Katie A. Subclass Members, By Service Month<sup>2</sup>

| Jul-13  | Aug-13  | Sep-13    | Oct-13    | Nov-13    | Dec-13    | Jan-14    | Feb-14    | Mar-14    | Apr-14    | May-14    | Jun-14    |
|---------|---------|-----------|-----------|-----------|-----------|-----------|-----------|-----------|-----------|-----------|-----------|
| 187,356 | 263,767 | 1,150,146 | 2,159,727 | 2,136,290 | 2,197,777 | 2,830,012 | 3,037,407 | 3,506,867 | 3,661,802 | 3,136,549 | 2,943,790 |

**Table Name:** Total Approved Amount for All Services<sup>1</sup> Provided to Katie A. Subclass Members, By Service Month<sup>2</sup>

| Ţ | lul-13       | Aug-13       | Sep-13       | Oct-13       | Nov-13       | Dec-13       | Jan-14       | Feb-14       | Mar-14        | Apr-14        | May-14        | Jun-14        |
|---|--------------|--------------|--------------|--------------|--------------|--------------|--------------|--------------|---------------|---------------|---------------|---------------|
| I | \$ 2,455,620 | \$ 3,041,357 | \$ 5,629,421 | \$ 8,505,565 | \$ 7,786,379 | \$ 7,854,688 | \$ 9,989,307 | \$ 9,891,005 | \$ 11,016,901 | \$ 12,066,640 | \$ 12,288,948 | \$ 11,295,437 |