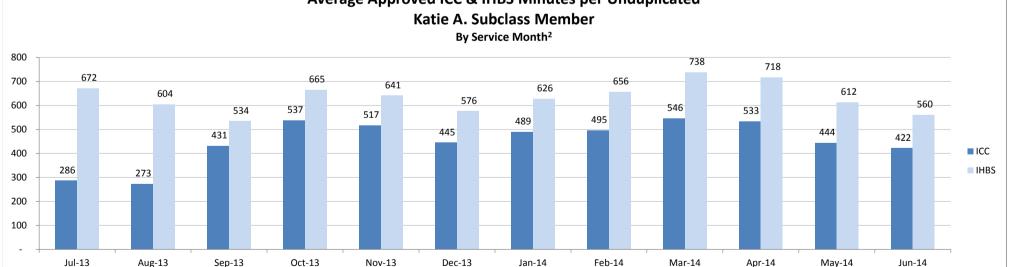

# SMHS Provided to Katie A. Subclass Members Treated Out of County (OOC)<sup>1</sup> by Month

Procedure Codes H2015 (IHBS)/T1017 (ICC), Modifier HK; And Claims Submitted with DPI Element "KTA" Report Run on 2/9/2015

<sup>&</sup>lt;sup>1</sup>Out of County (OOC) is defined as a claim submitted for a Katie A. Subclass Member where the Medi-Cal county of responsibility differs from the county of service.

<sup>&</sup>lt;sup>2</sup> All Services is defined as any services billed on a claim with a "KTA" Demonstration Project Identifier or ICC, IHBS services.

<sup>&</sup>lt;sup>3</sup> Recent service months are affected by claim lag and, in general, do not represent the entire amount of services performed at the time this report is run. Please see the "Notes Updated" section on page 2 of this report for more information on claim lag or systemic issues that may be currently affecting claiming.

<sup>^</sup> Data has been suppressed to protect patient privacy.