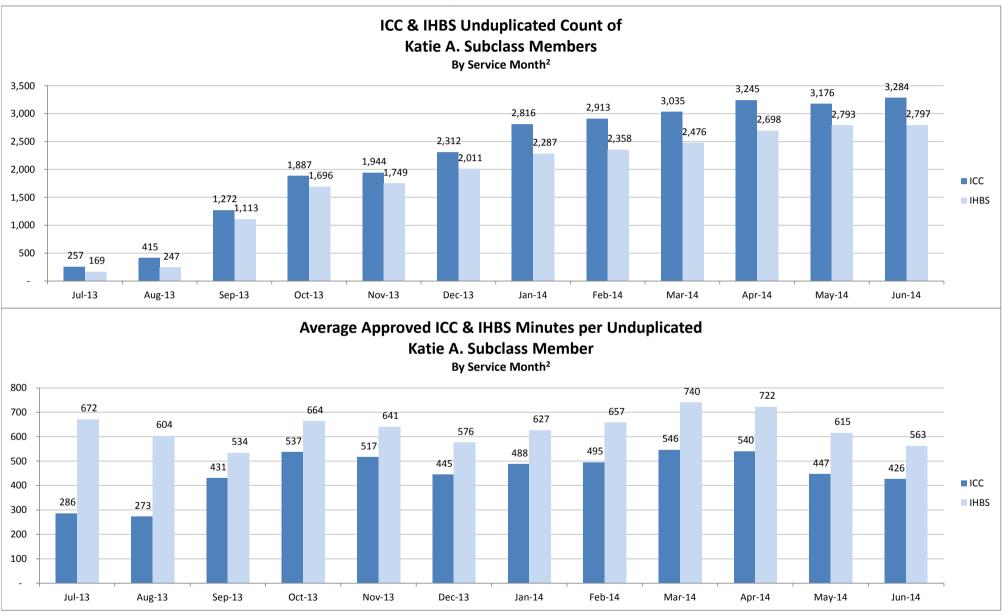

# SMHS Provided to Katie A. Subclass Members by Month

Procedure Codes H2015 (IHBS)/T1017 (ICC), Modifier HK; And Claims Submitted with DPI Element "KTA"

Report Run on 5/13/2015

<sup>1</sup>All services are defined as any services billed on a claim with a "KTA" Demonstration Project Identifier or ICC, IHBS services.

<sup>2</sup> Recent service months are affected by claim lag and, in general, do not represent the entire amount of services performed at the time this report is run. Please see the "Notes Updated" section on page 2 of this report for more information on claim lag or systemic issues that may be currently affecting claiming.

Table Name: ICC & IHBS Unduplicated Count of Katie A. Subclass Members, By Service Month<sup>2</sup>

|      | Jul-13 | Aug-13 | Sep-13 | Oct-13 | Nov-13 | Dec-13 | Jan-14 | Feb-14 | Mar-14 | Apr-14 | May-14 | Jun-14 |
|------|--------|--------|--------|--------|--------|--------|--------|--------|--------|--------|--------|--------|
| ICC  | 257    | 415    | 1,272  | 1,887  | 1,944  | 2,312  | 2,816  | 2,913  | 3,035  | 3,245  | 3,176  | 3,284  |
| IHBS | 169    | 247    | 1,113  | 1,696  | 1,749  | 2,011  | 2,287  | 2,358  | 2,476  | 2,698  | 2,793  | 2,797  |

Table Name: Average Approved ICC & IHBS Minutes per Unduplicated Katie A. Subclass Member, By Service Month<sup>2</sup>

|      | Jul-13 | Aug-13 | Sep-13 | Oct-13 | Nov-13 | Dec-13 | Jan-14 | Feb-14 | Mar-14 | Apr-14 | May-14 | Jun-14 |
|------|--------|--------|--------|--------|--------|--------|--------|--------|--------|--------|--------|--------|
| ICC  | 286    | 273    | 431    | 537    | 517    | 445    | 488    | 495    | 546    | 540    | 447    | 426    |
| IHBS | 672    | 604    | 534    | 664    | 641    | 576    | 627    | 657    | 740    | 722    | 615    | 563    |