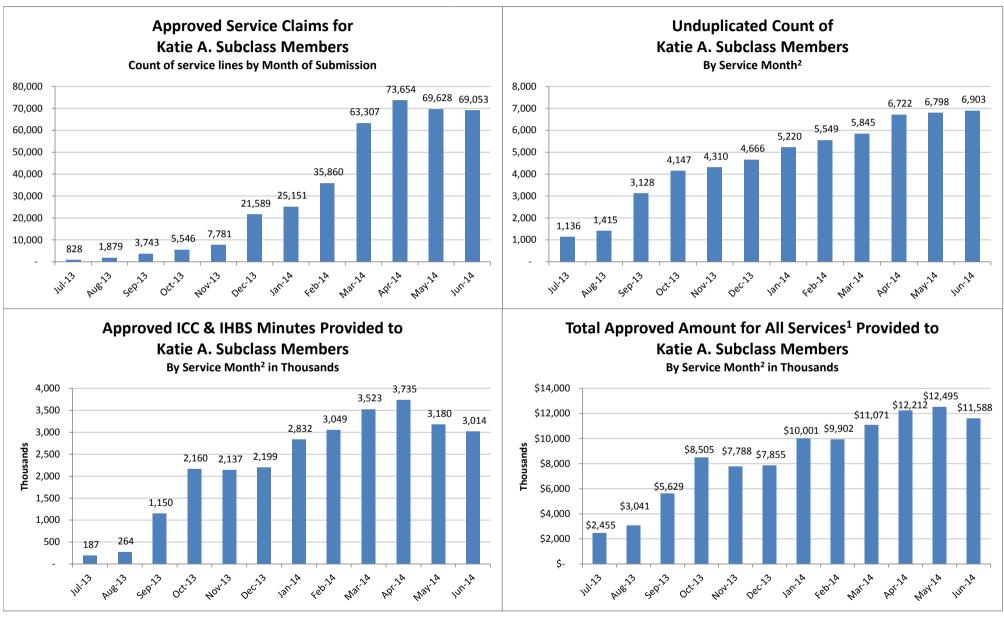

# SMHS Provided to Katie A. Subclass Members by Month

Procedure Codes H2015 (IHBS)/T1017 (ICC), Modifier HK; And

Claims Submitted with DPI Element "KTA"

Report Run on 5/13/2015

<sup>1</sup>All services are defined as any services billed on a claim with a "KTA" Demonstration Project Identifier or ICC, IHBS services.

<sup>2</sup> Recent service months are affected by claim lag and, in general, do not represent the entire amount of services performed at the time this report is run. Please see the "Notes Updated" section on page 2 of this report for more information on claim lag or systemic issues that may be currently affecting claiming.

## Supplemental Accessibility Tables

Table Name: Approved Service Claims for Katie A. Subclass Members, Count of service lines by Month of Submission

| Jul-13 | Aug-13 | Sep-13 | Oct-13 | Nov-13 | Dec-13 | Jan-14 | Feb-14 | Mar-14 | Apr-14 | May-14 | Jun-14 |
|--------|--------|--------|--------|--------|--------|--------|--------|--------|--------|--------|--------|
| 828    | 1,879  | 3,743  | 5,546  | 7,781  | 21,589 | 25,151 | 35,860 | 63,307 | 73,654 | 69,628 | 69,053 |

Table Name: Unduplicated Count of Katie A. Subclass Members, Count of service lines by Month of Submission, By Service Month<sup>2</sup>

| Jul-13 |       | Aug-13 | Sep-13 | Oct-13 | Nov-13 | Dec-13 | Jan-14 | Feb-14 | Mar-14 | Apr-14 | May-14 | Jun-14 |
|--------|-------|--------|--------|--------|--------|--------|--------|--------|--------|--------|--------|--------|
|        | 1,136 | 1,415  | 3,128  | 4,147  | 4,310  | 4,666  | 5,220  | 5,549  | 5,845  | 6,722  | 6,798  | 6,903  |

Table Name: Approved ICC & IHBS Minutes Provided to Katie A. Subclass Members, By Service Month<sup>2</sup>

| Jul-13  | Aug-13  | Sep-13    | Oct-13    | Nov-13    | Dec-13    | Jan-14    | Feb-14    | Mar-14    | Apr-14    | May-14    | Jun-14    |
|---------|---------|-----------|-----------|-----------|-----------|-----------|-----------|-----------|-----------|-----------|-----------|
| 187,356 | 263,768 | 1,150,375 | 2,160,309 | 2,136,985 | 2,199,126 | 2,832,159 | 3,049,189 | 3,523,043 | 3,735,445 | 3,180,478 | 3,013,671 |

Table Name: Total Approved Amount for All Services<sup>1</sup> Provided to Katie A. Subclass Members, By Service Month<sup>2</sup>

| Jul-13       | Aug-13          | Sep-13       | Oct-13       | Nov-13       | Dec-13       | Jan-14        | Feb-14       | Mar-14        | Apr-14        | May-14        | Jun-14        |
|--------------|-----------------|--------------|--------------|--------------|--------------|---------------|--------------|---------------|---------------|---------------|---------------|
| \$ 2,455,346 | \$ \$ 3,041,049 | \$ 5,629,098 | \$ 8,505,250 | \$ 7,788,270 | \$ 7,854,901 | \$ 10,001,303 | \$ 9,902,044 | \$ 11,071,063 | \$ 12,211,692 | \$ 12,494,500 | \$ 11,588,149 |