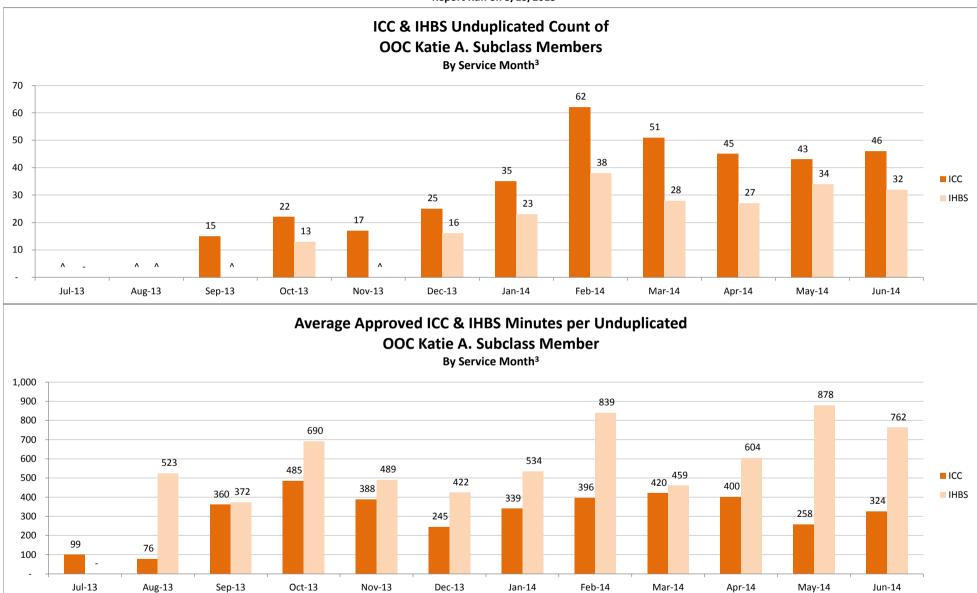

# SMHS Provided to Katie A. Subclass Members Treated Out of County (OOC)<sup>1</sup> by Month

Procedure Codes H2015 (IHBS)/T1017 (ICC), Modifier HK; And

Claims Submitted with DPI Element "KTA"

Report Run on 5/13/2015

<sup>1</sup> Out of County (OOC) is defined as a claim submitted for a Katie A. Subclass Member where the Medi-Cal county of responsibility differs from the county of service.

<sup>2</sup> All Services is defined as any services billed on a claim with a "KTA" Demonstration Project Identifier or ICC, IHBS services.

<sup>3</sup> Recent service months are affected by claim lag and, in general, do not represent the entire amount of services performed at the time this report is run. Please see the "Notes Updated" section on page 2 of this report for more information on claim lag or systemic issues that may be currently affecting claiming.

^ Data has been suppressed to protect patient privacy.

Table Name: ICC & IHBS Unduplicated Count of OOC Katie A. Subclass Members, By Service Month<sup>3</sup>

|      | Jul-13 | Aug-13 | Sep-13 | Oct-13 | Nov-13 | Dec-13 | Jan-14 | Feb-14 | Mar-14 | Apr-14 | May-14 | Jun-14 |
|------|--------|--------|--------|--------|--------|--------|--------|--------|--------|--------|--------|--------|
| ICC  | ^      | ^      | 15     | 22     | 17     | 25     | 35     | 62     | 51     | 45     | 43     | 46     |
| IHBS | -      | ^      | ^      | 13     | ^      | 16     | 23     | 38     | 28     | 27     | 34     | 32     |

Table Name: Average Approved ICC & IHBS Minutes per Unduplicated OOC Katie A. Subclass Member, By Service Month<sup>3</sup>

|      | Jul-13 | Aug-13 | Sep-13 | Oct-13 | Nov-13 | Dec-13 | Jan-14 | Feb-14 | Mar-14 | Apr-14 | May-14 | Jun-14 |
|------|--------|--------|--------|--------|--------|--------|--------|--------|--------|--------|--------|--------|
| ICC  | 99     | 76     | 360    | 485    | 388    | 245    | 339    | 396    | 420    | 400    | 258    | 324    |
| IHBS | -      | 523    | 372    | 690    | 489    | 422    | 534    | 839    | 459    | 604    | 878    | 762    |