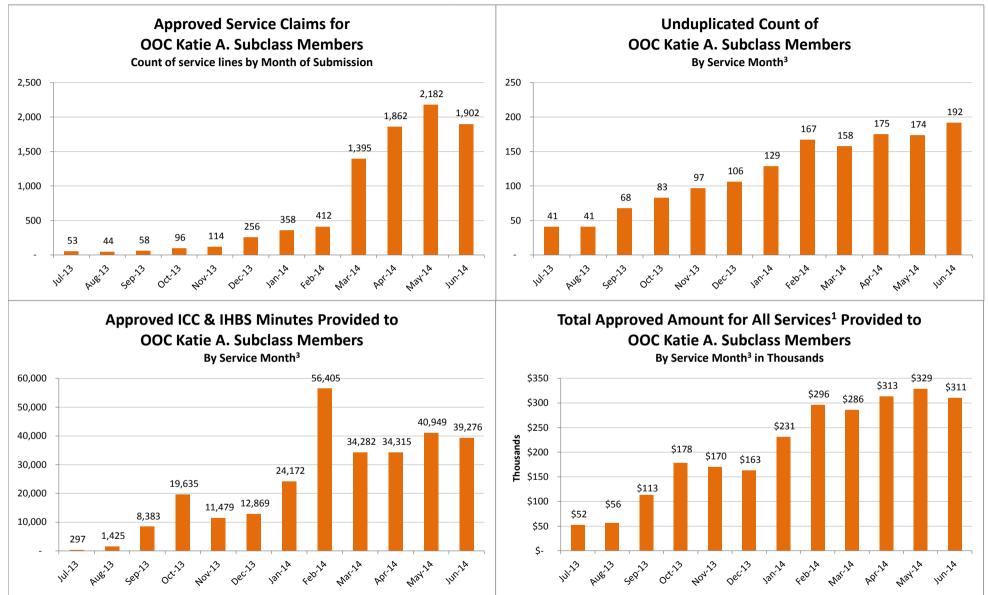

# SMHS Provided to Katie A. Subclass Members Treated Out of County (OOC)<sup>1</sup> by Month

Procedure Codes H2015 (IHBS)/T1017 (ICC), Modifier HK; And

Claims Submitted with DPI Element "KTA"

Report Run on 5/13/2015

<sup>1</sup> Out of County (OOC) is defined as a claim submitted for a Katie A. Subclass Member where the Medi-Cal county of responsibility differs from the county of service.

<sup>2</sup>All Services is defined as any services billed on a claim with a "KTA" Demonstration Project Identifier or ICC, IHBS services.

<sup>3</sup> Recent service months are affected by claim lag and, in general, do not represent the entire amount of services performed at the time this report is run. Please see the "Notes Updated" section on page 2 of this report for more information on claim lag or systemic issues that may be currently affecting claiming.

# Supplemental Accessibility Tables

Table Name: Approved Service Claims for OOC Katie A. Subclass Members, Count of service lines by Month of Submission

| Jul-13 | Aug-13 | Sep-13 | Oct-13 | Nov-13 | Dec-13 | Jan-14 | Feb-14 | Mar-14 | Apr-14 | May-14 | Jun-14 |
|--------|--------|--------|--------|--------|--------|--------|--------|--------|--------|--------|--------|
| 53     | 44     | 58     | 96     | 114    | 256    | 358    | 412    | 1,395  | 1,862  | 2,182  | 1,902  |

Table Name: Unduplicated Count of OOC Katie A. Subclass Members, Count of service lines by Month of Submission, By Service Month<sup>3</sup>

| lul-13 | Aug-13 | Sep-13 | Oct-13 | Nov-13 | Dec-13 | Jan-14 | Feb-14 | Mar-14 | Apr-14 | May-14 | Jun-14 |
|--------|--------|--------|--------|--------|--------|--------|--------|--------|--------|--------|--------|
| 41     | 41     | 68     | 83     | 97     | 106    | 129    | 167    | 158    | 175    | 174    | 192    |

Table Name: Approved ICC & IHBS Minutes Provided to OOC Katie A. Subclass Members, By Service Month<sup>3</sup>

| Jul-13 | Aug-13 | Sep-13 | Oct-13 | Nov-13 | Dec-13 | Jan-14 | Feb-14 | Mar-14 | Apr-14 | May-14 | Jun-14 |
|--------|--------|--------|--------|--------|--------|--------|--------|--------|--------|--------|--------|
| 297    | 1,425  | 8,383  | 19,635 | 11,479 | 12,869 | 24,172 | 56,405 | 34,282 | 34,315 | 40,949 | 39,276 |

Table Name: Total Approved Amount for All Services<sup>2</sup> Provided to OOC Katie A. Subclass Members, By Service Month<sup>3</sup>

| J | ul-13 |        | Aug-1 | .3     | Sep- | 13      | Oct- | 13      | Nov | -13     | Dec- | 13      | Jan-1 | 14      | Feb- | 14      | Mar- | -14     | Apr-1 | L4      | May | -14     | Jun- | 14      |
|---|-------|--------|-------|--------|------|---------|------|---------|-----|---------|------|---------|-------|---------|------|---------|------|---------|-------|---------|-----|---------|------|---------|
|   | \$    | 52,482 | \$    | 56,025 | \$   | 113,193 | \$   | 178,195 | \$  | 170,271 | \$   | 163,273 | \$    | 231,212 | \$   | 296,105 | \$   | 285,735 | \$    | 313,057 | \$  | 328,948 | \$   | 310,544 |