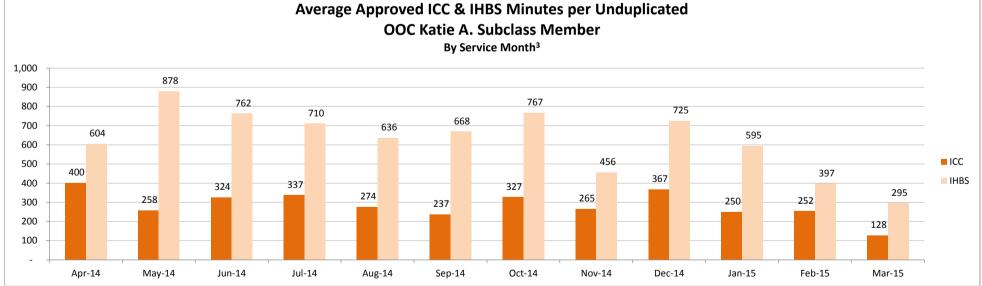

Table Name: Average Approved ICC & IHBS Minutes per Unduplicated OOC Katie A. Subclass Member, By Service Month<sup>3</sup>

|      | Apr-14 | May-14 | Jun-14 | Jul-14 | Aug-14 | Sep-14 | Oct-14 | Nov-14 | Dec-14 | Jan-15 | Feb-15 | Mar-15 |
|------|--------|--------|--------|--------|--------|--------|--------|--------|--------|--------|--------|--------|
| ICC  | 400    | 258    | 324    | 337    | 274    | 237    | 327    | 265    | 367    | 250    | 252    | 128    |
| IHBS | 604    | 878    | 762    | 710    | 636    | 668    | 767    | 456    | 725    | 595    | 397    | 295    |