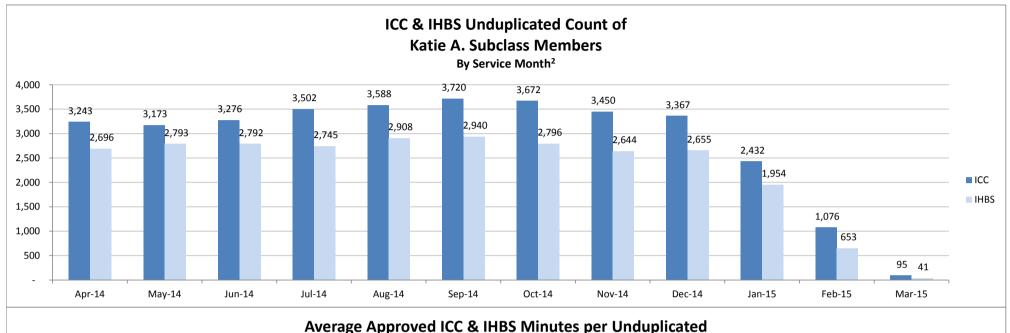

### SMHS Provided to Katie A. Subclass Members by Month

Procedure Codes H2015 (IHBS)/T1017 (ICC), Modifier HK; And Claims Submitted with DPI Element "KTA"

Report Run on 4/14/2015

<sup>&</sup>lt;sup>1</sup> All services are defined as any services billed on a claim with a "KTA" Demonstration Project Identifier or ICC, IHBS services.

<sup>&</sup>lt;sup>2</sup> Recent service months are affected by claim lag and, in general, do not represent the entire amount of services performed at the time this report is run. Please see the "Notes Updated" section on page 2 of this report for more information on claim lag or systemic issues that may be currently affecting claiming.

Table Name: ICC & IHBS Unduplicated Count of Katie A. Subclass Members, By Service Month<sup>2</sup>

|      | Apr-14 | May-14 | Jun-14 | Jul-14 | Aug-14 | Sep-14 | Oct-14 | Nov-14 | Dec-14 | Jan-15 | Feb-15 | Mar-15 |
|------|--------|--------|--------|--------|--------|--------|--------|--------|--------|--------|--------|--------|
| ICC  | 3,243  | 3,173  | 3,276  | 3,502  | 3,588  | 3,720  | 3,672  | 3,450  | 3,367  | 2,432  | 1,076  | 95     |
| IHBS | 2,696  | 2,793  | 2,792  | 2,745  | 2,908  | 2,940  | 2,796  | 2,644  | 2,655  | 1,954  | 653    | 41     |

Table Name: Average Approved ICC & IHBS Minutes per Unduplicated Katie A. Subclass Member, By Service Month<sup>2</sup>

|      | Apr-14 | May-14 | Jun-14 | Jul-14 | Aug-14 | Sep-14 | Oct-14 | Nov-14 | Dec-14 | Jan-15 | Feb-15 | Mar-15 |
|------|--------|--------|--------|--------|--------|--------|--------|--------|--------|--------|--------|--------|
| ICC  | 540    | 447    | 426    | 447    | 368    | 396    | 422    | 350    | 354    | 318    | 199    | 136    |
| IHBS | 722    | 615    | 562    | 622    | 642    | 614    | 585    | 429    | 498    | 383    | 398    | 200    |