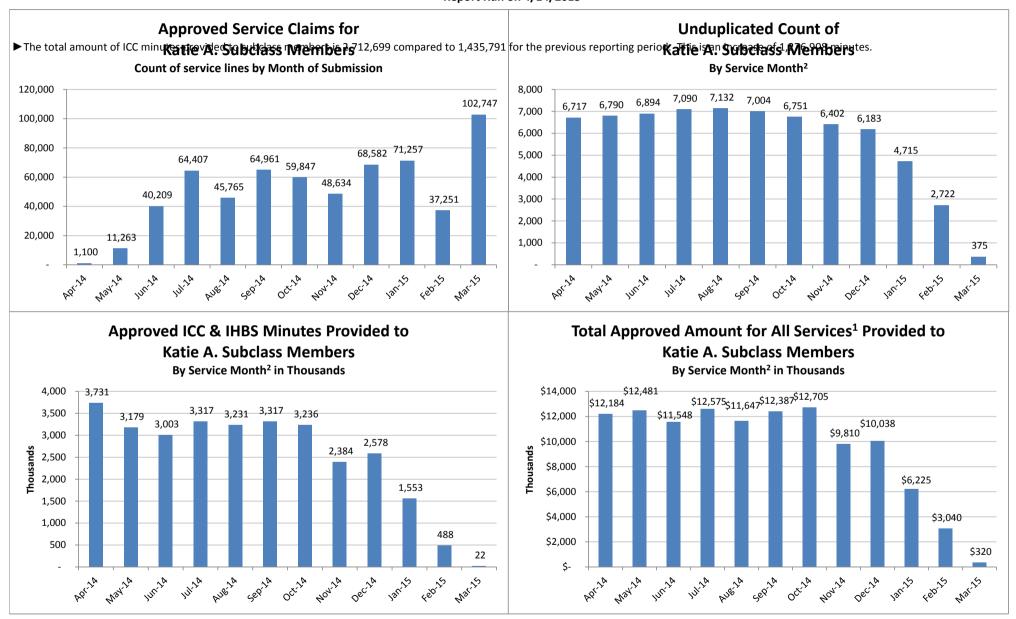

### SMHS Provided to Katie A. Subclass Members by Month

Procedure Codes H2015 (IHBS)/T1017 (ICC), Modifier HK; And Claims Submitted with DPI Element "KTA"

Report Run on 4/14/2015

<sup>&</sup>lt;sup>1</sup> All services are defined as any services billed on a claim with a "KTA" Demonstration Project Identifier or ICC, IHBS services.

<sup>&</sup>lt;sup>2</sup> Recent service months are affected by claim lag and, in general, do not represent the entire amount of services performed at the time this report is run. Please see the "Notes Updated" section on page 2 of this report for more information on claim lag or systemic issues that may be currently affecting claiming.

# Supplemental Accessibility Tables

Table Name: Approved Service Claims for Katie A. Subclass Members, Count of service lines by Month of Submission

| Apr-14 | May-14 | Jun-14 | Jul-14 | Aug-14 | Sep-14 | Oct-14 | Nov-14 | Dec-14 | Jan-15 | Feb-15 | Mar-15  |
|--------|--------|--------|--------|--------|--------|--------|--------|--------|--------|--------|---------|
| 1,100  | 11,263 | 40,209 | 64,407 | 45,765 | 64,961 | 59,847 | 48,634 | 68,582 | 71,257 | 37,251 | 102,747 |

Table Name: Unduplicated Count of Katie A. Subclass Members, By Service Month<sup>2</sup>

| Apr-14 | May-14 | Jun-14 | Jul-14 | Aug-14 | Sep-14 | Oct-14 | Nov-14 | Dec-14 | Jan-15 | Feb-15 | Mar-15 |
|--------|--------|--------|--------|--------|--------|--------|--------|--------|--------|--------|--------|
| 6,717  | 6,790  | 6,894  | 7,090  | 7,132  | 7,004  | 6,751  | 6,402  | 6,183  | 4,715  | 2,722  | 375    |

Table Name: Approved ICC & IHBS Minutes Provided to Katie A. Subclass Members, By Service Month<sup>2</sup>

| Apr-14    | May-14    | Jun-14    | Jul-14    | Aug-14    | Sep-14    | Oct-14    | Nov-14    | Dec-14    | Jan-15    | Feb-15  | Mar-15 |
|-----------|-----------|-----------|-----------|-----------|-----------|-----------|-----------|-----------|-----------|---------|--------|
| 3,730,566 | 3,178,732 | 3,002,978 | 3,317,077 | 3,231,279 | 3,316,683 | 3,235,718 | 2,383,708 | 2,578,075 | 1,553,486 | 487,847 | 21,776 |

Table Name: Total Approved Amount for All Services<sup>1</sup> Provided to Katie A. Subclass Members, By Service Month<sup>2</sup>

| Apr-14        | May-14        | Jun-14        | Jul-14        | Aug-14        | Sep-14        | Oct-14        | Nov-14       | Dec-14        | Jan-15       | Feb-15       | Mar-15     |
|---------------|---------------|---------------|---------------|---------------|---------------|---------------|--------------|---------------|--------------|--------------|------------|
| \$ 12,183,893 | \$ 12,480,859 | \$ 11,548,207 | \$ 12,574,622 | \$ 11,647,405 | \$ 12,387,302 | \$ 12,704,686 | \$ 9,810,283 | \$ 10,038,390 | \$ 6,224,510 | \$ 3,039,734 | \$ 320,385 |