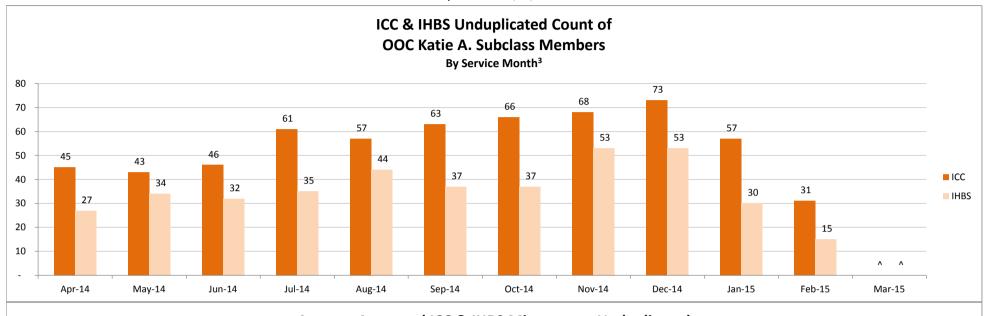

Table Name: ICC & IHBS Unduplicated Count of OOC Katie A. Subclass Members, By Service Month<sup>3</sup>

|      | Apr-14 | May-14 | Jun-14 | Jul-14 | Aug-14 | Sep-14 | Oct-14 | Nov-14 | Dec-14 | Jan-15 | Feb-15 | Mar-15 |
|------|--------|--------|--------|--------|--------|--------|--------|--------|--------|--------|--------|--------|
| ICC  | 45     | 43     | 46     | 61     | 57     | 63     | 66     | 68     | 73     | 57     | 31     | ۸      |
| IHBS | 27     | 34     | 32     | 35     | 44     | 37     | 37     | 53     | 53     | 30     | 15     | ۸      |