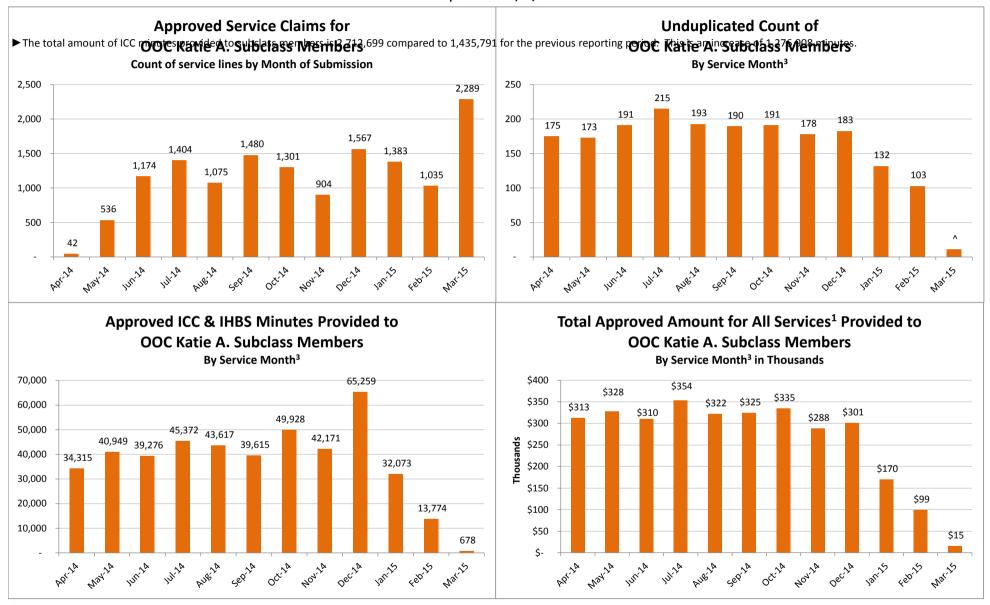

# SMHS Provided to Katie A. Subclass Members Treated Out of County (OOC)<sup>1</sup> by Month

Procedure Codes H2015 (IHBS)/T1017 (ICC), Modifier HK; And
Claims Submitted with DPI Element "KTA"

Report Run on 4/14/2015

<sup>&</sup>lt;sup>1</sup>Out of County (OOC) is defined as a claim submitted for a Katie A. Subclass Member where the Medi-Cal county of responsibility differs from the county of service.

<sup>&</sup>lt;sup>2</sup> All Services is defined as any services billed on a claim with a "KTA" Demonstration Project Identifier or ICC, IHBS services.

<sup>&</sup>lt;sup>3</sup> Recent service months are affected by claim lag and, in general, do not represent the entire amount of services performed at the time this report is run. Please see the "Notes Updated" section on page 2 of this report for more information on claim lag or systemic issues that may be currently affecting claiming.

<sup>^</sup> Data has been suppressed to protect patient privacy.

# Supplemental Accessibility Tables

Table Name: Approved Service Claims for OOC Katie A. Subclass Members, Count of service lines by Month of Submission

| P | pr-14 | May-14 | Jun-14 | Jul-14 | Aug-14 | Sep-14 | Oct-14 | Nov-14 | Dec-14 | Jan-15 | Feb-15 | Mar-15 |
|---|-------|--------|--------|--------|--------|--------|--------|--------|--------|--------|--------|--------|
|   | 42    | 536    | 1,174  | 1,404  | 1,075  | 1,480  | 1,301  | 904    | 1,567  | 1,383  | 1,035  | 2,289  |

**Table Name:** Unduplicated Count of OOC Katie A. Subclass Members, By Service Month<sup>3</sup>

| Apr-14 | May-14 | Jun-14 | Jul-14 | Aug-14 | Sep-14 | Oct-14 | Nov-14 | Dec-14 | Jan-15 | Feb-15 | Mar-15 |
|--------|--------|--------|--------|--------|--------|--------|--------|--------|--------|--------|--------|
| 175    | 173    | 191    | 215    | 193    | 190    | 191    | 178    | 183    | 132    | 103    | ۸      |

Table Name: Approved ICC & IHBS Minutes Provided to OOC Katie A. Subclass Members, By Service Month<sup>3</sup>

| Apr-14 | May-14 | Jun-14 | Jul-14 | Aug-14 | Sep-14 | Oct-14 | Nov-14 | Dec-14 | Jan-15 | Feb-15 | Mar-15 |
|--------|--------|--------|--------|--------|--------|--------|--------|--------|--------|--------|--------|
| 34,315 | 40,949 | 39,276 | 45,372 | 43,617 | 39,615 | 49,928 | 42,171 | 65,259 | 32,073 | 13,774 | 678    |

Table Name: Total Approved Amount for All Services<sup>2</sup> Provided to OOC Katie A. Subclass Members, By Service Month<sup>3</sup>

| Ар | r-14    | May-14  | J   | Jun-14     | Jul-14     | Aug-14     | Sep-14     | Oct-14     | Nov-14     | Dec-14     | Jan-15     | Feb-15    | Mar-15    |
|----|---------|---------|-----|------------|------------|------------|------------|------------|------------|------------|------------|-----------|-----------|
| \$ | 313,057 | \$ 328, | 396 | \$ 310,171 | \$ 353,931 | \$ 321,867 | \$ 324,757 | \$ 335,072 | \$ 288,100 | \$ 301,136 | \$ 170,006 | \$ 99,458 | \$ 15,246 |