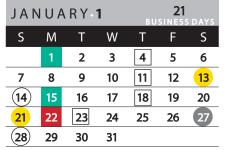

# MAXIMUS 2024 CALENDAR CUT-OFF DATES '24

**JULIAN DATES 1-31** 

JULIAN DATES 92-121

JULIAN DATES 183-213

JULIAN DATES 275-305

| FEBRUARY 2 |    |    |    | ВU | 20<br>SINESS | DAYS |
|------------|----|----|----|----|--------------|------|
| S          | Μ  | Т  | W  | Т  | F            | S    |
|            |    |    |    | 1  | 2            | 3    |
| 4          | 5  | 6  | 7  | 8  | 9            | 10   |
| 11         | 12 | 13 | 14 | 15 | 16           | 17   |
| 18         | 19 | 20 | 21 | 22 | 23           | 24   |
| 25         | 26 | 27 | 28 | 29 |              |      |