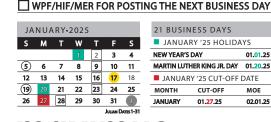

MONTHLY RECON

SEMI-ANNUAL SECURITY SCAN

SYSTEMS MONTHLY SECURITY PATCH

O BI-WEEKLY INTERNAL SECURITY SCAN

| 01.01.25<br>01.20.25<br>DATE<br>MOE |
|-------------------------------------|
| 01.20.25                            |
|                                     |
| 01.01.25                            |
|                                     |
| AYS                                 |
|                                     |
|                                     |