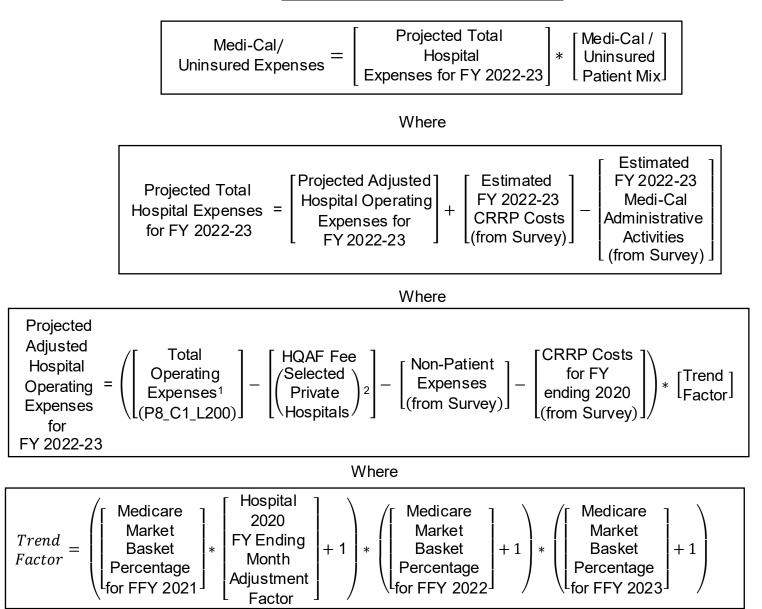

## **OBRA Formula for Fiscal Year 2022-23**

## Medi-Cal / Uninsured Expenses

- 1. From the Office of Statewide Health Planning and Development (OSHPD) Annual Financial Disclosure Report (AFDR) for fiscal year ending in 2020.
- Pursuant to the OSHPD Technical Letters No. 23 (August 2011) and 25 (September 2012), hospitals are required to report the Hospital Quality Assurance Fee (HQAF) Program payments in the AFDR. According to California Welfare and Institutions Code Section 14169.8 (effective 2011), the HQAF payments made to private hospitals will be adjusted in the FY OBRA calculation.

- 1. From the OSHPD AFDR for fiscal year ending in 2020 and Medi-Cal Short/Doyle paid claims for calendar year of service 2020 with dates of payment through May 2022.
- 2. From the OSHPD AFDR for fiscal year ending in 2020.
- 3.  $0 \leq$  Medi-Cal / Uninsured Patient Mix  $\leq 100$