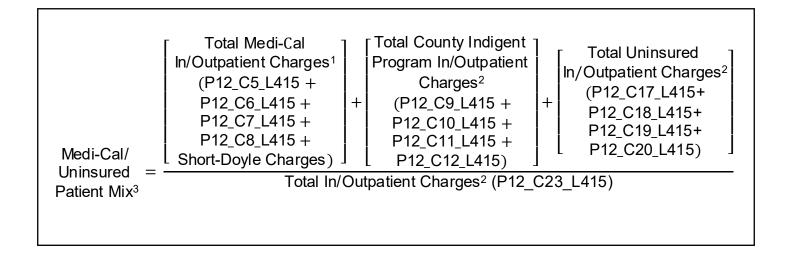

- 1. From the OSHPD AFDR for fiscal year ending in 2020 and Medi-Cal Short/Doyle paid claims for calendar year of service 2020 with dates of payment through May 2022.
- 2. From the OSHPD AFDR for fiscal year ending in 2020.
- 3.  $0 \leq$  Medi-Cal / Uninsured Patient Mix  $\leq 100$