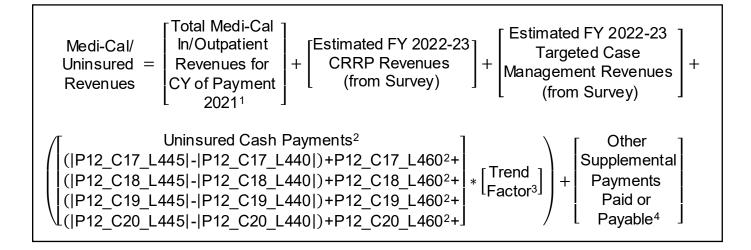

## Medi-Cal / Uninsured Revenues

- 1. From the Medi-Cal paid claims files, Medi-Cal Short/Doyle paid claims files, Medi-Cal Inpatient Psychiatric paid claims files, and data collected from the Medi-Cal Managed Care plans for calendar year of payment 2021.
- 2. From the OSHPD AFDR for fiscal year ending in 2020. To calculate the Uninsured Cash Payments:
  - a) Each Support for Clinical Teaching (Line 445) will be offset by its Teaching Allowance (Line 440).
  - b) Only positive values will be used for the Net Patient Revenue (Line 460).
- 3. Same as the Trend Factor formula on page 2.
- 4. Other Supplemental Payments include: Outpatient DSH, Outpatient Small and Rural Hospital, AB 915, NDPH IGT, Graduate Medical Education (GME), Private Hospital Supplemental Fund, NDPH Supplemental Fund, and Enhanced Payment Program (EPP).