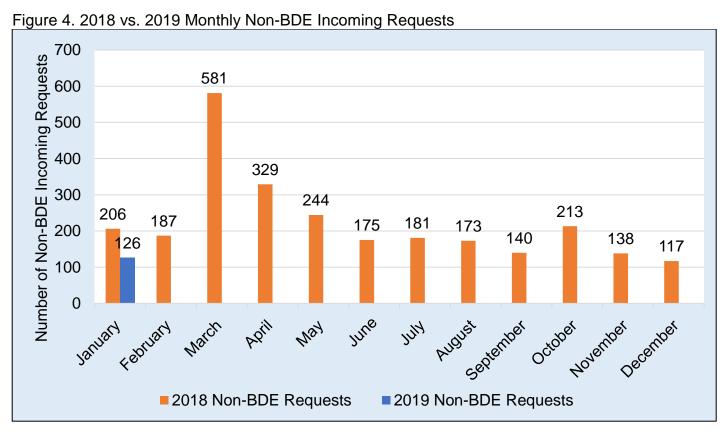

#### **Summary of Total Requests in January 2019**

A total of 141 requests were received during January; 15 (11%) were BDE requests, while 126 (89%) were non-BDE requests (Table 1). Of the 15 BDE requests, one (7%) is in progress, and 14 (93%) were completed and closed to date (Table 6).

## **Year to Date Comparison**

As shown in the chart below, there was a decrease in BDE total monthly incoming requests in January 2019 when compared to January 2018. This may be attributed to the launch of the Smile, California Campaign in September 2018, which lead to a decrease in non-BDE requests.