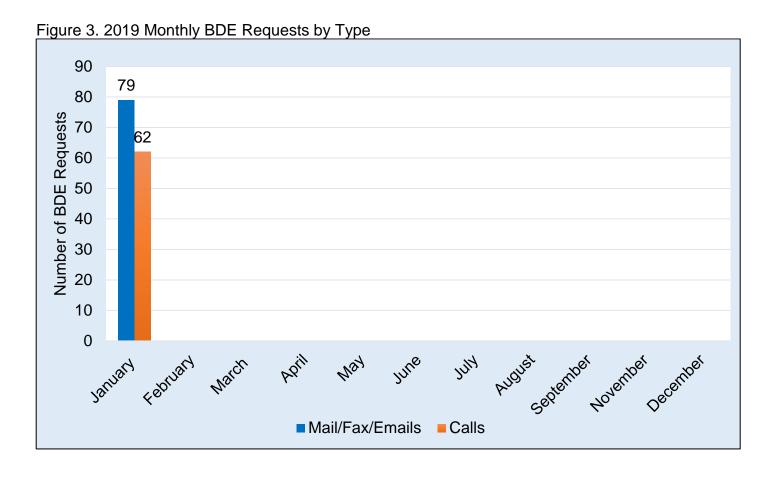

#### **Summary of Total Requests in January 2019**

A total of 141 requests were received during January; 15 (11%) were BDE requests, while 126 (89%) were non-BDE requests (Table 1). Of the 15 BDE requests, one (7%) is in progress, and 14 (93%) were completed and closed to date (Table 6).

Table 1. January 2018 Incoming Totals

| Total Requests              | 141 | 100% |
|-----------------------------|-----|------|
| BDE                         | 15  | 11%  |
| Non-BDE                     | 126 | 89%  |
| Inbound Phone Call<br>Total | 62  | 44%  |
| BDE                         | 13  | 21%  |
| Non-BDE                     | 49  | 79%  |
| Mail/Fax/Email Total        | 79  | 56%  |
| BDE                         | 2   | 3%   |
| Non-BDE                     | 77  | 97%  |