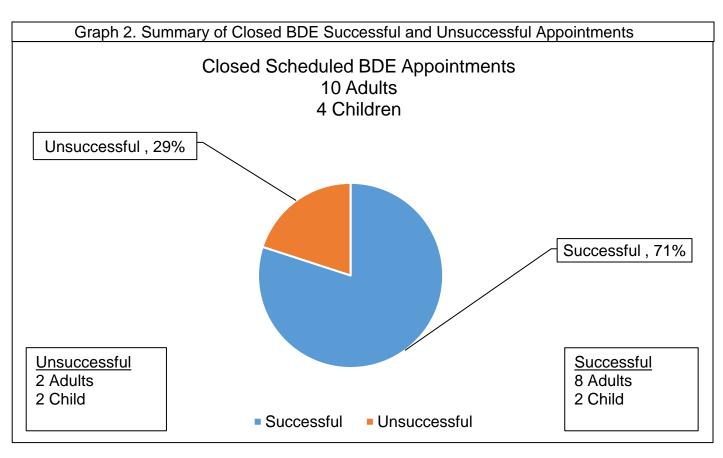

In total, ten (71%) scheduled appointments were successfully seen and treated by a dentist, while four (29%) were unsuccessful; of these four, members were contacted to reschedule and did not want to schedule another appointment (Graph 2). Of the successful appointments, eight (80%) were adults, and two were children (20%) (Graph 2).