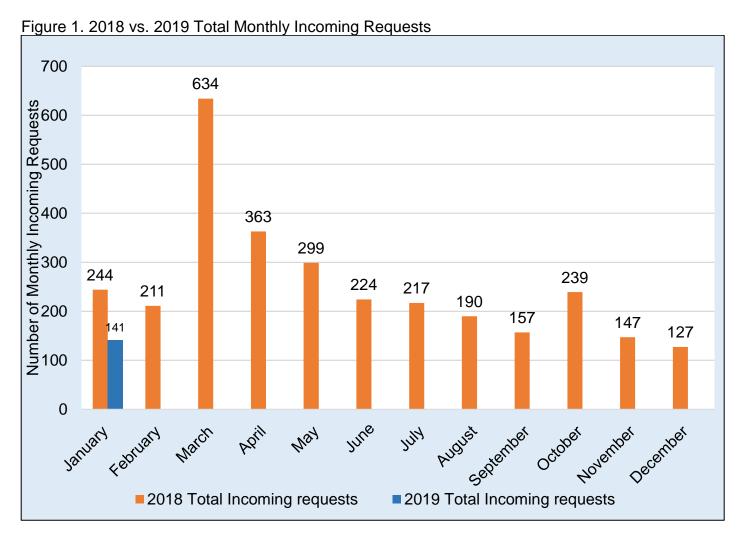

## **Year to Date Comparison**

As shown in the chart below, there was a decrease in BDE total monthly incoming requests in January 2019 when compared to January 2018. This may be attributed to the launch of the Smile, California Campaign in September 2018, which lead to a decrease in non-BDE requests.