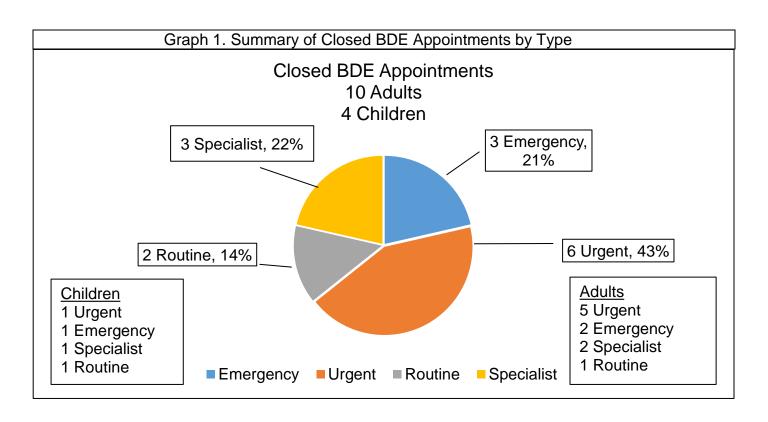

#### **Summary of BDE Cases Closed in January 2019**

A total of 14 BDE appointments were closed in January, including requests made during prior months that may have required several appointments. Urgent appointments were the most scheduled type of appointments with six (43%) total requests, followed by three (21%) emergency appointments, three (22%) specialist appointments, and two (14%) routine appointments (Graph 1 and Table 3). Of these scheduled appointments, 10 (71%) were for adults, while four (29%) were for children (Graph 1).

Table 3. Summary of BDE Cases Closed in January 2019

| Type of<br>Visit | Adult/<br>Child | Service Provided            | Timely<br>Access<br>(Business<br>Days) | Dental Plan | Department<br>Perspective |
|------------------|-----------------|-----------------------------|----------------------------------------|-------------|---------------------------|
| Urgent           | Adult           | Limited Exam/X-rays         | 3                                      | Access      | Successful                |
| Urgent           | Adult           | No Show- Personal           | 3                                      | Health Net  | Unsuccessful              |
| Urgent           | Adult           | Limited Exam                | 3                                      | LIBERTY     | Successful                |
| Urgent           | Adult           | No Show- No Response        | 3                                      | Health Net  | Unsuccessful              |
| Urgent           | Adult           | Limited Exam                | 2                                      | Access      | Successful                |
| Urgent           | Child           | ER Exam/Referral            | 3                                      | LIBERTY     | Successful                |
| Emergency        | Adult           | ER Exam/X-<br>rays/Referral | 1                                      | LIBERTY     | Successful                |
| Emergency        | Adult           | Exam                        | 1                                      | LIBERTY     | Successful                |
| Emergency        | Child           | No Show- Personal           | 2                                      | Access      | Unsuccessful              |
| Specialist       | Adult           | Root Canal                  | 6                                      | Health Net  | Successful                |
| Specialist       | Adult           | Exam                        | 1                                      | Health Net  | Successful                |
| Specialist       | Child           | No Show-<br>Transportation  | 2                                      | Health Net  | Unsuccessful              |
| Routine          | Adult           | Exam/Extractions            | 9                                      | LIBERTY     | Successful                |
| Routine          | Child           | Exam/X-rays                 | 15                                     | Health Net  | Successful                |