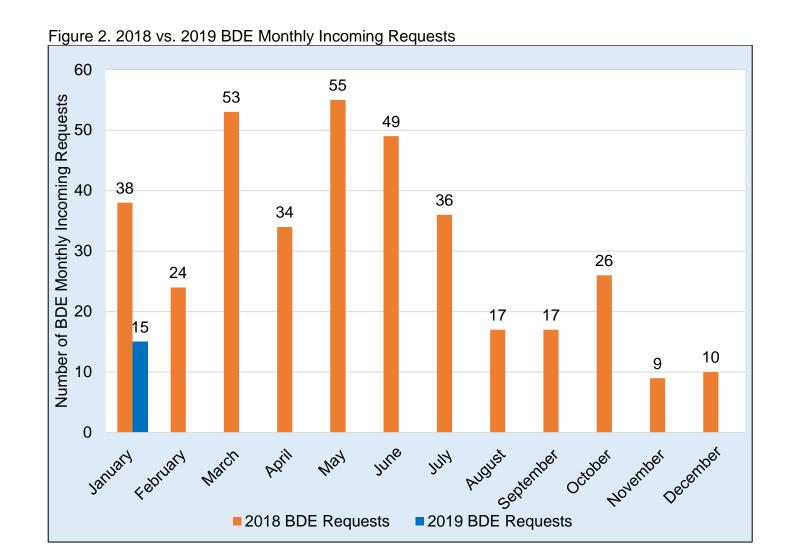

## **Year to Date Comparison**

As shown in the chart below, there was a decrease in BDE total monthly incoming requests in January 2019 when compared to January 2018. This may be attributed to the launch of the Smile, California Campaign in September 2018, which lead to a decrease in non-BDE requests.