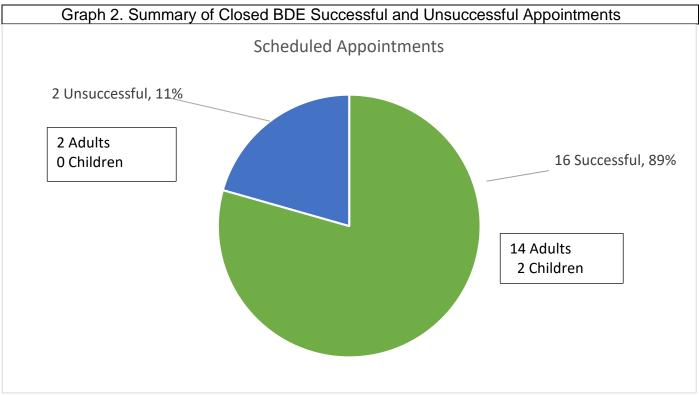

### Summary of BDE Cases Closed in August 2018

A total of 18 BDE appointments were closed in August, including requests made during prior months that may have required several appointments. Emergency appointments were the most scheduled type of appointments with seven (47%) total requests, followed by six (33%) routine appointments, and five (28%) urgent appointments (Graph 1 and Table 3). Of these scheduled appointments, 16 (89%) were adult beneficiaries, while two (11%) were for children (Graph 1). In total, 16 (89%) scheduled appointments were successfully seen and treated by a dentist, while two (11%) were unsuccessful; of these two, patients were contacted to reschedule but did not answer or did not want to schedule another appointment (Graph 2). Of the successful appointments, 14 (88%) were adults, and two (13%) were children (Graph 2).