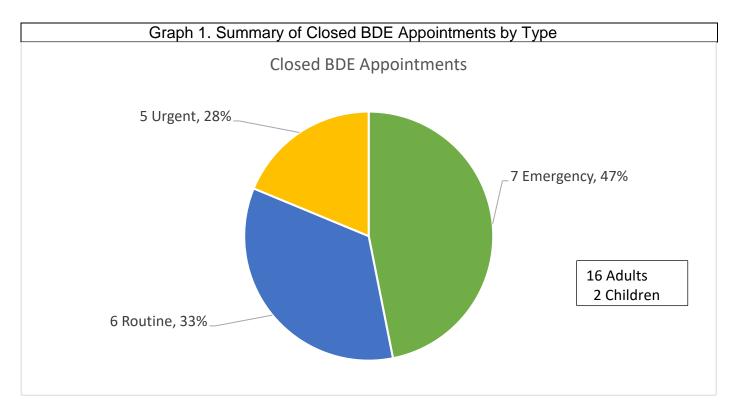

### Summary of BDE Cases Closed in August 2018

A total of 18 BDE appointments were closed in August, including requests made during prior months that may have required several appointments. Emergency appointments were the most scheduled type of appointments with seven (47%) total requests, followed by six (33%) routine appointments, and five (28%) urgent appointments (Graph 1 and Table 3). Of these scheduled appointments, 16 (89%) were adult beneficiaries, while two (11%) were for children (Graph 1). In total, 16 (89%) scheduled appointments were successfully seen and treated by a dentist, while two (11%) were unsuccessful; of these two, patients were contacted to reschedule but did not answer or did not want to schedule another appointment (Graph 2). Of the successful appointments, 14 (88%) were adults, and two (13%) were children (Graph 2).

 Table 3. Summary of BDE Cases Closed in August 2018

Appointment Timeframes (as required by contract)

- Emergency 24 hours
- Urgent 72 hours (3 days)
- Routine 4 weeks
- Specialist 30 days from authorized request