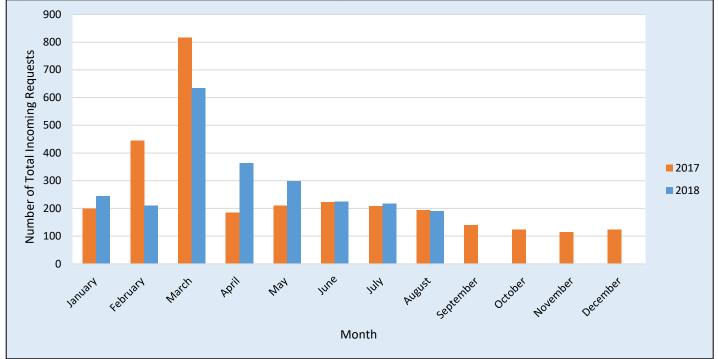

#### Year to Date Comparison

As shown in the chart below, there was a slight increase in BDE requests in March 2018, which may be attributed to the restoration of adult dental benefits.

Figure 2. 2017 vs. 2018 Monthly BDE Incoming Requests