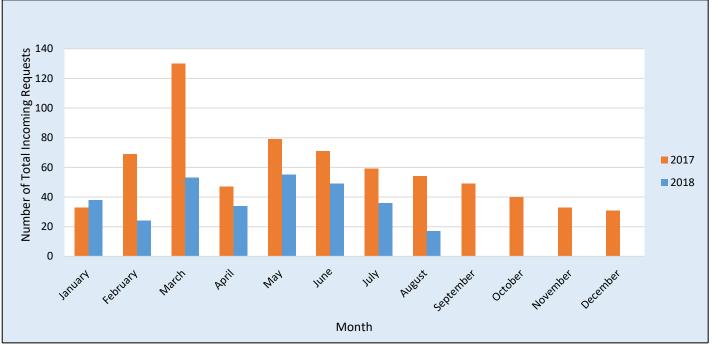

gent            | 1      | 5          | 0       | 6      | 0        | 6     |
| Successful Routine           | 1      | 3          | 0       | 4      | 0        | 4     |
| Successful Specialist        | 0      | 0          | 0       | 0      | 0        | 0     |
| Unsuccessful                 | 0      | 1          | 1       | 2      | 0        | 2     |
| Successful                   | 6      | 10         | 0       | 14     | 2        | 16    |
| Total                        | 6      | 11         | 1       | 16     | 2        | 18    |

Table 9. Summary of Total Closed BDE Requests from August 2018

#### Year to Date Comparison

As shown in the chart below, there was a slight increase in BDE requests in March 2018, which may be attributed to the restoration of adult dental benefits.







Figure 2. 2017 vs. 2018 Monthly BDE Incoming Requests

Figure 3. 2018 Monthly BDE Requests by Type

\*For all incoming BDE requests received in June through August through mail/fax/emails, none required assistance with scheduling an appointment.





# Figure 4. 2017 vs. 2018 Monthly Non-BDE Incoming Requests