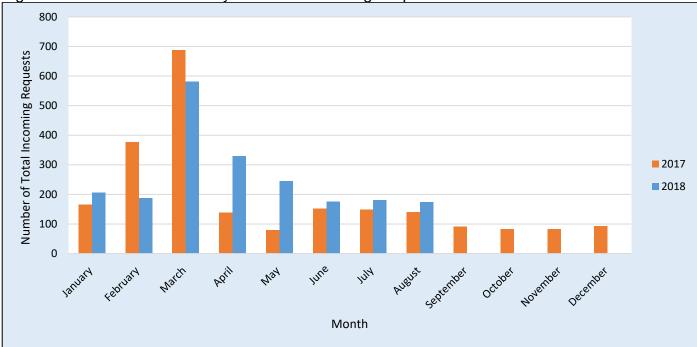

#### Year to Date Comparison

As shown in the chart below, there was a slight increase in BDE requests in March 2018, which may be attributed to the restoration of adult dental benefits.

Figure 2. 2017 vs. 2018 Monthly BDE Incoming Requests