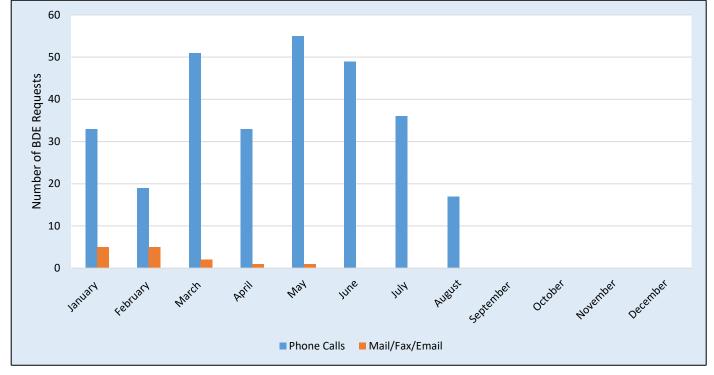

Figure 3. 2018 Monthly BDE Requests by Type

\*For all incoming BDE requests received in June through August through mail/fax/emails, none required assistance with scheduling an appointment.