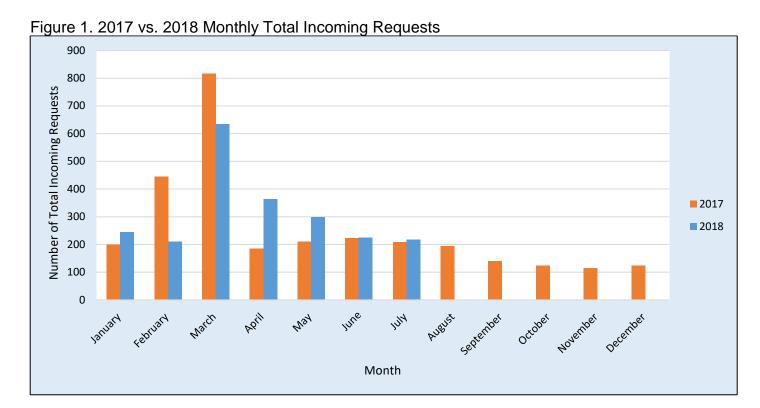

## Year to Date Comparison

As shown in the chart below, there was a slight increase in BDE requests in March 2018, which may be attributed to the restoration of adult dental benefits.