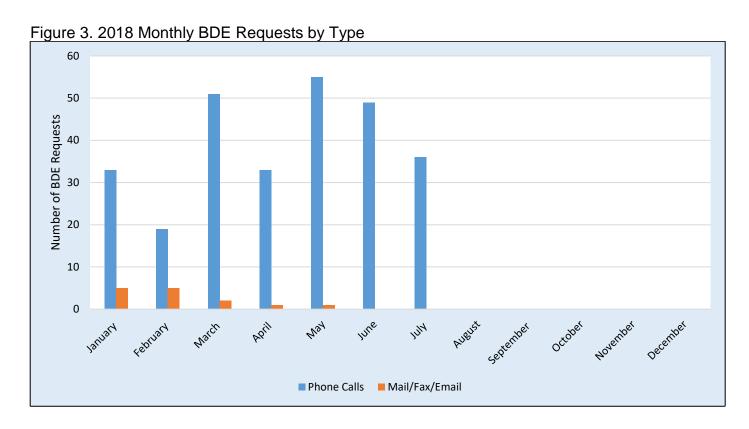

## Year to Date Comparison

As shown in the chart below, there was a slight increase in BDE requests in March 2018, which may be attributed to the restoration of adult dental benefits.