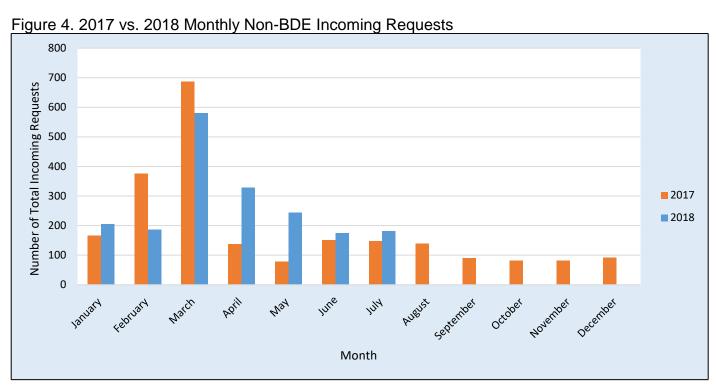

## Year to Date Comparison

As shown in the chart below, there was a slight increase in BDE requests in March 2018, which may be attributed to the restoration of adult dental benefits.