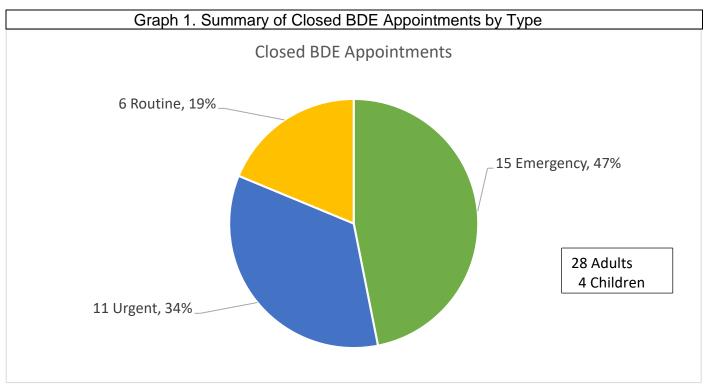

#### **Summary of BDE Cases Closed in July 2018**

A total of 32 BDE appointments were closed in July, including requests made during prior months that may have required several appointments. Emergency appointments were the most scheduled type of appointments with 15 (47%) total requests, followed by 11 (34%) urgent appointments, and six (19%) routine appointments (Graph 1 and Table 3). Of these scheduled appointments, 28 (88%) were for adult beneficiaries, while four (12%) were for children (Graph 1). In total, 27 (84%) scheduled appointments were successfully seen and treated by a dentist, while five (16%) were unsuccessful; of these five, patients were contacted to reschedule but did not answer or did not want to schedule another appointment (Graph 2). Of the successful appointments, 23 (85%) were adults, and four (15%) were children (Graph 2).