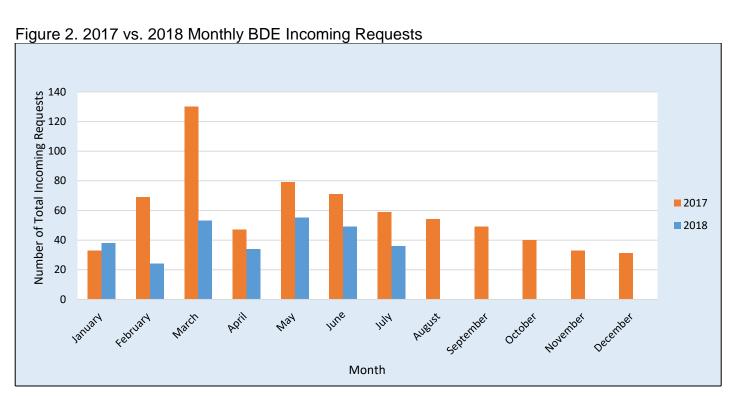

## Year to Date Comparison

As shown in the chart below, there was a slight increase in BDE requests in March 2018, which may be attributed to the restoration of adult dental benefits.