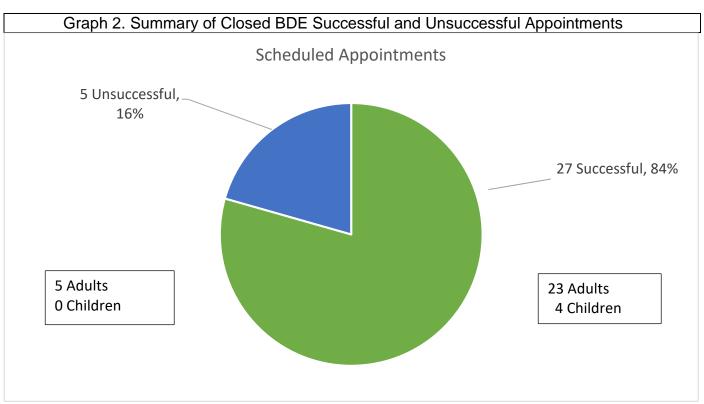

#### **Summary of BDE Cases Closed in July 2018**

A total of 32 BDE appointments were closed in July, including requests made during prior months that may have required several appointments. Emergency appointments were the most scheduled type of appointments with 15 (47%) total requests, followed by 11 (34%) urgent appointments, and six (19%) routine appointments (Graph 1 and Table 3). Of these scheduled appointments, 28 (88%) were for adult beneficiaries, while four (12%) were for children (Graph 1). In total, 27 (84%) scheduled appointments were successfully seen and treated by a dentist, while five (16%) were unsuccessful; of these five, patients were contacted to reschedule but did not answer or did not want to schedule another appointment (Graph 2). Of the successful appointments, 23 (85%) were adults, and four (15%) were children (Graph 2).