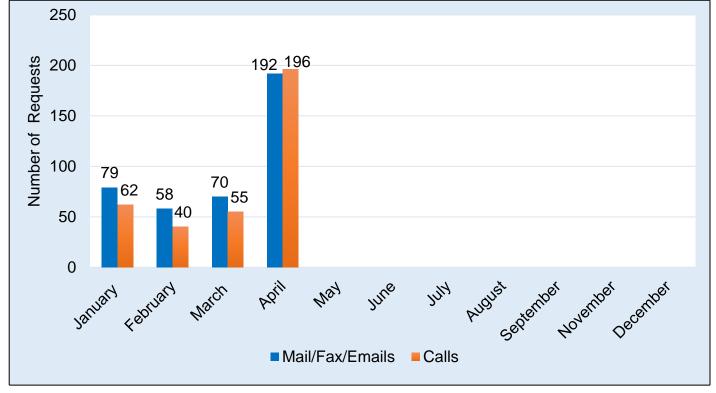

| Total Requests              | 388 | 100% |
|-----------------------------|-----|------|
| BDE                         | 6   | 2%   |
| Non-BDE                     | 382 | 98%  |
| Inbound Phone Call<br>Total | 196 | 51%  |
| BDE                         | 6   | 3%   |
| Non-BDE                     | 190 | 97%  |
| Mail/Fax/Email Total        | 192 | 49%  |
| BDE                         | 0   | 0%   |
| Non-BDE                     | 192 | 100% |

Table 1. April 2019 Incoming Totals

Table 2. April 2019 Non-BDE Totals

| Non-BDE Categories        | 382 | 100% |
|---------------------------|-----|------|
| BDE Info/No Need          | 93  | 24%  |
| Benefits                  | 8   | 2%   |
| Eligibility               | 13  | 3%   |
| Plan/Provider Info        | 155 | 41%  |
| No Answer/Left<br>Message | 98  | 26%  |
| Other                     | 15  | 4%   |

Figure 2. 2018 vs. 2019 BDE Monthly Incoming Requests

Figure 3. 2019 Total Monthly Requests by Type

Figure 4. 2018 vs. 2019 Monthly Non-BDE Incoming Requests