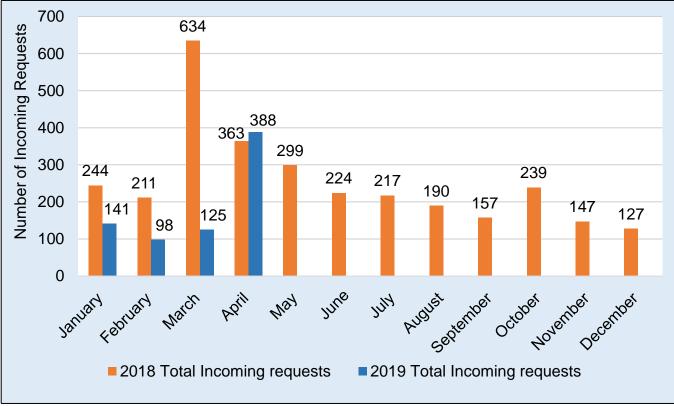

## Year to Date Comparison

As shown in the chart below, there was a slight increase in BDE total monthly incoming requests in April 2019 when compared to April 2018. This may be attributed to the annual March mailing of Beneficiary Dental Exception forms to Medi-Cal members in Sacramento County.

Figure 2. 2018 vs. 2019 BDE Monthly Incoming Requests

Figure 3. 2019 Total Monthly Requests by Type

Figure 4. 2018 vs. 2019 Monthly Non-BDE Incoming Requests