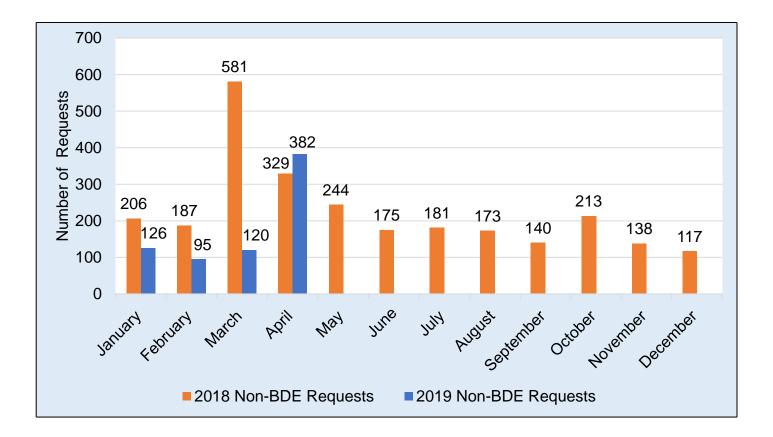

## Summary of Total Requests in April 2019

A total of 388 requests were received during April; six (2%) were BDE requests, while 382 (98%) were non-BDE requests (Table 1). Three (50%) BDE requests were completed and closed to date while three (50%) remain open. (Table 6).

Table 1. April 2019 Incoming Totals

Table 2. April 2019 Non-BDE Totals

| Non-BDE Categories        | 382 | 100% |
|---------------------------|-----|------|
| BDE Info/No Need          | 93  | 24%  |
| Benefits                  | 8   | 2%   |
| Eligibility               | 13  | 3%   |
| Plan/Provider Info        | 155 | 41%  |
| No Answer/Left<br>Message | 98  | 26%  |
| Other                     | 15  | 4%   |

Figure 2. 2018 vs. 2019 BDE Monthly Incoming Requests

Figure 3. 2019 Total Monthly Requests by Type

Figure 4. 2018 vs. 2019 Monthly Non-BDE Incoming Requests