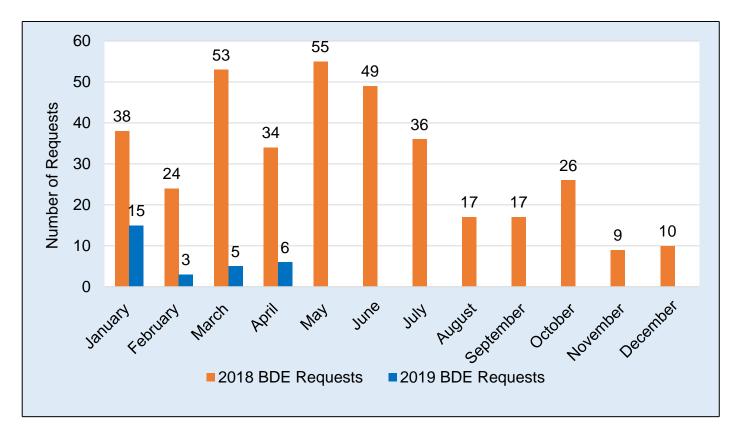

Figure 2. 2018 vs. 2019 BDE Monthly Incoming Requests

Figure 3. 2019 Total Monthly Requests by Type

Figure 4. 2018 vs. 2019 Monthly Non-BDE Incoming Requests