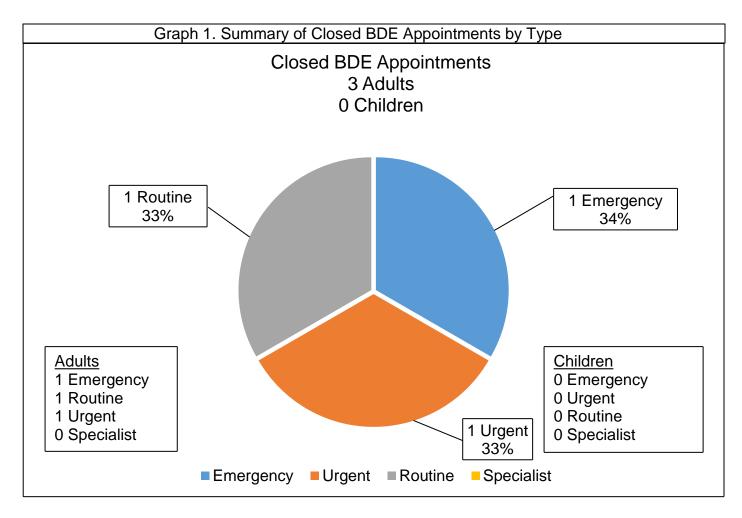

## Summary of BDE Cases Closed in April 2019

A total of three BDE appointments were closed in April, including requests made during prior months that may have required several appointments. In the month of April, one (34%) emergency appointment, one (33%) routine appointment, and one (33%) urgent appointment were scheduled. (Graph 1). All three (100%) scheduled appointments were for adults. (Graph 1).

In total, three (100%) scheduled appointments were successfully seen and treated by a dentist. All three (100%) were adults (Graph 2).

| Type of<br>Visit | Adult/<br>Child | Service Provided          | Timely<br>Access<br>(Business<br>Days) | Dental Plan | Department<br>Perspective |
|------------------|-----------------|---------------------------|----------------------------------------|-------------|---------------------------|
| Emergency        | Adult           | Exam/X-Rays               | 1                                      | LIBERTY     | Successful                |
| Routine          | Adult           | Exam                      | 4                                      | Health Net  | Successful                |
| Urgent           | Adult           | Limited Exam, Antibiotics | 2                                      | Access      | Successful                |