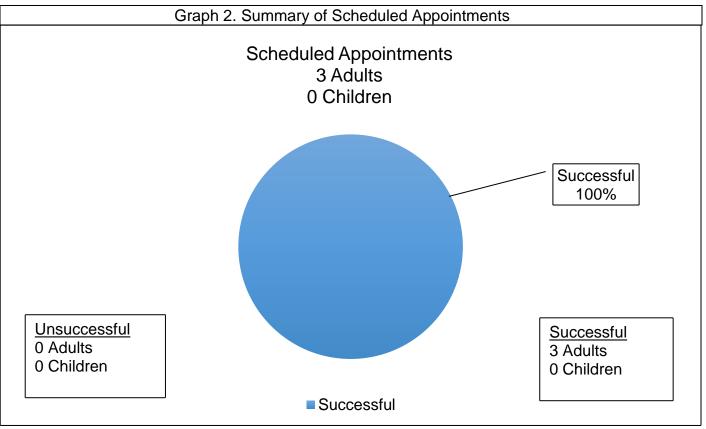

In total, three (100%) scheduled appointments were successfully seen and treated by a dentist. All three (100%) were adults (Graph 2).

| Type of<br>Visit | Adult/<br>Child | Service Provided          | Timely<br>Access<br>(Business<br>Days) | Dental Plan | Department<br>Perspective |
|------------------|-----------------|---------------------------|----------------------------------------|-------------|---------------------------|
| Emergency        | Adult           | Exam/X-Rays               | 1                                      | LIBERTY     | Successful                |
| Routine          | Adult           | Exam                      | 4                                      | Health Net  | Successful                |
| Urgent           | Adult           | Limited Exam, Antibiotics | 2                                      | Access      | Successful                |