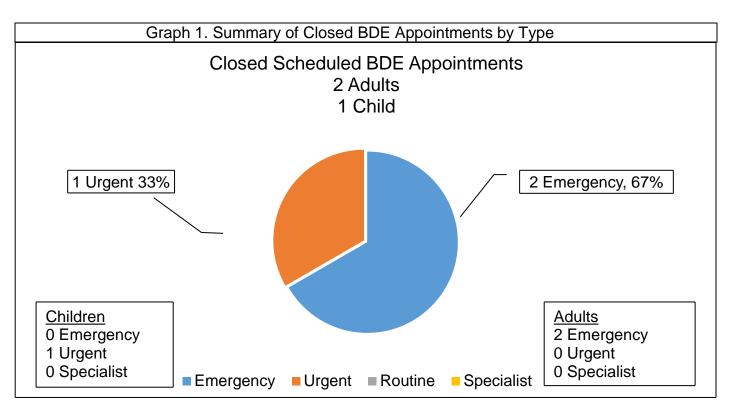

#### **Summary of BDE Cases Closed in February 2019**

A total of three BDE appointments were closed in February, including requests made during prior months that may have required several appointments. Emergency appointments were the most scheduled type of appointments with two (67%) total requests, followed by one (33%) urgent appointment (Graph 1 and Table 3). Of these scheduled appointments, two (67%) were for adults, while one (33%) was for a child (Graph 1). In total, three (100%) scheduled appointments were successfully seen and treated by a dentist. (Graph 2).