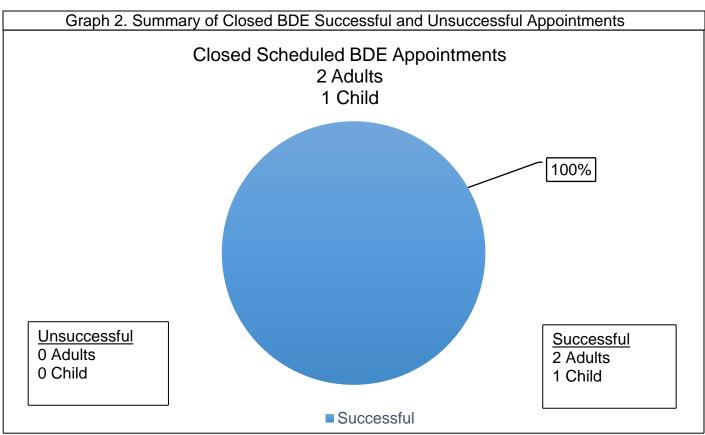

#### **Summary of BDE Cases Closed in February 2019**

A total of three BDE appointments were closed in February, including requests made during prior months that may have required several appointments. Emergency appointments were the most scheduled type of appointments with two (67%) total requests, followed by one (33%) urgent appointment (Graph 1 and Table 3). Of these scheduled appointments, two (67%) were for adults, while one (33%) was for a child (Graph 1). In total, three (100%) scheduled appointments were successfully seen and treated by a dentist. (Graph 2).