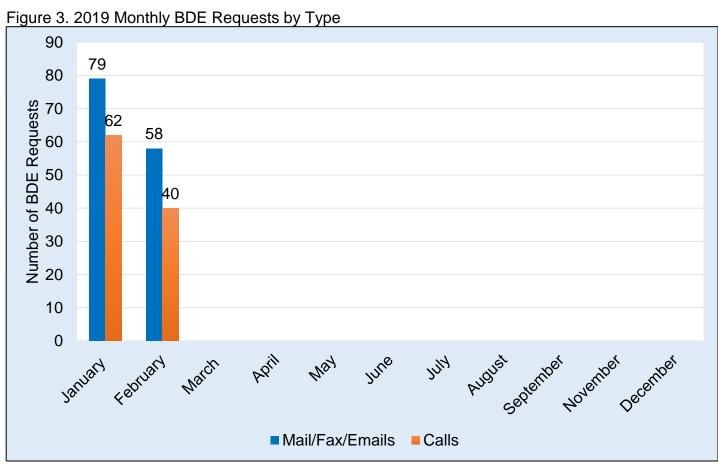

Table 1. February 2019 Incoming Totals

| Total Requests       | 98 | 100% |
|----------------------|----|------|
| BDE                  | 3  | 3%   |
| Non-BDE              | 95 | 97%  |
| Inbound Phone Call   |    |      |
| Total                | 40 | 41%  |
| BDE                  | 3  | 7%   |
| Non-BDE              | 37 | 93%  |
| Mail/Fax/Email Total | 58 | 59%  |
| BDE                  | 0  | 0%   |
| Non-BDE              | 58 | 100% |

## January 2019 to February 2019

From January 2019 to February 2019, there were 18 total BDE requests (Table 4). Of the total BDE requests, 16 (89%) are completed and closed to date (Table 7). Of the completed requests, 12 (75%) members were successfully seen and treated by a dentist, while four (25%) did not show for their appointments and were unsuccessful (Table 7).

Table 4. Summary of Total BDE Requests from January 2019 to February 2019

| BDE Categories | Access | Health Net | LIBERTY | Adults | Children | Total |
|----------------|--------|------------|---------|--------|----------|-------|
| Emergency      | 2      | 1          | 2       | 3      | 2        | 5     |
| Urgent         | 3      | 2          | 2       | 6      | 1        | 7     |
| Routine        | 0      | 2          | 1       | 1      | 2        | 3     |
| Specialist     | 0      | 3          | 0       | 2      | 1        | 3     |
| In Progress    | 0      | 0          | 1       | 0      | 1        | 2     |
| Closed         | 5      | 7          | 2       | 12     | 4        | 16    |
| Total BDE      | 5      | 8          | 5       | 12     | 6        | 18    |