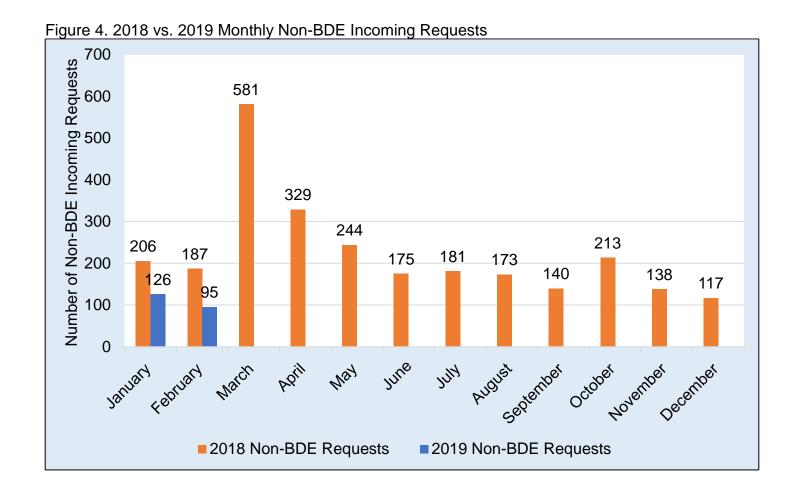

### **Year to Date Comparison**

As shown in the chart below, there was a decrease in BDE total monthly incoming requests in February 2019 when compared to February 2018. This may be attributed to the launch of the Smile, California Campaign in September 2018, which lead to a decrease in non-BDE requests.