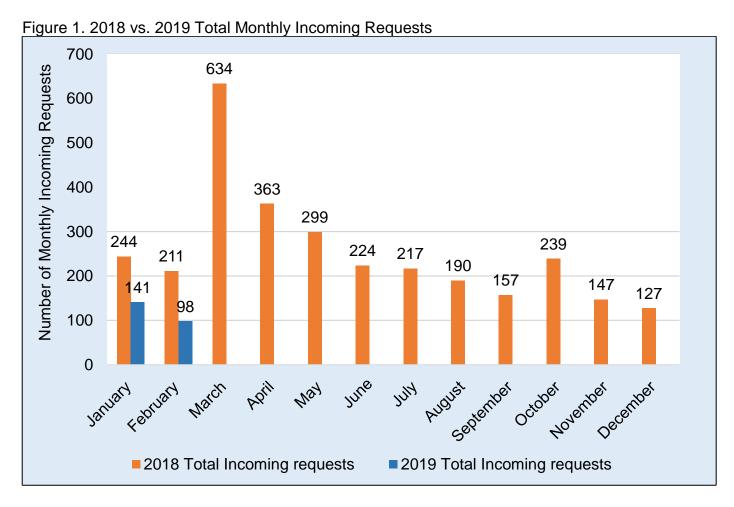

### **Year to Date Comparison**

As shown in the chart below, there was a decrease in BDE total monthly incoming requests in February 2019 when compared to February 2018. This may be attributed to the launch of the Smile, California Campaign in September 2018, which lead to a decrease in non-BDE requests.