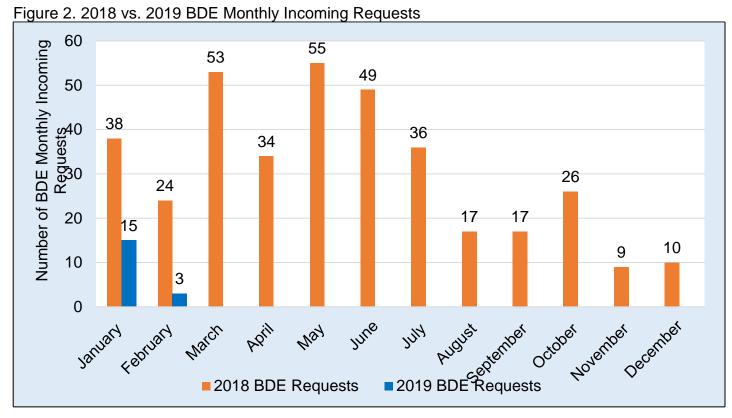

### **Year to Date Comparison**

As shown in the chart below, there was a decrease in BDE total monthly incoming requests in February 2019 when compared to February 2018. This may be attributed to the launch of the Smile, California Campaign in September 2018, which lead to a decrease in non-BDE requests.