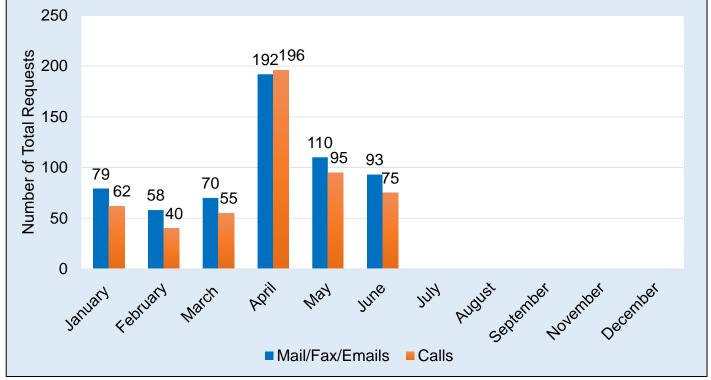

## Total Requests Received in June 2019

A total of 168 requests were received during June; eight (5%) were BDE requests, while 160 (95%) were non-BDE requests (Table 1). All eight (100%) BDE requests were completed and closed (Table 6).

| Total Requests              | 168 | 100% |
|-----------------------------|-----|------|
| BDE                         | 8   | 5%   |
| Non-BDE                     | 160 | 95%  |
| Inbound Phone Call<br>Total | 75  | 45%  |
| BDE                         | 8   | 11%  |
| Non-BDE                     | 67  | 89%  |
| Mail/Fax/Email Total        | 93  | 55%  |
| BDE                         | 0   | 0%   |
| Non-BDE                     | 93  | 100% |