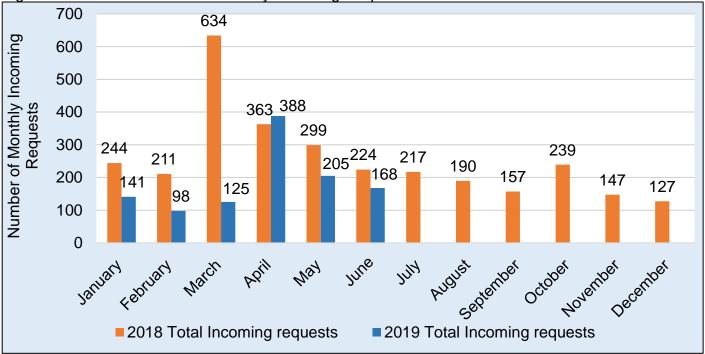

## 2018 vs. 2019 Comparison

As shown below (Figure 2), BDE requests continue on a downward trend and the total monthly incoming requests show a decrease in June 2019 when compared to June 2018.

## Figure 2. 2018 vs. 2019 BDE Monthly Incoming Requests

Figure 3. 2018 vs. 2019 Monthly Non-BDE Incoming Requests