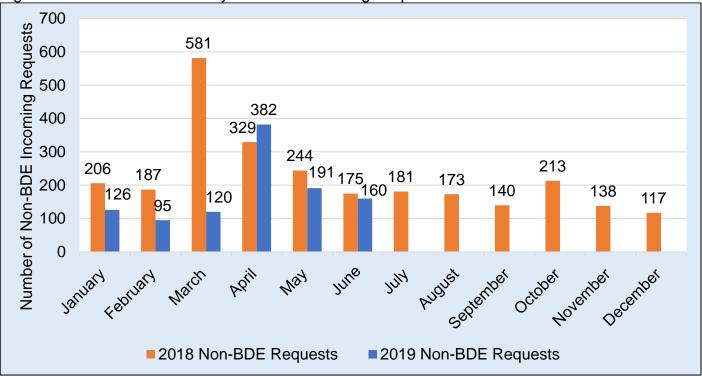

## 2018 vs. 2019 Comparison

As shown below (Figure 2), BDE requests continue on a downward trend and the total monthly incoming requests show a decrease in June 2019 when compared to June 2018.

## Figure 2. 2018 vs. 2019 BDE Monthly Incoming Requests

Figure 3. 2018 vs. 2019 Monthly Non-BDE Incoming Requests