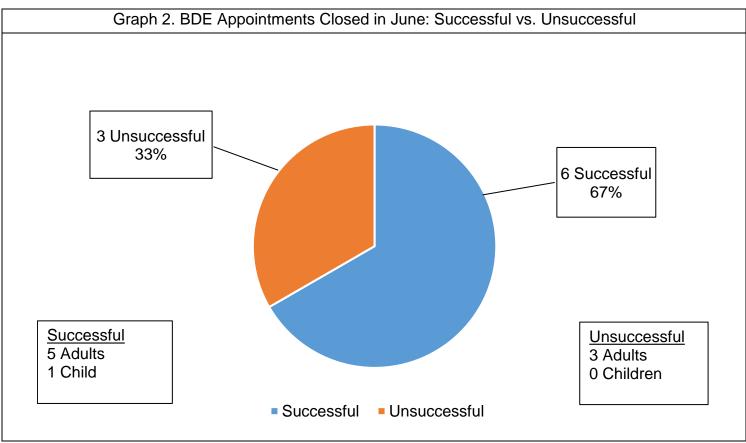

Of the closed cases, six (67%) appointments were successfully seen and treated by a dentist. Three (33%) appointments were unsuccessful; the members did not show to their scheduled appointments and have yet to reschedule. (See Graph 2).