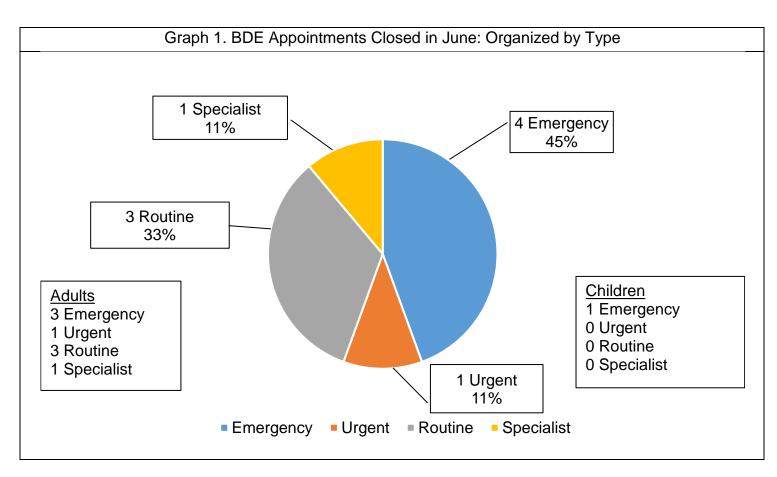

# **BDE Cases Closed in June 2019**

A total of nine BDE cases were closed in June, including appointments that originated in prior months that may have required several appointments. One of the nine requests required several appointments throughout April, May and June, and was closed in June. (See Table 6).

Of the closed cases, four (45%) were emergency appointments, three (33%) were routine appointments, one (11%) was an urgent appointment, and one (11%) was a specialist appointment. Of these closed appointments, eight (89%) were for adults and one (11%) was for a child. (See Graph 1).