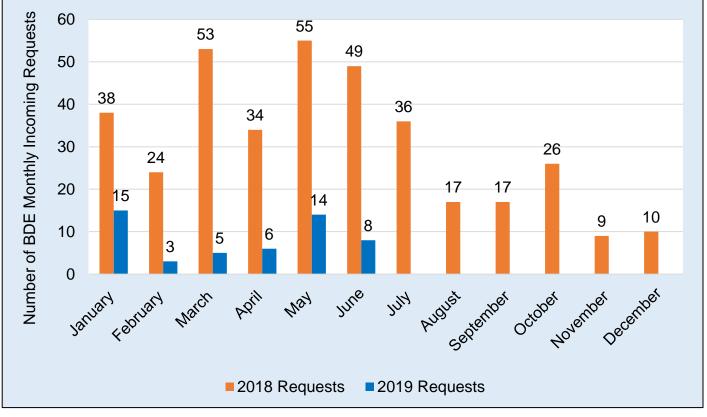

## 2018 vs. 2019 Comparison

As shown below (Figure 2), BDE requests continue on a downward trend and the total monthly incoming requests show a decrease in June 2019 when compared to June 2018.

## Figure 2. 2018 vs. 2019 BDE Monthly Incoming Requests

Figure 3. 2018 vs. 2019 Monthly Non-BDE Incoming Requests