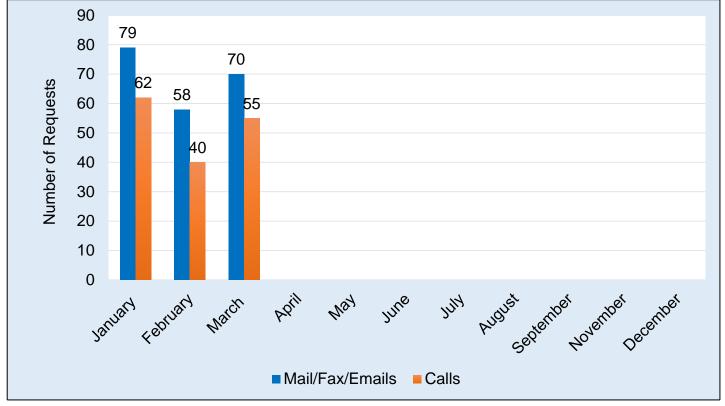

#### Summary of Total Requests in March 2019

A total of 125 requests were received during March; five (4%) were BDE requests, while 120 (96%) were non-BDE requests (Table 1). All five (100%) BDE requests were completed and closed to date. (Table 6).

| Total Requests              | 125 | 100% |
|-----------------------------|-----|------|
| BDE                         | 5   | 4%   |
| Non-BDE                     | 120 | 96%  |
| Inbound Phone Call<br>Total | 55  | 44%  |
| BDE                         | 4   | 7%   |
| Non-BDE                     | 51  | 93%  |
| Mail/Fax/Email Total        | 70  | 56%  |
| BDE                         | 1   | 1%   |
| Non-BDE                     | 69  | 99%  |

Table 1. March 2019 Incoming Totals

Table 2. March 2019 Non-BDE Totals

| Non-BDE Categories        | 120 | 100% |
|---------------------------|-----|------|
| BDE Info/No Need          | 11  | 9%   |
| Benefits                  | 8   | 7%   |
| Eligibility               | 6   | 5%   |
| Plan/Provider Info        | 75  | 62%  |
| No Answer/Left<br>Message | 19  | 16%  |
| Other                     | 1   | 1%   |

Figure 2. 2018 vs. 2019 BDE Monthly Incoming Requests

Figure 3. 2019 Total Monthly Requests by Type

Figure 4. 2018 vs. 2019 Monthly Non-BDE Incoming Requests