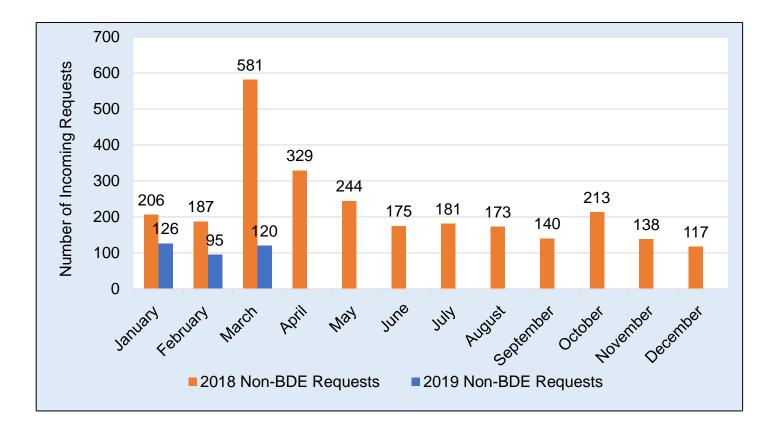

### Year to Date Comparison

As shown in the chart below, there was a decrease in BDE total monthly incoming requests in March 2019 when compared to March 2018. This may be attributed to the launch of the Smile, California Campaign in September 2018.

Figure 2. 2018 vs. 2019 BDE Monthly Incoming Requests

Figure 3. 2019 Total Monthly Requests by Type

Figure 4. 2018 vs. 2019 Monthly Non-BDE Incoming Requests