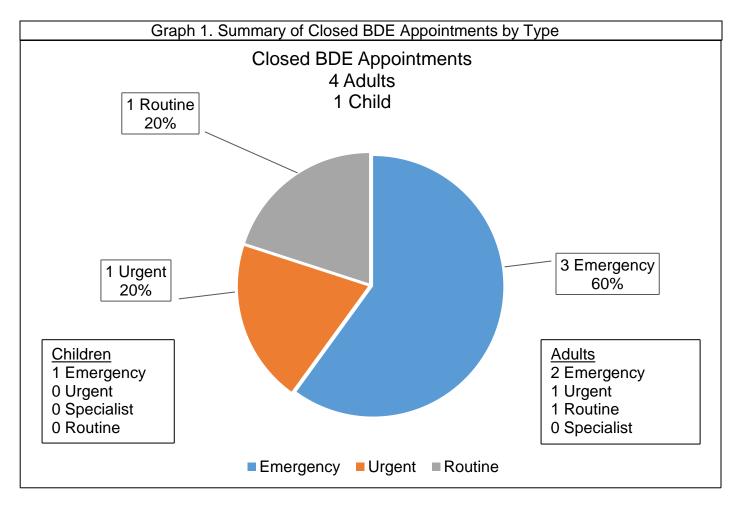

### Summary of BDE Cases Closed in March 2019

A total of five BDE appointments were closed in March, including requests made during prior months that may have required several appointments. Emergency appointments were the most scheduled type of appointments with three (60%) total requests, followed by one (20%) urgent appointment, and one (20%) routine appointment. (Graph 1 and Table 3). Of these scheduled appointments, four (80%) were for adults, while one (20%) was for a child (Graph 1).

All five (100%) scheduled appointments were successfully seen and treated by a dentist. Of the successful appointments, four (80%) were adults, and one was a child (20%) (Graph 2).

| Type of<br>Visit | Adult/<br>Child | Service Provided | Timely<br>Access<br>(Business<br>Days) | Dental Plan | Department<br>Perspective |
|------------------|-----------------|------------------|----------------------------------------|-------------|---------------------------|
| Emergency        | Adult           | Limited Exam     | 1                                      | Access      | Successful                |
| Emergency        | Adult           | Exam             | 1                                      | LIBERTY     | Successful                |
| Urgent           | Adult           | Consultation     | 3                                      | LIBERTY     | Successful                |
| Routine          | Adult           | Exam             | 13                                     | Health Net  | Successful                |
| Emergency        | Child           | Consultation     | 1                                      | LIBERTY     | Successful                |

# Table 3. Summary of BDE Cases Closed in March 2019

Appointment Timeframes (as required by contract)

- Emergency 24 hours
- Urgent 72 hours (3 days)
- Routine 4 weeks
- Specialist 30 days from authorized request