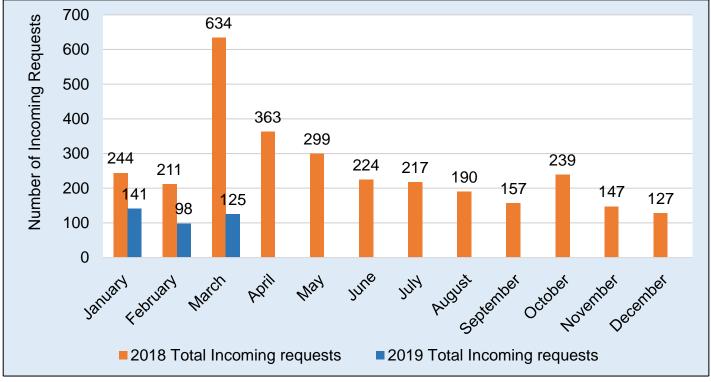

### Year to Date Comparison

As shown in the chart below, there was a decrease in BDE total monthly incoming requests in March 2019 when compared to March 2018. This may be attributed to the launch of the Smile, California Campaign in September 2018.

Figure 2. 2018 vs. 2019 BDE Monthly Incoming Requests

Figure 3. 2019 Total Monthly Requests by Type

Figure 4. 2018 vs. 2019 Monthly Non-BDE Incoming Requests