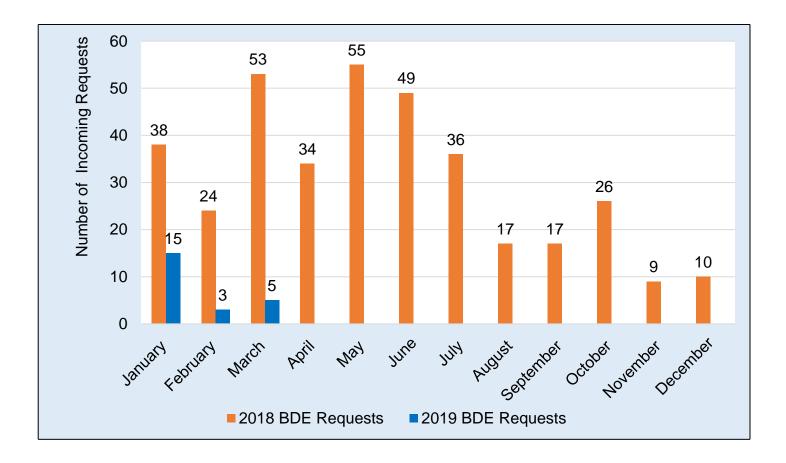

Figure 2. 2018 vs. 2019 BDE Monthly Incoming Requests

Figure 3. 2019 Total Monthly Requests by Type

Figure 4. 2018 vs. 2019 Monthly Non-BDE Incoming Requests