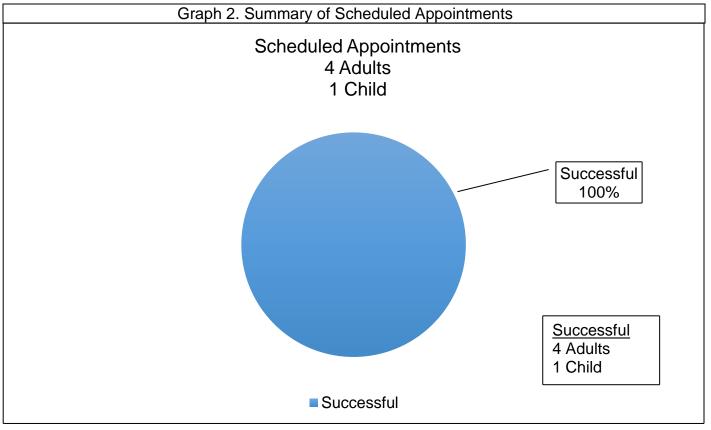

All five (100%) scheduled appointments were successfully seen and treated by a dentist. Of the successful appointments, four (80%) were adults, and one was a child (20%) (Graph 2).

| Type of<br>Visit | Adult/<br>Child | Service Provided | Timely<br>Access<br>(Business<br>Days) | Dental Plan | Department<br>Perspective |
|------------------|-----------------|------------------|----------------------------------------|-------------|---------------------------|
| Emergency        | Adult           | Limited Exam     | 1                                      | Access      | Successful                |
| Emergency        | Adult           | Exam             | 1                                      | LIBERTY     | Successful                |
| Urgent           | Adult           | Consultation     | 3                                      | LIBERTY     | Successful                |
| Routine          | Adult           | Exam             | 13                                     | Health Net  | Successful                |
| Emergency        | Child           | Consultation     | 1                                      | LIBERTY     | Successful                |