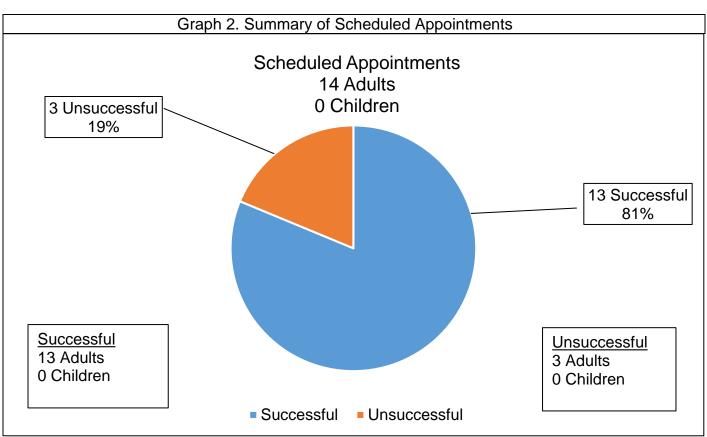

Of the closed cases, 13 (81%) appointments were successfully seen and treated by a dentist. Three (19%) appointments were unsuccessful; the members did not show to their scheduled appointments and have yet to reschedule. All 16 appointments were for adults (Graph 2).