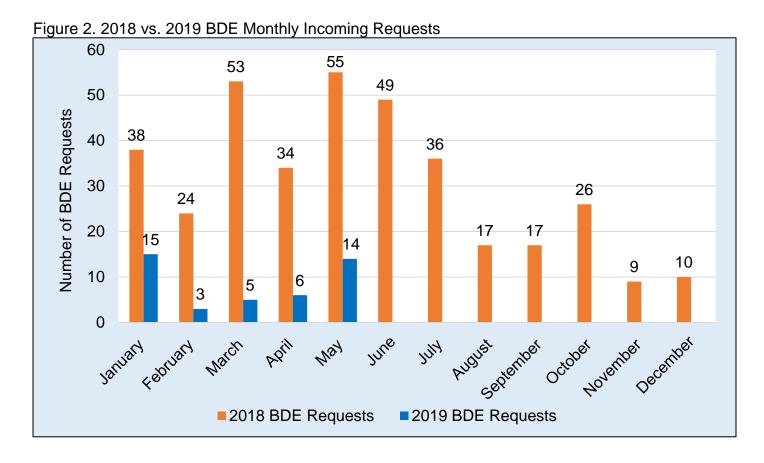

As shown in the two charts below, BDE requests continue on a downward trend and the total monthly incoming requests show a decrease in May 2019 when compared to May 2018.