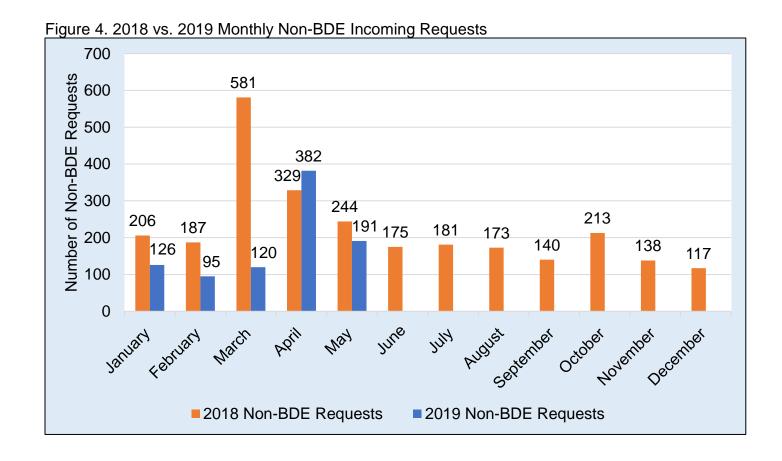

As shown in the two charts below, BDE requests continue on a downward trend and the total monthly incoming requests show a decrease in May 2019 when compared to May 2018.