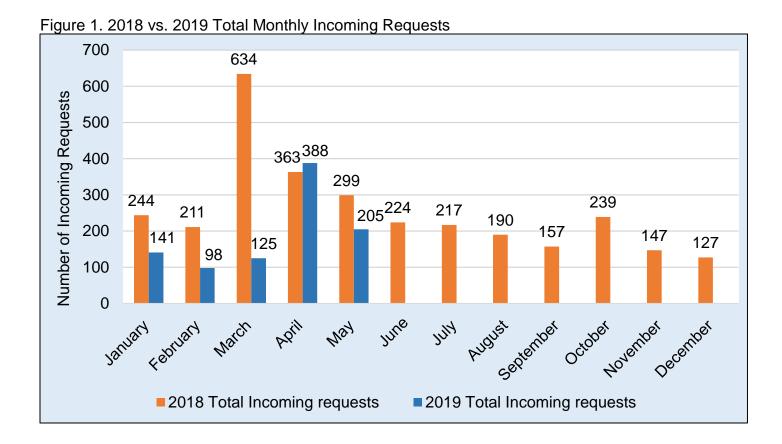

As shown in the two charts below, BDE requests continue on a downward trend and the total monthly incoming requests show a decrease in May 2019 when compared to May 2018.