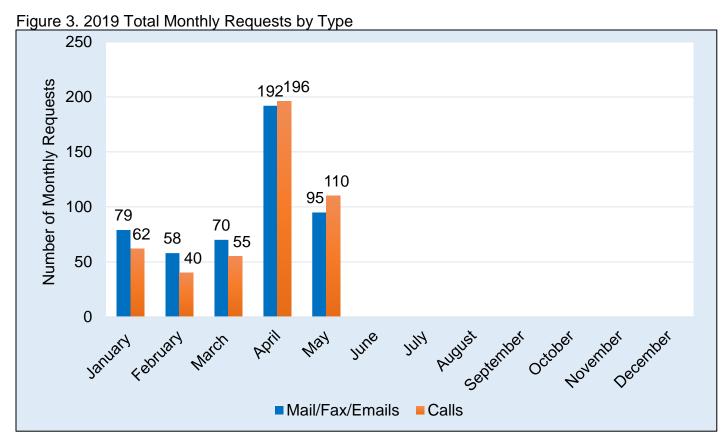

As shown in the two charts below, BDE requests continue on a downward trend and the total monthly incoming requests show a decrease in May 2019 when compared to May 2018.