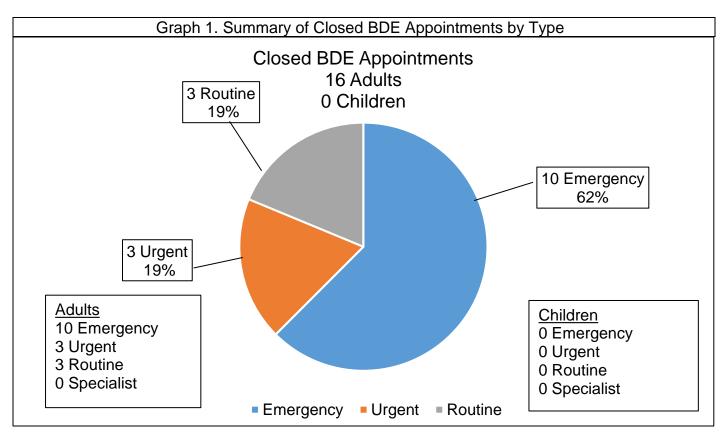

## **Summary of BDE Cases Closed in May 2019**

A total of 16 BDE appointments were closed in May, including appointments that originated in prior months that may have required several appointments. Two of the 16 requests began in April and were closed in May. Of the scheduled appointments, ten (62%) were emergency appointments, three (19%) were urgent appointments, and three (19%) were routine appointments (Graph 1). Of these scheduled appointments, all were adults. (Graph 1).

Of the closed cases, 13 (81%) appointments were successfully seen and treated by a dentist. Three (19%) appointments were unsuccessful; the members did not show to their scheduled appointments and have yet to reschedule. All 16 appointments were for adults (Graph 2).