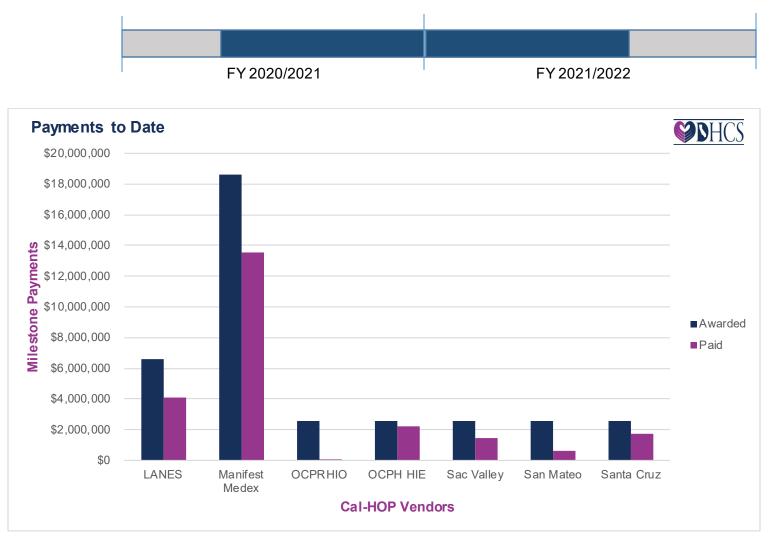

## October 2020 to November 2021

For the duration of the Cal-HOP program, from October 2020 to December 2021, Cal-HOP has issued payments to LANES \$4,121,000; Manifest Medex \$13,570,000; **OCPRHIO** \$48,000; OCPH HIE \$2.242.000: Sac Valley \$1,479,000; San Mateo \$607,000; and Santa Cruz \$1,710,000. These totals include invoices processed on December 1, 2021 for inclusion in this final Cal-HOP Performance Dashboard.

## TABLE 1: PAYMENT TO DATE

| HIO            | CAL-HOP MILESTONE PAYMENTS | CURES INTERFACE DEVELOPMENT |
|----------------|----------------------------|-----------------------------|
| LANES          | \$4,121,000                | \$93,570                    |
| Manifest Medex | \$13,570,000               | \$75,832                    |
| OCPRHIO        | \$48,000                   | \$98,138.70                 |
| OCPH HIE       | \$2,242,000                | \$100,000                   |
| Sac Valley     | \$1,479,000                | \$100,000                   |
| San Mateo      | \$607,000                  | \$12,500                    |
| Santa Cruz     | \$1,710,000                | \$67,203                    |