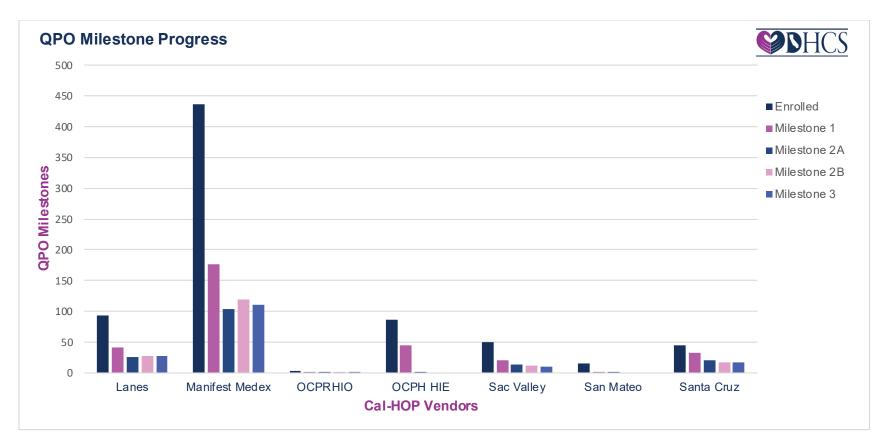

## **TABLE 2: QPO MILESTONE PROGRESS**

| HIO            | Enrolled | Milestone 1 | Milestone 2A | Milestone 2B | Milestone 3 |
|----------------|----------|-------------|--------------|--------------|-------------|
| LANES          | 94       | 67          | 64           | 66           | 62          |
| Manifest Medex | 436      | 210         | 185          | 187          | 183         |
| OCPRHIO        | 3        | 1           | 1            | 1            | 1           |
| OCPH HIE       | 87       | 45          | 39           | 39           | 39          |
| Sac Valley     | 50       | 21          | 18           | 14           | 15          |
| San Mateo      | 15       | 11          | 11           | 10           | 10          |
| Santa Cruz     | 45       | 32          | 28           | 28           | 28          |