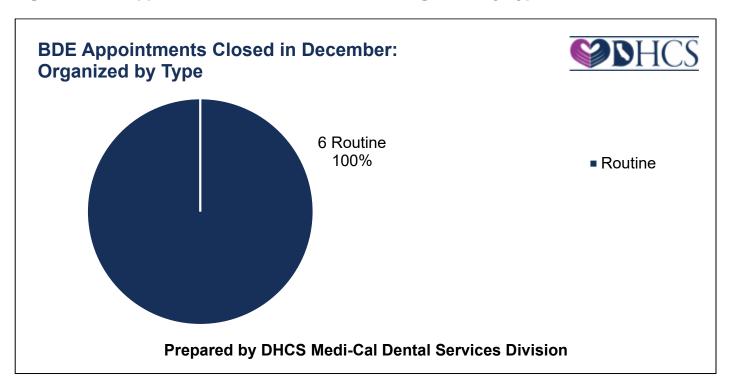

Appointment Timeframes (as required by contract)

- Emergency 24 hours
- Urgent 72 hours (3 days)
- Routine 4 weeks
- Specialist 30 days from authorized request

Figure 1: BDE Appointments Closed in December: Organized by Type

Table 7: BDE Appointments Closed in December: Organized by Type

| Type of Appointment | Adults | Children | Total | Percentage |
|---------------------|--------|----------|-------|------------|
| Emergency           | 0      | 0        | 0     | 0%         |
| Urgent              | 0      | 0        | 0     | 0%         |
| Routine             | 2      | 4        | 6     | 100%       |
| Specialist          | 0      | 0        | 0     | 0%         |