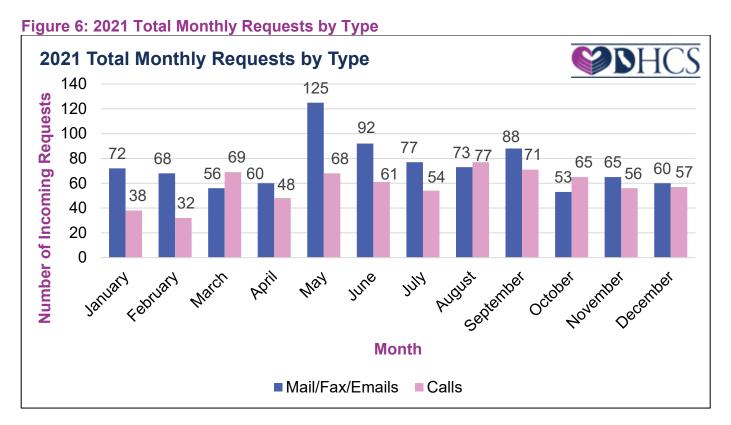

|
| Successful              | 2      | 4          | 0       | 2      | 4        | 6     |
| Total                   | 2      | 4          | 0       | 2      | 4        | 6     |

#### 2020 vs. 2021 Comparison

As shown below (Figure 3), the total incoming monthly requests increased in December 2021 when compared to December 2020.





Figure 4: 2020 vs. 2021 BDE Monthly Incoming Requests



**S**DHCS 2020 vs. 2021 Non-BDE Monthly Incoming Requests 250 238 **Number of Incoming Requests** 190 161 200 4 131 150<sup>147</sup>159 153 144 150 114 125 99 145 150 120 118 102 113 105 117 108 108 110 100 50 0 February January March POII HILL Nay The October Movertiber December Month

■ 2021 Requests

■2020 Requests

### Figure 5: 2020 vs. 2021 Non-BDE Monthly Incoming Requests

## **2021 Summary**