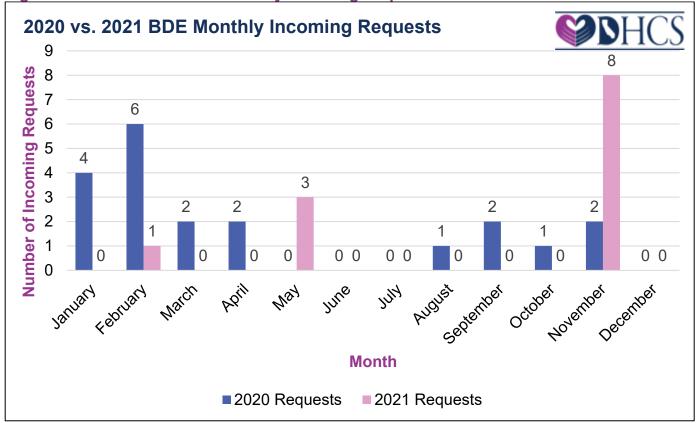

#### 2020 vs. 2021 Comparison

As shown below (Figure 3), the total incoming monthly requests increased in December 2021 when compared to December 2020.

Figure 4: 2020 vs. 2021 BDE Monthly Incoming Requests