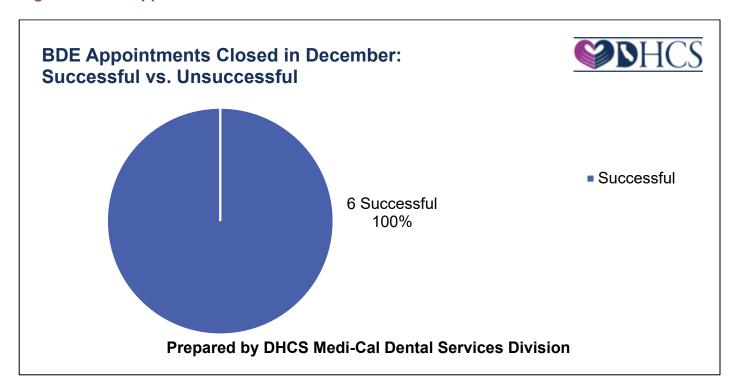

Figure 2: BDE Appointments Closed in December: Successful vs. Unsuccessful

Table 8: BDE Appointments Closed in December: Successful vs. Unsuccessful

| Department Perspective | Adults | Children | Total | Percentage |
|------------------------|--------|----------|-------|------------|
| Successful             | 2      | 4        | 6     | 100%       |
| Unsuccessful           | 0      | 0        | 0     | 0          |