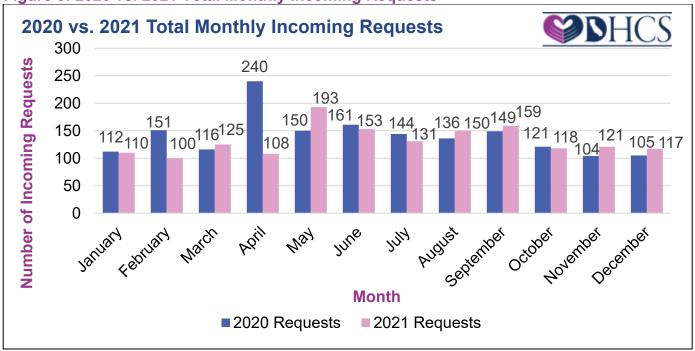

#### 2020 vs. 2021 Comparison

As shown below (Figure 3), the total incoming monthly requests increased in December 2021 when compared to December 2020.

Figure 4: 2020 vs. 2021 BDE Monthly Incoming Requests