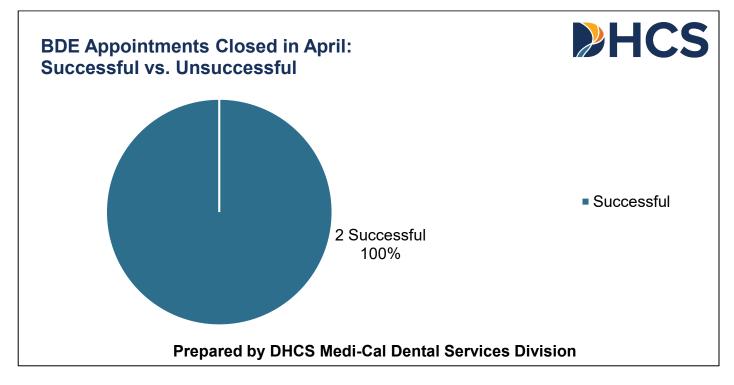

### BDE Requests Closed in April 2023

Two BDE requests were closed in April. One request was received in March and one request was received in April. Both requests were successfully seen and treated by a dentist (Figure 2).

## Figure 2: BDE Appointments Closed in April: Successful vs. Unsuccessful

## Table 7: BDE Appointments Closed in April: Successful vs. Unsuccessful

| Department Perspective | Adults | Children | Total | Percentage |
|------------------------|--------|----------|-------|------------|
| Successful             | 2      | 0        | 2     | 100%       |
| Unsuccessful           | 0      | 0        | 0     | 0%         |