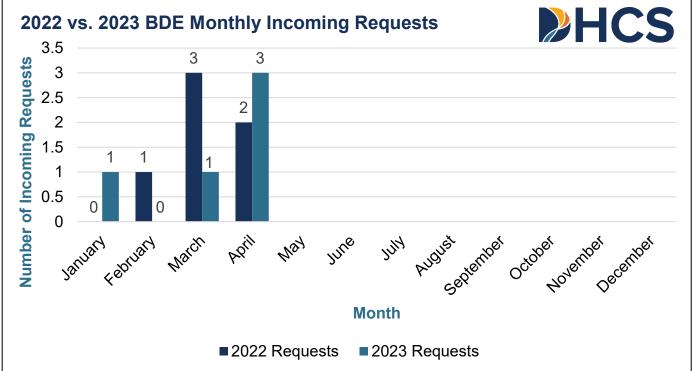

#### 2022 vs. 2023 Comparison

As shown below (Figure 3), the total BDE incoming monthly requests increased by 1 in April 2023 when compared to April 2022.