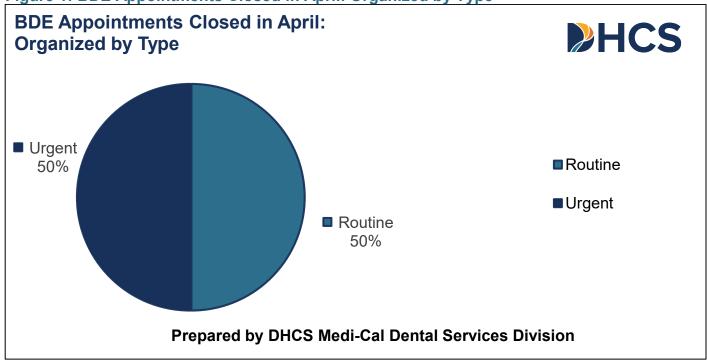

# Table 6: BDE Appointments Closed in April: Organized by Type

| Type of Appointment | Adults | Children | Total | Percentage |
|---------------------|--------|----------|-------|------------|
| Routine             | 1      | 0        | 1     | 50%        |
| Urgent              | 1      | 0        | 1     | 50%        |