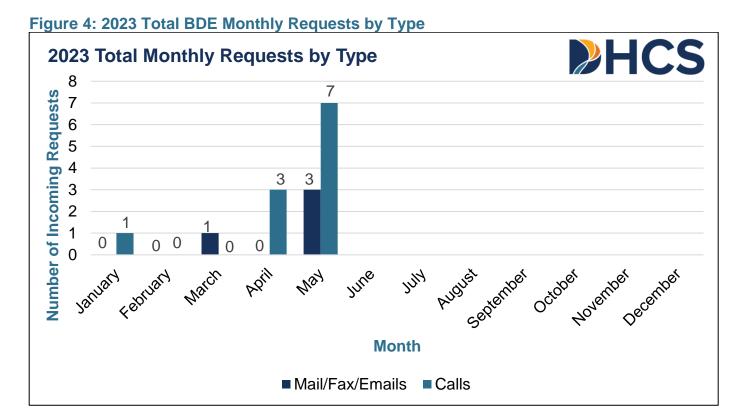

#### **Total Requests Received in May 2023**

A total of 10 requests were received during May (100%) (Table 1).

**Table 1: May 2023 Incoming Totals** 

| Count of BDE Requests               |    |      |  |  |  |  |  |  |
|-------------------------------------|----|------|--|--|--|--|--|--|
| Submission Method Counts Percentage |    |      |  |  |  |  |  |  |
| By Phone Call                       | 7  | 70%  |  |  |  |  |  |  |
| By Mail/Fax/Email                   | 3  | 30%  |  |  |  |  |  |  |
| Total                               | 10 | 100% |  |  |  |  |  |  |