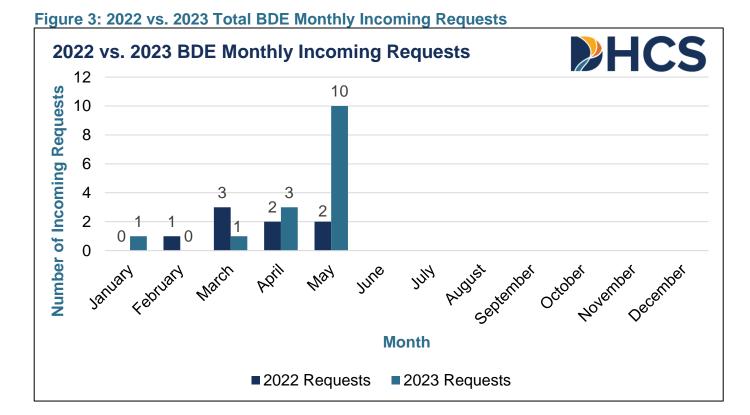

#### **2022 vs. 2023 Comparison**

As shown below (Figure 3), the total BDE incoming monthly requests increased by 8 in May 2023 when compared to May 2022.