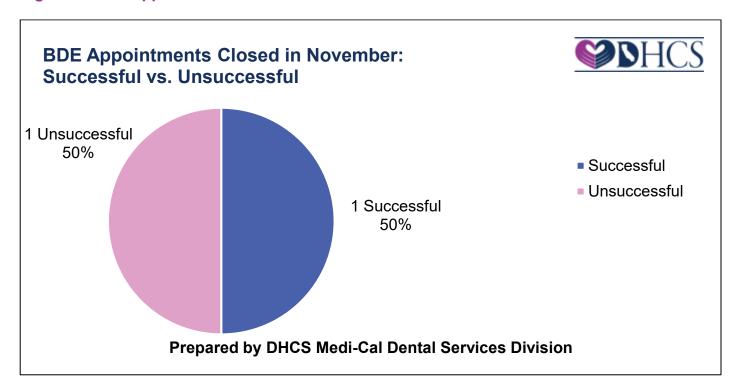

Figure 2: BDE Appointments Closed in November: Successful vs. Unsuccessful

Table 8: BDE Appointments Closed in November: Successful vs. Unsuccessful

| Department Perspective | Adults | Children | Total | Percentage |
|------------------------|--------|----------|-------|------------|
| Successful             | 1      | 0        | 1     | 50%        |
| Unsuccessful           | 1      | 0        | 1     | 50%        |