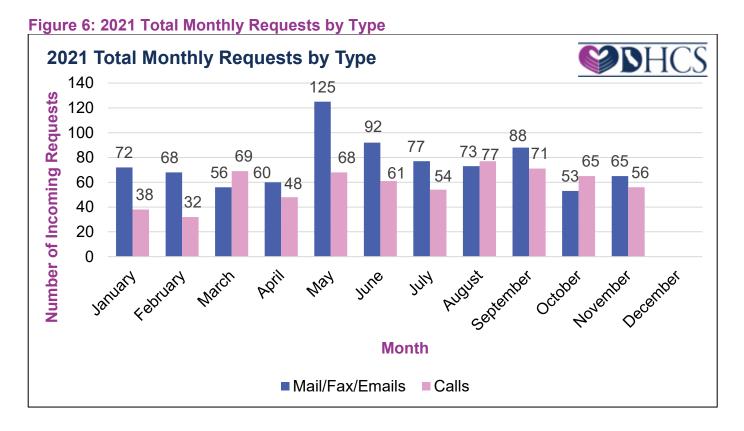

| 0                 | 0       | 1      | 0        | 1     |
| Total                   | 2      | 0                 | 0       | 2      | 0        | 2     |

#### **2020 vs. 2021 Comparison**

As shown below (Figure 3), the total incoming monthly requests increased in November 2021 when compared to November 2020.





Figure 4: 2020 vs. 2021 BDE Monthly Incoming Requests



**S**DHCS 2020 vs. 2021 Non-BDE Monthly Incoming Requests 250 238 **Number of Incoming Requests** 190 161 200 4 131 150<sup>147</sup>159 153 <sup>144</sup> 150 114 125 99 145 150 120 118 102 113 108 108 110 100 50 0 February september January March POIL Nay HIL The October Movertiber December **Month** 

■2021 Requests

■2020 Requests

### Figure 5: 2020 vs. 2021 Non-BDE Monthly Incoming Requests

#### 2021 Summary