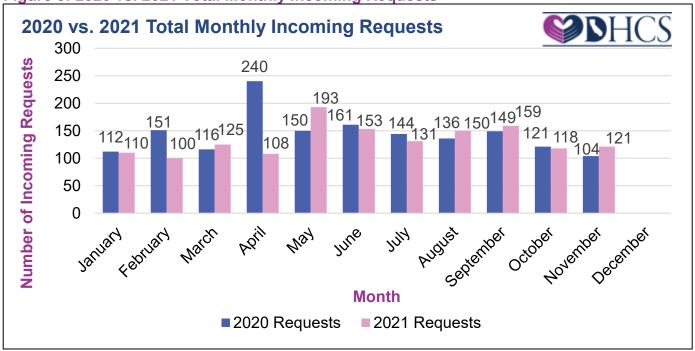

#### **2020 vs. 2021 Comparison**

As shown below (Figure 3), the total incoming monthly requests increased in November 2021 when compared to November 2020.

Figure 4: 2020 vs. 2021 BDE Monthly Incoming Requests