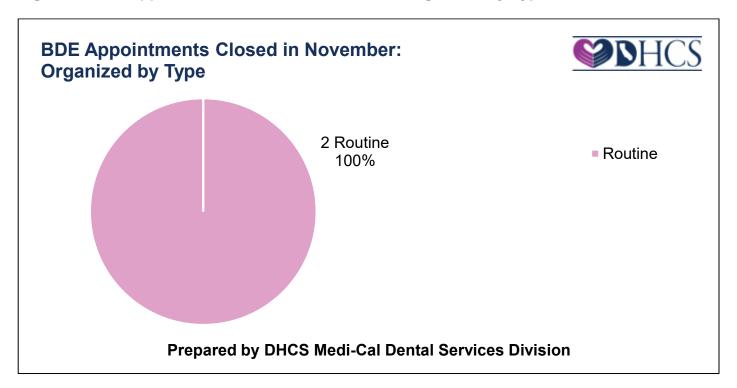

Appointment Timeframes (as required by contract)

- Emergency 24 hours
- Urgent 72 hours (3 days)
- Routine 4 weeks
- Specialist 30 days from authorized request

Figure 1: BDE Appointments Closed in November: Organized by Type

Table 7: BDE Appointments Closed in November: Organized by Type

| Type of Appointment | Adults | Children | Total | Percentage |
|---------------------|--------|----------|-------|------------|
| Emergency           | 0      | 0        | 0     | 0%         |
| Urgent              | 0      | 0        | 0     | 0%         |
| Routine             | 2      | 0        | 2     | 100%       |
| Specialist          | 0      | 0        | 0     | 0%         |