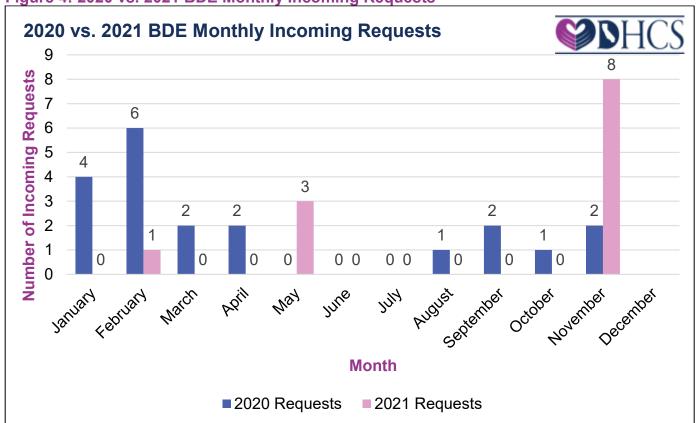

#### **2020 vs. 2021 Comparison**

As shown below (Figure 3), the total incoming monthly requests increased in November 2021 when compared to November 2020.

Figure 4: 2020 vs. 2021 BDE Monthly Incoming Requests