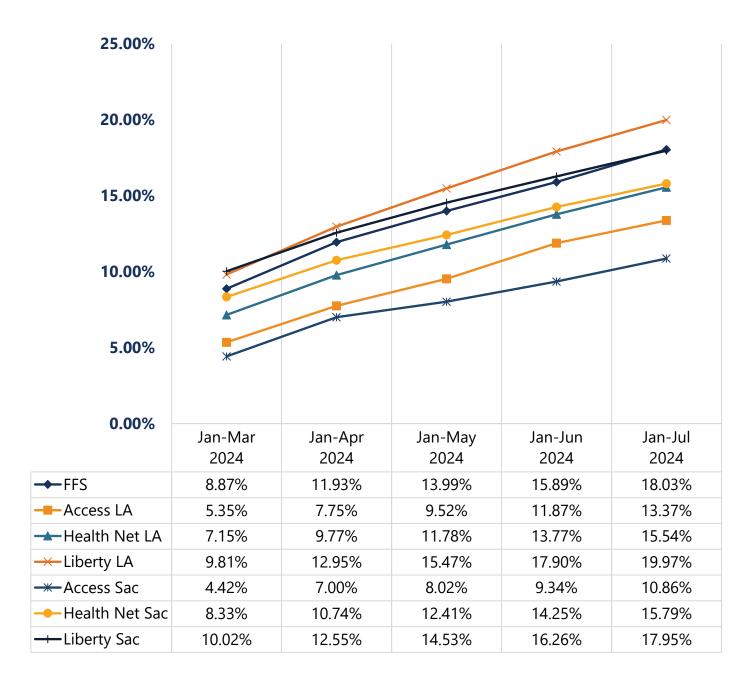

Figure 2: Annual Dental Visits (ADV) by Month for Members ages 0-20

### **Annual Dental Visits - Monthly January - July Utilization for Eligibles**

Figure 3: Preventive Services by Year for Members ages 0-20