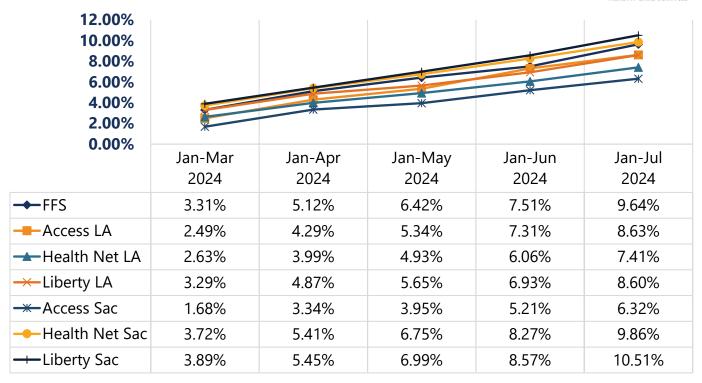

Figure 2: Annual Dental Visits (ADV) by Month for Members ages 0-20

### **Annual Dental Visits - Monthly January - July Utilization for Eligibles**

Figure 3: Preventive Services by Year for Members ages 0-20