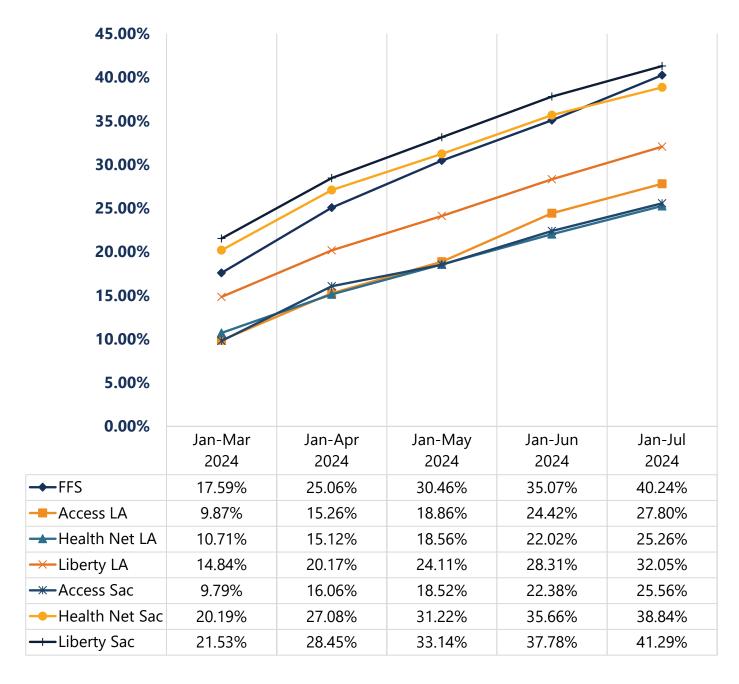

Figure 2: Annual Dental Visits (ADV) by Month for Members ages 0-20

### **Annual Dental Visits - Monthly January - July Utilization for Eligibles**

Figure 3: Preventive Services by Year for Members ages 0-20