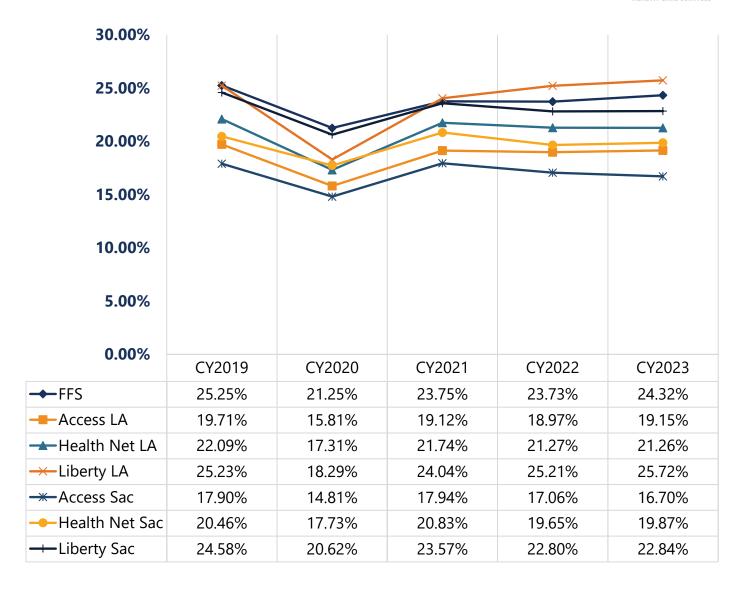

### **Annual Dental Visits - Monthly January - July Utilization for Eligibles**

Figure 3: Preventive Services by Year for Members ages 0-20

#### Preventive Services - Annual CY 2019 - CY 2023 Utilization for Eligibles

Figure 4: Preventive Services by Month for Members ages 0-20