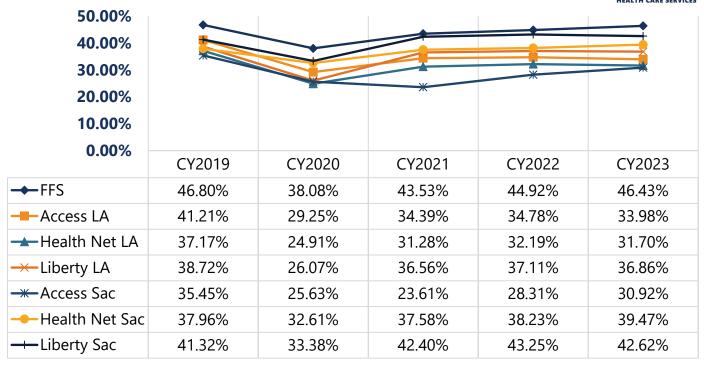

### **Annual Dental Visits - Monthly January - July Utilization for Eligibles**

Figure 3: Preventive Services by Year for Members ages 0-20

#### Preventive Services - Annual CY 2019 - CY 2023 Utilization for Eligibles

Figure 4: Preventive Services by Month for Members ages 0-20