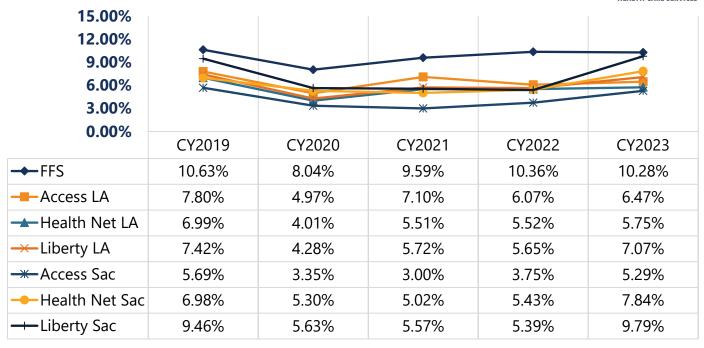

Figure 1: Annual Dental Visits (ADV) by Year for Members ages 0-20

### **Annual Dental Visits - Annual CY 2019 - CY 2023 Utilization for Eligibles**

<sup>&</sup>lt;sup>1</sup> Utilization is calculated based on: **Numerator:** Number of members in the denominator who received any dental service (Current Dental Terminology (CDT) D0100-D9999 or Current Procedural Terminology (CPT) 99188), including dental encounters at safety net clinics (SNCs). **Denominator:** Number of members with at least 90 days continuous enrollment in the same plan during the measurement period.