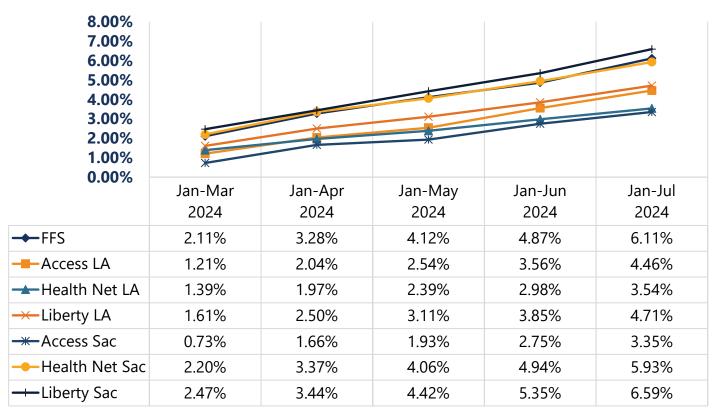

#### Preventive Services - Annual CY 2019 - CY 2023 Utilization for Eligibles

Figure 4: Preventive Services by Month for Members ages 0-20

# **Preventive Services - Monthly January - July Utilization for Eligibles**

| 40.00%<br>35.00%<br>30.00%<br>25.00%<br>15.00%<br>10.00%<br>5.00% |                 | ************************************** | ************************************** | *<br>*          | **              |
|-------------------------------------------------------------------|-----------------|----------------------------------------|----------------------------------------|-----------------|-----------------|
| 0.00 %                                                            | Jan-Mar<br>2024 | Jan-Apr<br>2024                        | Jan-May<br>2024                        | Jan-Jun<br>2024 | Jan-Jul<br>2024 |
| <b>→</b> FFS                                                      | 14.36%          | 21.33%                                 | 26.63%                                 | 31.36%          | 36.92%          |
| Access LA                                                         | 7.62%           | 12.12%                                 | 15.26%                                 | 20.58%          | 23.88%          |
| → Health Net LA                                                   | 8.24%           | 12.10%                                 | 15.18%                                 | 18.53%          | 21.59%          |
| <del>-×-</del> Liberty LA                                         | 11.71%          | 16.38%                                 | 20.10%                                 | 24.42%          | 28.19%          |
| <del>-</del> → Access Sac                                         | 7.33%           | 12.59%                                 | 14.76%                                 | 18.32%          | 21.28%          |
| Health Net Sac                                                    | 14.66%          | 20.96%                                 | 25.24%                                 | 29.99%          | 33.62%          |
| Liberty Sac                                                       | 16.51%          | 23.09%                                 | 27.73%                                 | 32.85%          | 36.80%          |