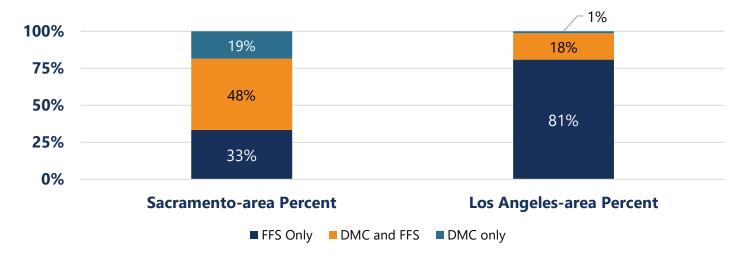

Figure 13: Rendering Provider Overlap by County

#### **Rendering Provider Overlap by County**

Active Rendering Providers from July 2024

Table 1: Rendering Provider Overlap in FFS and DMC in Sacramento and Los Angeles County

| Category    | Sacramento<br>Rendering Provider Count | Los Angeles<br>Rendering Provider Count |  |
|-------------|----------------------------------------|-----------------------------------------|--|
| FFS Only    | 198                                    | 5,835                                   |  |
| DMC and FFS | 285                                    | 1,291                                   |  |
| DMC Only    | 110                                    | 92                                      |  |
| Total       | 593                                    | 7,218                                   |  |