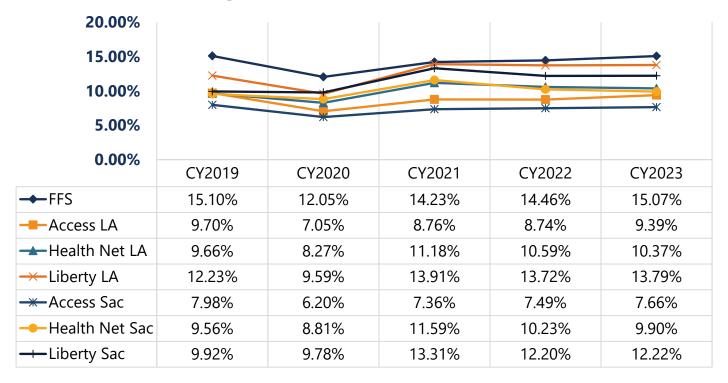

Figure 1: Annual Dental Visits (ADV) by Year for Members ages 0-20

### **Annual Dental Visits - Annual CY 2019 - CY 2023 Utilization for Eligibles**

<sup>&</sup>lt;sup>1</sup> Utilization is calculated based on: **Numerator:** Number of members in the denominator who received any dental service (Current Dental Terminology (CDT) D0100-D9999 or Current Procedural Terminology (CPT) 99188), including dental encounters at safety net clinics (SNCs). **Denominator:** Number of members with at least 90 days continuous enrollment in the same plan during the measurement period.