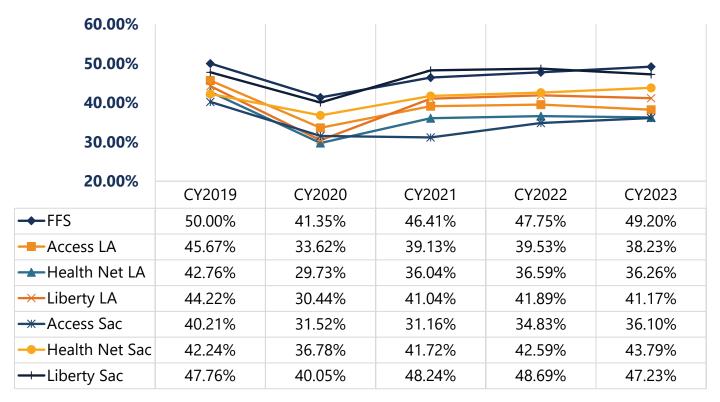

Figure 1: Annual Dental Visits (ADV) by Year for Members ages 0-20

### **Annual Dental Visits - Annual CY 2019 - CY 2023 Utilization for Eligibles**

<sup>&</sup>lt;sup>1</sup> Utilization is calculated based on: **Numerator:** Number of members in the denominator who received any dental service (Current Dental Terminology (CDT) D0100-D9999 or Current Procedural Terminology (CPT) 99188), including dental encounters at safety net clinics (SNCs). **Denominator:** Number of members with at least 90 days continuous enrollment in the same plan during the measurement period.