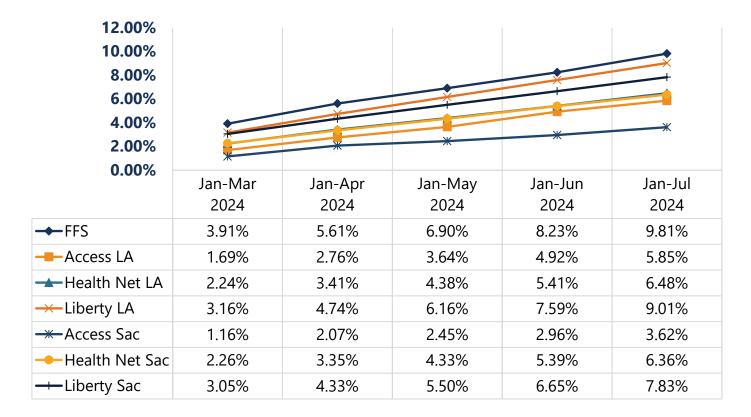

Figure 10: Annual Dental Visits (ADV) by Month for Members ages 21 and older

### **Annual Dental Visits - Monthly January - July Utilization for Eligibles 21+**

Figure 11: Preventive Services by Year for Members ages 21 and older