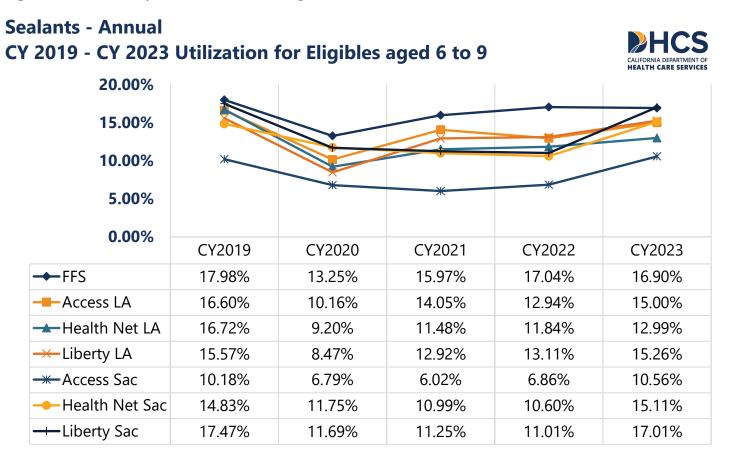

Figure 5: Sealants by Year for Members ages 6-9

Figure 6: Sealants by Month for Members ages 6-9