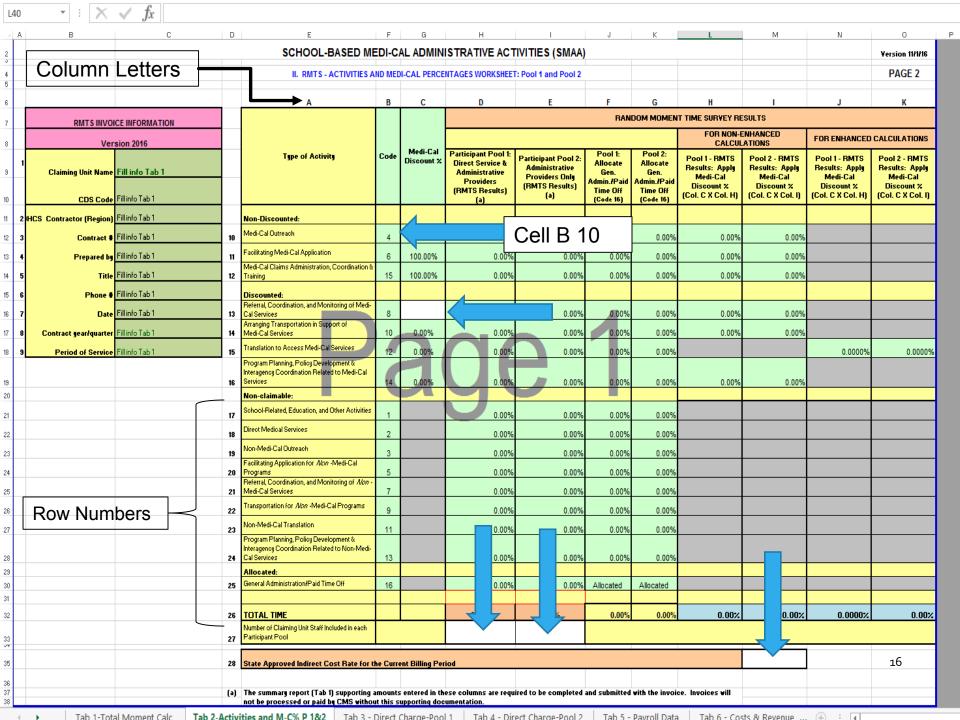

| L40            | • : X                                                      | $\checkmark f_x$  |         |                                                                                                              |          |                        |                                                                                          |                                                                           |                                                        |                                                        |                                                           |                                                           |                                                           |                                                           |
|----------------|------------------------------------------------------------|-------------------|---------|--------------------------------------------------------------------------------------------------------------|----------|------------------------|------------------------------------------------------------------------------------------|---------------------------------------------------------------------------|--------------------------------------------------------|--------------------------------------------------------|-----------------------------------------------------------|-----------------------------------------------------------|-----------------------------------------------------------|-----------------------------------------------------------|
| 4 A            | В                                                          | С                 | D       | E                                                                                                            | F        | G                      | Н                                                                                        | I                                                                         | J                                                      | К                                                      | L                                                         | М                                                         | N                                                         | 0                                                         |
| 2              |                                                            |                   |         | SCHOOL-BASED ME                                                                                              | EDI-C    | AL ADMIN               | ISTRATIVE ACT                                                                            | IVITIES (SMAA)                                                            |                                                        |                                                        |                                                           |                                                           |                                                           | Yersion 11/1/16                                           |
| 4 5            |                                                            |                   |         | II. RMTS - ACTIVITIES A                                                                                      | ND MED   | I-CAL PERCE            | NTAGES WORKSHEET                                                                         | : Pool 1 and Pool 2                                                       |                                                        |                                                        |                                                           |                                                           |                                                           | PAGE 2                                                    |
| 6              |                                                            |                   |         | Α                                                                                                            | В        | С                      | D                                                                                        | E                                                                         | F                                                      | G                                                      | Н                                                         | ı                                                         | J                                                         | К                                                         |
| 7              | RMTS INVOICE INFORMATION RANDOM MOMENT TIME SURVEY RESULTS |                   |         |                                                                                                              |          |                        |                                                                                          |                                                                           |                                                        |                                                        |                                                           |                                                           |                                                           |                                                           |
| 8              | Version 2016                                               |                   |         |                                                                                                              |          |                        |                                                                                          |                                                                           |                                                        |                                                        | FOR NON-I                                                 |                                                           | FOR ENHANCED                                              | CALCULATIONS                                              |
| 9              | l<br>Claiming Unit Name                                    |                   |         | Type of Activity                                                                                             | Code     | Medi-Cal<br>Discount % | Participant Pool 1:<br>Direct Service &<br>Administrative<br>Providers<br>(RMTS Results) | Participant Pool 2:<br>Administrative<br>Providers Only<br>(RMTS Results) | Pool 1:<br>Allocate<br>Gen.<br>Admin./Paid<br>Time Off | Pool 2:<br>Allocate<br>Gen.<br>Admin./Paid<br>Time Off | Pool 1 - RMTS<br>Results: Apply<br>Medi-Cal<br>Discount % | Pool 2 - RMTS<br>Results: Apply<br>Medi-Cal<br>Discount % | Pool 1 - RMTS<br>Results: Apply<br>Medi-Cal<br>Discount % | Pool 2 - RMTS<br>Results: Apply<br>Medi-Cal<br>Discount % |
| 10             | CDS Code                                                   | Fill info Tab 1   |         |                                                                                                              |          |                        | (a)                                                                                      | (a)                                                                       | (Code 16)                                              | (Code 16)                                              | (Col. C X Col. H)                                         | (Col. C X Col. I)                                         | (Col. C X Col. H)                                         | (Col. C X Col. I)                                         |
| 11 2           | HCS Contractor (Region)                                    | Fill info Tab 1   |         | Non-Discounted:                                                                                              |          |                        |                                                                                          |                                                                           |                                                        |                                                        |                                                           |                                                           |                                                           |                                                           |
| 12 ;           | Contract #                                                 | Fill info Tab 1   | 10      | Medi-Cal Outreach                                                                                            | 4        | 100.00%                | 0.00%                                                                                    | 0.00%                                                                     | 0.00%                                                  | 0.00%                                                  | 0.00%                                                     | 0.00%                                                     |                                                           |                                                           |
| 13             | Prepared by                                                | Fill info Tab 1   | 11      | Facilitating Medi-Cal Application                                                                            | 6        | 100.00%                | 0.00%                                                                                    | 0.00%                                                                     | 0.00%                                                  | 0.00%                                                  | 0.00%                                                     | 0.00%                                                     |                                                           |                                                           |
| 14 !           | j Title                                                    | Fill info Tab 1   | 12      | Medi-Cal Claims Administration, Coordination &<br>Training                                                   | 15       | 100.00%                | 0.00%                                                                                    | 0.00%                                                                     | 0.00%                                                  | 0.00%                                                  | 0.00%                                                     | 0.00%                                                     |                                                           |                                                           |
| 15 (           | Phone #                                                    | Fill info Tab 1   |         | Discounted:                                                                                                  |          |                        |                                                                                          |                                                                           |                                                        |                                                        |                                                           |                                                           |                                                           |                                                           |
| 16             | Date                                                       | Fill info Tab 1   | 13      | Referral, Coordination, and Monitoring of Medi-<br>Cal Services                                              | 8        |                        | 0.00%                                                                                    | 0.00%                                                                     | 0.00%                                                  | 0.00%                                                  | 0.00%                                                     | 0.00%                                                     |                                                           |                                                           |
| 17 .           | Contract gear/quarter                                      | Fill info Tab 1   | 14      | Arranging Transportation in Support of Medi-Cal Services                                                     | 10       | 0.00%                  | 0.00%                                                                                    | 0.00%                                                                     | 0.00%                                                  | 0.00%                                                  | 0.00%                                                     | 0.00%                                                     |                                                           |                                                           |
| 18             | Period of Service                                          | Fill info Tab 1   | 15      | Translation to Access Medi-Cal Services                                                                      | 12       | 0.00%                  | 0.00%                                                                                    | 0.00%                                                                     | 0.00%                                                  | 0.00%                                                  |                                                           |                                                           | 0.0000%                                                   | 0.0000%                                                   |
| 19 20          |                                                            |                   | 16      | Program Planning, Policy Development & Interagency Coordination Related to Medi-Cal Services  Non-claimable: | 14       | 0.00%                  | 0.00%                                                                                    | 0.00%                                                                     | 0.00%                                                  | 0.00%                                                  | 0.00%                                                     | 0.00%                                                     |                                                           |                                                           |
| 21             |                                                            |                   | 17      | School-Related, Education, and Other Activities                                                              | 1        |                        | 0.00%                                                                                    | 0.00%                                                                     | 0.00%                                                  | 0.00%                                                  |                                                           |                                                           |                                                           |                                                           |
| 22             |                                                            |                   | 18      | Direct Medical Services                                                                                      | 2        |                        | 0.00%                                                                                    | 0.00%                                                                     | 0.00%                                                  | 0.00%                                                  |                                                           |                                                           |                                                           |                                                           |
| 23             |                                                            |                   | 19      | Non-Medi-Cal Outreach                                                                                        | 3        |                        | 0.00%                                                                                    | 0.00%                                                                     | 0.00%                                                  | 0.00%                                                  |                                                           |                                                           |                                                           |                                                           |
| 24             |                                                            |                   | 20      | Facilitating Application for <i>Nov</i> -Medi-Cal<br>Programs                                                | 5        |                        | 0.00%                                                                                    | 0.00%                                                                     | 0.00%                                                  | 0.00%                                                  |                                                           |                                                           |                                                           |                                                           |
| 25             |                                                            |                   | 21      | Referral, Coordination, and Monitoring of 1/207 -<br>Medi-Cal Services                                       | 7        |                        | 0.00%                                                                                    | 0.00%                                                                     | 0.00%                                                  | 0.00%                                                  |                                                           |                                                           |                                                           |                                                           |
| 26             |                                                            |                   | 22      | Transportation for Alon -Medi-Cal Programs                                                                   | 9        |                        | 0.00%                                                                                    | 0.00%                                                                     | 0.00%                                                  | 0.00%                                                  |                                                           |                                                           |                                                           |                                                           |
| 27             |                                                            |                   | 23      | Non-Medi-Cal Translation                                                                                     | 11       |                        | 0.00%                                                                                    | 0.00%                                                                     | 0.00%                                                  | 0.00%                                                  |                                                           |                                                           |                                                           |                                                           |
| 28             |                                                            |                   | 24      | Program Planning, Policy Development &<br>Interagency Coordination Related to Non-Medi-<br>Cal Services      | 13       |                        | 0.00%                                                                                    | 0.00%                                                                     | 0.00%                                                  | 0.00%                                                  |                                                           |                                                           |                                                           |                                                           |
| 29             |                                                            |                   |         | Allocated: General Administration/Paid Time Off                                                              | 40       |                        | 0                                                                                        |                                                                           |                                                        |                                                        |                                                           |                                                           |                                                           |                                                           |
| 30<br>31       |                                                            |                   | 25      | General Munimistration/Paid Time Off                                                                         | 16       |                        | 0.00%                                                                                    | 0.00%                                                                     | Allocated                                              | Allocated                                              |                                                           |                                                           |                                                           |                                                           |
| 32             |                                                            |                   | 26      | TOTAL TIME                                                                                                   |          |                        | 0.00%                                                                                    | 0.00%                                                                     | 0.00%                                                  | 0.00%                                                  | 0.00%                                                     | 0.00%                                                     | 0.0000%                                                   | 0.00%                                                     |
| 33             |                                                            |                   | 27      | Number of Claiming Unit Staff Included in each<br>Participant Pool                                           |          |                        |                                                                                          |                                                                           |                                                        |                                                        |                                                           |                                                           |                                                           |                                                           |
| 35             |                                                            |                   | 28      | State Approved Indirect Cost Rate for the                                                                    | he Curre | ent Billing Per        | iod                                                                                      |                                                                           |                                                        |                                                        |                                                           |                                                           |                                                           | 17                                                        |
| 36<br>37<br>38 |                                                            |                   | (a)     | The summary report (Tab 1) supporting a<br>not be processed or paid by CMS withou                            |          |                        |                                                                                          | ired to be completed                                                      | and submitted                                          | with the invoi                                         | ce. Invoices will                                         |                                                           |                                                           |                                                           |
| 4              | Tab 1-Tota                                                 | I Moment Calc Tab | 2-Activ | ities and M-C% P 1&2 Tab 3 - I                                                                               |          |                        |                                                                                          | ect Charge-Pool 2                                                         | Tab 5 -                                                | Payroll Data                                           | Tab 6 - Co                                                | ts & Revenue                                              | ⊕ : 4                                                     |                                                           |