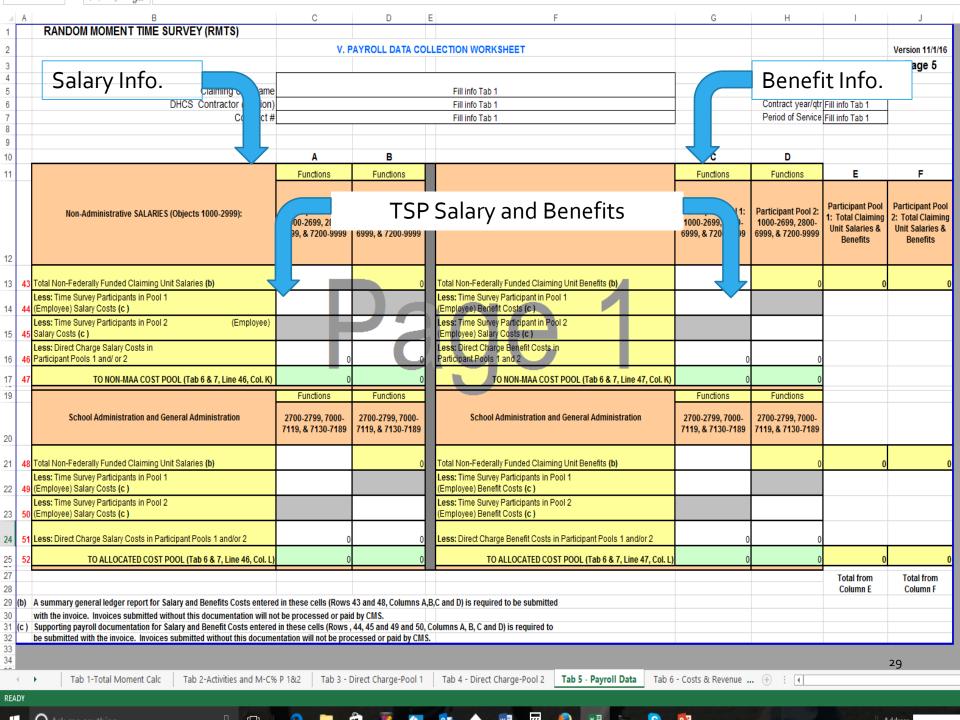

| C14            | 4  | $$ : $\times$ $\checkmark$ $f_x$                                                                                                              |                                                              |                                                              |                                                                       |                                                              |                                                              |                                                                      |                                                                      |
|----------------|----|-----------------------------------------------------------------------------------------------------------------------------------------------|--------------------------------------------------------------|--------------------------------------------------------------|-----------------------------------------------------------------------|--------------------------------------------------------------|--------------------------------------------------------------|----------------------------------------------------------------------|----------------------------------------------------------------------|
| 4              | Α  | В                                                                                                                                             | С                                                            | D                                                            | E F                                                                   | G                                                            | Н                                                            | 1                                                                    | J                                                                    |
| 1              |    | RANDOM MOMENT TIME SURVEY (RMTS)                                                                                                              |                                                              |                                                              |                                                                       |                                                              |                                                              |                                                                      |                                                                      |
| 2              |    |                                                                                                                                               | V. P                                                         | AYROLL DATA CO                                               | LLECTION WORKSHEET                                                    |                                                              |                                                              |                                                                      | Version 11/1/16                                                      |
| 3              |    |                                                                                                                                               |                                                              |                                                              |                                                                       |                                                              |                                                              |                                                                      | Page 5                                                               |
| 4              |    |                                                                                                                                               |                                                              |                                                              |                                                                       |                                                              |                                                              |                                                                      |                                                                      |
| 5              |    | Claiming Unit Name                                                                                                                            |                                                              |                                                              | Fill info Tab 1                                                       |                                                              |                                                              | Fill info Tab 1                                                      |                                                                      |
| 6              |    | DHCS Contractor (Region) Contract #                                                                                                           |                                                              |                                                              | Fill info Tab 1 Fill info Tab 1                                       |                                                              | Contract year/qtr<br>Period of Service                       |                                                                      |                                                                      |
| 8              |    | Contract #                                                                                                                                    |                                                              |                                                              | FIII IIIIO TAD T                                                      |                                                              | Fellod of Service                                            | FIII INIO TAD T                                                      |                                                                      |
| 9              |    |                                                                                                                                               |                                                              |                                                              |                                                                       |                                                              |                                                              |                                                                      |                                                                      |
| 10             |    |                                                                                                                                               | Α                                                            | В                                                            |                                                                       | С                                                            | D                                                            |                                                                      |                                                                      |
| 11             |    |                                                                                                                                               | Functions                                                    | Functions                                                    |                                                                       | Functions                                                    | Functions                                                    | E                                                                    | F                                                                    |
| 12             |    | Non-Administrative SALARIES (Objects 1000-2999):                                                                                              | Participant Pool 1:<br>1000-2699, 2800-<br>6999, & 7200-9999 | Participant Pool 2:<br>1000-2699, 2800-<br>6999, & 7200-9999 | Non-Administrative BENEFITS (Objects 3000-3999):                      | Participant Pool 1:<br>1000-2699, 2800-<br>6999, & 7200-9999 | Participant Pool 2:<br>1000-2699, 2800-<br>6999, & 7200-9999 | Participant Pool<br>1: Total Claiming<br>Unit Salaries &<br>Benefits | Participant Pool<br>2: Total Claiming<br>Unit Salaries &<br>Benefits |
| 13             | 43 | Total Non-Federally Funded Claiming Unit Salaries (b)                                                                                         |                                                              | 0                                                            | Total Non-Federally Funded Claiming Unit Benefits (b)                 |                                                              | 0                                                            | 0                                                                    | 0                                                                    |
| 14             | 44 | Less: Time Survey Participants in Pool 1 (Employee) Salary Costs (c)                                                                          |                                                              |                                                              | Less: Time Survey Participant in Pool 1 (Employee) Benefit Costs (c)  |                                                              |                                                              |                                                                      |                                                                      |
| 15             | 45 | Less: Time Survey Participants in Pool 2 (Employee) Salary Costs (c)                                                                          |                                                              |                                                              | Less: Time Survey Participant in Pool 2 (Employee) Salary Costs (c)   |                                                              |                                                              |                                                                      |                                                                      |
| 16             | 46 | Less: Direct Charge Salary Costs in Participant Pools 1 and/ or 2                                                                             | 0                                                            |                                                              | Less: Direct Charge Benefit Costs in Participant Pools 1 and 2        | 0                                                            | 0                                                            |                                                                      |                                                                      |
| 17             | 47 | TO NON-MAA COST POOL (Tab 6 & 7, Line 46, Col. K)                                                                                             | 0                                                            | 0                                                            | TO NON-MAA COST POOL (Tab 6 & 7, Line 47, Col. K)                     | 0                                                            | 0                                                            |                                                                      |                                                                      |
| 19             |    |                                                                                                                                               | Functions                                                    | Functions                                                    |                                                                       | Functions                                                    | Functions                                                    |                                                                      |                                                                      |
| 20             |    | School Administration and General Administration                                                                                              | 2700-2799, 7000-<br>7119, & 7130-7189                        | 2700-2799, 7000-<br>7119, & 7130-7189                        | School Administration and General Administration                      | 2700-2799, 7000-<br>7119, & 7130-7189                        | 2700-2799, 7000-<br>7119, & 7130-7189                        |                                                                      |                                                                      |
| 21             | 48 | Total Non-Federally Funded Claiming Unit Salaries (b)                                                                                         |                                                              | 0                                                            | Total Non-Federally Funded Claiming Unit Benefits (b)                 |                                                              | 0                                                            | 0                                                                    | 0                                                                    |
| 22             | 49 | Less: Time Survey Participants in Pool 1 (Employee) Salary Costs (c)                                                                          |                                                              |                                                              | Less: Time Survey Participants in Pool 1 (Employee) Benefit Costs (c) |                                                              |                                                              |                                                                      |                                                                      |
| 23             | 50 | Less: Time Survey Participants in Pool 2 (Employee) Salary Costs (c)                                                                          |                                                              |                                                              | Less: Time Survey Participants in Pool 2 (Employee) Benefit Costs (c) |                                                              |                                                              |                                                                      |                                                                      |
| 24             | 51 | Less: Direct Charge Salary Costs in Participant Pools 1 and/or 2                                                                              | 0                                                            | 0                                                            | Less: Direct Charge Benefit Costs in Participant Pools 1 and/or 2     | 0                                                            | 0                                                            |                                                                      |                                                                      |
| 25             | 52 | TO ALLOCATED COST POOL (Tab 6 & 7, Line 46, Col. L)                                                                                           | 0                                                            | 0                                                            | TO ALLOCATED COST POOL (Tab 6 & 7, Line 47, Col. L)                   | 0                                                            | 0                                                            | 0                                                                    | 0                                                                    |
| 25<br>27       |    |                                                                                                                                               |                                                              |                                                              |                                                                       |                                                              |                                                              | Total from                                                           | Total from                                                           |
| 28             |    |                                                                                                                                               |                                                              |                                                              |                                                                       |                                                              |                                                              | Column E                                                             | Column F                                                             |
| 29<br>30       |    | A summary general ledger report for Salary and Benefits Costs entered with the invoice. Invoices submitted without this documentation will no |                                                              |                                                              | ,B,C and D) is required to be submitted                               |                                                              |                                                              |                                                                      |                                                                      |
| 31 (           |    | Supporting payroll documentation for Salary and Benefit Costs entered                                                                         |                                                              |                                                              | mns A, B, C and D) is required to                                     |                                                              |                                                              |                                                                      |                                                                      |
| 32             |    | be submitted with the invoice. Invoices submitted without this docume                                                                         | ntation will not be pro                                      | cessed or paid by CMS                                        | S                                                                     |                                                              |                                                              |                                                                      |                                                                      |
| 32<br>33<br>34 |    |                                                                                                                                               |                                                              |                                                              |                                                                       |                                                              |                                                              |                                                                      |                                                                      |