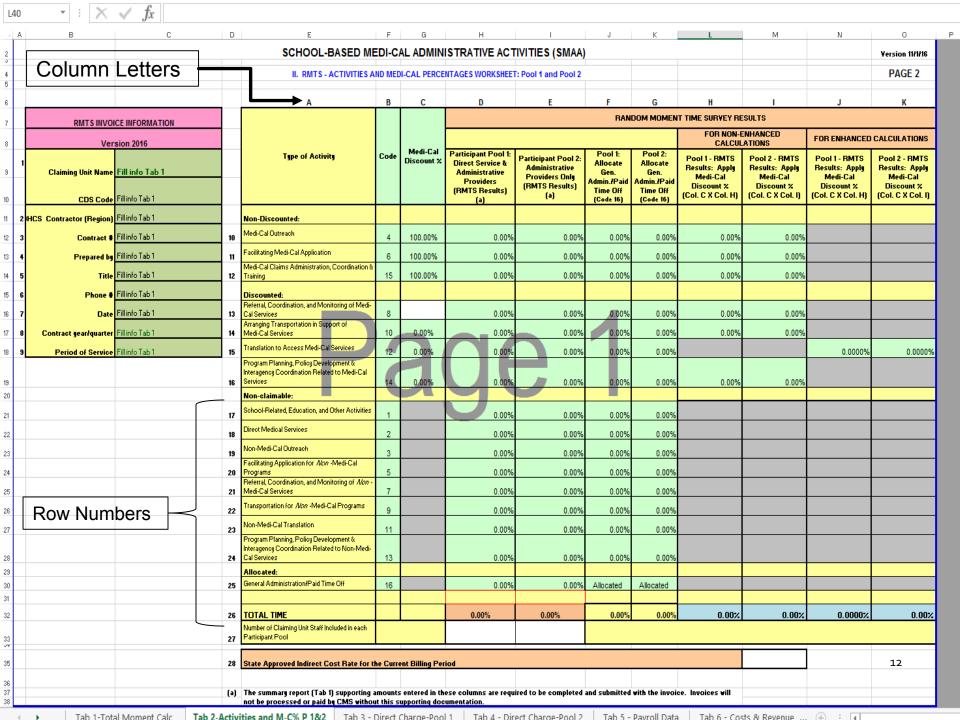

# SMAA Summary Invoice and Averaged Quarter Worksheet

Tab 8 Summary Invoice (LEC)

Tab 9 Summary Invoice (LGA)

Tab 10 Average Quarter (Pool 1)

Tab 11 Average Quarter (Pool 2)

| L40            | • : X                                                      | $\checkmark f_x$ |              |                                                                                                         |         |                        |                                                                                          |                                                                           |                                                        |                                                        |                                                           |                                                           |                                                           |                                                           |
|----------------|------------------------------------------------------------|------------------|--------------|---------------------------------------------------------------------------------------------------------|---------|------------------------|------------------------------------------------------------------------------------------|---------------------------------------------------------------------------|--------------------------------------------------------|--------------------------------------------------------|-----------------------------------------------------------|-----------------------------------------------------------|-----------------------------------------------------------|-----------------------------------------------------------|
| 4 A            | В                                                          | С                | D            | E                                                                                                       | F       | G                      | Н                                                                                        | I                                                                         | J                                                      | К                                                      | L                                                         | М                                                         | N                                                         | 0                                                         |
| 2              |                                                            |                  |              | SCHOOL-BASED ME                                                                                         | DI-C    | AL ADMIN               | ISTRATIVE ACT                                                                            | IVITIES (SMAA)                                                            |                                                        |                                                        |                                                           |                                                           |                                                           | Yersion 11/1/16                                           |
| 4 5            |                                                            |                  |              | II. RMTS - ACTIVITIES AI                                                                                | ND MED  | I-CAL PERCE            | NTAGES WORKSHEET                                                                         | : Pool 1 and Pool 2                                                       |                                                        |                                                        |                                                           |                                                           |                                                           | PAGE 2                                                    |
| 6              |                                                            |                  |              | A                                                                                                       | В       | С                      | D                                                                                        | E                                                                         | F                                                      | G                                                      | Н                                                         | ı                                                         | J                                                         | К                                                         |
| 7              | RMTS INVOICE INFORMATION RANDOM MOMENT TIME SURVEY RESULTS |                  |              |                                                                                                         |         |                        |                                                                                          |                                                                           |                                                        |                                                        |                                                           |                                                           |                                                           |                                                           |
| 8              |                                                            | sion 2016        |              |                                                                                                         |         |                        |                                                                                          |                                                                           |                                                        |                                                        | FOR NON-I                                                 |                                                           | FOR ENHANCED                                              | CALCULATIONS                                              |
| 9              | l<br>Claiming Unit Name                                    |                  |              | Type of Activity Co                                                                                     | Code    | Medi-Cal<br>Discount % | Participant Pool 1:<br>Direct Service &<br>Administrative<br>Providers<br>(RMTS Results) | Participant Pool 2:<br>Administrative<br>Providers Only<br>(RMTS Results) | Pool 1:<br>Allocate<br>Gen.<br>Admin./Paid<br>Time Off | Pool 2:<br>Allocate<br>Gen.<br>Admin./Paid<br>Time Off | Pool 1 - RMTS<br>Results: Apply<br>Medi-Cal<br>Discount % | Pool 2 - RMTS<br>Results: Apply<br>Medi-Cal<br>Discount % | Pool 1 - RMTS<br>Results: Apply<br>Medi-Cal<br>Discount % | Pool 2 - RMTS<br>Results: Apply<br>Medi-Cal<br>Discount % |
| 10             | CDS Code                                                   | Fill info Tab 1  |              |                                                                                                         |         |                        | (a)                                                                                      | (a)                                                                       | (Code 16)                                              | (Code 16)                                              | (Col. C X Col. H)                                         | (Col. C X Col. I)                                         | (Col. C X Col. H)                                         | (Col. C X Col. I)                                         |
| 11 2           | HCS Contractor (Region)                                    | Fill info Tab 1  |              | Non-Discounted:                                                                                         |         |                        |                                                                                          |                                                                           |                                                        |                                                        |                                                           |                                                           |                                                           |                                                           |
| 12 :           | Contract #                                                 | Fill info Tab 1  | 10           | Medi-Cal Outreach                                                                                       | 4       | 100.00%                | 0.00%                                                                                    | 0.00%                                                                     | 0.00%                                                  | 0.00%                                                  | 0.00%                                                     | 0.00%                                                     |                                                           |                                                           |
| 13             | Prepared by                                                | Fill info Tab 1  | 11           | Facilitating Medi-Cal Application  Medi-Cal Claims Administration, Coordination &                       | 6       | 100.00%                | 0.00%                                                                                    | 0.00%                                                                     | 0.00%                                                  | 0.00%                                                  | 0.00%                                                     | 0.00%                                                     |                                                           |                                                           |
| 14 .           | j Title                                                    | Fill info Tab 1  | 12           | Medi-Cal Claims Administration, Coordination &<br>Training                                              | 15      | 100.00%                | 0.00%                                                                                    | 0.00%                                                                     | 0.00%                                                  | 0.00%                                                  | 0.00%                                                     | 0.00%                                                     |                                                           |                                                           |
| 15 (           | Phone #                                                    | Fill info Tab 1  |              | Discounted:                                                                                             |         |                        |                                                                                          |                                                                           |                                                        |                                                        |                                                           |                                                           |                                                           |                                                           |
| 16 7           | 7 Date                                                     | Fill info Tab 1  | 13           | Referral, Coordination, and Monitoring of Medi-<br>Cal Services                                         | 8       |                        | 0.00%                                                                                    | 0.00%                                                                     | 0.00%                                                  | 0.00%                                                  | 0.00%                                                     | 0.00%                                                     |                                                           |                                                           |
| 17             | Contract gear/quarter                                      | Fill info Tab 1  | 14           | Arranging Transportation in Support of<br>Medi-Cal Services                                             | 10      | 0.00%                  | 0.00%                                                                                    | 0.00%                                                                     | 0.00%                                                  | 0.00%                                                  | 0.00%                                                     | 0.00%                                                     |                                                           |                                                           |
| 18             | Period of Service                                          | Fill info Tab 1  | 15           | Translation to Access Medi-Cal Services                                                                 | 12      | 0.00%                  | 0.00%                                                                                    | 0.00%                                                                     | 0.00%                                                  | 0.00%                                                  |                                                           |                                                           | 0.0000%                                                   | 0.0000%                                                   |
| 19             | 4                                                          |                  | 16           | Program Planning, Policy Development &<br>Interagency Coordination Related to Medi-Cal<br>Services      | 14      | 0.00%                  | 0.00%                                                                                    | 0.00%                                                                     | 0.00%                                                  | 0.00%                                                  | 0.00%                                                     | 0.00%                                                     |                                                           | _                                                         |
|                | D                                                          | ^                | 17           | School-Related, Education, and Other Activities                                                         | 1       |                        | 0.00%                                                                                    | 0.00%                                                                     | 0.00%                                                  | 0.00%                                                  |                                                           |                                                           |                                                           |                                                           |
| 21             | Box 1 LE                                                   | А                | 18           | Direct Medical Services                                                                                 | 2       |                        | 0.00%                                                                                    | 0.00%                                                                     | 0.00%                                                  | 0.00%                                                  |                                                           |                                                           |                                                           |                                                           |
| 22<br>23<br>24 | Identifyi                                                  | na               | 19           | Non-Medi-Cal Outreach                                                                                   | 3       |                        | 0.00%                                                                                    | 0.00%                                                                     | 0.00%                                                  | 0.00%                                                  |                                                           |                                                           |                                                           |                                                           |
| 24             |                                                            |                  | 20           | Facilitating Application for 1/07 -Medi-Cal<br>Programs                                                 | 5       |                        | 0.00%                                                                                    | 0.00%                                                                     | 0.00%                                                  | 0.00%                                                  |                                                           |                                                           |                                                           |                                                           |
| 25             | Informat                                                   | tion             | 21           | Referral, Coordination, and Monitoring of 1/200 -<br>Medi-Cal Services                                  | 7       |                        | 0.00%                                                                                    | 0.00%                                                                     | 0.00%                                                  | 0.00%                                                  |                                                           |                                                           |                                                           |                                                           |
| 26             |                                                            |                  | 22           | Transportation for 1/200 -Medi-Cal Programs                                                             | 9       |                        | 0.00%                                                                                    | 0.00%                                                                     | 0.00%                                                  | 0.00%                                                  |                                                           |                                                           |                                                           |                                                           |
| 27             |                                                            |                  | 23           | Non-Medi-Cal Translation                                                                                | 11      |                        | 0.00%                                                                                    | 0.00%                                                                     | 0.00%                                                  | 0.00%                                                  |                                                           |                                                           |                                                           |                                                           |
| 28             |                                                            |                  | 24           | Program Planning, Policy Development &<br>Interagency Coordination Related to Non-Medi-<br>Cal Services | 13      |                        | 0.00%                                                                                    | 0.00%                                                                     | 0.00%                                                  | 0.00%                                                  |                                                           |                                                           |                                                           |                                                           |
| 29             |                                                            |                  |              | Allocated:                                                                                              |         |                        |                                                                                          |                                                                           |                                                        |                                                        |                                                           |                                                           |                                                           |                                                           |
| 30<br>31       |                                                            |                  | 25           | General Administration/Paid Time Off                                                                    | 16      |                        | 0.00%                                                                                    | 0.00%                                                                     | Allocated                                              | Allocated                                              |                                                           |                                                           |                                                           |                                                           |
| 32             |                                                            |                  | 26           | TOTAL TIME                                                                                              |         |                        | 0.00%                                                                                    | 0.00%                                                                     | 0.00%                                                  | 0.00%                                                  | 0.00%                                                     | 0.00%                                                     | 0.0000%                                                   | 0.00%                                                     |
|                |                                                            |                  | 27           | Number of Claiming Unit Staff Included in each<br>Participant Pool                                      |         |                        |                                                                                          |                                                                           |                                                        |                                                        |                                                           |                                                           |                                                           |                                                           |
| 33<br>35       |                                                            |                  |              | State Approved Indirect Cost Rate for th                                                                | e Curre | ent Billing Per        | iod                                                                                      |                                                                           |                                                        |                                                        |                                                           |                                                           |                                                           | 11                                                        |
| 36<br>37<br>38 |                                                            |                  | (a)          | The summary report (Tab 1) supporting a<br>not be processed or paid by CMS withou                       |         |                        |                                                                                          | ired to be completed                                                      | and submitted                                          | with the invoi                                         | ce. Invoices will                                         |                                                           |                                                           |                                                           |
| 4              | Tab 1-Tota                                                 | l Moment Calc    | Tab 2-Activi | ties and M-C% P 1&2 Tab 3 - F                                                                           |         |                        |                                                                                          | ect Charge-Pool 2                                                         | Tab 5 -                                                | Payroll Data                                           | Tab 6 - Co                                                | sts & Revenue                                             | . ⊕ : <b>4</b>                                            |                                                           |

| L40            | • : X                                                      | $\checkmark f_x$  |         |                                                                                                              |          |                        |                                                                                          |                                                                           |                                                        |                                                        |                                                           |                                                           |                                                           |                                                           |
|----------------|------------------------------------------------------------|-------------------|---------|--------------------------------------------------------------------------------------------------------------|----------|------------------------|------------------------------------------------------------------------------------------|---------------------------------------------------------------------------|--------------------------------------------------------|--------------------------------------------------------|-----------------------------------------------------------|-----------------------------------------------------------|-----------------------------------------------------------|-----------------------------------------------------------|
| 4 A            | В                                                          | С                 | D       | E                                                                                                            | F        | G                      | Н                                                                                        | I                                                                         | J                                                      | К                                                      | L                                                         | М                                                         | N                                                         | 0                                                         |
| 2              |                                                            |                   |         | SCHOOL-BASED ME                                                                                              | EDI-C    | AL ADMIN               | ISTRATIVE ACT                                                                            | IVITIES (SMAA)                                                            |                                                        |                                                        |                                                           |                                                           |                                                           | Yersion 11/1/16                                           |
| 4 5            |                                                            |                   |         | II. RMTS - ACTIVITIES A                                                                                      | ND MED   | I-CAL PERCE            | NTAGES WORKSHEET                                                                         | : Pool 1 and Pool 2                                                       |                                                        |                                                        |                                                           |                                                           |                                                           | PAGE 2                                                    |
| 6              |                                                            |                   |         | Α                                                                                                            | В        | С                      | D                                                                                        | E                                                                         | F                                                      | G                                                      | Н                                                         | ı                                                         | J                                                         | К                                                         |
| 7              | RMTS INVOICE INFORMATION RANDOM MOMENT TIME SURVEY RESULTS |                   |         |                                                                                                              |          |                        |                                                                                          |                                                                           |                                                        |                                                        |                                                           |                                                           |                                                           |                                                           |
| 8              | Version 2016                                               |                   |         |                                                                                                              |          |                        |                                                                                          |                                                                           |                                                        |                                                        | FOR NON-I                                                 |                                                           | FOR ENHANCED                                              | CALCULATIONS                                              |
| 9              | l<br>Claiming Unit Name                                    |                   |         | Type of Activity                                                                                             | Code     | Medi-Cal<br>Discount % | Participant Pool 1:<br>Direct Service &<br>Administrative<br>Providers<br>(RMTS Results) | Participant Pool 2:<br>Administrative<br>Providers Only<br>(RMTS Results) | Pool 1:<br>Allocate<br>Gen.<br>Admin./Paid<br>Time Off | Pool 2:<br>Allocate<br>Gen.<br>Admin./Paid<br>Time Off | Pool 1 - RMTS<br>Results: Apply<br>Medi-Cal<br>Discount % | Pool 2 - RMTS<br>Results: Apply<br>Medi-Cal<br>Discount % | Pool 1 - RMTS<br>Results: Apply<br>Medi-Cal<br>Discount % | Pool 2 - RMTS<br>Results: Apply<br>Medi-Cal<br>Discount % |
| 10             | CDS Code                                                   | Fill info Tab 1   |         |                                                                                                              |          |                        | (a)                                                                                      | (a)                                                                       | (Code 16)                                              | (Code 16)                                              | (Col. C X Col. H)                                         | (Col. C X Col. I)                                         | (Col. C X Col. H)                                         | (Col. C X Col. I)                                         |
| 11 2           | HCS Contractor (Region)                                    | Fill info Tab 1   |         | Non-Discounted:                                                                                              |          |                        |                                                                                          |                                                                           |                                                        |                                                        |                                                           |                                                           |                                                           |                                                           |
| 12 ;           | Contract #                                                 | Fill info Tab 1   | 10      | Medi-Cal Outreach                                                                                            | 4        | 100.00%                | 0.00%                                                                                    | 0.00%                                                                     | 0.00%                                                  | 0.00%                                                  | 0.00%                                                     | 0.00%                                                     |                                                           |                                                           |
| 13             | Prepared by                                                | Fill info Tab 1   | 11      | Facilitating Medi-Cal Application                                                                            | 6        | 100.00%                | 0.00%                                                                                    | 0.00%                                                                     | 0.00%                                                  | 0.00%                                                  | 0.00%                                                     | 0.00%                                                     |                                                           |                                                           |
| 14 !           | j Title                                                    | Fill info Tab 1   | 12      | Medi-Cal Claims Administration, Coordination &<br>Training                                                   | 15       | 100.00%                | 0.00%                                                                                    | 0.00%                                                                     | 0.00%                                                  | 0.00%                                                  | 0.00%                                                     | 0.00%                                                     |                                                           |                                                           |
| 15 (           | Phone #                                                    | Fill info Tab 1   |         | Discounted:                                                                                                  |          |                        |                                                                                          |                                                                           |                                                        |                                                        |                                                           |                                                           |                                                           |                                                           |
| 16             | Date                                                       | Fill info Tab 1   | 13      | Referral, Coordination, and Monitoring of Medi-<br>Cal Services                                              | 8        |                        | 0.00%                                                                                    | 0.00%                                                                     | 0.00%                                                  | 0.00%                                                  | 0.00%                                                     | 0.00%                                                     |                                                           |                                                           |
| 17 .           | Contract gear/quarter                                      | Fill info Tab 1   | 14      | Arranging Transportation in Support of Medi-Cal Services                                                     | 10       | 0.00%                  | 0.00%                                                                                    | 0.00%                                                                     | 0.00%                                                  | 0.00%                                                  | 0.00%                                                     | 0.00%                                                     |                                                           |                                                           |
| 18             | Period of Service                                          | Fill info Tab 1   | 15      | Translation to Access Medi-Cal Services                                                                      | 12       | 0.00%                  | 0.00%                                                                                    | 0.00%                                                                     | 0.00%                                                  | 0.00%                                                  |                                                           |                                                           | 0.0000%                                                   | 0.0000%                                                   |
| 19 20          |                                                            |                   | 16      | Program Planning, Policy Development & Interagency Coordination Related to Medi-Cal Services  Non-claimable: | 14       | 0.00%                  | 0.00%                                                                                    | 0.00%                                                                     | 0.00%                                                  | 0.00%                                                  | 0.00%                                                     | 0.00%                                                     |                                                           |                                                           |
| 21             |                                                            |                   | 17      | School-Related, Education, and Other Activities                                                              | 1        |                        | 0.00%                                                                                    | 0.00%                                                                     | 0.00%                                                  | 0.00%                                                  |                                                           |                                                           |                                                           |                                                           |
| 22             |                                                            |                   | 18      | Direct Medical Services                                                                                      | 2        |                        | 0.00%                                                                                    | 0.00%                                                                     | 0.00%                                                  | 0.00%                                                  |                                                           |                                                           |                                                           |                                                           |
| 23             |                                                            |                   | 19      | Non-Medi-Cal Outreach                                                                                        | 3        |                        | 0.00%                                                                                    | 0.00%                                                                     | 0.00%                                                  | 0.00%                                                  |                                                           |                                                           |                                                           |                                                           |
| 24             |                                                            |                   | 20      | Facilitating Application for <i>Nov</i> -Medi-Cal<br>Programs                                                | 5        |                        | 0.00%                                                                                    | 0.00%                                                                     | 0.00%                                                  | 0.00%                                                  |                                                           |                                                           |                                                           |                                                           |
| 25             |                                                            |                   | 21      | Referral, Coordination, and Monitoring of 1/207 -<br>Medi-Cal Services                                       | 7        |                        | 0.00%                                                                                    | 0.00%                                                                     | 0.00%                                                  | 0.00%                                                  |                                                           |                                                           |                                                           |                                                           |
| 26             |                                                            |                   | 22      | Transportation for Alon -Medi-Cal Programs                                                                   | 9        |                        | 0.00%                                                                                    | 0.00%                                                                     | 0.00%                                                  | 0.00%                                                  |                                                           |                                                           |                                                           |                                                           |
| 27             |                                                            |                   | 23      | Non-Medi-Cal Translation                                                                                     | 11       |                        | 0.00%                                                                                    | 0.00%                                                                     | 0.00%                                                  | 0.00%                                                  |                                                           |                                                           |                                                           |                                                           |
| 28             |                                                            |                   | 24      | Program Planning, Policy Development &<br>Interagency Coordination Related to Non-Medi-<br>Cal Services      | 13       |                        | 0.00%                                                                                    | 0.00%                                                                     | 0.00%                                                  | 0.00%                                                  |                                                           |                                                           |                                                           |                                                           |
| 29             |                                                            |                   |         | Allocated: General Administration/Paid Time Off                                                              | 40       |                        | 0                                                                                        |                                                                           |                                                        |                                                        |                                                           |                                                           |                                                           |                                                           |
| 30<br>31       |                                                            |                   | 25      | General Munimistration/Paid Time Off                                                                         | 16       |                        | 0.00%                                                                                    | 0.00%                                                                     | Allocated                                              | Allocated                                              |                                                           |                                                           |                                                           |                                                           |
| 32             |                                                            |                   | 26      | TOTAL TIME                                                                                                   |          |                        | 0.00%                                                                                    | 0.00%                                                                     | 0.00%                                                  | 0.00%                                                  | 0.00%                                                     | 0.00%                                                     | 0.0000%                                                   | 0.00%                                                     |
| 33             |                                                            |                   | 27      | Number of Claiming Unit Staff Included in each<br>Participant Pool                                           |          |                        |                                                                                          |                                                                           |                                                        |                                                        |                                                           |                                                           |                                                           |                                                           |
| 35             |                                                            |                   | 28      | State Approved Indirect Cost Rate for the                                                                    | he Curre | ent Billing Per        | iod                                                                                      |                                                                           |                                                        |                                                        |                                                           |                                                           |                                                           | 17                                                        |
| 36<br>37<br>38 |                                                            |                   | (a)     | The summary report (Tab 1) supporting a<br>not be processed or paid by CMS withou                            |          |                        |                                                                                          | ired to be completed                                                      | and submitted                                          | with the invoi                                         | ce. Invoices will                                         |                                                           |                                                           |                                                           |
| 4              | Tab 1-Tota                                                 | I Moment Calc Tab | 2-Activ | ities and M-C% P 1&2 Tab 3 - I                                                                               |          |                        |                                                                                          | ect Charge-Pool 2                                                         | Tab 5 -                                                | Payroll Data                                           | Tab 6 - Co                                                | ts & Revenue                                              | ⊕ : 4                                                     |                                                           |