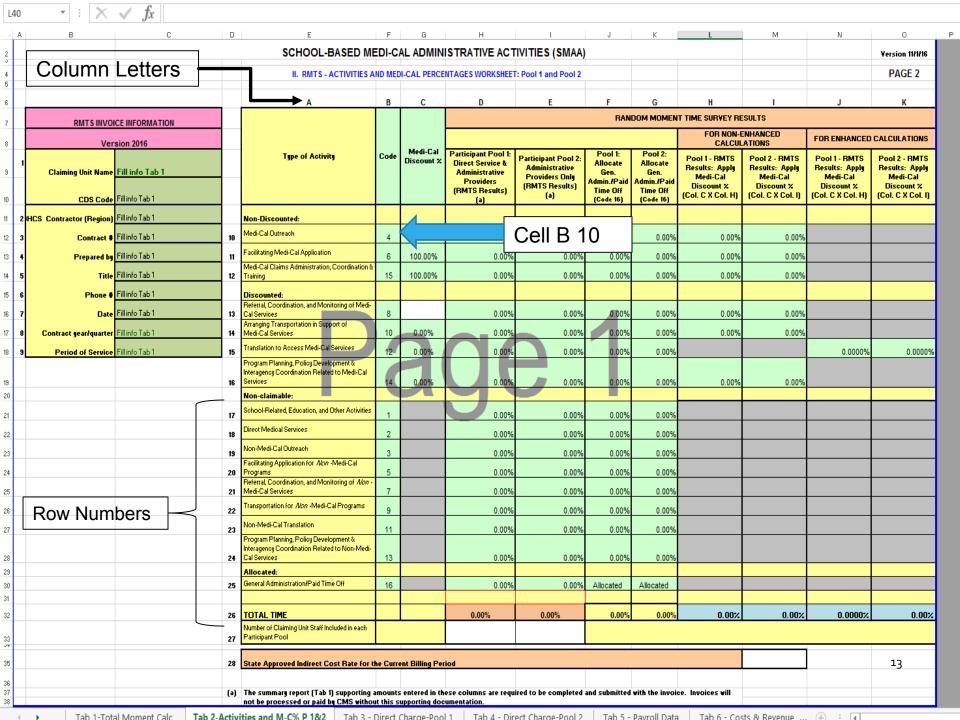

# SMAA Summary Invoice and Averaged Quarter Worksheet

Tab 8 Summary Invoice (LEC)

Tab 9 Summary Invoice (LGA)

Tab 10 Average Quarter (Pool 1)

Tab 11 Average Quarter (Pool 2)

| L40            | • : X                                                      | $\checkmark f_x$ |              |                                                                                                         |         |                        |                                                                                          |                                                                           |                                                        |                                                        |                                                           |                                                           |                                                           |                                                           |
|----------------|------------------------------------------------------------|------------------|--------------|---------------------------------------------------------------------------------------------------------|---------|------------------------|------------------------------------------------------------------------------------------|---------------------------------------------------------------------------|--------------------------------------------------------|--------------------------------------------------------|-----------------------------------------------------------|-----------------------------------------------------------|-----------------------------------------------------------|-----------------------------------------------------------|
| 4 A            | В                                                          | С                | D            | E                                                                                                       | F       | G                      | Н                                                                                        | I                                                                         | J                                                      | К                                                      | L                                                         | М                                                         | N                                                         | 0                                                         |
| 2              |                                                            |                  |              | SCHOOL-BASED ME                                                                                         | DI-C    | AL ADMIN               | ISTRATIVE ACT                                                                            | IVITIES (SMAA)                                                            |                                                        |                                                        |                                                           |                                                           |                                                           | Yersion 11/1/16                                           |
| 4 5            |                                                            |                  |              | II. RMTS - ACTIVITIES AI                                                                                | ND MED  | I-CAL PERCE            | NTAGES WORKSHEET                                                                         | : Pool 1 and Pool 2                                                       |                                                        |                                                        |                                                           |                                                           |                                                           | PAGE 2                                                    |
| 6              |                                                            |                  |              | A                                                                                                       | В       | С                      | D                                                                                        | E                                                                         | F                                                      | G                                                      | Н                                                         | ı                                                         | J                                                         | К                                                         |
| 7              | RMTS INVOICE INFORMATION RANDOM MOMENT TIME SURVEY RESULTS |                  |              |                                                                                                         |         |                        |                                                                                          |                                                                           |                                                        |                                                        |                                                           |                                                           |                                                           |                                                           |
| 8              |                                                            | sion 2016        |              |                                                                                                         |         |                        |                                                                                          |                                                                           |                                                        |                                                        | FOR NON-I                                                 |                                                           | FOR ENHANCED                                              | CALCULATIONS                                              |
| 9              | l<br>Claiming Unit Name                                    |                  |              | Type of Activity Co                                                                                     | Code    | Medi-Cal<br>Discount % | Participant Pool 1:<br>Direct Service &<br>Administrative<br>Providers<br>(RMTS Results) | Participant Pool 2:<br>Administrative<br>Providers Only<br>(RMTS Results) | Pool 1:<br>Allocate<br>Gen.<br>Admin./Paid<br>Time Off | Pool 2:<br>Allocate<br>Gen.<br>Admin./Paid<br>Time Off | Pool 1 - RMTS<br>Results: Apply<br>Medi-Cal<br>Discount % | Pool 2 - RMTS<br>Results: Apply<br>Medi-Cal<br>Discount % | Pool 1 - RMTS<br>Results: Apply<br>Medi-Cal<br>Discount % | Pool 2 - RMTS<br>Results: Apply<br>Medi-Cal<br>Discount % |
| 10             | CDS Code                                                   | Fill info Tab 1  |              |                                                                                                         |         |                        | (a)                                                                                      | (a)                                                                       | (Code 16)                                              | (Code 16)                                              | (Col. C X Col. H)                                         | (Col. C X Col. I)                                         | (Col. C X Col. H)                                         | (Col. C X Col. I)                                         |
| 11 2           | HCS Contractor (Region)                                    | Fill info Tab 1  |              | Non-Discounted:                                                                                         |         |                        |                                                                                          |                                                                           |                                                        |                                                        |                                                           |                                                           |                                                           |                                                           |
| 12 :           | Contract #                                                 | Fill info Tab 1  | 10           | Medi-Cal Outreach                                                                                       | 4       | 100.00%                | 0.00%                                                                                    | 0.00%                                                                     | 0.00%                                                  | 0.00%                                                  | 0.00%                                                     | 0.00%                                                     |                                                           |                                                           |
| 13             | Prepared by                                                | Fill info Tab 1  | 11           | Facilitating Medi-Cal Application  Medi-Cal Claims Administration, Coordination &                       | 6       | 100.00%                | 0.00%                                                                                    | 0.00%                                                                     | 0.00%                                                  | 0.00%                                                  | 0.00%                                                     | 0.00%                                                     |                                                           |                                                           |
| 14 .           | j Title                                                    | Fill info Tab 1  | 12           | Medi-Cal Claims Administration, Coordination &<br>Training                                              | 15      | 100.00%                | 0.00%                                                                                    | 0.00%                                                                     | 0.00%                                                  | 0.00%                                                  | 0.00%                                                     | 0.00%                                                     |                                                           |                                                           |
| 15 (           | Phone #                                                    | Fill info Tab 1  |              | Discounted:                                                                                             |         |                        |                                                                                          |                                                                           |                                                        |                                                        |                                                           |                                                           |                                                           |                                                           |
| 16 7           | 7 Date                                                     | Fill info Tab 1  | 13           | Referral, Coordination, and Monitoring of Medi-<br>Cal Services                                         | 8       |                        | 0.00%                                                                                    | 0.00%                                                                     | 0.00%                                                  | 0.00%                                                  | 0.00%                                                     | 0.00%                                                     |                                                           |                                                           |
| 17             | Contract gear/quarter                                      | Fill info Tab 1  | 14           | Arranging Transportation in Support of<br>Medi-Cal Services                                             | 10      | 0.00%                  | 0.00%                                                                                    | 0.00%                                                                     | 0.00%                                                  | 0.00%                                                  | 0.00%                                                     | 0.00%                                                     |                                                           |                                                           |
| 18             | Period of Service                                          | Fill info Tab 1  | 15           | Translation to Access Medi-Cal Services                                                                 | 12      | 0.00%                  | 0.00%                                                                                    | 0.00%                                                                     | 0.00%                                                  | 0.00%                                                  |                                                           |                                                           | 0.0000%                                                   | 0.0000%                                                   |
| 19             | 4                                                          |                  | 16           | Program Planning, Policy Development &<br>Interagency Coordination Related to Medi-Cal<br>Services      | 14      | 0.00%                  | 0.00%                                                                                    | 0.00%                                                                     | 0.00%                                                  | 0.00%                                                  | 0.00%                                                     | 0.00%                                                     |                                                           | _                                                         |
|                | D                                                          | ^                | 17           | School-Related, Education, and Other Activities                                                         | 1       |                        | 0.00%                                                                                    | 0.00%                                                                     | 0.00%                                                  | 0.00%                                                  |                                                           |                                                           |                                                           |                                                           |
| 21             | Box 1 LE                                                   | А                | 18           | Direct Medical Services                                                                                 | 2       |                        | 0.00%                                                                                    | 0.00%                                                                     | 0.00%                                                  | 0.00%                                                  |                                                           |                                                           |                                                           |                                                           |
| 22<br>23<br>24 | Identifyi                                                  | na               | 19           | Non-Medi-Cal Outreach                                                                                   | 3       |                        | 0.00%                                                                                    | 0.00%                                                                     | 0.00%                                                  | 0.00%                                                  |                                                           |                                                           |                                                           |                                                           |
| 24             |                                                            |                  | 20           | Facilitating Application for 1/07 -Medi-Cal<br>Programs                                                 | 5       |                        | 0.00%                                                                                    | 0.00%                                                                     | 0.00%                                                  | 0.00%                                                  |                                                           |                                                           |                                                           |                                                           |
| 25             | Informat                                                   | tion             | 21           | Referral, Coordination, and Monitoring of 1/200 -<br>Medi-Cal Services                                  | 7       |                        | 0.00%                                                                                    | 0.00%                                                                     | 0.00%                                                  | 0.00%                                                  |                                                           |                                                           |                                                           |                                                           |
| 26             |                                                            |                  | 22           | Transportation for 1/200 -Medi-Cal Programs                                                             | 9       |                        | 0.00%                                                                                    | 0.00%                                                                     | 0.00%                                                  | 0.00%                                                  |                                                           |                                                           |                                                           |                                                           |
| 27             |                                                            |                  | 23           | Non-Medi-Cal Translation                                                                                | 11      |                        | 0.00%                                                                                    | 0.00%                                                                     | 0.00%                                                  | 0.00%                                                  |                                                           |                                                           |                                                           |                                                           |
| 28             |                                                            |                  | 24           | Program Planning, Policy Development &<br>Interagency Coordination Related to Non-Medi-<br>Cal Services | 13      |                        | 0.00%                                                                                    | 0.00%                                                                     | 0.00%                                                  | 0.00%                                                  |                                                           |                                                           |                                                           |                                                           |
| 29             |                                                            |                  |              | Allocated:                                                                                              |         |                        |                                                                                          |                                                                           |                                                        |                                                        |                                                           |                                                           |                                                           |                                                           |
| 30<br>31       |                                                            |                  | 25           | General Administration/Paid Time Off                                                                    | 16      |                        | 0.00%                                                                                    | 0.00%                                                                     | Allocated                                              | Allocated                                              |                                                           |                                                           |                                                           |                                                           |
| 32             |                                                            |                  | 26           | TOTAL TIME                                                                                              |         |                        | 0.00%                                                                                    | 0.00%                                                                     | 0.00%                                                  | 0.00%                                                  | 0.00%                                                     | 0.00%                                                     | 0.0000%                                                   | 0.00%                                                     |
|                |                                                            |                  | 27           | Number of Claiming Unit Staff Included in each<br>Participant Pool                                      |         |                        |                                                                                          |                                                                           |                                                        |                                                        |                                                           |                                                           |                                                           |                                                           |
| 33<br>35       |                                                            |                  |              | State Approved Indirect Cost Rate for th                                                                | e Curre | ent Billing Per        | iod                                                                                      |                                                                           |                                                        |                                                        |                                                           |                                                           |                                                           | 11                                                        |
| 36<br>37<br>38 |                                                            |                  | (a)          | The summary report (Tab 1) supporting a<br>not be processed or paid by CMS withou                       |         |                        |                                                                                          | ired to be completed                                                      | and submitted                                          | with the invoi                                         | ce. Invoices will                                         |                                                           |                                                           |                                                           |
| 4              | Tab 1-Tota                                                 | l Moment Calc    | Tab 2-Activi | ties and M-C% P 1&2 Tab 3 - F                                                                           |         |                        |                                                                                          | ect Charge-Pool 2                                                         | Tab 5 -                                                | Payroll Data                                           | Tab 6 - Co                                                | sts & Revenue                                             | . ⊕ : <b>4</b>                                            |                                                           |

| L40            | • : X                                                      | $\checkmark f_x$  |         |                                                                                                              |          |                        |                                                                                          |                                                                           |                                                        |                                                        |                                                           |                                                           |                                                           |                                                           |
|----------------|------------------------------------------------------------|-------------------|---------|--------------------------------------------------------------------------------------------------------------|----------|------------------------|------------------------------------------------------------------------------------------|---------------------------------------------------------------------------|--------------------------------------------------------|--------------------------------------------------------|-----------------------------------------------------------|-----------------------------------------------------------|-----------------------------------------------------------|-----------------------------------------------------------|
| 4 A            | В                                                          | С                 | D       | E                                                                                                            | F        | G                      | Н                                                                                        | I                                                                         | J                                                      | К                                                      | L                                                         | М                                                         | N                                                         | 0                                                         |
| 2              |                                                            |                   |         | SCHOOL-BASED ME                                                                                              | EDI-C    | AL ADMIN               | ISTRATIVE ACT                                                                            | IVITIES (SMAA)                                                            |                                                        |                                                        |                                                           |                                                           |                                                           | Yersion 11/1/16                                           |
| 4 5            |                                                            |                   |         | II. RMTS - ACTIVITIES A                                                                                      | ND MED   | I-CAL PERCE            | NTAGES WORKSHEET                                                                         | : Pool 1 and Pool 2                                                       |                                                        |                                                        |                                                           |                                                           |                                                           | PAGE 2                                                    |
| 6              |                                                            |                   |         | Α                                                                                                            | В        | С                      | D                                                                                        | E                                                                         | F                                                      | G                                                      | Н                                                         | ı                                                         | J                                                         | К                                                         |
| 7              | RMTS INVOICE INFORMATION RANDOM MOMENT TIME SURVEY RESULTS |                   |         |                                                                                                              |          |                        |                                                                                          |                                                                           |                                                        |                                                        |                                                           |                                                           |                                                           |                                                           |
| 8              | Version 2016                                               |                   |         |                                                                                                              |          |                        |                                                                                          |                                                                           |                                                        |                                                        | FOR NON-I                                                 |                                                           | FOR ENHANCED                                              | CALCULATIONS                                              |
| 9              | l<br>Claiming Unit Name                                    |                   |         | Type of Activity                                                                                             | Code     | Medi-Cal<br>Discount % | Participant Pool 1:<br>Direct Service &<br>Administrative<br>Providers<br>(RMTS Results) | Participant Pool 2:<br>Administrative<br>Providers Only<br>(RMTS Results) | Pool 1:<br>Allocate<br>Gen.<br>Admin./Paid<br>Time Off | Pool 2:<br>Allocate<br>Gen.<br>Admin./Paid<br>Time Off | Pool 1 - RMTS<br>Results: Apply<br>Medi-Cal<br>Discount % | Pool 2 - RMTS<br>Results: Apply<br>Medi-Cal<br>Discount % | Pool 1 - RMTS<br>Results: Apply<br>Medi-Cal<br>Discount % | Pool 2 - RMTS<br>Results: Apply<br>Medi-Cal<br>Discount % |
| 10             | CDS Code                                                   | Fill info Tab 1   |         |                                                                                                              |          |                        | (a)                                                                                      | (a)                                                                       | (Code 16)                                              | (Code 16)                                              | (Col. C X Col. H)                                         | (Col. C X Col. I)                                         | (Col. C X Col. H)                                         | (Col. C X Col. I)                                         |
| 11 2           | HCS Contractor (Region)                                    | Fill info Tab 1   |         | Non-Discounted:                                                                                              |          |                        |                                                                                          |                                                                           |                                                        |                                                        |                                                           |                                                           |                                                           |                                                           |
| 12 ;           | Contract #                                                 | Fill info Tab 1   | 10      | Medi-Cal Outreach                                                                                            | 4        | 100.00%                | 0.00%                                                                                    | 0.00%                                                                     | 0.00%                                                  | 0.00%                                                  | 0.00%                                                     | 0.00%                                                     |                                                           |                                                           |
| 13             | Prepared by                                                | Fill info Tab 1   | 11      | Facilitating Medi-Cal Application                                                                            | 6        | 100.00%                | 0.00%                                                                                    | 0.00%                                                                     | 0.00%                                                  | 0.00%                                                  | 0.00%                                                     | 0.00%                                                     |                                                           |                                                           |
| 14 !           | j Title                                                    | Fill info Tab 1   | 12      | Medi-Cal Claims Administration, Coordination &<br>Training                                                   | 15       | 100.00%                | 0.00%                                                                                    | 0.00%                                                                     | 0.00%                                                  | 0.00%                                                  | 0.00%                                                     | 0.00%                                                     |                                                           |                                                           |
| 15 (           | Phone #                                                    | Fill info Tab 1   |         | Discounted:                                                                                                  |          |                        |                                                                                          |                                                                           |                                                        |                                                        |                                                           |                                                           |                                                           |                                                           |
| 16             | Date                                                       | Fill info Tab 1   | 13      | Referral, Coordination, and Monitoring of Medi-<br>Cal Services                                              | 8        |                        | 0.00%                                                                                    | 0.00%                                                                     | 0.00%                                                  | 0.00%                                                  | 0.00%                                                     | 0.00%                                                     |                                                           |                                                           |
| 17 .           | Contract gear/quarter                                      | Fill info Tab 1   | 14      | Arranging Transportation in Support of Medi-Cal Services                                                     | 10       | 0.00%                  | 0.00%                                                                                    | 0.00%                                                                     | 0.00%                                                  | 0.00%                                                  | 0.00%                                                     | 0.00%                                                     |                                                           |                                                           |
| 18             | Period of Service                                          | Fill info Tab 1   | 15      | Translation to Access Medi-Cal Services                                                                      | 12       | 0.00%                  | 0.00%                                                                                    | 0.00%                                                                     | 0.00%                                                  | 0.00%                                                  |                                                           |                                                           | 0.0000%                                                   | 0.0000%                                                   |
| 19 20          |                                                            |                   | 16      | Program Planning, Policy Development & Interagency Coordination Related to Medi-Cal Services  Non-claimable: | 14       | 0.00%                  | 0.00%                                                                                    | 0.00%                                                                     | 0.00%                                                  | 0.00%                                                  | 0.00%                                                     | 0.00%                                                     |                                                           |                                                           |
| 21             |                                                            |                   | 17      | School-Related, Education, and Other Activities                                                              | 1        |                        | 0.00%                                                                                    | 0.00%                                                                     | 0.00%                                                  | 0.00%                                                  |                                                           |                                                           |                                                           |                                                           |
| 22             |                                                            |                   | 18      | Direct Medical Services                                                                                      | 2        |                        | 0.00%                                                                                    | 0.00%                                                                     | 0.00%                                                  | 0.00%                                                  |                                                           |                                                           |                                                           |                                                           |
| 23             |                                                            |                   | 19      | Non-Medi-Cal Outreach                                                                                        | 3        |                        | 0.00%                                                                                    | 0.00%                                                                     | 0.00%                                                  | 0.00%                                                  |                                                           |                                                           |                                                           |                                                           |
| 24             |                                                            |                   | 20      | Facilitating Application for <i>Nov</i> -Medi-Cal<br>Programs                                                | 5        |                        | 0.00%                                                                                    | 0.00%                                                                     | 0.00%                                                  | 0.00%                                                  |                                                           |                                                           |                                                           |                                                           |
| 25             |                                                            |                   | 21      | Referral, Coordination, and Monitoring of 1/207 -<br>Medi-Cal Services                                       | 7        |                        | 0.00%                                                                                    | 0.00%                                                                     | 0.00%                                                  | 0.00%                                                  |                                                           |                                                           |                                                           |                                                           |
| 26             |                                                            |                   | 22      | Transportation for Alon -Medi-Cal Programs                                                                   | 9        |                        | 0.00%                                                                                    | 0.00%                                                                     | 0.00%                                                  | 0.00%                                                  |                                                           |                                                           |                                                           |                                                           |
| 27             |                                                            |                   | 23      | Non-Medi-Cal Translation                                                                                     | 11       |                        | 0.00%                                                                                    | 0.00%                                                                     | 0.00%                                                  | 0.00%                                                  |                                                           |                                                           |                                                           |                                                           |
| 28             |                                                            |                   | 24      | Program Planning, Policy Development &<br>Interagency Coordination Related to Non-Medi-<br>Cal Services      | 13       |                        | 0.00%                                                                                    | 0.00%                                                                     | 0.00%                                                  | 0.00%                                                  |                                                           |                                                           |                                                           |                                                           |
| 29             |                                                            |                   |         | Allocated: General Administration/Paid Time Off                                                              | 40       |                        | 0                                                                                        |                                                                           |                                                        |                                                        |                                                           |                                                           |                                                           |                                                           |
| 30<br>31       |                                                            |                   | 25      | General Munimistration/Paid Time Off                                                                         | 16       |                        | 0.00%                                                                                    | 0.00%                                                                     | Allocated                                              | Allocated                                              |                                                           |                                                           |                                                           |                                                           |
| 32             |                                                            |                   | 26      | TOTAL TIME                                                                                                   |          |                        | 0.00%                                                                                    | 0.00%                                                                     | 0.00%                                                  | 0.00%                                                  | 0.00%                                                     | 0.00%                                                     | 0.0000%                                                   | 0.00%                                                     |
| 33             |                                                            |                   | 27      | Number of Claiming Unit Staff Included in each<br>Participant Pool                                           |          |                        |                                                                                          |                                                                           |                                                        |                                                        |                                                           |                                                           |                                                           |                                                           |
| 35             |                                                            |                   | 28      | State Approved Indirect Cost Rate for the                                                                    | he Curre | ent Billing Per        | iod                                                                                      |                                                                           |                                                        |                                                        |                                                           |                                                           |                                                           | 17                                                        |
| 36<br>37<br>38 |                                                            |                   | (a)     | The summary report (Tab 1) supporting a<br>not be processed or paid by CMS withou                            |          |                        |                                                                                          | ired to be completed                                                      | and submitted                                          | with the invoi                                         | ce. Invoices will                                         |                                                           |                                                           |                                                           |
| 4              | Tab 1-Tota                                                 | I Moment Calc Tab | 2-Activ | ities and M-C% P 1&2 Tab 3 - I                                                                               |          |                        |                                                                                          | ect Charge-Pool 2                                                         | Tab 5 -                                                | Payroll Data                                           | Tab 6 - Co                                                | ts & Revenue                                              | ⊕ : 4                                                     |                                                           |