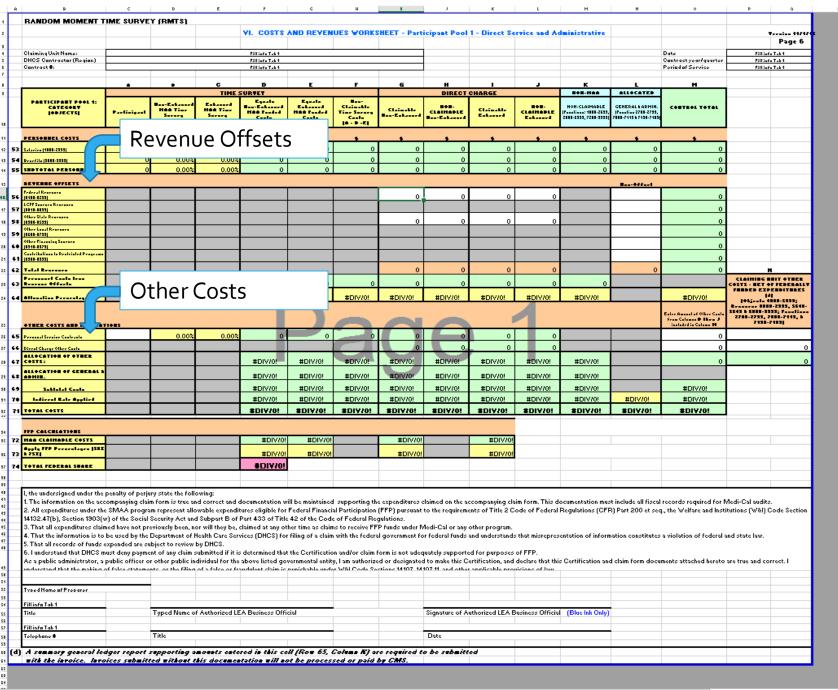

|                                              |                            |
| F | Titlo                                                            |                  | Title                              |                                |                                               |                                          |                                                         |                           | Date                           |                      | Susmess Official      | (Dide IIII OIIIy)                                               |                                                                      |                                              |                            |

39

Tab 5 - Payroll Data



40

Tab 5 - Payroll Data

- I, the undersigned under the penalty of perjury state the following:
- 1. The information on the accompanying claim form is true and correct and documentation will be maintained supporting the expenditures claimed on the accompanying claim form. This documentation must include all fiscal records required for Medi-Cal audits.
- 2. All expenditures under the SMAA program represent allowable expenditures eligible for Federal Financial Participation (FFP) pursuant to the requirements of Title 2 Code of Federal Regulations (CFR) Part 200 et seq., the Welfare and Institutions (W&I) Code Section 14132.47(b), Section 1903(w) of the Social Security Act and Subpart B of Part 433 of Title 42 of the Code of Federal Regulations.
- 3. That all expenditures claimed have not