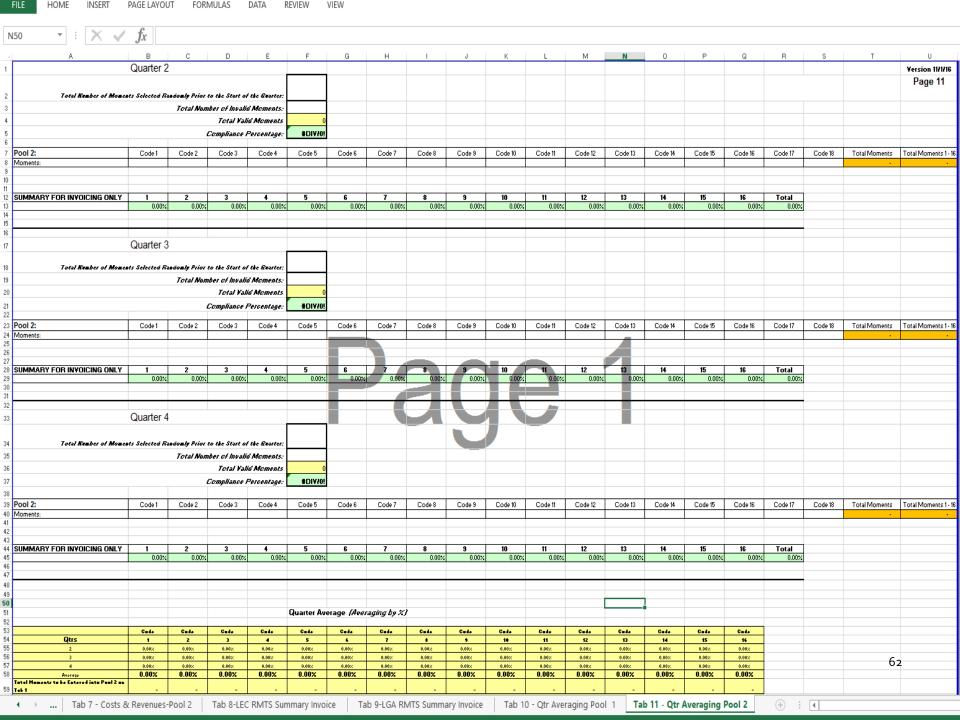

|                                                                                 |                                                                                          |                                                                                             |                                                                                    |                                                                              |                                                                                                                                                               |                                                                                                                         |   |   |   |





| F                                            | HOME INSERT                                                                                                      | PAGE LAYOU                                                                   | JT FOR     | MULAS          | DATA F       | REVIEW      | VIEW              |             |           |             |             |              |             |             |              |             |             |             |         |               |                            |
|----------------------------------------------|------------------------------------------------------------------------------------------------------------------|------------------------------------------------------------------------------|------------|------------