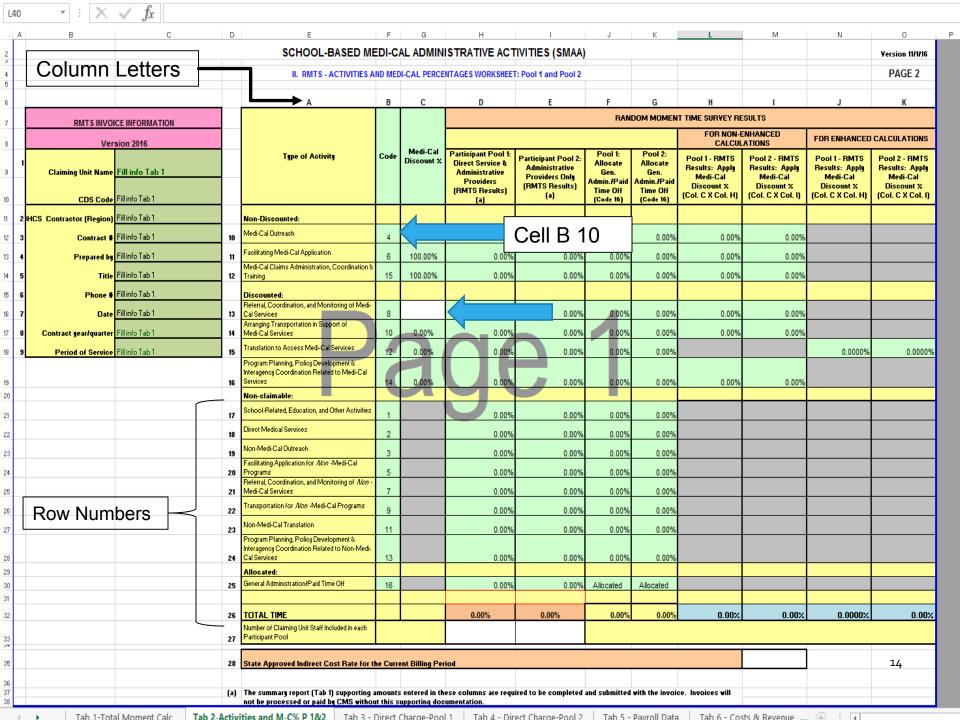

# SMAA Summary Invoice and Averaged Quarter Worksheet

Tab 8 Summary Invoice (LEC)

Tab 9 Summary Invoice (LGA)

Tab 10 Average Quarter (Pool 1)

Tab 11 Average Quarter (Pool 2)

| L40            | • : X                                                      | $\checkmark f_x$ |              |                                                                                                         |         |                        |                                                                                          |                                                                           |                                                        |                                                        |                                                           |                                                           |                                                           |                                                           |
|----------------|------------------------------------------------------------|------------------|--------------|---------------------------------------------------------------------------------------------------------|---------|------------------------|------------------------------------------------------------------------------------------|---------------------------------------------------------------------------|--------------------------------------------------------|--------------------------------------------------------|-----------------------------------------------------------|-----------------------------------------------------------|-----------------------------------------------------------|-----------------------------------------------------------|
| 4 A            | В                                                          | С                | D            | E                                                                                                       | F       | G                      | Н                                                                                        | I                                                                         | J                                                      | К                                                      | L                                                         | М                                                         | N                                                         | 0                                                         |
| 2              |                                                            |                  |              | SCHOOL-BASED ME                                                                                         | DI-C    | AL ADMIN               | ISTRATIVE ACT                                                                            | IVITIES (SMAA)                                                            |                                                        |                                                        |                                                           |                                                           |                                                           | Yersion 11/1/16                                           |
| 4 5            |                                                            |                  |              | II. RMTS - ACTIVITIES AI                                                                                | ND MED  | I-CAL PERCE            | NTAGES WORKSHEET                                                                         | : Pool 1 and Pool 2                                                       |                                                        |                                                        |                                                           |                                                           |                                                           | PAGE 2                                                    |
| 6              |                                                            |                  |              | A                                                                                                       | В       | С                      | D                                                                                        | E                                                                         | F                                                      | G                                                      | Н                                                         | ı                                                         | J                                                         | К                                                         |
| 7              | RMTS INVOICE INFORMATION RANDOM MOMENT TIME SURVEY RESULTS |                  |              |                                                                                                         |         |                        |                                                                                          |                                                                           |                                                        |                                                        |                                                           |                                                           |                                                           |                                                           |
| 8              |                                                            | sion 2016        |              |                                                                                                         |         |                        |                                                                                          |                                                                           |                                                        |                                                        | FOR NON-I                                                 |                                                           | FOR ENHANCED                                              | CALCULATIONS                                              |
| 9              | l<br>Claiming Unit Name                                    |                  |              | Type of Activity Co                                                                                     | Code    | Medi-Cal<br>Discount % | Participant Pool 1:<br>Direct Service &<br>Administrative<br>Providers<br>(RMTS Results) | Participant Pool 2:<br>Administrative<br>Providers Only<br>(RMTS Results) | Pool 1:<br>Allocate<br>Gen.<br>Admin./Paid<br>Time Off | Pool 2:<br>Allocate<br>Gen.<br>Admin./Paid<br>Time Off | Pool 1 - RMTS<br>Results: Apply<br>Medi-Cal<br>Discount % | Pool 2 - RMTS<br>Results: Apply<br>Medi-Cal<br>Discount % | Pool 1 - RMTS<br>Results: Apply<br>Medi-Cal<br>Discount % | Pool 2 - RMTS<br>Results: Apply<br>Medi-Cal<br>Discount % |
| 10             | CDS Code                                                   | Fill info Tab 1  |              |                                                                                                         |         |                        | (a)                                                                                      | (a)                                                                       | (Code 16)                                              | (Code 16)                                              | (Col. C X Col. H)                                         | (Col. C X Col. I)                                         | (Col. C X Col. H)                                         | (Col. C X Col. I)                                         |
| 11 2           | HCS Contractor (Region)                                    | Fill info Tab 1  |              | Non-Discounted:                                                                                         |         |                        |                                                                                          |                                                                           |                                                        |                                                        |                                                           |                                                           |                                                           |                                                           |
| 12 :           | Contract #                                                 | Fill info Tab 1  | 10           | Medi-Cal Outreach                                                                                       | 4       | 100.00%                | 0.00%                                                                                    | 0.00%                                                                     | 0.00%                                                  | 0.00%                                                  | 0.00%                                                     | 0.00%                                                     |                                                           |                                                           |
| 13             | Prepared by                                                | Fill info Tab 1  | 11           | Facilitating Medi-Cal Application  Medi-Cal Claims Administration, Coordination &                       | 6       | 100.00%                | 0.00%                                                                                    | 0.00%                                                                     | 0.00%                                                  | 0.00%                                                  | 0.00%                                                     | 0.00%                                                     |                                                           |                                                           |
| 14 .           | j Title                                                    | Fill info Tab 1  | 12           | Medi-Cal Claims Administration, Coordination &<br>Training                                              | 15      | 100.00%                | 0.00%                                                                                    | 0.00%                                                                     | 0.00%                                                  | 0.00%                                                  | 0.00%                                                     | 0.00%                                                     |                                                           |                                                           |
| 15 (           | Phone #                                                    | Fill info Tab 1  |              | Discounted:                                                                                             |         |                        |                                                                                          |                                                                           |                                                        |                                                        |                                                           |                                                           |                                                           |                                                           |
| 16 7           | 7 Date                                                     | Fill info Tab 1  | 13           | Referral, Coordination, and Monitoring of Medi-<br>Cal Services                                         | 8       |                        | 0.00%                                                                                    | 0.00%                                                                     | 0.00%                                                  | 0.00%                                                  | 0.00%                                                     | 0.00%                                                     |                                                           |                                                           |
| 17             | Contract gear/quarter                                      | Fill info Tab 1  | 14           | Arranging Transportation in Support of<br>Medi-Cal Services                                             | 10      | 0.00%                  | 0.00%                                                                                    | 0.00%                                                                     | 0.00%                                                  | 0.00%                                                  | 0.00%                                                     | 0.00%                                                     |                                                           |                                                           |
| 18             | Period of Service                                          | Fill info Tab 1  | 15           | Translation to Access Medi-Cal Services                                                                 | 12      | 0.00%                  | 0.00%                                                                                    | 0.00%                                                                     | 0.00%                                                  | 0.00%                                                  |                                                           |                                                           | 0.0000%                                                   | 0.0000%                                                   |
| 19             | 4                                                          |                  | 16           | Program Planning, Policy Development &<br>Interagency Coordination Related to Medi-Cal<br>Services      | 14      | 0.00%                  | 0.00%                                                                                    | 0.00%                                                                     | 0.00%                                                  | 0.00%                                                  | 0.00%                                                     | 0.00%                                                     |                                                           | _                                                         |
|                | D                                                          | ^                | 17           | School-Related, Education, and Other Activities                                                         | 1       |                        | 0.00%                                                                                    | 0.00%                                                                     | 0.00%                                                  | 0.00%                                                  |                                                           |                                                           |                                                           |                                                           |
| 21             | Box 1 LE                                                   | А                | 18           | Direct Medical Services                                                                                 | 2       |                        | 0.00%                                                                                    | 0.00%                                                                     | 0.00%                                                  | 0.00%                                                  |                                                           |                                                           |                                                           |                                                           |
| 22<br>23<br>24 | Identifyi                                                  | na               | 19           | Non-Medi-Cal Outreach                                                                                   | 3       |                        | 0.00%                                                                                    | 0.00%                                                                     | 0.00%                                                  | 0.00%                                                  |                                                           |                                                           |                                                           |                                                           |
| 24             |                                                            |                  | 20           | Facilitating Application for 1/07 -Medi-Cal<br>Programs                                                 | 5       |                        | 0.00%                                                                                    | 0.00%                                                                     | 0.00%                                                  | 0.00%                                                  |                                                           |                                                           |                                                           |                                                           |
| 25             | Informat                                                   | tion             | 21           | Referral, Coordination, and Monitoring of 1/200 -<br>Medi-Cal Services                                  | 7       |                        | 0.00%                                                                                    | 0.00%                                                                     | 0.00%                                                  | 0.00%                                                  |                                                           |                                                           |                                                           |                                                           |
| 26             |                                                            |                  | 22           | Transportation for 1/200 -Medi-Cal Programs                                                             | 9       |                        | 0.00%                                                                                    | 0.00%                                                                     | 0.00%                                                  | 0.00%                                                  |                                                           |                                                           |                                                           |                                                           |
| 27             |                                                            |                  | 23           | Non-Medi-Cal Translation                                                                                | 11      |                        | 0.00%                                                                                    | 0.00%                                                                     | 0.00%                                                  | 0.00%                                                  |                                                           |                                                           |                                                           |                                                           |
| 28             |                                                            |                  | 24           | Program Planning, Policy Development &<br>Interagency Coordination Related to Non-Medi-<br>Cal Services | 13      |                        | 0.00%                                                                                    | 0.00%                                                                     | 0.00%                                                  | 0.00%                                                  |                                                           |                                                           |                                                           |                                                           |
| 29             |                                                            |                  |              | Allocated:                                                                                              |         |                        |                                                                                          |                                                                           |                                                        |                                                        |                                                           |                                                           |                                                           |                                                           |
| 30<br>31       |                                                            |                  | 25           | General Administration/Paid Time Off                                                                    | 16      |                        | 0.00%                                                                                    | 0.00%                                                                     | Allocated                                              | Allocated                                              |                                                           |                                                           |                                                           |                                                           |
| 32             |                                                            |                  | 26           | TOTAL TIME                                                                                              |         |                        | 0.00%                                                                                    | 0.00%                                                                     | 0.00%                                                  | 0.00%                                                  | 0.00%                                                     | 0.00%                                                     | 0.0000%                                                   | 0.00%                                                     |
|                |                                                            |                  | 27           | Number of Claiming Unit Staff Included in each<br>Participant Pool                                      |         |                        |                                                                                          |                                                                           |                                                        |                                                        |                                                           |                                                           |                                                           |                                                           |
| 33<br>35       |                                                            |                  |              | State Approved Indirect Cost Rate for th                                                                | e Curre | ent Billing Per        | iod                                                                                      |                                                                           |                                                        |                                                        |                                                           |                                                           |                                                           | 11                                                        |
| 36<br>37<br>38 |                                                            |                  | (a)          | The summary report (Tab 1) supporting a<br>not be processed or paid by CMS withou                       |         |                        |                                                                                          | ired to be completed                                                      | and submitted                                          | with the invoi                                         | ce. Invoices will                                         |                                                           |                                                           |                                                           |
| 4              | Tab 1-Tota                                                 | l Moment Calc    | Tab 2-Activi | ties and M-C% P 1&2 Tab 3 - F                                                                           |         |                        |                                                                                          | ect Charge-Pool 2                                                         | Tab 5 -                                                | Payroll Data                                           | Tab 6 - Co                                                | sts & Revenue                                             | . ⊕ : <b>4</b>                                            |                                                           |