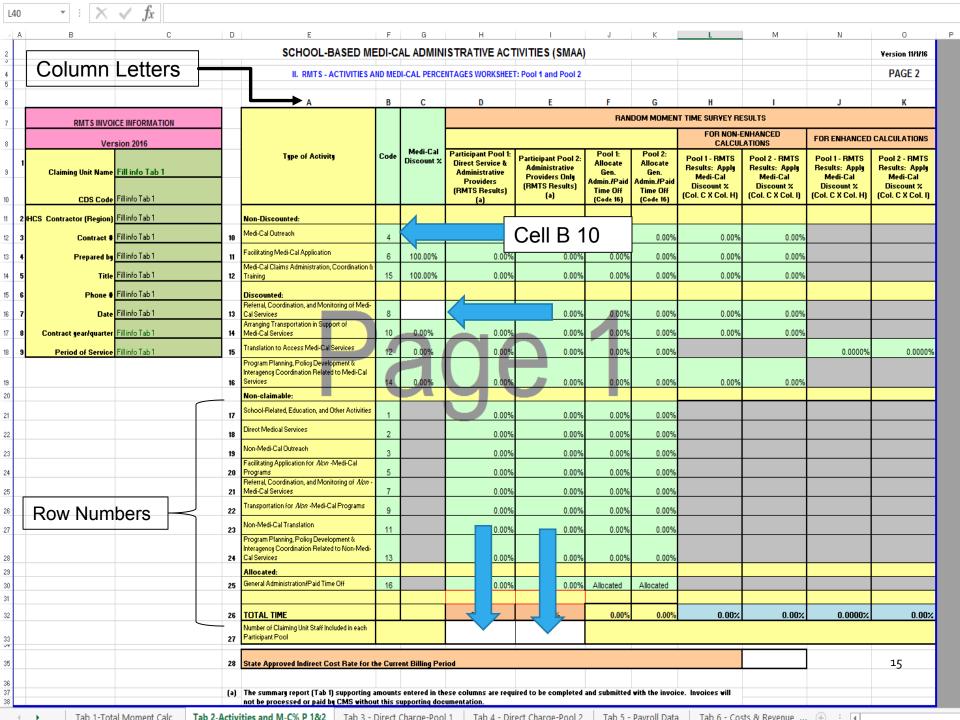

| L40            | • : X                                                      | $\checkmark f_x$  |         |                                                                                                              |          |                        |                                                                                          |                                                                           |                                                        |                                                        |                                                           |                                                           |                                                           |                                                           |
|----------------|------------------------------------------------------------|-------------------|---------|--------------------------------------------------------------------------------------------------------------|----------|------------------------|------------------------------------------------------------------------------------------|---------------------------------------------------------------------------|--------------------------------------------------------|--------------------------------------------------------|-----------------------------------------------------------|-----------------------------------------------------------|-----------------------------------------------------------|-----------------------------------------------------------|
| 4 A            | В                                                          | С                 | D       | E                                                                                                            | F        | G                      | Н                                                                                        | I                                                                         | J                                                      | К                                                      | L                                                         | М                                                         | N                                                         | 0                                                         |
| 2              |                                                            |                   |         | SCHOOL-BASED ME                                                                                              | EDI-C    | AL ADMIN               | ISTRATIVE ACT                                                                            | IVITIES (SMAA)                                                            |                                                        |                                                        |                                                           |                                                           |                                                           | Yersion 11/1/16                                           |
| 4 5            |                                                            |                   |         | II. RMTS - ACTIVITIES A                                                                                      | ND MED   | I-CAL PERCE            | NTAGES WORKSHEET                                                                         | : Pool 1 and Pool 2                                                       |                                                        |                                                        |                                                           |                                                           |                                                           | PAGE 2                                                    |
| 6              |                                                            |                   |         | Α                                                                                                            | В        | С                      | D                                                                                        | E                                                                         | F                                                      | G                                                      | Н                                                         | ı                                                         | J                                                         | К                                                         |
| 7              | RMTS INVOICE INFORMATION RANDOM MOMENT TIME SURVEY RESULTS |                   |         |                                                                                                              |          |                        |                                                                                          |                                                                           |                                                        |                                                        |                                                           |                                                           |                                                           |                                                           |
| 8              | Version 2016                                               |                   |         |                                                                                                              |          |                        |                                                                                          |                                                                           |                                                        |                                                        | FOR NON-I                                                 |                                                           | FOR ENHANCED                                              | CALCULATIONS                                              |
| 9              | l<br>Claiming Unit Name                                    |                   |         | Type of Activity                                                                                             | Code     | Medi-Cal<br>Discount % | Participant Pool 1:<br>Direct Service &<br>Administrative<br>Providers<br>(RMTS Results) | Participant Pool 2:<br>Administrative<br>Providers Only<br>(RMTS Results) | Pool 1:<br>Allocate<br>Gen.<br>Admin./Paid<br>Time Off | Pool 2:<br>Allocate<br>Gen.<br>Admin./Paid<br>Time Off | Pool 1 - RMTS<br>Results: Apply<br>Medi-Cal<br>Discount % | Pool 2 - RMTS<br>Results: Apply<br>Medi-Cal<br>Discount % | Pool 1 - RMTS<br>Results: Apply<br>Medi-Cal<br>Discount % | Pool 2 - RMTS<br>Results: Apply<br>Medi-Cal<br>Discount % |
| 10             | CDS Code                                                   | Fill info Tab 1   |         |                                                                                                              |          |                        | (a)                                                                                      | (a)                                                                       | (Code 16)                                              | (Code 16)                                              | (Col. C X Col. H)                                         | (Col. C X Col. I)                                         | (Col. C X Col. H)                                         | (Col. C X Col. I)                                         |
| 11 2           | HCS Contractor (Region)                                    | Fill info Tab 1   |         | Non-Discounted:                                                                                              |          |                        |                                                                                          |                                                                           |                                                        |                                                        |                                                           |                                                           |                                                           |                                                           |
| 12 ;           | Contract #                                                 | Fill info Tab 1   | 10      | Medi-Cal Outreach                                                                                            | 4        | 100.00%                | 0.00%                                                                                    | 0.00%                                                                     | 0.00%                                                  | 0.00%                                                  | 0.00%                                                     | 0.00%                                                     |                                                           |                                                           |
| 13             | Prepared by                                                | Fill info Tab 1   | 11      | Facilitating Medi-Cal Application                                                                            | 6        | 100.00%                | 0.00%                                                                                    | 0.00%                                                                     | 0.00%                                                  | 0.00%                                                  | 0.00%                                                     | 0.00%                                                     |                                                           |                                                           |
| 14 !           | j Title                                                    | Fill info Tab 1   | 12      | Medi-Cal Claims Administration, Coordination &<br>Training                                                   | 15       | 100.00%                | 0.00%                                                                                    | 0.00%                                                                     | 0.00%                                                  | 0.00%                                                  | 0.00%                                                     | 0.00%                                                     |                                                           |                                                           |
| 15 (           | Phone #                                                    | Fill info Tab 1   |         | Discounted:                                                                                                  |          |                        |                                                                                          |                                                                           |                                                        |                                                        |                                                           |                                                           |                                                           |                                                           |
| 16             | Date                                                       | Fill info Tab 1   | 13      | Referral, Coordination, and Monitoring of Medi-<br>Cal Services                                              | 8        |                        | 0.00%                                                                                    | 0.00%                                                                     | 0.00%                                                  | 0.00%                                                  | 0.00%                                                     | 0.00%                                                     |                                                           |                                                           |
| 17 .           | Contract gear/quarter                                      | Fill info Tab 1   | 14      | Arranging Transportation in Support of Medi-Cal Services                                                     | 10       | 0.00%                  | 0.00%                                                                                    | 0.00%                                                                     | 0.00%                                                  | 0.00%                                                  | 0.00%                                                     | 0.00%                                                     |                                                           |                                                           |
| 18             | Period of Service                                          | Fill info Tab 1   | 15      | Translation to Access Medi-Cal Services                                                                      | 12       | 0.00%                  | 0.00%                                                                                    | 0.00%                                                                     | 0.00%                                                  | 0.00%                                                  |                                                           |                                                           | 0.0000%                                                   | 0.0000%                                                   |
| 19 20          |                                                            |                   | 16      | Program Planning, Policy Development & Interagency Coordination Related to Medi-Cal Services  Non-claimable: | 14       | 0.00%                  | 0.00%                                                                                    | 0.00%                                                                     | 0.00%                                                  | 0.00%                                                  | 0.00%                                                     | 0.00%                                                     |                                                           |                                                           |
| 21             |                                                            |                   | 17      | School-Related, Education, and Other Activities                                                              | 1        |                        | 0.00%                                                                                    | 0.00%                                                                     | 0.00%                                                  | 0.00%                                                  |                                                           |                                                           |                                                           |                                                           |
| 22             |                                                            |                   | 18      | Direct Medical Services                                                                                      | 2        |                        | 0.00%                                                                                    | 0.00%                                                                     | 0.00%                                                  | 0.00%                                                  |                                                           |                                                           |                                                           |                                                           |
| 23             |                                                            |                   | 19      | Non-Medi-Cal Outreach                                                                                        | 3        |                        | 0.00%                                                                                    | 0.00%                                                                     | 0.00%                                                  | 0.00%                                                  |                                                           |                                                           |                                                           |                                                           |
| 24             |                                                            |                   | 20      | Facilitating Application for <i>Nov</i> -Medi-Cal<br>Programs                                                | 5        |                        | 0.00%                                                                                    | 0.00%                                                                     | 0.00%                                                  | 0.00%                                                  |                                                           |                                                           |                                                           |                                                           |
| 25             |                                                            |                   | 21      | Referral, Coordination, and Monitoring of 1/207 -<br>Medi-Cal Services                                       | 7        |                        | 0.00%                                                                                    | 0.00%                                                                     | 0.00%                                                  | 0.00%                                                  |                                                           |                                                           |                                                           |                                                           |
| 26             |                                                            |                   | 22      | Transportation for Alon -Medi-Cal Programs                                                                   | 9        |                        | 0.00%                                                                                    | 0.00%                                                                     | 0.00%                                                  | 0.00%                                                  |                                                           |                                                           |                                                           |                                                           |
| 27             |                                                            |                   | 23      | Non-Medi-Cal Translation                                                                                     | 11       |                        | 0.00%                                                                                    | 0.00%                                                                     | 0.00%                                                  | 0.00%                                                  |                                                           |                                                           |                                                           |                                                           |
| 28             |                                                            |                   | 24      | Program Planning, Policy Development &<br>Interagency Coordination Related to Non-Medi-<br>Cal Services      | 13       |                        | 0.00%                                                                                    | 0.00%                                                                     | 0.00%                                                  | 0.00%                                                  |                                                           |                                                           |                                                           |                                                           |
| 29             |                                                            |                   |         | Allocated: General Administration/Paid Time Off                                                              | 40       |                        | 0                                                                                        |                                                                           |                                                        |                                                        |                                                           |                                                           |                                                           |                                                           |
| 30<br>31       |                                                            |                   | 25      | General Munimistration/Paid Time Off                                                                         | 16       |                        | 0.00%                                                                                    | 0.00%                                                                     | Allocated                                              | Allocated                                              |                                                           |                                                           |                                                           |                                                           |
| 32             |                                                            |                   | 26      | TOTAL TIME                                                                                                   |          |                        | 0.00%                                                                                    | 0.00%                                                                     | 0.00%                                                  | 0.00%                                                  | 0.00%                                                     | 0.00%                                                     | 0.0000%                                                   | 0.00%                                                     |
| 33             |                                                            |                   | 27      | Number of Claiming Unit Staff Included in each<br>Participant Pool                                           |          |                        |                                                                                          |                                                                           |                                                        |                                                        |                                                           |                                                           |                                                           |                                                           |
| 35             |                                                            |                   | 28      | State Approved Indirect Cost Rate for the                                                                    | he Curre | ent Billing Per        | iod                                                                                      |                                                                           |                                                        |                                                        |                                                           |                                                           |                                                           | 17                                                        |
| 36<br>37<br>38 |                                                            |                   | (a)     | The summary report (Tab 1) supporting a<br>not be processed or paid by CMS withou                            |          |                        |                                                                                          | ired to be completed                                                      | and submitted                                          | with the invoi                                         | ce. Invoices will                                         |                                                           |                                                           |                                                           |
| 4              | Tab 1-Tota                                                 | I Moment Calc Tab | 2-Activ | ities and M-C% P 1&2 Tab 3 - I                                                                               |          |                        |                                                                                          | ect Charge-Pool 2                                                         | Tab 5 -                                                | Payroll Data                                           | Tab 6 - Co                                                | ts & Revenue                                              | ⊕ : 4                                                     |                                                           |