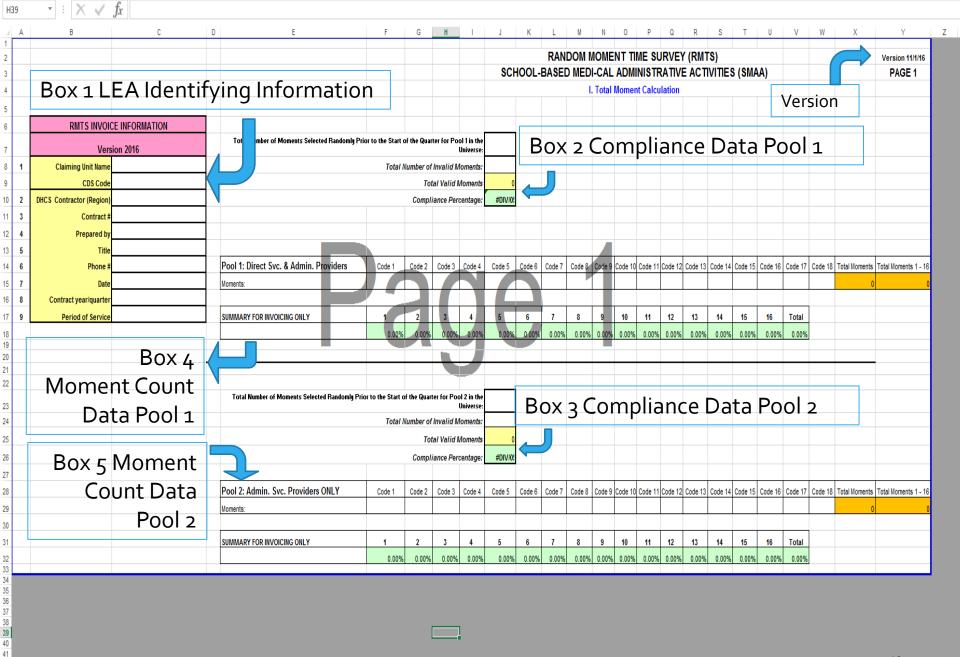

#### **SMAA Detail Invoice**

- Tab 1 Total Moment Calculation
- Tab 2 Activities and Medi-Cal Percentages
- Tab 3 Direct Charge (Pool 1)
- Tab 4 Direct Charge (Pool 2)
- Tab 5 Payroll Data Collection
- Tab 6 Cost and Revenue (Pool 1)
- Tab 7 Cost and Revenue (Pool 2)