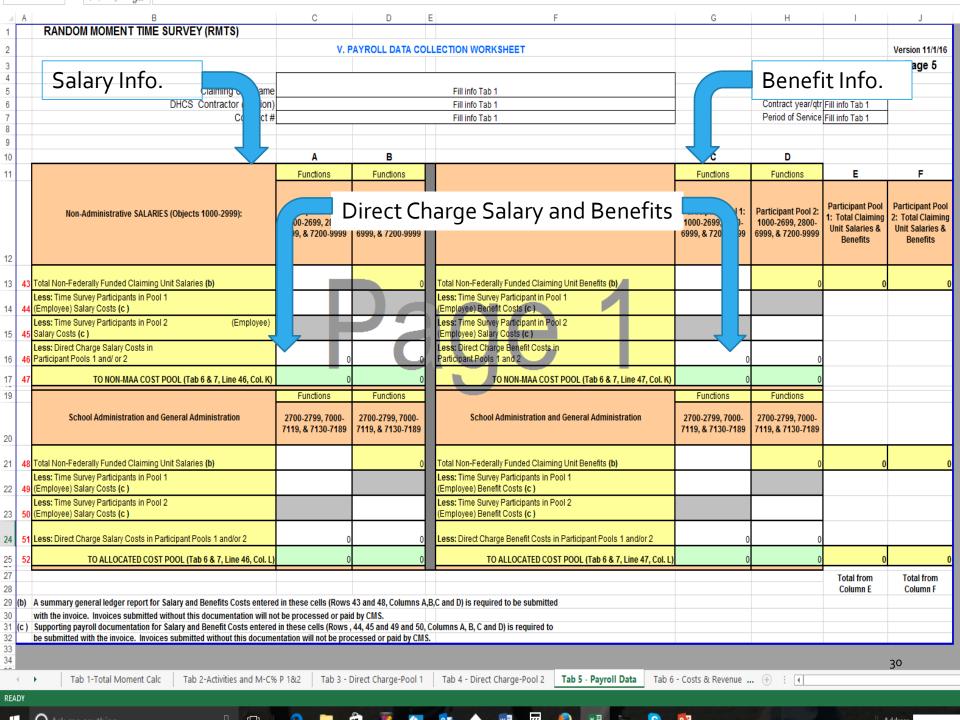

| C14            | 4  | $$ : $\times$ $\checkmark$ $f_x$                                                                                                              |                                                              |                                                              |                                                                       |                                                              |                                                              |                                                                      |                                                                      |
|----------------|----|-----------------------------------------------------------------------------------------------------------------------------------------------|--------------------------------------------------------------|--------------------------------------------------------------|-----------------------------------------------------------------------|--------------------------------------------------------------|--------------------------------------------------------------|----------------------------------------------------------------------|----------------------------------------------------------------------|
| 4              | Α  | В                                                                                                                                             | С                                                            | D                                                            | E F                                                                   | G                                                            | Н                                                            | 1                                                                    | J                                                                    |
| 1              |    | RANDOM MOMENT TIME SURVEY (RMTS)                                                                                                              |                                                              |                                                              |                                                                       |                                                              |                                                              |                                                                      |                                                                      |
| 2              |    |                                                                                                                                               | V. P                                                         | AYROLL DATA CO                                               | LLECTION WORKSHEET                                                    |                                                              |                                                              |                                                                      | Version 11/1/16                                                      |
| 3              |    |                                                                                                                                               |                                                              |                                                              |                                                                       |                                                              |                                                              |                                                                      | Page 5                                                               |
| 4              |    |                                                                                                                                               |                                                              |                                                              |                                                                       |                                                              |                                                              |                                                                      |                                                                      |
| 5              |    | Claiming Unit Name                                                                                                                            |                                                              |                                                              | Fill info Tab 1                                                       |                                                              |                                                              | Fill info Tab 1                                                      |                                                                      |
| 6              |    | DHCS Contractor (Region) Contract #                                                                                                           |                                                              |                                                              | Fill info Tab 1 Fill info Tab 1                                       |                                                              | Contract year/qtr<br>Period of Service                       |                                                                      |                                                                      |
| 8              |    | Contract #                                                                                                                                    |                                                              |                                                              | FIII IIIIO TAD T                                                      |                                                              | Fellod of Service                                            | FIII INIO TAD T                                                      |                                                                      |
| 9              |    |                                                                                                                                               |                                                              |                                                              |                                                                       |                                                              |                                                              |                                                                      |                                                                      |
| 10             |    |                                                                                                                                               | Α                                                            | В                                                            |                                                                       | С                                                            | D                                                            |                                                                      |                                                                      |
| 11             |    |                                                                                                                                               | Functions                                                    | Functions                                                    |                                                                       | Functions                                                    | Functions                                                    | E                                                                    | F                                                                    |
| 12             |    | Non-Administrative SALARIES (Objects 1000-2999):                                                                                              | Participant Pool 1:<br>1000-2699, 2800-<br>6999, & 7200-9999 | Participant Pool 2:<br>1000-2699, 2800-<br>6999, & 7200-9999 | Non-Administrative BENEFITS (Objects 3000-3999):                      | Participant Pool 1:<br>1000-2699, 2800-<br>6999, & 7200-9999 | Participant Pool 2:<br>1000-2699, 2800-<br>6999, & 7200-9999 | Participant Pool<br>1: Total Claiming<br>Unit Salaries &<br>Benefits | Participant Pool<br>2: Total Claiming<br>Unit Salaries &<br>Benefits |
| 13             | 43 | Total Non-Federally Funded Claiming Unit Salaries (b)                                                                                         |                                                              | 0                                                            | Total Non-Federally Funded Claiming Unit Benefits (b)                 |                                                              | 0                                                            | 0                                                                    | 0                                                                    |
| 14             | 44 | Less: Time Survey Participants in Pool 1 (Employee) Salary Costs (c)                                                                          |                                                              |                                                              | Less: Time Survey Participant in Pool 1 (Employee) Benefit Costs (c)  |                                                              |                                                              |                                                                      |                                                                      |
| 15             | 45 | Less: Time Survey Participants in Pool 2 (Employee) Salary Costs (c)                                                                          |                                                              |                                                              | Less: Time Survey Participant in Pool 2 (Employee) Salary Costs (c)   |                                                              |                                                              |                                                                      |                                                                      |
| 16             | 46 | Less: Direct Charge Salary Costs in Participant Pools 1 and/ or 2                                                                             | 0                                                            |                                                              | Less: Direct Charge Benefit Costs in Participant Pools 1 and 2        | 0                                                            | 0                                                            |                                                                      |                                                                      |
| 17             | 47 | TO NON-MAA COST POOL (Tab 6 & 7, Line 46, Col. K)                                                                                             | 0                                                            | 0                                                            | TO NON-MAA COST POOL (Tab 6 & 7, Line 47, Col. K)                     | 0                                                            | 0                                                            |                                                                      |                                                                      |
| 19             |    |                                                                                                                                               | Functions                                                    | Functions                                                    |                                                                       | Functions                                                    | Functions                                                    |                                                                      |                                                                      |
| 20             |    | School Administration and General Administration                                                                                              | 2700-2799, 7000-<br>7119, & 7130-7189                        | 2700-2799, 7000-<br>7119, & 7130-7189                        | School Administration and General Administration                      | 2700-2799, 7000-<br>7119, & 7130-7189                        | 2700-2799, 7000-<br>7119, & 7130-7189                        |                                                                      |                                                                      |
| 21             | 48 | Total Non-Federally Funded Claiming Unit Salaries (b)                                                                                         |                                                              | 0                                                            | Total Non-Federally Funded Claiming Unit Benefits (b)                 |                                                              | 0                                                            | 0                                                                    | 0                                                                    |
| 22             | 49 | Less: Time Survey Participants in Pool 1 (Employee) Salary Costs (c)                                                                          |                                                              |                                                              | Less: Time Survey Participants in Pool 1 (Employee) Benefit Costs (c) |                                                              |                                                              |                                                                      |                                                                      |
| 23             | 50 | Less: Time Survey Participants in Pool 2 (Employee) Salary Costs (c)                                                                          |                                                              |                                                              | Less: Time Survey Participants in Pool 2 (Employee) Benefit Costs (c) |                                                              |                                                              |                                                                      |                                                                      |
| 24             | 51 | Less: Direct Charge Salary Costs in Participant Pools 1 and/or 2                                                                              | 0                                                            | 0                                                            | Less: Direct Charge Benefit Costs in Participant Pools 1 and/or 2     | 0                                                            | 0                                                            |                                                                      |                                                                      |
| 25             | 52 | TO ALLOCATED COST POOL (Tab 6 & 7, Line 46, Col. L)                                                                                           | 0                                                            | 0                                                            | TO ALLOCATED COST POOL (Tab 6 & 7, Line 47, Col. L)                   | 0                                                            | 0                                                            | 0                                                                    | 0                                                                    |
| 25<br>27       |    |                                                                                                                                               |                                                              |                                                              |                                                                       |                                                              |                                                              | Total from                                                           | Total from                                                           |
| 28             |    |                                                                                                                                               |                                                              |                                                              |                                                                       |                                                              |                                                              | Column E                                                             | Column F                                                             |
| 29<br>30       |    | A summary general ledger report for Salary and Benefits Costs entered with the invoice. Invoices submitted without this documentation will no |                                                              |                                                              | ,B,C and D) is required to be submitted                               |                                                              |                                                              |                                                                      |                                                                      |
| 31 (           |    | Supporting payroll documentation for Salary and Benefit Costs entered                                                                         |                                                              |                                                              | mns A, B, C and D) is required to                                     |                                                              |                                                              |                                                                      |                                                                      |
| 32             |    | be submitted with the invoice. Invoices submitted without this docume                                                                         | ntation will not be pro                                      | cessed or paid by CMS                                        | S                                                                     |                                                              |                                                              |                                                                      |                                                                      |
| 32<br>33<br>34 |    |                                                                                                                                               |                                                              |                                                              |                                                                       |                                                              |                                                              |                                                                      |                                                                      |