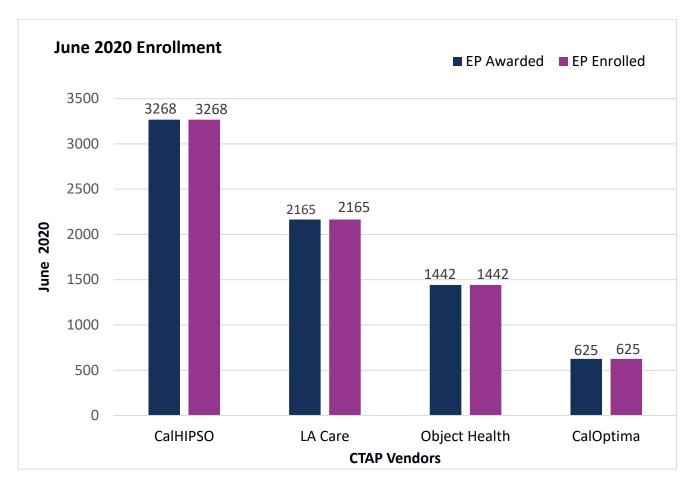

#### **CalHIPSO**

Enrolled 3268 of 3268 EPs at 100% level cap

#### **LA Care**

Enrolled 2165 of 2165 EPs at 100% level cap

### **Object Health**

Enrolled 1442 of 1442 EPs at 100% level cap

## CalOptima

Enrolled 625 of 625 EPs at 100% level cap