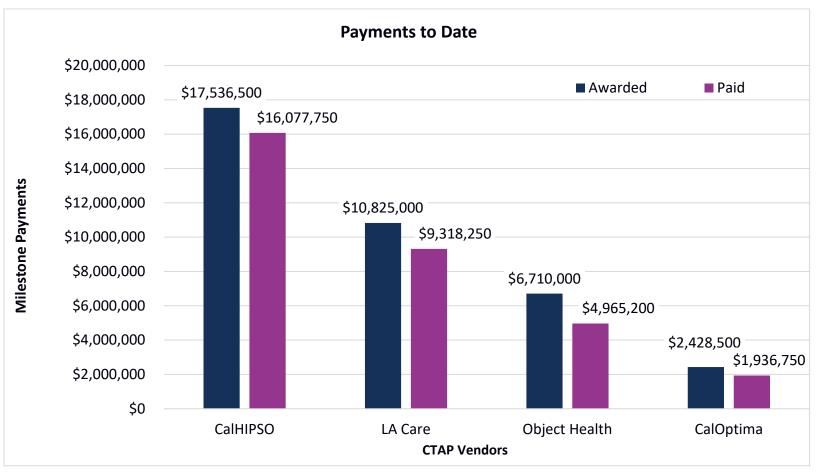

# **CTAP Performance Dashboard**

November 2015 to June 2020

For the period of November 2015 to June 2020, CTAP has issued payments to CalHIPSO \$16,077,750; LA Care \$9,318,250; Object Health \$4,965,200; and CalOptima \$1,936,750.