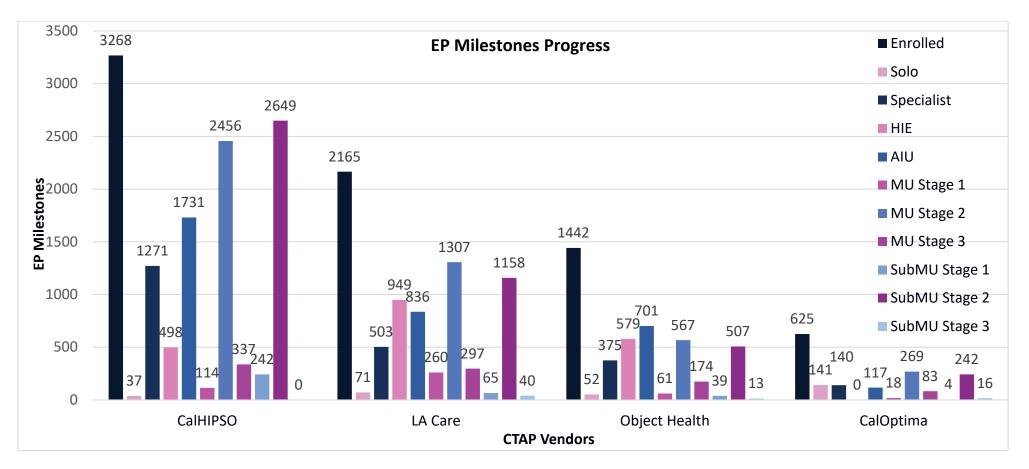

| <b>CalHIPSO EP Milestones Progress</b> |      | LA Care EP Milestones Progress |      | <b>Object Health EP Milestones Progress</b> |      | CalOptima EP Milestones Progress |     |
|----------------------------------------|------|--------------------------------|------|---------------------------------------------|------|----------------------------------|-----|
| Enrolled:                              | 3268 | Enrolled:                      | 2165 | Enrolled:                                   | 1442 | Enrolled:                        | 625 |
| Solo:                                  | 37   | Solo:                          | 71   | Solo:                                       | 52   | Solo:                            | 141 |
| Specialist:                            | 1271 | Specialist:                    | 503  | Specialist:                                 | 375  | Specialist:                      | 140 |
| HIE:                                   | 498  | HIE:                           | 949  | HIE:                                        | 579  | HIE:                             | 0   |
| AIU:                                   | 1731 | AIU:                           | 836  | AIU:                                        | 701  | AIU:                             | 117 |
| MU S1:                                 | 114  | MU S1:                         | 260  | MU S1:                                      | 61   | MU S1:                           | 18  |
| MU S2:                                 | 2456 | MU S2:                         | 1307 | MU S2:                                      | 567  | MU S2:                           | 269 |
| MU S3:                                 | 337  | MU S3:                         | 297  | MU S3:                                      | 174  | MU S3:                           | 83  |
| SubMU S1:                              | 242  | SubMU S1:                      | 65   | SubMU S1:                                   | 39   | SubMU S1:                        | 4   |
| SubMU S2:                              | 2649 | SubMU S2:                      | 1158 | SubMU S2:                                   | 507  | SubMU S2:                        | 242 |
| SubMU S3:                              | 0    | SubMU S3:                      | 40   | SubMU S3:                                   | 13   | SubMU S3:                        | 16  |