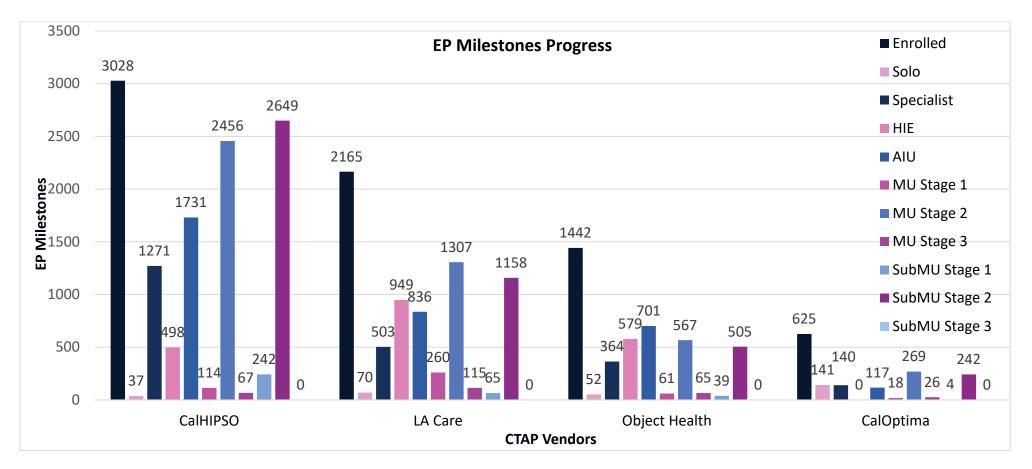

| <b>CalHIPSO EP Milestones Progress</b> |      | LA Care EP Milestones Progress |      | <b>Object Health EP Milestones Progress</b> |      | CalOptima EP Milestones Progress |     |
|----------------------------------------|------|--------------------------------|------|---------------------------------------------|------|----------------------------------|-----|
| Enrolled:                              | 3028 | Enrolled:                      | 2165 | Enrolled:                                   | 1442 | Enrolled:                        | 625 |
| Solo:                                  | 37   | Solo:                          | 70   | Solo:                                       | 52   | Solo:                            | 141 |
| Specialist:                            | 1271 | Specialist:                    | 503  | Specialist:                                 | 364  | Specialist:                      | 140 |
| HIE:                                   | 498  | HIE:                           | 949  | HIE:                                        | 579  | HIE:                             | 0   |
| AIU:                                   | 1731 | AIU:                           | 836  | AIU:                                        | 701  | AIU:                             | 117 |
| MU S1:                                 | 114  | MU S1:                         | 260  | MU S1:                                      | 61   | MU S1:                           | 18  |
| MU S2:                                 | 2456 | MU S2:                         | 1307 | MU S2:                                      | 567  | MU S2:                           | 269 |
| MU S3:                                 | 67   | MU S3:                         | 115  | MU S3:                                      | 65   | MU S3:                           | 26  |
| SubMU S1:                              | 242  | SubMU S1:                      | 65   | SubMU S1:                                   | 39   | SubMU S1:                        | 4   |
| SubMU S2:                              | 2649 | SubMU S2:                      | 1158 | SubMU S2:                                   | 505  | SubMU S2:                        | 242 |
| SubMU S3:                              | 0    | SubMU S3:                      | 0    | SubMU S3:                                   | 0    | SubMU S3:                        | 0   |