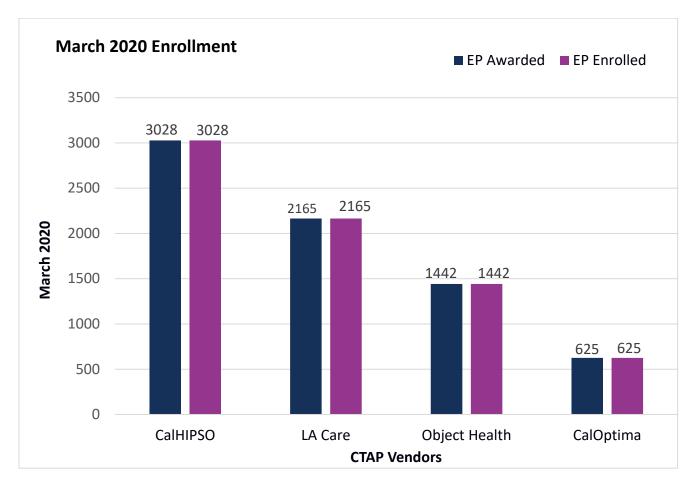

#### **CalHIPSO**

Enrolled 3028 of 3028 EPs at 100% level cap

#### **LA Care**

Enrolled 2165 of 2165 EPs at 100% level cap

### **Object Health**

Enrolled 1442 of 1442 EPs at 100% level cap

## CalOptima

Enrolled 625 of 625 EPs at 100% level cap