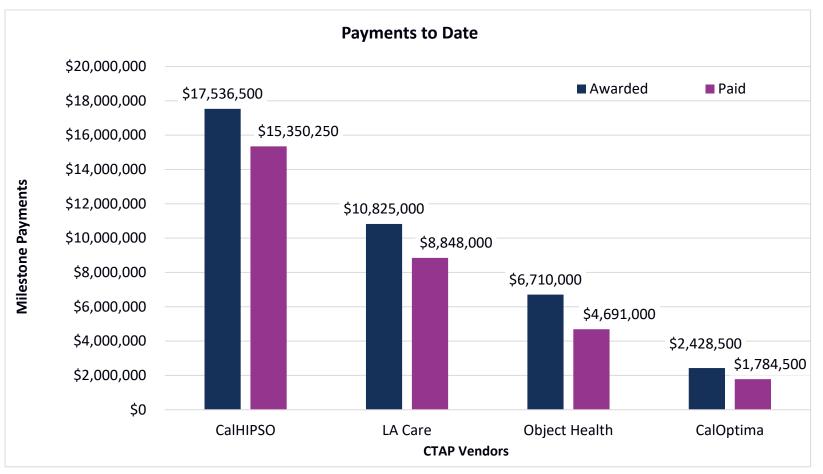

# **CTAP Performance Dashboard**

November 2015 to March 2020

For the period of November 2015 to March 2020, CTAP has issued payments to CalHIPSO \$15,350,250; LA Care \$8,848,000; Object Health \$4,691,000; and CalOptima \$1,784,500.