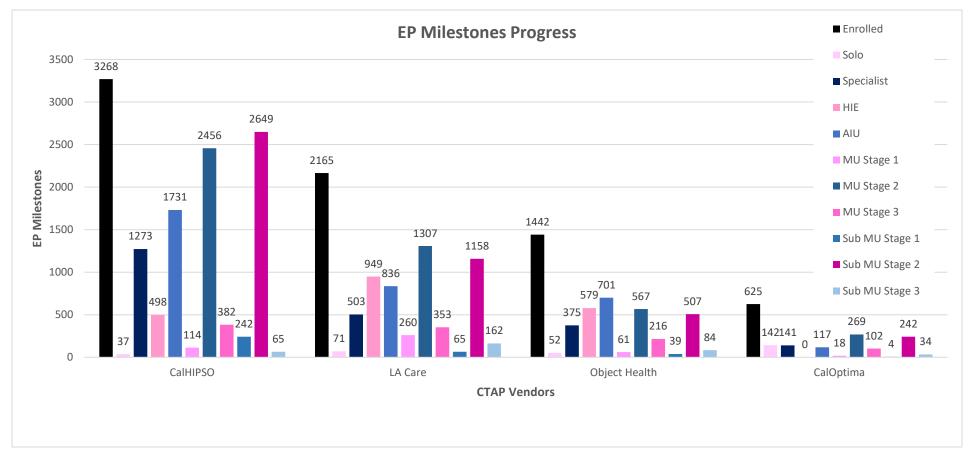

| CalHIPSO EP Milestones Progress |      | LA Care EP Milestones Progress |      | Object Health EP Milestones Progress |      | CalOptima EP Milestones Progress |     |
|---------------------------------|------|--------------------------------|------|--------------------------------------|------|----------------------------------|-----|
| Enrolled:                       | 3268 | Enrolled:                      | 2165 | Enrolled:                            | 1442 | Enrolled:                        | 625 |
| Solo:                           | 37   | Solo:                          | 71   | Solo:                                | 52   | Solo:                            | 142 |
| Specialist:                     | 1273 | Specialist:                    | 503  | Specialist:                          | 375  | Specialist                       | 141 |
| HIE:                            | 498  | HIE:                           | 949  | HIE:                                 | 579  | HIE:                             | 0   |
| AIU:                            | 1731 | AIU:                           | 836  | AIU:                                 | 701  | AIU:                             | 117 |
| MU S1:                          | 114  | MU S1:                         | 260  | MU S1:                               | 61   | MU S1:                           | 18  |
| MU S2:                          | 2456 | MU S2:                         | 1307 | MU S2:                               | 567  | MU S2:                           | 269 |
| MU S3:                          | 382  | MU S3:                         | 353  | MU S3:                               | 216  | MU S3:                           | 102 |
| SubMU S1:                       | 242  | SubMU S1:                      | 65   | SubMU S1:                            | 39   | SubMU S1:                        | 4   |
| SubMU S2:                       | 2649 | SubMU S2:                      | 1158 | SubMU S2:                            | 507  | SubMU S2:                        | 242 |
| SubMU S3:                       | 65   | SubMU S3:                      | 162  | SubMU S3:                            | 84   | SubMU S3:                        | 34  |