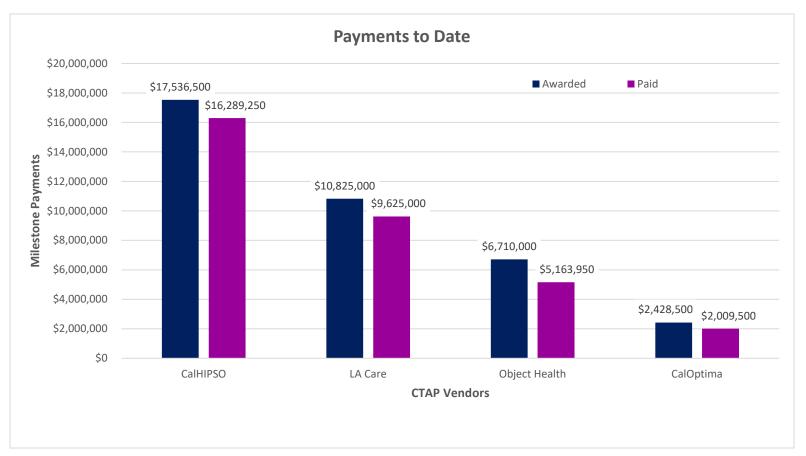

# CTAP Performance Dashboard

November 2015 to September 2020

For the period of November 2015 to September 2020, CTAP has issued payments to CalHIPSO \$16,289,250; LA Care \$9,625,000; Object Health \$5,163,950; and CalOptima \$2,009,500.