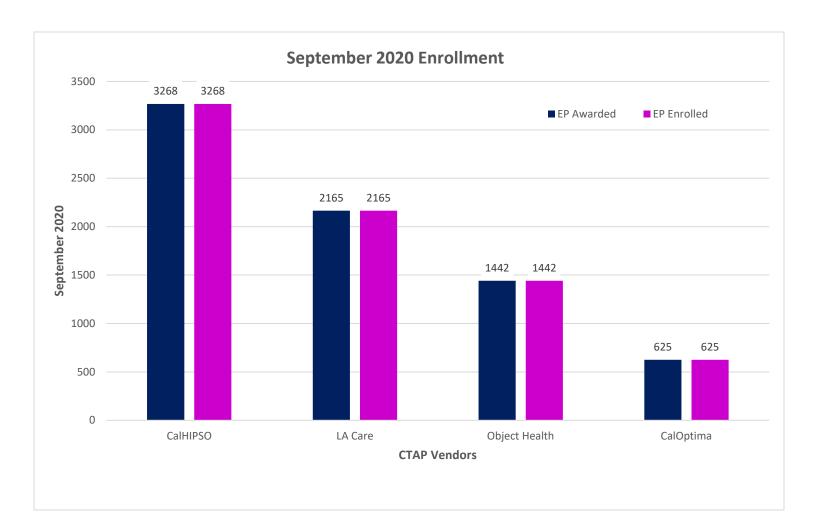

### **CalHIPSO**

Enrolled 3268 of 3268 EPs at 100% level cap

### **LA Care**

Enrolled 2165 of 2165 EPs at 100% level cap

## **Object Health**

Enrolled 1442 of 1442 EPs at 100% level cap

#### CalOptima

Enrolled 625 of 625 EPs at 100% level cap