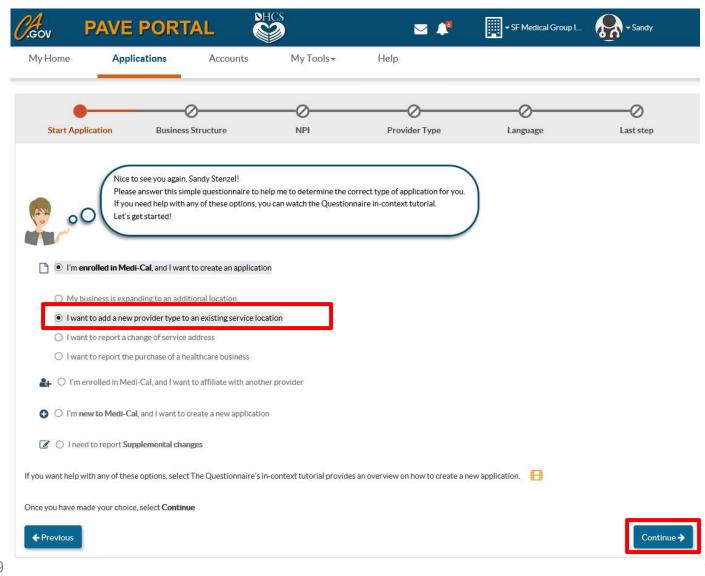

#### Creating a DHCS **Supplemental Application**

| 0.cov               | PAVE                                                                     | PORTAL             | NHCS                                              | ✓ 4 <sup>2</sup>                                                                                                 | - SF Medical Group I | Sandy      |
|---------------------|--------------------------------------------------------------------------|--------------------|---------------------------------------------------|------------------------------------------------------------------------------------------------------------------|----------------------|------------|
|                     | 0                                                                        |                    |                                                   |                                                                                                                  |                      | (          |
| Start               | Application                                                              | Business Structure | NPI                                               | Provider Type                                                                                                    | Language             | Last step  |
| <b>≗</b> + ○<br>○ ○ | I'm enrolled in Medi-<br>I'm enrolled in Medi-<br>I'm new to Medi-Cal, a |                    | you can watch the Question<br>on<br>ther provider | and the second | applicatión.         |            |
| Once you ha         | ve made your choice,                                                     | select Continue    |                                                   |                                                                                                                  |                      |            |
| ← Previor           | us                                                                       |                    |                                                   |                                                                                                                  |                      | Continue 🗲 |
| 2/15/2              | 2019                                                                     |                    |                                                   |                                                                                                                  |                      | 11         |

If you want help with any of these options, select The Questionnaire's in-context tutorial provides an overview on how to create a new application. 📄

Once you have made your choice, select Continue

Previous

Continue >

2/15/2019

DHCS

| 0.gov                                  | PAVE                                                                     | PORTAL             | NHCS                  | ⊠ 🔎           | ▼ SF Medical Group I | Sandy      |
|----------------------------------------|--------------------------------------------------------------------------|--------------------|-----------------------|---------------|----------------------|------------|
| 1                                      | 0                                                                        |                    |                       |               |                      | (          |
| Start                                  | t Application                                                            | Business Structure | NPI                   | Provider Type | Language             | Last step  |
| <b>2</b> 0<br><b>○</b> 0<br><b>○</b> 0 | I'm enrolled in Medi-<br>I'm enrolled in Medi-<br>I'm new to Medi-Cal, a |                    | on vatch the Question |               | wapplication.        |            |
| Once you ha                            | ave made your choice,                                                    | select Continue    |                       |               |                      |            |
| ← Previo                               | us                                                                       |                    |                       |               |                      | Continue 🗲 |
| 2/15/2                                 | 2019                                                                     |                    |                       |               |                      | 13         |