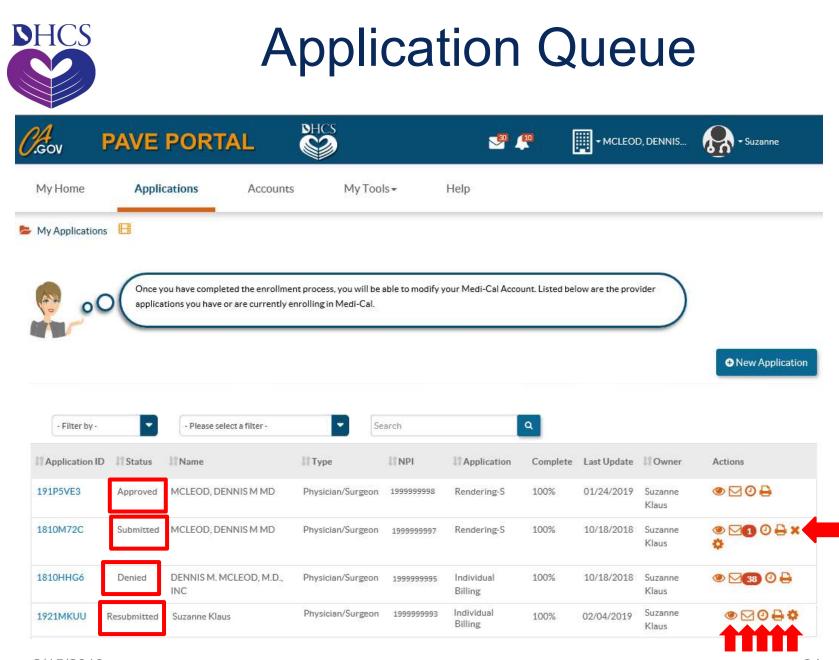

### **Application Queue**

| Gov P               | AVE PORT              | AL                        | CS                    | 1                    | <b>-</b>             | SF Medical Group I    | Sandy           |
|---------------------|-----------------------|---------------------------|-----------------------|----------------------|----------------------|-----------------------|-----------------|
| My Home             | Applications          | Accounts                  | My Tools <del>-</del> | Help                 |                      |                       |                 |
| My Applications     | E                     |                           |                       |                      |                      |                       |                 |
|                     |                       | eted the enrollment proc  |                       | o modify your Medi-C | al Account. Listed b | elow are the provider | 2               |
| 00                  | applications you have | or are currently enrollin | gin Medi-Cal.         |                      |                      |                       |                 |
|                     |                       |                           |                       |                      |                      |                       | New Application |
| - Filter by -       | - Please se           | lect a filter -           | Search                |                      | ٩                    |                       |                 |
| Application ID      | .]∥ Status            | .]†Name                   | e                     | ] Application        | Complete             | Last Update           | Owner Actions   |
| No applications are | listed                |                           |                       |                      |                      |                       |                 |