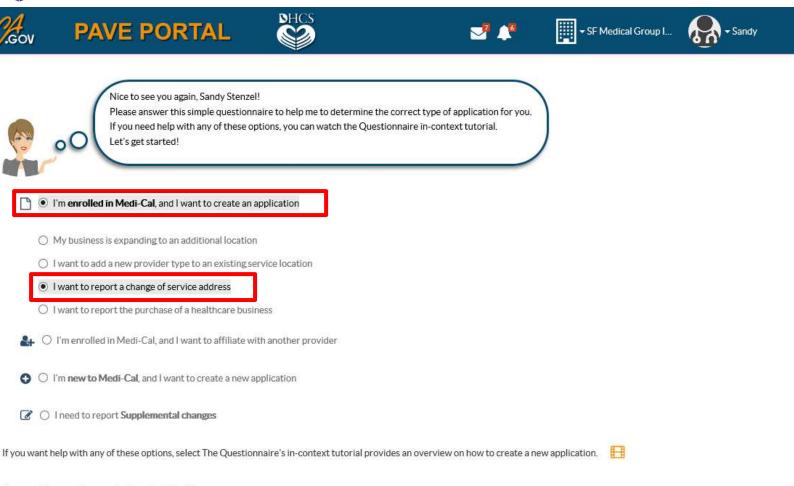

## Change of Location Application

Once you have made your choice, select Continue

2/15/2019

Continue -

# Change of Location Application

| 0.Gov      | PAVE PORT                                                |                                                        | 25                        | 🖂 🍂                                | ▼ SF Medical Group I        | Sandy      |
|------------|----------------------------------------------------------|--------------------------------------------------------|---------------------------|------------------------------------|-----------------------------|------------|
| My Home    | Applications                                             | Accounts                                               | My Tools -                | Help                               |                             |            |
| Start Ap   | plication Business                                       | 0<br>Structure                                         | O<br>NPI                  | Provider Type                      | Language                    | Last step  |
| <b>P</b> • | $\sim$                                                   | y you want to report a cha<br>nange of service address | nge of service address, p | lease give me the NPI that is asso | ociated to the location you |            |
|            | associated to the service locatio<br>er Identifier (NPI) | n that you need to report                              | a change of service addr  | ress?                              |                             |            |
| + Previous |                                                          |                                                        |                           |                                    |                             | Continue 🗲 |

Once you have made your choice, select Continue

+ Previous

| 0.Gov            | PAVE PORT                                                               | AL                        |                           | <b>Z</b>                             | SF Medical Group I                     | Sandy                           |
|------------------|-------------------------------------------------------------------------|---------------------------|---------------------------|--------------------------------------|----------------------------------------|---------------------------------|
| My Home          | Applications                                                            | Accounts                  | My Tools+                 | Help                                 |                                        |                                 |
| Start App        | nlication Business                                                      | Structure                 | NPI                       | O<br>Provider Type                   | Language                               | Last step                       |
|                  |                                                                         |                           | 2000 C                    |                                      | ~                                      |                                 |
| 0                | O Now that your NPI has                                                 | s been verified, please o | onfirm the additional pro | vider type for this service location |                                        |                                 |
| [Select a Provid | ler Type]                                                               | ×                         |                           |                                      |                                        |                                 |
| value is require | d                                                                       | 5 C                       |                           |                                      |                                        |                                 |
|                  | find the provider type in this list<br>ted by PAVE Portal. To see a cor |                           |                           |                                      | rect option. It could also be that the | e provider type you are looking |
| Once you have n  | nade your choice, select Continu                                        | 10                        |                           |                                      |                                        |                                 |
| ← Previous       |                                                                         |                           |                           |                                      |                                        | Continue 🗲                      |