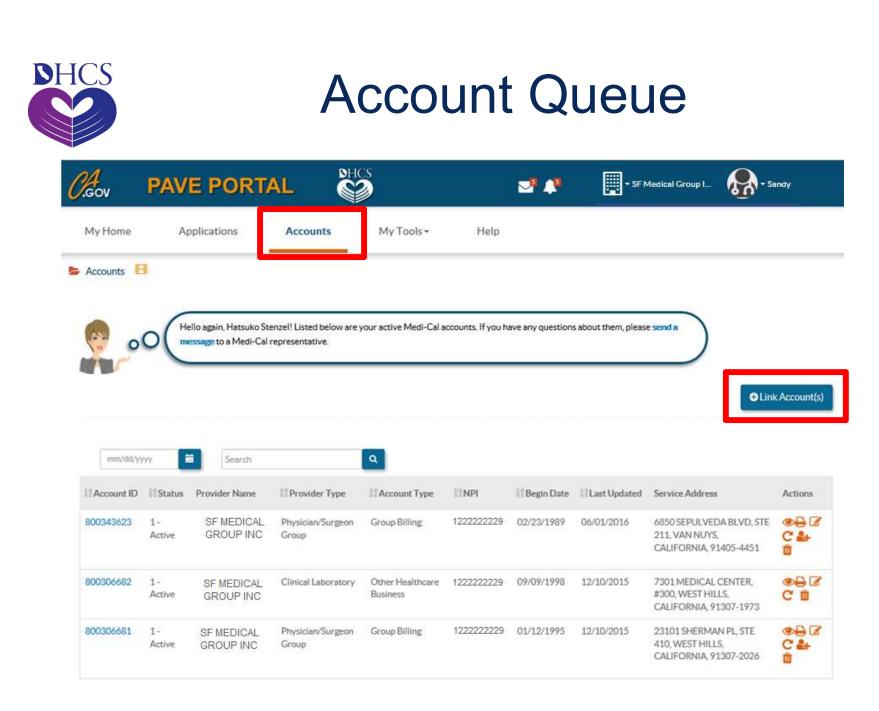

### Linking Your Account

#### Let's link your account(s) to your Business Profile

To continue the linking process, you need to answer three proofing questions below.

You need to select the question and answer, if you complete the 3 questions your account(s) will be link with your Business Profile.