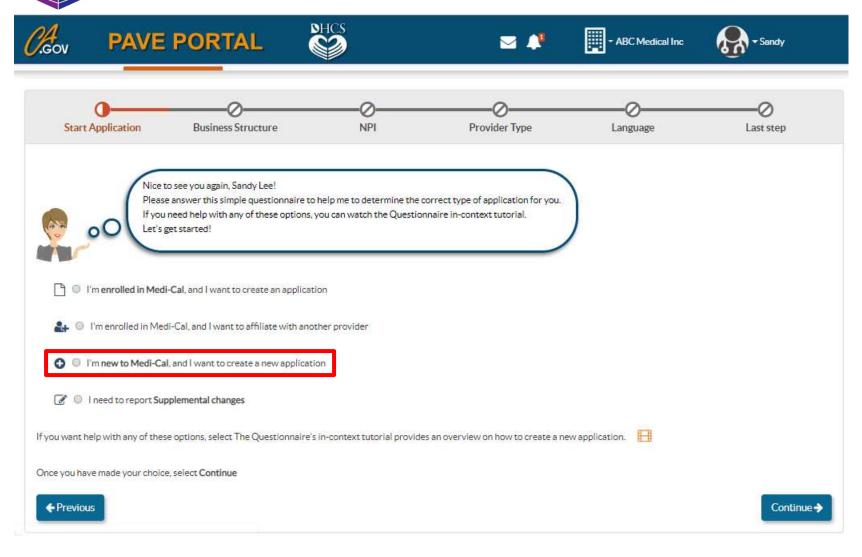

2/12/2019

DHCS

| <b>DHCS</b>                          |                                                                                                                       | Startin<br>vidual                   |                          |                   | n          |
|--------------------------------------|-----------------------------------------------------------------------------------------------------------------------|-------------------------------------|--------------------------|-------------------|------------|
| CAOV PAV                             |                                                                                                                       | s                                   | <b>Z</b> 🖊               | - ABC Medical Inc | Sandy      |
|                                      | lease answer this simple questionnaire to help<br>you need help with any of these options, you o<br>et's get started! |                                     |                          | )                 |            |
| 🕒 🔍 I'm enrolled in I                | Medi-Cal, and I want to create an application                                                                         |                                     |                          |                   |            |
| 🚑 💿 I'm enrolled in                  | Medi-Cal, and I want to affiliate with another p                                                                      | provider                            |                          |                   |            |
| I'm new to Med<br>What type of provi | i-Cal, and I want to create a new application der are you?                                                            |                                     |                          |                   |            |
| 🕵 💿 l'maning                         | ividual licensed/certified healthcare practition                                                                      | er 📙                                |                          |                   |            |
| 🦓 🖯 l'mag                            | oup of licensed/certified healthcare practition                                                                       | er 🔝                                |                          |                   |            |
| 🔝 💿 l'mahea                          | thcare business                                                                                                       |                                     |                          |                   |            |
| 📝 🔍 I need to repor                  | supplemental changes                                                                                                  |                                     |                          |                   |            |
| If you want help with any of         | these options, select The Questionnaire's in-co                                                                       | ontext tutorial provides an overvie | w on how to create a nev | vapplication. 📙   |            |
| Once you have made your c            | noice, select Continue                                                                                                |                                     |                          |                   |            |
| ← Previous                           |                                                                                                                       |                                     |                          |                   | Continue 🗲 |
| 2/12/2019                            |                                                                                                                       |                                     |                          |                   | 5          |