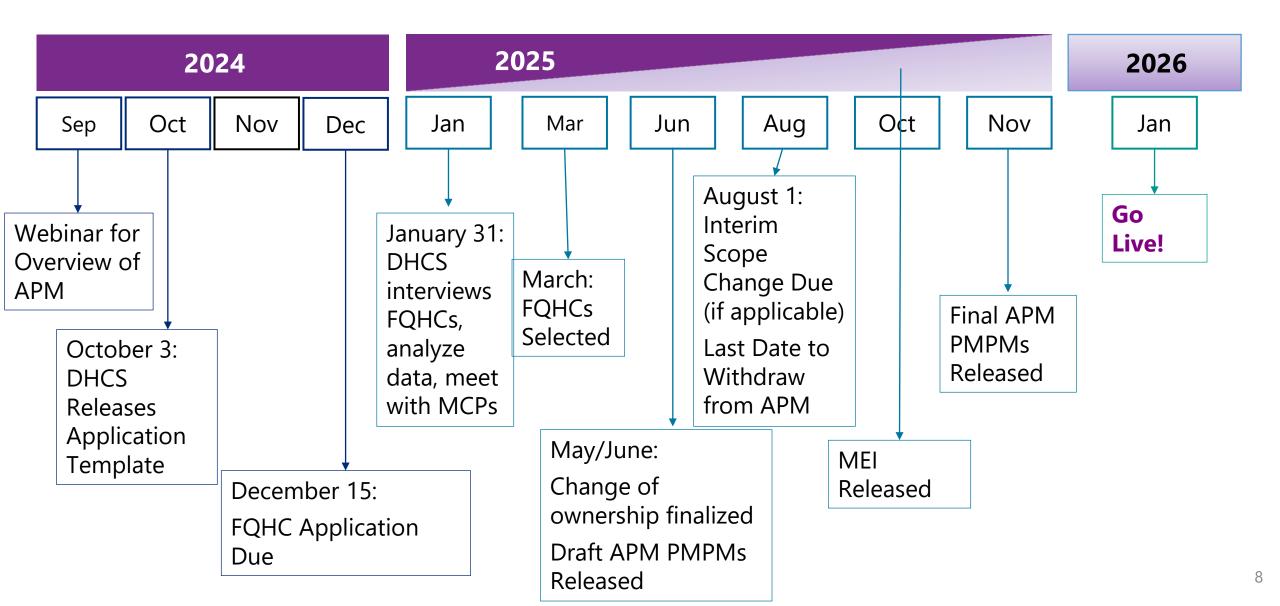

## 2024 Go-Live Timelines — January 1, 2025

| September                                                                                                                                                                                                                                                                                                                                                                                                                                                                                       | October                                                                                                                                                                                                                                                                                                                                                                                                                                                                                                                                                                                                                                                                                                                                                                                                                                                                                                                                                                                                                                                                                                                                                                                                                                                                                                                                                                                                                                                                                                                                                                                                                                                                                                                                                                                                                                                                                                                                                                                                                                                                                                                     |
|-------------------------------------------------------------------------------------------------------------------------------------------------------------------------------------------------------------------------------------------------------------------------------------------------------------------------------------------------------------------------------------------------------------------------------------------------------------------------------------------------|-----------------------------------------------------------------------------------------------------------------------------------------------------------------------------------------------------------------------------------------------------------------------------------------------------------------------------------------------------------------------------------------------------------------------------------------------------------------------------------------------------------------------------------------------------------------------------------------------------------------------------------------------------------------------------------------------------------------------------------------------------------------------------------------------------------------------------------------------------------------------------------------------------------------------------------------------------------------------------------------------------------------------------------------------------------------------------------------------------------------------------------------------------------------------------------------------------------------------------------------------------------------------------------------------------------------------------------------------------------------------------------------------------------------------------------------------------------------------------------------------------------------------------------------------------------------------------------------------------------------------------------------------------------------------------------------------------------------------------------------------------------------------------------------------------------------------------------------------------------------------------------------------------------------------------------------------------------------------------------------------------------------------------------------------------------------------------------------------------------------------------|
| <ul> <li>Cohort 1A and 1B</li> <li>9/2: FQHC<br/>opt-in/opt-out decisions for 1/1/25 participation for<br/>1B cohort</li> <li>9/2: Send list of cohort 1 A and B sites opting in<br/>with draft rates and Intermittent Clinics to MCPs for<br/>1/1/2025</li> <li>9/2: ICSOSR attestations due for 1A and 1B</li> <li>9/2-10/1: DHCS reviews ICSOSR attestations for<br/>cohort 1 A and B for 2025</li> <li>9/16: MCPs submit updated member rosters<br/>(regular twice-yearly cycle)</li> </ul> | <ul> <li>Cohort 1A and 1B</li> <li>10/1: MEI released</li> <li>10/3: 2025 capitation rates are sent to MCPs (statutory deadline)</li> <li>10/3: APM PMPM due to FQHCs (statutory deadline)</li> <li>10/15: A&amp;I sets PPS rates for upcoming year and sends to Mercer for 1A and 1B; and notes which FQHCs do not receive MEI</li> <li>Mercer finalizes FQHC APM PMPMs and capitation rates once MEI is announced</li> <li>10/31: Final APM PMPM rates released including ICSOSR and MEI for October 2025–December 2025</li> </ul>                                                                                                                                                                                                                                                                                                                                                                                                                                                                                                                                                                                                                                                                                                                                                                                                                                                                                                                                                                                                                                                                                                                                                                                                                                                                                                                                                                                                                                                                                                                                                                                        |
| <ul> <li>Cohort 2</li> <li>9/23: Webinar to announce timeline, application process, and summary of changes for cohort 2</li> <li>9/23: Application for cohort 2 released</li> </ul>                                                                                                                                                                                                                                                                                                             | <b>Cohort 2 Notice Notice Set Of Content of Cont</b> |

## 2024 Go-Live Timelines — January 1, 2025

## November

#### Cohort 1A and 1B

- > 11/1: Send final list of cohort 1A and 1B sites, Intermittent sites and rates to MCPs for 1/1/25 programming including actual MEI
- » 11/30: Readiness review attestations from MCPs and FQHCs due

#### Cohort 2

- » **11/1:** FQHCs and MCPs work to agree on member rosters for historic as well as current period
- » 11/15: MCPs share rosters with FQHCs for submittal to DHCS
- » **11/20:** Last date for MCPs to be contacted by FQHCs for participation in Cohort 2

## December

#### Cohort 1A and 1B

- » 1/1: Go-Live
- » 2024 and 2025: Pay for reporting only in the first year of APM, compared to 2023 (1A) and 2024 (1B) baseline

### Cohort 2

- 12/16: FQHC application due
- » 12/16: Rosters from MCPs due for parent and intermittent NPIs
- **12/16:** Parent/IC NPI crosswalks due from FQHCs
- 12/16-1/13: DHCS reviews applications

## **2025 Timeline All Cohorts**

#### January/February/March

#### All Cohorts

» 3/30: MCPs submit updated member rosters (regular twice yearly cycle)

### Cohort 1A and 1B

- » 1/1: Go-live for Cohort 1B
- » 2024 and 2025: Pay for reporting only in the first year of APM, compared to 2023 (1A) and 2024 (1B) baseline

### Cohort 2

- » 1/13-1/7: Interview process for FQHCs
  - > Meetings with MCPs
  - > Data match for all NPIs conducted
  - Rosters for all NPIs analyzed
  - Parent/IC NPI crosswalks confirmed
- » 2/15: FQHCs selected
  - Kick-off call with selected FQHCs and MCPs
  - Meeting series and communication channels with participating FQHCs and MCPs is established

### April/May/June

### All Cohorts

- > 4/30: Mercer develops draft APM PMPM rates for all participating FQHCs
- » **5/30:** All IC change of ownership must be finalized for 1/1/2026 rating period
- » 6/1: Draft APM PMPM rates released

### Cohort 1A and 1B

## Cohort 2

**7/1:** Deadline for selected FQHCs in cohort
 2 to decline to participate is July 1

#### July/August/September

#### **All Cohorts**

- » 8/1: Participating FQHCs submit interim scope changes if applicable, prior to August 1
- » 8/2-9/2: DHCS reviews ICSOSR attestations for all cohorts
- » 9/16: MCPs submit updated member rosters (regular twice yearly cycle)
- » Mercer develops MCP capitation rates

### Cohort 1A and 1B

**7/5:** Last date for Cohort 1A or 1B sites to withdraw from APM

### Cohort 2

- » 8/3: Last date for cohort 2 sites to withdraw from APM
- » Send list of cohort 2 sites opting in with draft rates and Intermittent Clinics to MCPs for 1/1/2026
- » FQHCs and MCPs complete readiness activities including system testing/data exchange

## **2025 Timeline All Cohorts**

**October/November/December** 

#### All Cohorts

- » 10/1: MEI released
- » **10/3:** Statutory deadlines for 2026 capitated rates and APM PMPM rates
- » 10/15: 2026 PPS rates sent to Mercer; noting FQHCs not receiving MEI
- » Mercer finalizes FQHC APM PMPM and capitation rates
- » 10/31: Final APM PMPM rates released including ICSOSR and MEI for October-December 2026
- » 11/1: Send final list of cohort sites, Intermittent sites and rates to MCPs for 1/1/26 programming including actual MEI

### Cohort 2

- » 11/3: Readiness review attestations due
- » 1/1: Go-Live

### Cohort 3

- » **11/1:** FQHCs and MCPs work on rosters
- » **11/15:** MCPs share rosters with FQHCs **11/20:** Last day for FQHCs to contact MCPs
- » 12/16: FQHC application, MCP roster, Parent/IC NPI crosswalk due
- » 12/16-1/13: DHCS reviews applications

## **DRAFT APM PMPM Timeline — Subject to Change**