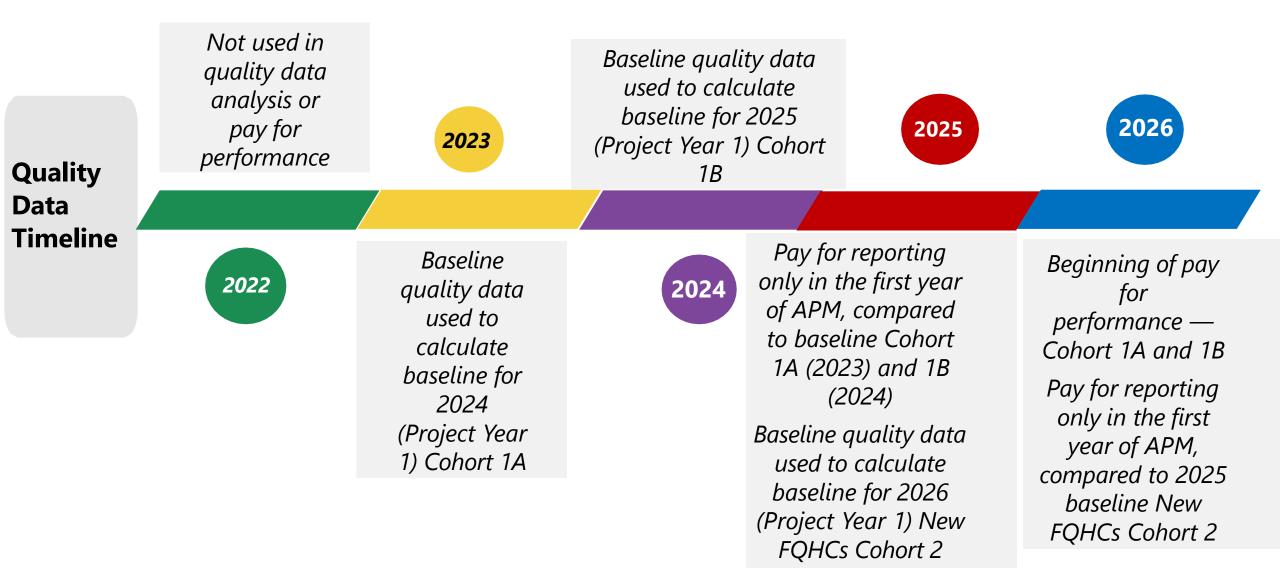

er; noting FQHCs not receiving MEI
- » Mercer finalizes FQHC APM PMPM and capitation rates
- » 10/31: Final APM PMPM rates released including ICSOSR and MEI for October-December 2026
- » 11/1: Send final list of cohort sites, Intermittent sites and rates to MCPs for 1/1/26 programming including actual MEI

### Cohort 2

- » 11/3: Readiness review attestations due
- » 1/1: Go-Live

### Cohort 3

- » **11/1:** FQHCs and MCPs work on rosters
- » **11/15:** MCPs share rosters with FQHCs **11/20:** Last day for FQHCs to contact MCPs
- » 12/16: FQHC application, MCP roster, Parent/IC NPI crosswalk due
- » 12/16-1/13: DHCS reviews applications

## **DRAFT APM PMPM Timeline — Subject to Change**



# **Baseline Periods for Rates Versus Quality**



# **Baseline Periods for Rates Versus Quality**