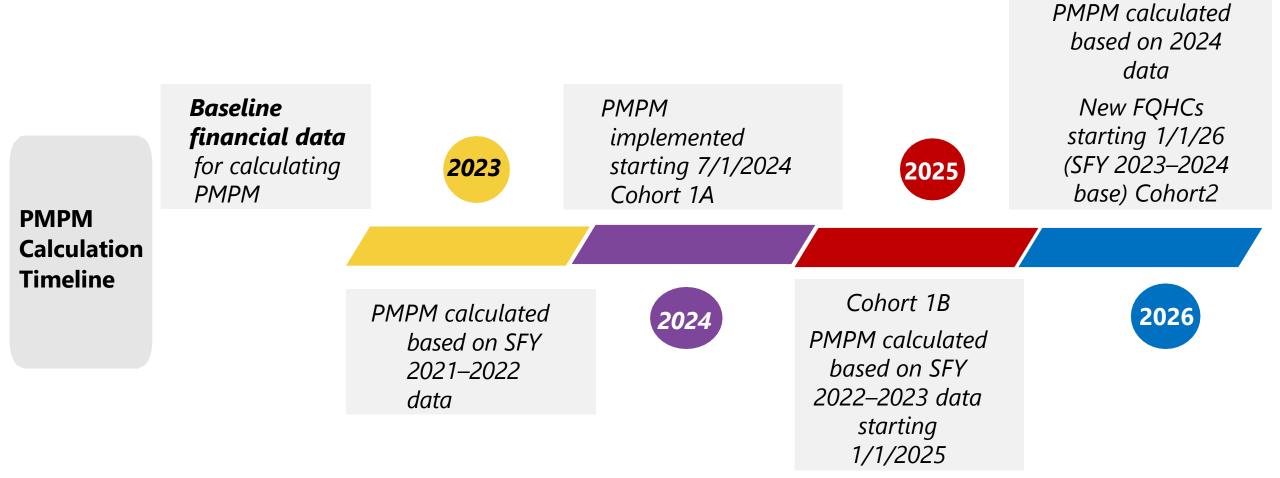

M PMPM rates
- » 10/15: 2026 PPS rates sent to Mercer; noting FQHCs not receiving MEI
- » Mercer finalizes FQHC APM PMPM and capitation rates
- » 10/31: Final APM PMPM rates released including ICSOSR and MEI for October-December 2026
- » 11/1: Send final list of cohort sites, Intermittent sites and rates to MCPs for 1/1/26 programming including actual MEI

### Cohort 2

- » 11/3: Readiness review attestations due
- » 1/1: Go-Live

### Cohort 3

- » **11/1:** FQHCs and MCPs work on rosters
- » **11/15:** MCPs share rosters with FQHCs **11/20:** Last day for FQHCs to contact MCPs
- » 12/16: FQHC application, MCP roster, Parent/IC NPI crosswalk due
- » 12/16-1/13: DHCS reviews applications

## **DRAFT APM PMPM Timeline — Subject to Change**



# **Baseline Periods for Rates Versus Quality**



# **Baseline Periods for Rates Versus Quality**