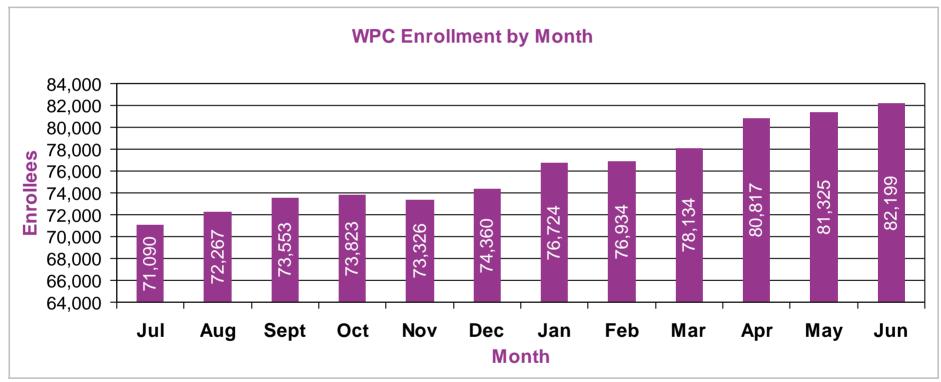

## Whole Person Care (WPC) Monthly Point in Time Enrollment Report July 2019 to June 2020

| Jul    | Aug    | Sept   | Oct    | Nov    | Dec    | Jan    | Feb    | Mar    | Apr    | May    | Jun    |
|--------|--------|--------|--------|--------|--------|--------|--------|--------|--------|--------|--------|
| 71,090 | 72,267 | 73,553 | 73,823 | 73,326 | 74,360 | 76,724 | 76,934 | 78,134 | 80,817 | 81,325 | 82,199 |