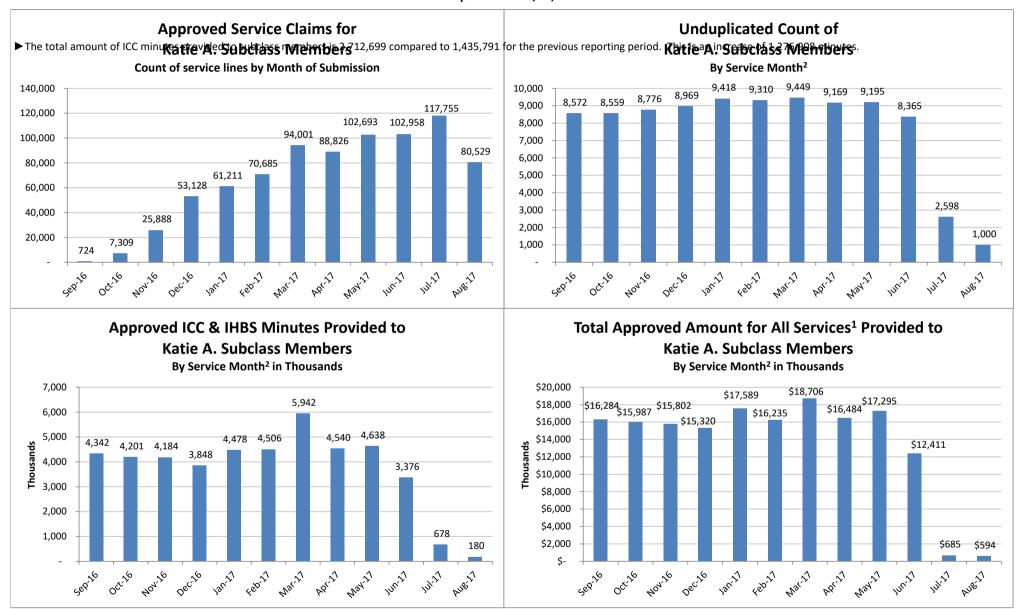

### SMHS Provided to Katie A. Subclass Members by Month

Procedure Codes H2015 (IHBS)/T1017 (ICC), Modifier HK; And
Claims Submitted with DPI Element "KTA"
Report Run on 9/27/2017

<sup>&</sup>lt;sup>1</sup> All services are defined as any services billed on a claim with a "KTA" Demonstration Project Identifier or ICC, IHBS services.

<sup>&</sup>lt;sup>2</sup> Recent service months are affected by claim lag and, in general, do not represent the entire amount of services performed at the time this report is run. Please see the "Notes Updated" section on page 2 of this report for more information on claim lag or systemic issues that may be currently affecting claiming.

### Supplemental Accessibility Tables

Table Name: Approved Service Claims for Katie A. Subclass Members, Count of service lines by Month of Submission

| Sep-16 | Oct-16 | Nov-16 | Dec-16 | Jan-17 | Feb-17 | Mar-17 | Apr-17 | May-17  | Jun-17  | Jul-17  | Aug-17 |
|--------|--------|--------|--------|--------|--------|--------|--------|---------|---------|---------|--------|
| 724    | 7,309  | 25,888 | 53,128 | 61,211 | 70,685 | 94,001 | 88,826 | 102,693 | 102,958 | 117,755 | 80,529 |

Table Name: Unduplicated Count of Katie A. Subclass Members, By Service Month<sup>2</sup>

| Sep-16 | Oct-16 | Nov-16 | Dec-16 | Jan-17 | Feb-17 | Mar-17 | Apr-17 | May-17 | Jun-17 | Jul-17 | Aug-17 |
|--------|--------|--------|--------|--------|--------|--------|--------|--------|--------|--------|--------|
| 8,572  | 8,559  | 8,776  | 8,969  | 9,418  | 9,310  | 9,449  | 9,169  | 9,195  | 8,365  | 2,598  | 1,000  |

Table Name: Approved ICC & IHBS Minutes Provided to Katie A. Subclass Members, By Service Month<sup>2</sup>

| 1 | Sep-16    | Oct-16    | Nov-16    | Dec-16    | Jan-17    | Feb-17    | Mar-17    | Apr-17    | May-17    | Jun-17    | Jul-17  | Aug-17  |
|---|-----------|-----------|-----------|-----------|-----------|-----------|-----------|-----------|-----------|-----------|---------|---------|
| I | 4,341,847 | 4,200,847 | 4,184,083 | 3,848,264 | 4,478,436 | 4,506,287 | 5,942,161 | 4,539,532 | 4,637,560 | 3,375,841 | 677,769 | 180,391 |

**Table Name:** Total Approved Amount for All Services<sup>1</sup> Provided to Katie A. Subclass Members, By Service Month<sup>2</sup>

| Sep-16        | Oct-16        | Nov-16        | Dec-16        | Jan-17        | Feb-17        | Mar-17        | Apr-17        | May-17        | Jun-17        | Jul-17     | Aug-17     |
|---------------|---------------|---------------|---------------|---------------|---------------|---------------|---------------|---------------|---------------|------------|------------|
| \$ 16,283,783 | \$ 15,987,333 | \$ 15,801,634 | \$ 15,320,149 | \$ 17,589,262 | \$ 16,234,555 | \$ 18,706,416 | \$ 16,484,219 | \$ 17,294,813 | \$ 12,410,765 | \$ 684,710 | \$ 593,636 |