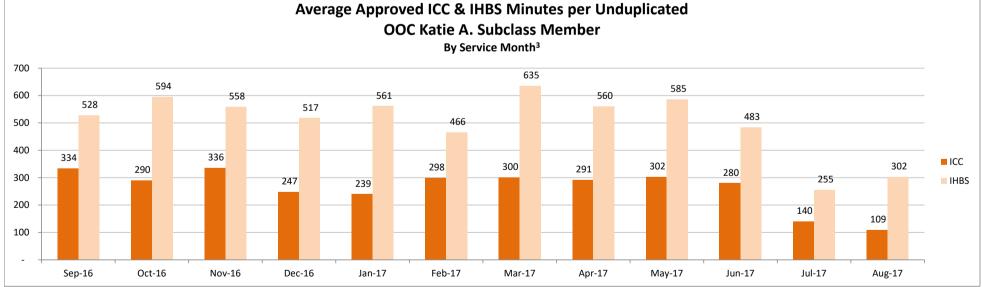

Table Name: Average Approved ICC & IHBS Minutes per Unduplicated OOC Katie A. Subclass Member, By Service Month<sup>3</sup>

|      | Sep-16 | Oct-16 | Nov-16 | Dec-16 | Jan-17 | Feb-17 | Mar-17 | Apr-17 | May-17 | Jun-17 | Jul-17 | Aug-17 |
|------|--------|--------|--------|--------|--------|--------|--------|--------|--------|--------|--------|--------|
| ICC  | 334    | 290    | 336    | 247    | 239    | 298    | 300    | 291    | 302    | 280    | 140    | 109    |
| IHBS | 528    | 594    | 558    | 517    | 561    | 466    | 635    | 560    | 585    | 483    | 255    | 302    |