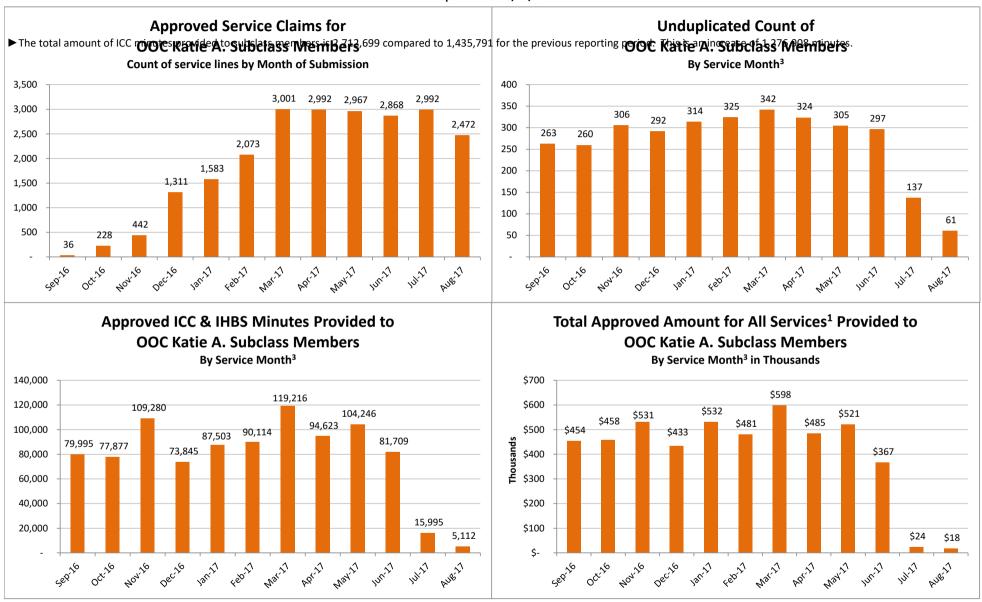

## SMHS Provided to Katie A. Subclass Members Treated Out of County (OOC)<sup>1</sup> by Month

Procedure Codes H2015 (IHBS)/T1017 (ICC), Modifier HK; And
Claims Submitted with DPI Element "KTA"

Report Run on 9/27/2017

<sup>&</sup>lt;sup>1</sup>Out of County (OOC) is defined as a claim submitted for a Katie A. Subclass Member where the Medi-Cal county of responsibility differs from the county of service.

<sup>&</sup>lt;sup>2</sup> All Services is defined as any services billed on a claim with a "KTA" Demonstration Project Identifier or ICC, IHBS services.

<sup>&</sup>lt;sup>3</sup> Recent service months are affected by claim lag and, in general, do not represent the entire amount of services performed at the time this report is run. Please see the "Notes Updated" section on page 2 of this report for more information on claim lag or systemic issues that may be currently affecting claiming.

### Supplemental Accessibility Tables

Table Name: Approved Service Claims for OOC Katie A. Subclass Members, Count of service lines by Month of Submission

| Sep-16 | Oct-16 | Nov-16 | Dec-16 | Jan-17 | Feb-17 | Mar-17 | Apr-17 | May-17 | Jun-17 | Jul-17 | Aug-17 |
|--------|--------|--------|--------|--------|--------|--------|--------|--------|--------|--------|--------|
| 36     | 228    | 442    | 1,311  | 1,583  | 2,073  | 3,001  | 2,992  | 2,967  | 2,868  | 2,992  | 2,472  |

Table Name: Unduplicated Count of OOC Katie A. Subclass Members, By Service Month<sup>3</sup>

| Sep-16 | Oct-16 | Nov-16 | Dec-16 | Jan-17 | Feb-17 | Mar-17 | Apr-17 | May-17 | Jun-17 | Jul-17 | Aug-17 |
|--------|--------|--------|--------|--------|--------|--------|--------|--------|--------|--------|--------|
| 263    | 260    | 306    | 292    | 314    | 325    | 342    | 324    | 305    | 297    | 137    | 61     |

Table Name: Approved ICC & IHBS Minutes Provided to OOC Katie A. Subclass Members, By Service Month<sup>3</sup>

| S | ep-16  | Oct-16 | Nov-16  | Dec-16 | Jan-17 | Feb-17 | Mar-17  | Apr-17 | May-17  | Jun-17 | Jul-17 | Aug-17 |
|---|--------|--------|---------|--------|--------|--------|---------|--------|---------|--------|--------|--------|
|   | 79,995 | 77,877 | 109,280 | 73,845 | 87,503 | 90,114 | 119,216 | 94,623 | 104,246 | 81,709 | 15,995 | 5,112  |

Table Name: Total Approved Amount for All Services<sup>2</sup> Provided to OOC Katie A. Subclass Members, By Service Month<sup>3</sup>

| Ī | Sep-16     | Oct-16 |         | Nov- | -16     | Dec | -16     | Jan- | 17      | Feb- | 17      | Mar | -17     | Apr- | 17      | May | <i>'</i> -17 | Jun-1 | 17      | Jul-17 | 7      | Aug-1 | .7     |
|---|------------|--------|---------|------|---------|-----|---------|------|---------|------|---------|-----|---------|------|---------|-----|--------------|-------|---------|--------|--------|-------|--------|
| I | \$ 454,414 | \$ 4   | 458,201 | \$   | 531,351 | \$  | 432,608 | \$   | 531,520 | \$   | 481,142 | \$  | 598,328 | \$   | 485,048 | \$  | 520,829      | \$    | 366,522 | \$     | 24,248 | \$    | 17,625 |