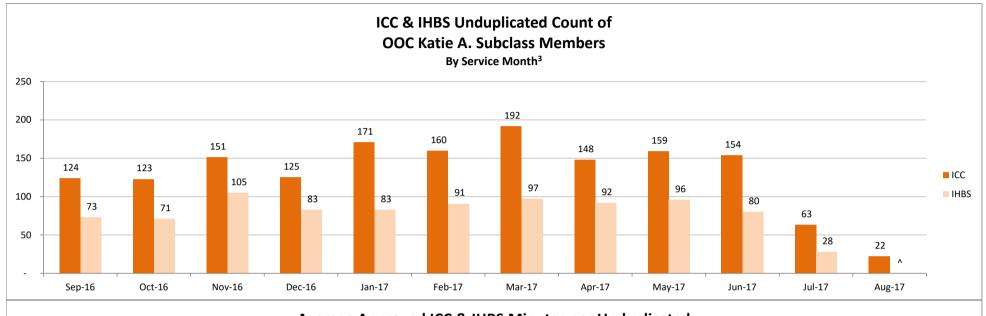

## SMHS Provided to Katie A. Subclass Members Treated Out of County (OOC)<sup>1</sup> by Month

Procedure Codes H2015 (IHBS)/T1017 (ICC), Modifier HK; And Claims Submitted with DPI Element "KTA"

Report Run on 9/27/2017

<sup>&</sup>lt;sup>1</sup>Out of County (OOC) is defined as a claim submitted for a Katie A. Subclass Member where the Medi-Cal county of responsibility differs from the county of service.

<sup>&</sup>lt;sup>2</sup> All Services is defined as any services billed on a claim with a "KTA" Demonstration Project Identifier or ICC, IHBS services.

<sup>&</sup>lt;sup>3</sup> Recent service months are affected by claim lag and, in general, do not represent the entire amount of services performed at the time this report is run. Please see the "Notes Updated" section on page 2 of this report for more information on claim lag or systemic issues that may be currently affecting claiming.

<sup>^</sup> Data has been suppressed to protect patient privacy.

Table Name: ICC & IHBS Unduplicated Count of OOC Katie A. Subclass Members, By Service Month<sup>3</sup>

|      | Sep-16 | Oct-16 | Nov-16 | Dec-16 | Jan-17 | Feb-17 | Mar-17 | Apr-17 | May-17 | Jun-17 | Jul-17 | Aug-17 |
|------|--------|--------|--------|--------|--------|--------|--------|--------|--------|--------|--------|--------|
| ICC  | 124    | 123    | 151    | 125    | 171    | 160    | 192    | 148    | 159    | 154    | 63     | 22     |
| IHBS | 73     | 71     | 105    | 83     | 83     | 91     | 97     | 92     | 96     | 80     | 28     | ٨      |

Table Name: Average Approved ICC & IHBS Minutes per Unduplicated OOC Katie A. Subclass Member, By Service Month<sup>3</sup>

|      | Sep-16 | Oct-16 | Nov-16 | Dec-16 | Jan-17 | Feb-17 | Mar-17 | Apr-17 | May-17 | Jun-17 | Jul-17 | Aug-17 |
|------|--------|--------|--------|--------|--------|--------|--------|--------|--------|--------|--------|--------|
| ICC  | 334    | 290    | 336    | 247    | 239    | 298    | 300    | 291    | 302    | 280    | 140    | 109    |
| IHBS | 528    | 594    | 558    | 517    | 561    | 466    | 635    | 560    | 585    | 483    | 255    | 302    |