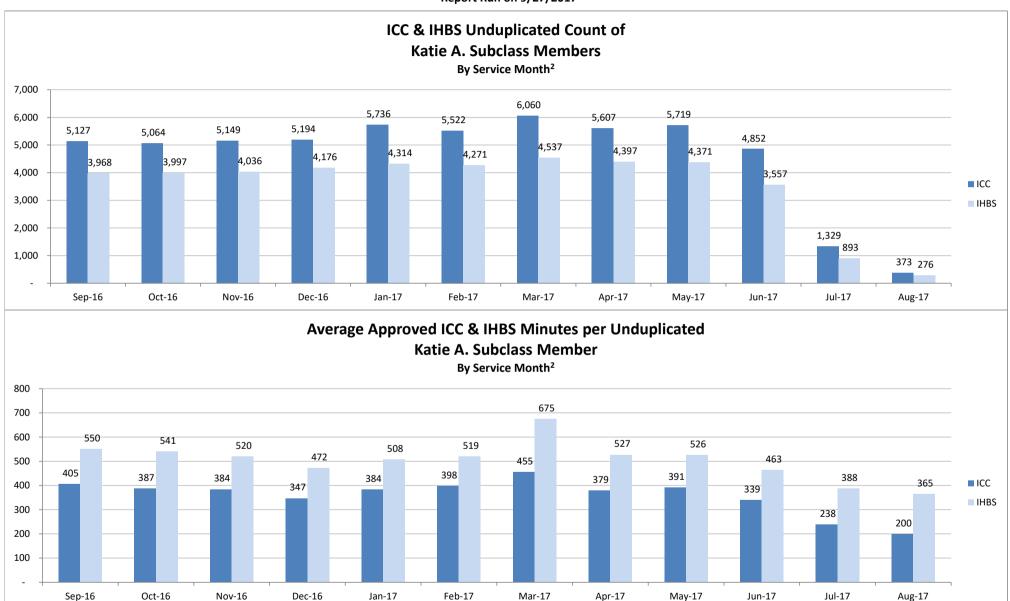

### SMHS Provided to Katie A. Subclass Members by Month

Procedure Codes H2015 (IHBS)/T1017 (ICC), Modifier HK; And Claims Submitted with DPI Element "KTA"

Report Run on 9/27/2017

<sup>&</sup>lt;sup>1</sup> All services are defined as any services billed on a claim with a "KTA" Demonstration Project Identifier or ICC, IHBS services.

<sup>&</sup>lt;sup>2</sup> Recent service months are affected by claim lag and, in general, do not represent the entire amount of services performed at the time this report is run. Please see the "Notes Updated" section on page 2 of this report for more information on claim lag or systemic issues that may be currently affecting claiming.

Table Name: ICC & IHBS Unduplicated Count of Katie A. Subclass Members, By Service Month<sup>2</sup>

|      | Sep-16 | Oct-16 | Nov-16 | Dec-16 | Jan-17 | Feb-17 | Mar-17 | Apr-17 | May-17 | Jun-17 | Jul-17 | Aug-17 |
|------|--------|--------|--------|--------|--------|--------|--------|--------|--------|--------|--------|--------|
| ICC  | 5,127  | 5,064  | 5,149  | 5,194  | 5,736  | 5,522  | 6,060  | 5,607  | 5,719  | 4,852  | 1,329  | 373    |
| IHBS | 3,968  | 3,997  | 4,036  | 4,176  | 4,314  | 4,271  | 4,537  | 4,397  | 4,371  | 3,557  | 893    | 276    |

Table Name: Average Approved ICC & IHBS Minutes per Unduplicated Katie A. Subclass Member, By Service Month<sup>2</sup>

|      | Sep-16 | Oct-16 | Nov-16 | Dec-16 | Jan-17 | Feb-17 | Mar-17 | Apr-17 | May-17 | Jun-17 | Jul-17 | Aug-17 |
|------|--------|--------|--------|--------|--------|--------|--------|--------|--------|--------|--------|--------|
| ICC  | 405    | 387    | 384    | 347    | 384    | 398    | 455    | 379    | 391    | 339    | 238    | 200    |
| IHBS | 550    | 541    | 520    | 472    | 508    | 519    | 675    | 527    | 526    | 463    | 388    | 365    |