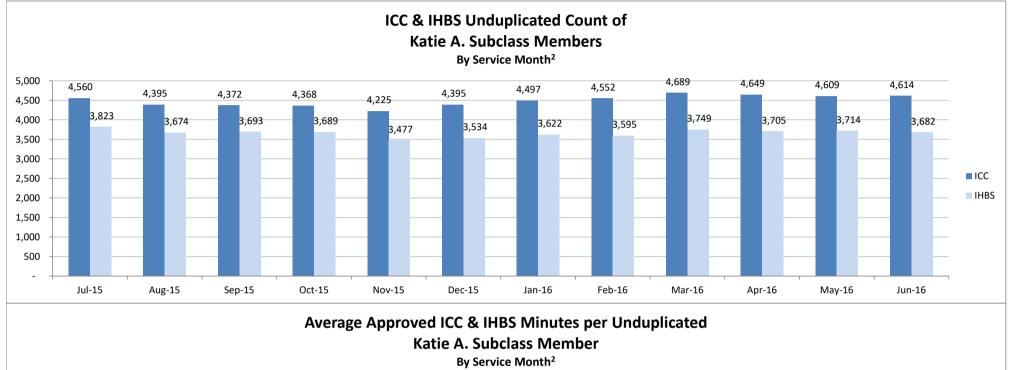

## SMHS Provided to Katie A. Subclass Members by Month

Procedure Codes H2015 (IHBS)/T1017 (ICC), Modifier HK; And Claims Submitted with DPI Element "KTA"

Report Run on 10/20/2017

<sup>&</sup>lt;sup>1</sup> All services are defined as any services billed on a claim with a "KTA" Demonstration Project Identifier or ICC, IHBS services.

<sup>&</sup>lt;sup>2</sup> Recent service months are affected by claim lag and, in general, do not represent the entire amount of services performed at the time this report is run. Please see the "Notes Updated" section on page 2 of this report for more information on claim lag or systemic issues that may be currently affecting claiming.

Table Name: ICC & IHBS Unduplicated Count of Katie A. Subclass Members, By Service Month<sup>2</sup>

|      | Jul-15 | Aug-15 | Sep-15 | Oct-15 | Nov-15 | Dec-15 | Jan-16 | Feb-16 | Mar-16 | Apr-16 | May-16 | Jun-16 |
|------|--------|--------|--------|--------|--------|--------|--------|--------|--------|--------|--------|--------|
| ICC  | 4,560  | 4,395  | 4,372  | 4,368  | 4,225  | 4,395  | 4,497  | 4,552  | 4,689  | 4,649  | 4,609  | 4,614  |
| IHBS | 3,823  | 3,674  | 3,693  | 3,689  | 3,477  | 3,534  | 3,622  | 3,595  | 3,749  | 3,705  | 3,714  | 3,682  |

Table Name: Average Approved ICC & IHBS Minutes per Unduplicated Katie A. Subclass Member, By Service Month<sup>2</sup>

|      | Jul-15 | Aug-15 | Sep-15 | Oct-15 | Nov-15 | Dec-15 | Jan-16 | Feb-16 | Mar-16 | Apr-16 | May-16 | Jun-16 |
|------|--------|--------|--------|--------|--------|--------|--------|--------|--------|--------|--------|--------|
| ICC  | 378    | 369    | 399    | 420    | 407    | 390    | 403    | 413    | 429    | 409    | 439    | 368    |
| IHBS | 457    | 444    | 497    | 581    | 491    | 494    | 513    | 618    | 624    | 585    | 626    | 525    |