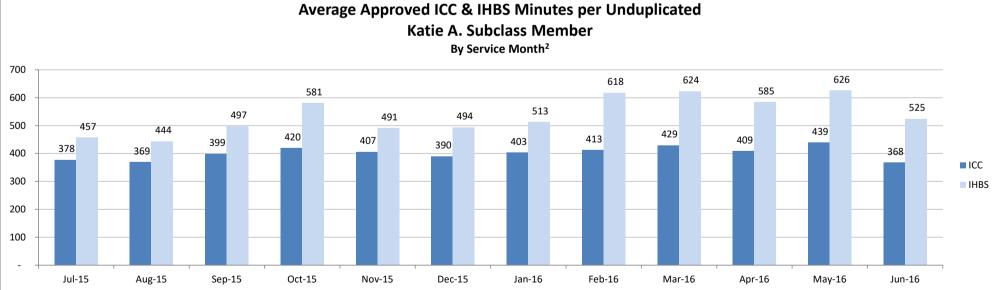

# SMHS Provided to Katie A. Subclass Members Treated Out of County (OOC)<sup>1</sup> by Month

Procedure Codes H2015 (IHBS)/T1017 (ICC), Modifier HK; And Claims Submitted with DPI Element "KTA" Report Run on 10/20/2017

<sup>&</sup>lt;sup>1</sup>Out of County (OOC) is defined as a claim submitted for a Katie A. Subclass Member where the Medi-Cal county of responsibility differs from the county of service.

<sup>&</sup>lt;sup>2</sup> All Services is defined as any services billed on a claim with a "KTA" Demonstration Project Identifier or ICC, IHBS services.

<sup>&</sup>lt;sup>3</sup> Recent service months are affected by claim lag and, in general, do not represent the entire amount of services performed at the time this report is run. Please see the "Notes Updated" section on page 2 of this report for more information on claim lag or systemic issues that may be currently affecting claiming.

# Supplemental Accessibility Tables

Table Name: Approved Service Claims for OOC Katie A. Subclass Members, Count of service lines by Month of Submission

| Jul-15 | Aug-15 | Sep-15 | Oct-15 | Nov-15 | Dec-15 | Jan-16 | Feb-16 | Mar-16 | Apr-16 | May-16 | Jun-16 |
|--------|--------|--------|--------|--------|--------|--------|--------|--------|--------|--------|--------|
| NULL   | 254    | 509    | 1,339  | 2,115  | 1,797  | 1,527  | 2,231  | 2,184  | 2,597  | 3,307  | 2,604  |

Table Name: Unduplicated Count of OOC Katie A. Subclass Members, By Service Month<sup>3</sup>

| Jul-15 | Aug-15 | Sep-15 | Oct-15 | Nov-15 | Dec-15 | Jan-16 | Feb-16 | Mar-16 | Apr-16 | May-16 | Jun-16 |
|--------|--------|--------|--------|--------|--------|--------|--------|--------|--------|--------|--------|
| 213    | 204    | 228    | 235    | 250    | 230    | 240    | 246    | 262    | 247    | 234    | 239    |

Table Name: Approved ICC & IHBS Minutes Provided to OOC Katie A. Subclass Members, By Service Month<sup>3</sup>

| Jul-15 | Aug-15 | Sep-15 | Oct-15  | Nov-15 | Dec-15 | Jan-16 | Feb-16 | Mar-16 | Apr-16 | May-16 | Jun-16 |
|--------|--------|--------|---------|--------|--------|--------|--------|--------|--------|--------|--------|
| 80,263 | 71,293 | 80,651 | 104,748 | 79,761 | 71,575 | 72,888 | 89,565 | 93,489 | 84,506 | 77,548 | 75,743 |

Table Name: Total Approved Amount for All Services<sup>2</sup> Provided to OOC Katie A. Subclass Members, By Service Month<sup>3</sup>

| Jul-15        | Aug      | 15    | Sep-15  | Oct-15     | Nov-15     | Dec-15     | Jan-16     | Feb-16     | Mar-16     | Apr-16     | May-16     | Jun-16     |
|---------------|----------|-------|---------|------------|------------|------------|------------|------------|------------|------------|------------|------------|
| \$<br>351,825 | \$ 324,4 | 40 \$ | 394,323 | \$ 473,514 | \$ 447,322 | \$ 412,570 | \$ 418,562 | \$ 443,598 | \$ 547,979 | \$ 466,428 | \$ 432,877 | \$ 426,074 |