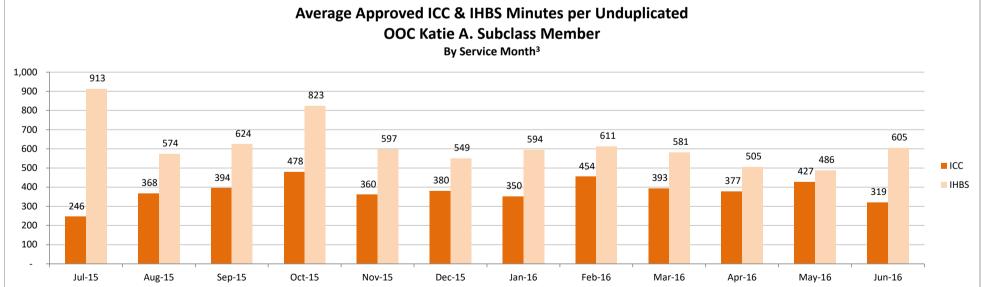

Table Name: Average Approved ICC & IHBS Minutes per Unduplicated OOC Katie A. Subclass Member, By Service Month<sup>3</sup>

|      | Jul-15 | Aug-15 | Sep-15 | Oct-15 | Nov-15 | Dec-15 | Jan-16 | Feb-16 | Mar-16 | Apr-16 | May-16 | Jun-16 |
|------|--------|--------|--------|--------|--------|--------|--------|--------|--------|--------|--------|--------|
| ICC  | 246    | 368    | 394    | 478    | 360    | 380    | 350    | 454    | 393    | 377    | 427    | 319    |
| IHBS | 913    | 574    | 624    | 823    | 597    | 549    | 594    | 611    | 581    | 505    | 486    | 605    |