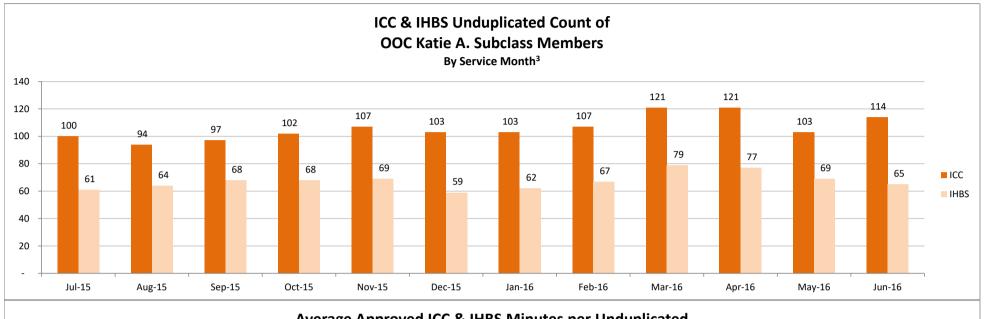

Table Name: ICC & IHBS Unduplicated Count of OOC Katie A. Subclass Members, By Service Month<sup>3</sup>

|      | Jul-15 | Aug-15 | Sep-15 | Oct-15 | Nov-15 | Dec-15 | Jan-16 | Feb-16 | Mar-16 | Apr-16 | May-16 | Jun-16 |
|------|--------|--------|--------|--------|--------|--------|--------|--------|--------|--------|--------|--------|
| ICC  | 100    | 94     | 97     | 102    | 107    | 103    | 103    | 107    | 121    | 121    | 103    | 114    |
| IHBS | 61     | 64     | 68     | 68     | 69     | 59     | 62     | 67     | 79     | 77     | 69     | 65     |