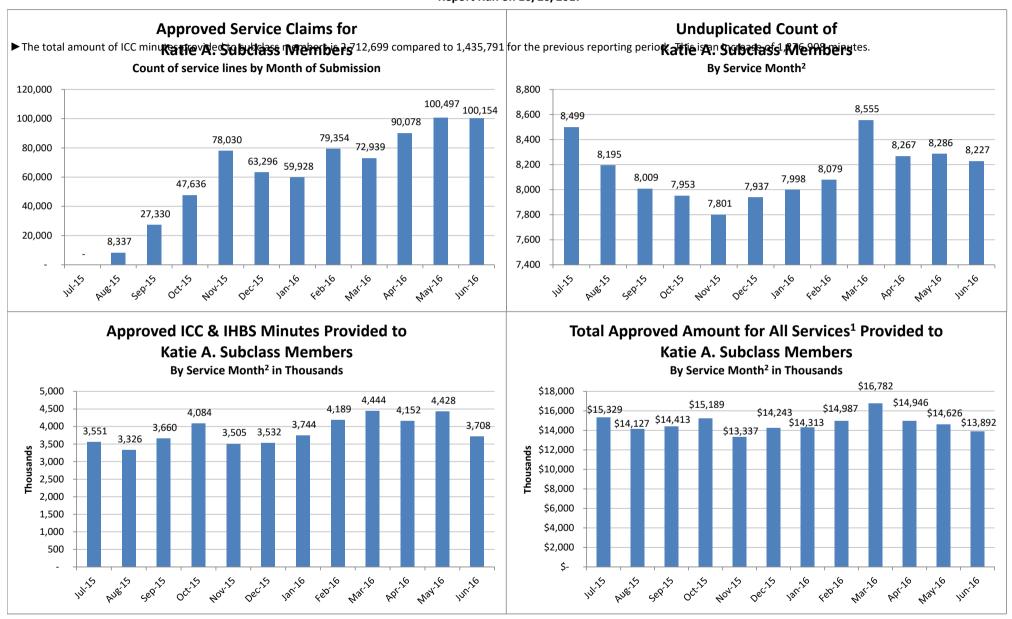

## SMHS Provided to Katie A. Subclass Members by Month

Procedure Codes H2015 (IHBS)/T1017 (ICC), Modifier HK; And
Claims Submitted with DPI Element "KTA"

Report Run on 10/20/2017

<sup>&</sup>lt;sup>1</sup> All services are defined as any services billed on a claim with a "KTA" Demonstration Project Identifier or ICC, IHBS services.

<sup>&</sup>lt;sup>2</sup> Recent service months are affected by claim lag and, in general, do not represent the entire amount of services performed at the time this report is run. Please see the "Notes Updated" section on page 2 of this report for more information on claim lag or systemic issues that may be currently affecting claiming.

# Supplemental Accessibility Tables

Table Name: Approved Service Claims for Katie A. Subclass Members, Count of service lines by Month of Submission

| Jul-15 | Aug-15 | Sep-15 | Oct-15 | Nov-15 | Dec-15 | Jan-16 | Feb-16 | Mar-16 | Apr-16 | May-16  | Jun-16  |
|--------|--------|--------|--------|--------|--------|--------|--------|--------|--------|---------|---------|
| NULL   | 8,337  | 27,330 | 47,636 | 78,030 | 63,296 | 59,928 | 79,354 | 72,939 | 90,078 | 100,497 | 100,154 |

Table Name: Unduplicated Count of Katie A. Subclass Members, By Service Month<sup>2</sup>

| Jul-15 | Aug-15 | Sep-15 | Oct-15 | Nov-15 | Dec-15 | Jan-16 | Feb-16 | Mar-16 | Apr-16 | May-16 | Jun-16 |
|--------|--------|--------|--------|--------|--------|--------|--------|--------|--------|--------|--------|
| 8,499  | 8,195  | 8,009  | 7,953  | 7,801  | 7,937  | 7,998  | 8,079  | 8,555  | 8,267  | 8,286  | 8,227  |

Table Name: Approved ICC & IHBS Minutes Provided to Katie A. Subclass Members, By Service Month<sup>2</sup>

| ĺ | Jul-15    | Aug-15    | Sep-15    | Oct-15    | Nov-15    | Dec-15    | Jan-16    | Feb-16    | Mar-16    | Apr-16    | May-16    | Jun-16    |
|---|-----------|-----------|-----------|-----------|-----------|-----------|-----------|-----------|-----------|-----------|-----------|-----------|
| ı | 3,550,791 | 3,326,297 | 3,660,002 | 4,083,617 | 3,505,364 | 3,531,835 | 3,743,689 | 4,188,622 | 4,443,980 | 4,152,029 | 4,427,697 | 3,708,105 |

**Table Name:** Total Approved Amount for All Services<sup>1</sup> Provided to Katie A. Subclass Members, By Service Month<sup>2</sup>

|   | Jul-15        | Aug-15        | Sep-15        | Oct-15        | Nov-15        | Dec-15        | Jan-16        | Feb-16        | Mar-16        | Apr-16        | May-16        | Jun-16        |
|---|---------------|---------------|---------------|---------------|---------------|---------------|---------------|---------------|---------------|---------------|---------------|---------------|
| Ī | \$ 15,329,073 | \$ 14,126,685 | \$ 14,412,995 | \$ 15,188,933 | \$ 13,337,161 | \$ 14,242,564 | \$ 14,313,108 | \$ 14,987,066 | \$ 16,781,838 | \$ 14,946,279 | \$ 14,625,750 | \$ 13,892,418 |