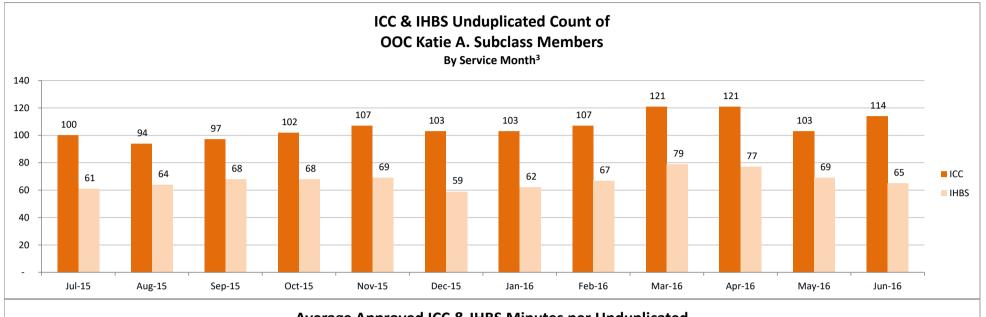

Table Name: ICC & IHBS Unduplicated Count of OOC Katie A. Subclass Members, By Service Month<sup>3</sup>

|      | Jul-15 | Aug-15 | Sep-15 | Oct-15 | Nov-15 | Dec-15 | Jan-16 | Feb-16 | Mar-16 | Apr-16 | May-16 | Jun-16 |
|------|--------|--------|--------|--------|--------|--------|--------|--------|--------|--------|--------|--------|
| ICC  | 100    | 94     | 97     | 102    | 107    | 103    | 103    | 107    | 121    | 121    | 103    | 114    |
| IHBS | 61     | 64     | 68     | 68     | 69     | 59     | 62     | 67     | 79     | 77     | 69     | 65     |