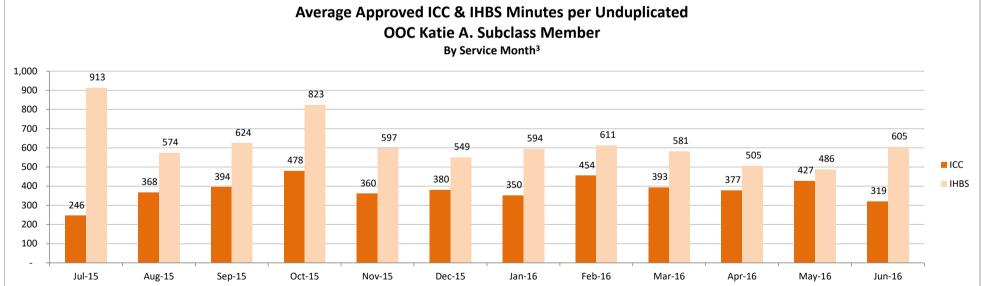

Table Name: Average Approved ICC & IHBS Minutes per Unduplicated OOC Katie A. Subclass Member, By Service Month<sup>3</sup>

|      | Jul-15 | Aug-15 | Sep-15 | Oct-15 | Nov-15 | Dec-15 | Jan-16 | Feb-16 | Mar-16 | Apr-16 | May-16 | Jun-16 |
|------|--------|--------|--------|--------|--------|--------|--------|--------|--------|--------|--------|--------|
| ICC  | 246    | 368    | 394    | 478    | 360    | 380    | 350    | 454    | 393    | 377    | 427    | 319    |
| IHBS | 913    | 574    | 624    | 823    | 597    | 549    | 594    | 611    | 581    | 505    | 486    | 605    |