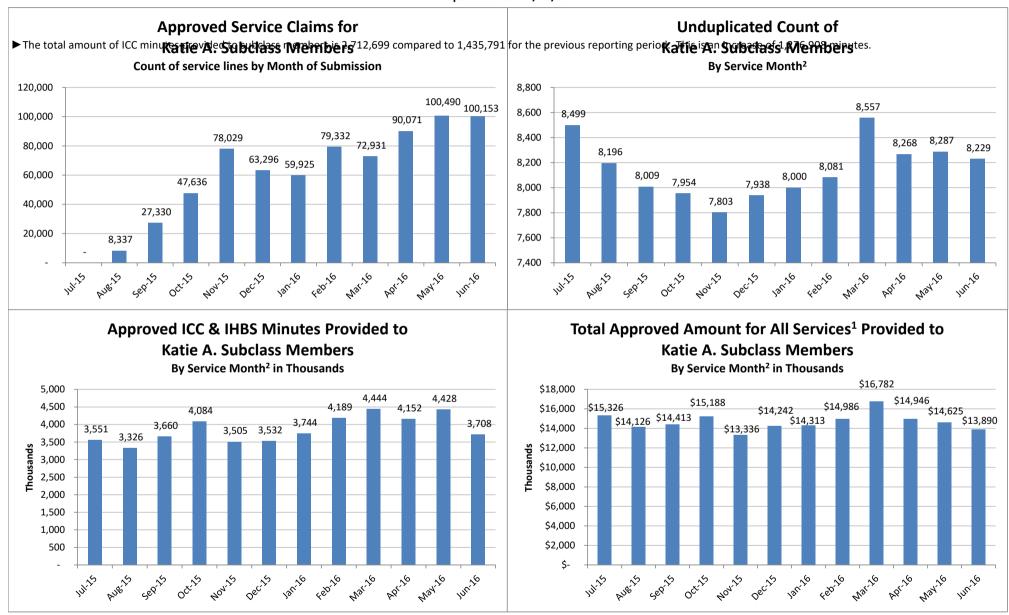

### SMHS Provided to Katie A. Subclass Members by Month

<sup>&</sup>lt;sup>1</sup> All services are defined as any services billed on a claim with a "KTA" Demonstration Project Identifier or ICC, IHBS services.

<sup>&</sup>lt;sup>2</sup> Recent service months are affected by claim lag and, in general, do not represent the entire amount of services performed at the time this report is run. Please see the "Notes Updated" section on page 2 of this report for more information on claim lag or systemic issues that may be currently affecting claiming.

# Supplemental Accessibility Tables

Table Name: Approved Service Claims for Katie A. Subclass Members, Count of service lines by Month of Submission

| Jul-15 | Aug-15 | Sep-15 | Oct-15 | Nov-15 | Dec-15 | Jan-16 | Feb-16 | Mar-16 | Apr-16 | May-16  | Jun-16  |
|--------|--------|--------|--------|--------|--------|--------|--------|--------|--------|---------|---------|
| -      | 8,337  | 27,330 | 47,636 | 78,029 | 63,296 | 59,925 | 79,332 | 72,931 | 90,071 | 100,490 | 100,153 |

Table Name: Unduplicated Count of Katie A. Subclass Members, By Service Month<sup>2</sup>

| Jul-15 | Aug-15 | Sep-15 | Oct-15 | Nov-15 | Dec-15 | Jan-16 | Feb-16 | Mar-16 | Apr-16 | May-16 | Jun-16 |
|--------|--------|--------|--------|--------|--------|--------|--------|--------|--------|--------|--------|
| 8,499  | 8,196  | 8,009  | 7,954  | 7,803  | 7,938  | 8,000  | 8,081  | 8,557  | 8,268  | 8,287  | 8,229  |

Table Name: Approved ICC & IHBS Minutes Provided to Katie A. Subclass Members, By Service Month<sup>2</sup>

| Jul-15    | Aug-15    | Sep-15    | Oct-15    | Nov-15    | Dec-15    | Jan-16    | Feb-16    | Mar-16    | Apr-16    | May-16    | Jun-16    |
|-----------|-----------|-----------|-----------|-----------|-----------|-----------|-----------|-----------|-----------|-----------|-----------|
| 3,550,791 | 3,326,297 | 3,660,002 | 4,083,617 | 3,505,364 | 3,531,835 | 3,743,689 | 4,188,622 | 4,443,980 | 4,152,029 | 4,427,697 | 3,708,105 |

**Table Name:** Total Approved Amount for All Services<sup>1</sup> Provided to Katie A. Subclass Members, By Service Month<sup>2</sup>

| Jul-15        | Aug-15        | Sep-15        | Oct-15        | Nov-15        | Dec-15        | Jan-16        | Feb-16        | Mar-16        | Apr-16        | May-16        | Jun-16        |
|---------------|---------------|---------------|---------------|---------------|---------------|---------------|---------------|---------------|---------------|---------------|---------------|
| \$ 15,325,559 | \$ 14,125,964 | \$ 14,412,625 | \$ 15,187,933 | \$ 13,336,281 | \$ 14,242,340 | \$ 14,312,598 | \$ 14,986,305 | \$ 16,781,510 | \$ 14,946,144 | \$ 14,625,229 | \$ 13,890,436 |