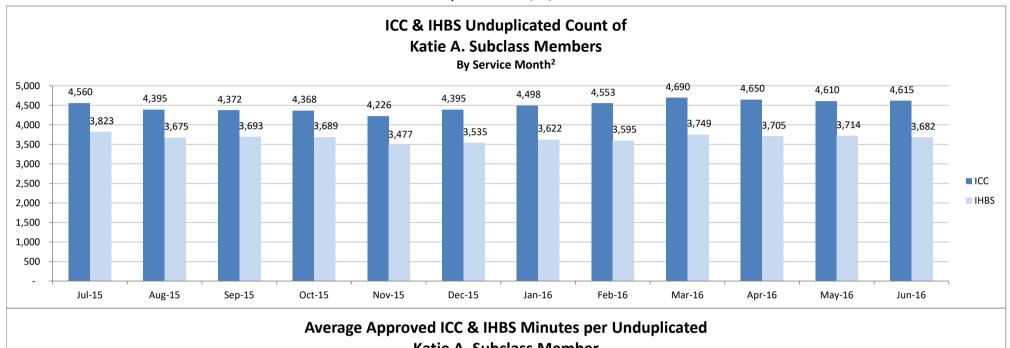

### SMHS Provided to Katie A. Subclass Members by Month

<sup>&</sup>lt;sup>1</sup> All services are defined as any services billed on a claim with a "KTA" Demonstration Project Identifier or ICC, IHBS services.

<sup>&</sup>lt;sup>2</sup> Recent service months are affected by claim lag and, in general, do not represent the entire amount of services performed at the time this report is run. Please see the "Notes Updated" section on page 2 of this report for more information on claim lag or systemic issues that may be currently affecting claiming.

Table Name: ICC & IHBS Unduplicated Count of Katie A. Subclass Members, By Service Month<sup>2</sup>

|      | Jul-15 | Aug-15 | Sep-15 | Oct-15 | Nov-15 | Dec-15 | Jan-16 | Feb-16 | Mar-16 | Apr-16 | May-16 | Jun-16 |
|------|--------|--------|--------|--------|--------|--------|--------|--------|--------|--------|--------|--------|
| ICC  | 4,560  | 4,395  | 4,372  | 4,368  | 4,226  | 4,395  | 4,498  | 4,553  | 4,690  | 4,650  | 4,610  | 4,615  |
| IHBS | 3,823  | 3,675  | 3,693  | 3,689  | 3,477  | 3,535  | 3,622  | 3,595  | 3,749  | 3,705  | 3,714  | 3,682  |

Table Name: Average Approved ICC & IHBS Minutes per Unduplicated Katie A. Subclass Member, By Service Month<sup>2</sup>

|      | Jul-15 | Aug-15 | Sep-15 | Oct-15 | Nov-15 | Dec-15 | Jan-16 | Feb-16 | Mar-16 | Apr-16 | May-16 | Jun-16 |
|------|--------|--------|--------|--------|--------|--------|--------|--------|--------|--------|--------|--------|
| ICC  | 378    | 369    | 399    | 420    | 406    | 390    | 403    | 412    | 429    | 409    | 439    | 368    |
| IHBS | 457    | 444    | 497    | 581    | 491    | 494    | 513    | 618    | 624    | 585    | 626    | 525    |