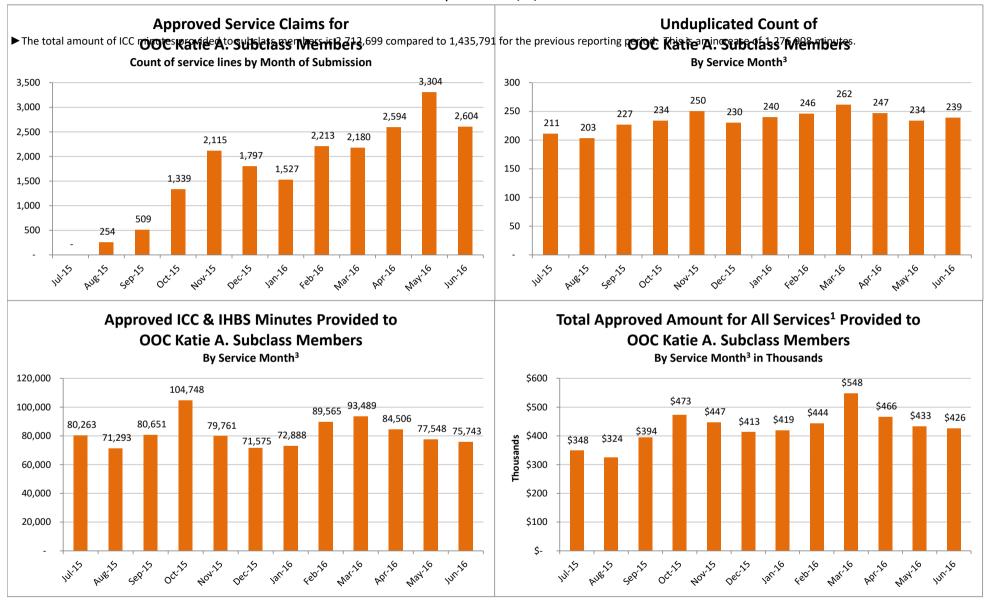

# SMHS Provided to Katie A. Subclass Members Treated Out of County (OOC)<sup>1</sup> by Month

<sup>&</sup>lt;sup>1</sup>Out of County (OOC) is defined as a claim submitted for a Katie A. Subclass Member where the Medi-Cal county of responsibility differs from the county of service.

<sup>&</sup>lt;sup>2</sup> All Services is defined as any services billed on a claim with a "KTA" Demonstration Project Identifier or ICC, IHBS services.

<sup>&</sup>lt;sup>3</sup> Recent service months are affected by claim lag and, in general, do not represent the entire amount of services performed at the time this report is run. Please see the "Notes Updated" section on page 2 of this report for more information on claim lag or systemic issues that may be currently affecting claiming.

<sup>^</sup> Data has been suppressed to protect patient privacy.

# Supplemental Accessibility Tables

Table Name: Approved Service Claims for OOC Katie A. Subclass Members, Count of service lines by Month of Submission

| Jul-15 | Aug-15 | Sep-15 | Oct-15 | Nov-15 | Dec-15 | Jan-16 | Feb-16 | Mar-16 | Apr-16 | May-16 | Jun-16 |
|--------|--------|--------|--------|--------|--------|--------|--------|--------|--------|--------|--------|
| -      | 254    | 509    | 1,339  | 2,115  | 1,797  | 1,527  | 2,213  | 2,180  | 2,594  | 3,304  | 2,604  |

Table Name: Unduplicated Count of OOC Katie A. Subclass Members, By Service Month<sup>3</sup>

| Jul-15 | Aug-15 | Sep-15 | Oct-15 | Nov-15 | Dec-15 | Jan-16 | Feb-16 | Mar-16 | Apr-16 | May-16 | Jun-16 |
|--------|--------|--------|--------|--------|--------|--------|--------|--------|--------|--------|--------|
| 211    | 203    | 227    | 234    | 250    | 230    | 240    | 246    | 262    | 247    | 234    | 239    |

Table Name: Approved ICC & IHBS Minutes Provided to OOC Katie A. Subclass Members, By Service Month<sup>3</sup>

|   | Jul-15 | Aug-15 | Sep-15 | Oct-15  | Nov-15 | Dec-15 | Jan-16 | Feb-16 | Mar-16 | Apr-16 | May-16 | Jun-16 |
|---|--------|--------|--------|---------|--------|--------|--------|--------|--------|--------|--------|--------|
| I | 80,263 | 71,293 | 80,651 | 104,748 | 79,761 | 71,575 | 72,888 | 89,565 | 93,489 | 84,506 | 77,548 | 75,743 |

Table Name: Total Approved Amount for All Services<sup>2</sup> Provided to OOC Katie A. Subclass Members, By Service Month<sup>3</sup>

|   | Jul-15  | Aug-      | 15   | Sep-15  | Oct-15     | Nov-15     | Dec-15     | Jan-16     | Feb-1      | Mar-16     | Apr-16     | May-16     | Jun-16     |
|---|---------|-----------|------|---------|------------|------------|------------|------------|------------|------------|------------|------------|------------|
| Ç | 348,311 | \$ 323,94 | 0 \$ | 393,952 | \$ 472,788 | \$ 446,915 | \$ 412,570 | \$ 418,562 | \$ 443,598 | \$ 547,979 | \$ 466,428 | \$ 432,877 | \$ 426,074 |