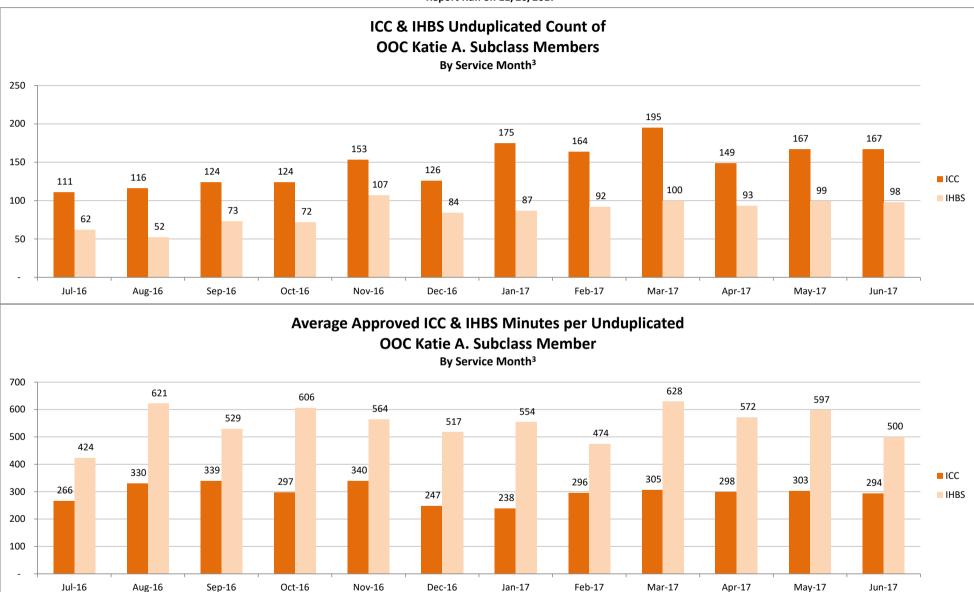

# SMHS Provided to Katie A. Subclass Members Treated Out of County (OOC)<sup>1</sup> by Month

Procedure Codes H2015 (IHBS)/T1017 (ICC), Modifier HK; And

Claims Submitted with DPI Element "KTA"

Report Run on 11/20/2017

<sup>1</sup> Out of County (OOC) is defined as a claim submitted for a Katie A. Subclass Member where the Medi-Cal county of responsibility differs from the county of service.

<sup>2</sup>All Services is defined as any services billed on a claim with a "KTA" Demonstration Project Identifier or ICC, IHBS services.

<sup>3</sup> Recent service months are affected by claim lag and, in general, do not represent the entire amount of services performed at the time this report is run. Please see the "Notes Updated" section on page 2 of this report for more information on claim lag or systemic issues that may be currently affecting claiming.

Table Name: ICC & IHBS Unduplicated Count of OOC Katie A. Subclass Members, By Service Month<sup>3</sup>

|      | Jul-16 | Aug-16 | Sep-16 | Oct-16 | Nov-16 | Dec-16 | Jan-17 | Feb-17 | Mar-17 | Apr-17 | May-17 | Jun-17 |
|------|--------|--------|--------|--------|--------|--------|--------|--------|--------|--------|--------|--------|
| ICC  | 111    | 116    | 124    | 124    | 153    | 126    | 175    | 164    | 195    | 149    | 167    | 167    |
| IHBS | 62     | 52     | 73     | 72     | 107    | 84     | 87     | 92     | 100    | 93     | 99     | 98     |

Table Name: Average Approved ICC & IHBS Minutes per Unduplicated OOC Katie A. Subclass Member, By Service Month<sup>3</sup>

|      | Jul-16 | Aug-16 | Sep-16 | Oct-16 | Nov-16 | Dec-16 | Jan-17 | Feb-17 | Mar-17 | Apr-17 | May-17 | Jun-17 |
|------|--------|--------|--------|--------|--------|--------|--------|--------|--------|--------|--------|--------|
| ICC  | 266    | 330    | 339    | 297    | 340    | 247    | 238    | 296    | 305    | 298    | 303    | 294    |
| IHBS | 424    | 621    | 529    | 606    | 564    | 517    | 554    | 474    | 628    | 572    | 597    | 500    |