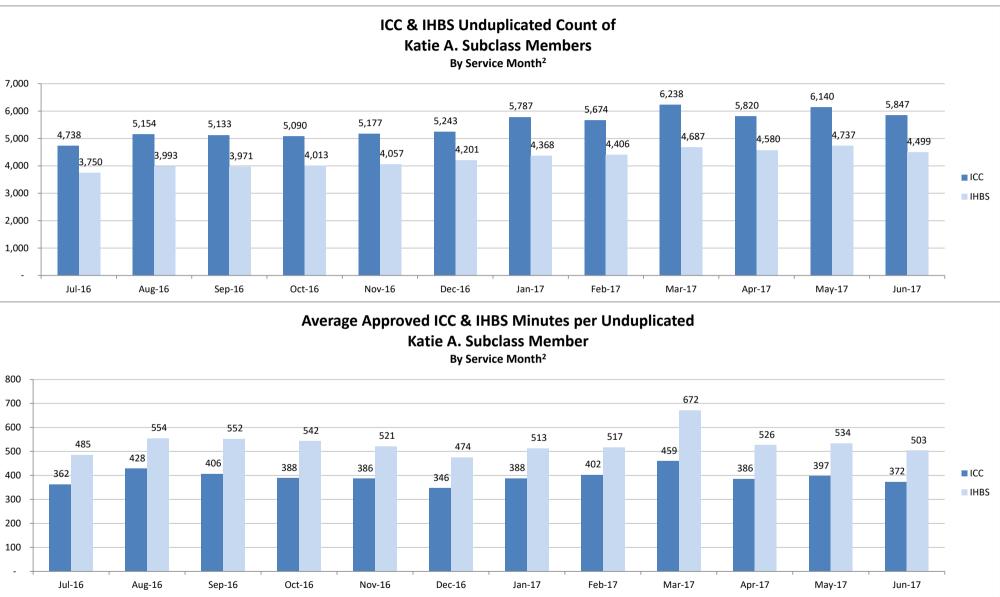

## SMHS Provided to Katie A. Subclass Members by Month

Procedure Codes H2015 (IHBS)/T1017 (ICC), Modifier HK; And Claims Submitted with DPI Element "KTA"

Report Run on 11/20/2017

<sup>1</sup>All services are defined as any services billed on a claim with a "KTA" Demonstration Project Identifier or ICC, IHBS services.

<sup>2</sup> Recent service months are affected by claim lag and, in general, do not represent the entire amount of services performed at the time this report is run. Please see the "Notes Updated" section on page 2 of this report for more information on claim lag or systemic issues that may be currently affecting claiming.

Table Name: ICC & IHBS Unduplicated Count of Katie A. Subclass Members, By Service Month<sup>2</sup>

|      | Jul-16 | Aug-16 | Sep-16 | Oct-16 | Nov-16 | Dec-16 | Jan-17 | Feb-17 | Mar-17 | Apr-17 | May-17 | Jun-17 |
|------|--------|--------|--------|--------|--------|--------|--------|--------|--------|--------|--------|--------|
| ICC  | 4,738  | 5,154  | 5,133  | 5,090  | 5,177  | 5,243  | 5,787  | 5,674  | 6,238  | 5,820  | 6,140  | 5,847  |
| IHBS | 3,750  | 3,993  | 3,971  | 4,013  | 4,057  | 4,201  | 4,368  | 4,406  | 4,687  | 4,580  | 4,737  | 4,499  |

Table Name: Average Approved ICC & IHBS Minutes per Unduplicated Katie A. Subclass Member, By Service Month<sup>2</sup>

|      | Jul-16 | Aug-16 | Sep-16 | Oct-16 | Nov-16 | Dec-16 | Jan-17 | Feb-17 | Mar-17 | Apr-17 | May-17 | Jun-17 |
|------|--------|--------|--------|--------|--------|--------|--------|--------|--------|--------|--------|--------|
| ICC  | 362    | 428    | 406    | 388    | 386    | 346    | 388    | 402    | 459    | 386    | 397    | 372    |
| IHBS | 485    | 554    | 552    | 542    | 521    | 474    | 513    | 517    | 672    | 526    | 534    | 503    |