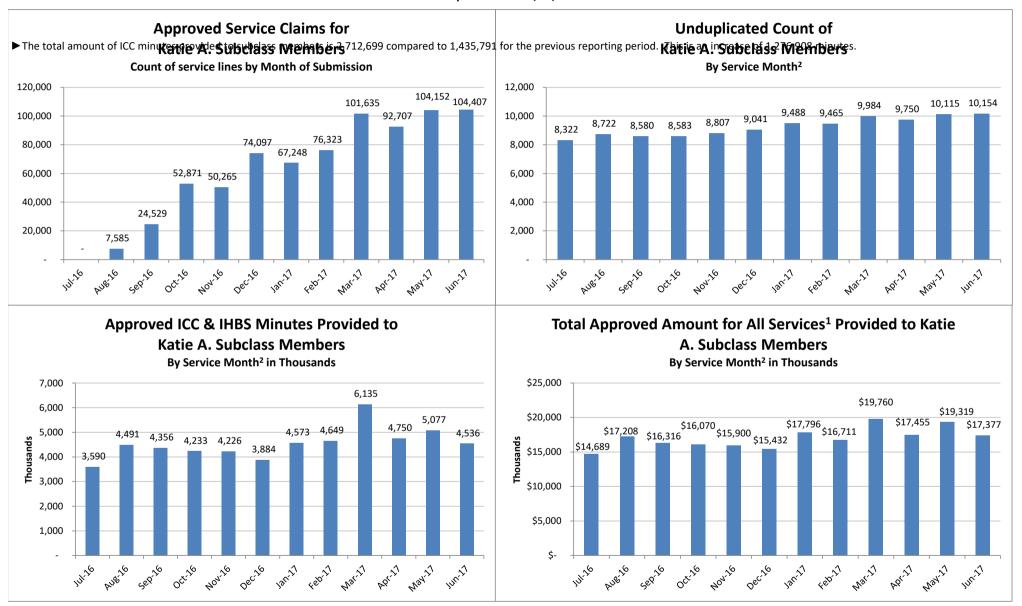

## SMHS Provided to Katie A. Subclass Members by Month

Procedure Codes H2015 (IHBS)/T1017 (ICC), Modifier HK; And Claims Submitted with DPI Element "KTA"

Report Run on 11/20/2017

<sup>1</sup>All services are defined as any services billed on a claim with a "KTA" Demonstration Project Identifier or ICC, IHBS services.

<sup>2</sup> Recent service months are affected by claim lag and, in general, do not represent the entire amount of services performed at the time this report is run. Please see the "Notes Updated" section on page 2 of this report for more information on claim lag or systemic issues that may be currently affecting claiming.

# Supplemental Accessibility Tables

Table Name: Approved Service Claims for Katie A. Subclass Members, Count of service lines by Month of Submission

| Jul-16 | Aug-16 | Sep-16 | Oct-16 | Nov-16 | Dec-16 | Jan-17 | Feb-17 | Mar-17  | Apr-17 | May-17  | Jun-17  |
|--------|--------|--------|--------|--------|--------|--------|--------|---------|--------|---------|---------|
| -      | 7,585  | 24,529 | 52,871 | 50,265 | 74,097 | 67,248 | 76,323 | 101,635 | 92,707 | 104,152 | 104,407 |

Table Name: Unduplicated Count of Katie A. Subclass Members, By Service Month<sup>2</sup>

| Jul-16 | Aug-16 | Sep-16         | Oct-16 | Nov-16 | Dec-16 | Jan-17 | Feb-17 | Mar-17 | Apr-17 | May-17 | Jun-17 |
|--------|--------|----------------|--------|--------|--------|--------|--------|--------|--------|--------|--------|
| 8,322  | 8,722  | 8 <i>,</i> 580 | 8,583  | 8,807  | 9,041  | 9,488  | 9,465  | 9,984  | 9,750  | 10,115 | 10,154 |

Table Name: Approved ICC & IHBS Minutes Provided to Katie A. Subclass Members, By Service Month<sup>2</sup>

|     | Jul-16  | Aug-16    | Sep-16    | Oct-16    | Nov-16    | Dec-16    | Jan-17    | Feb-17    | Mar-17    | Apr-17    | May-17    | Jun-17    |
|-----|---------|-----------|-----------|-----------|-----------|-----------|-----------|-----------|-----------|-----------|-----------|-----------|
| 3,5 | 589,765 | 4,491,258 | 4,356,498 | 4,233,311 | 4,226,216 | 3,883,834 | 4,572,782 | 4,649,475 | 6,134,528 | 4,750,227 | 5,076,729 | 4,535,657 |

Table Name: Total Approved Amount for All Services<sup>1</sup> Provided to Katie A. Subclass Members, By Service Month<sup>2</sup>

| Jul-16        | Aug-16        | Sep-16        | Oct-16        | Nov-16        | Dec-16        | Jan-17        | Feb-17        | Mar-17        | Apr-17        | May-17        | Jun-17        |
|---------------|---------------|---------------|---------------|---------------|---------------|---------------|---------------|---------------|---------------|---------------|---------------|
| \$ 14,689,417 | \$ 17,207,564 | \$ 16,315,561 | \$ 16,070,212 | \$ 15,900,092 | \$ 15,432,248 | \$ 17,795,758 | \$ 16,710,811 | \$ 19,759,810 | \$ 17,455,161 | \$ 19,318,503 | \$ 17,376,759 |