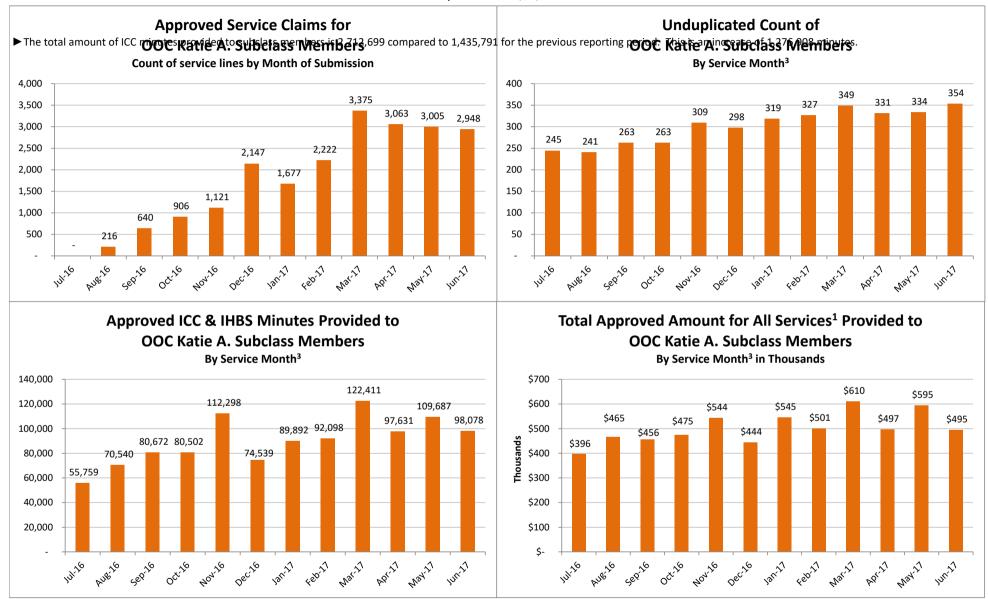

# SMHS Provided to Katie A. Subclass Members Treated Out of County (OOC)<sup>1</sup> by Month

Procedure Codes H2015 (IHBS)/T1017 (ICC), Modifier HK; And

Claims Submitted with DPI Element "KTA"

Report Run on 11/20/2017

<sup>1</sup>Out of County (OOC) is defined as a claim submitted for a Katie A. Subclass Member where the Medi-Cal county of responsibility differs from the county of service.

<sup>2</sup> All Services is defined as any services billed on a claim with a "KTA" Demonstration Project Identifier or ICC, IHBS services.

<sup>3</sup> Recent service months are affected by claim lag and, in general, do not represent the entire amount of services performed at the time this report is run. Please see the "Notes Updated" section on page 2 of this report for more information on claim lag or systemic issues that may be currently affecting claiming.

## Supplemental Accessibility Tables

Table Name: Approved Service Claims for OOC Katie A. Subclass Members, Count of service lines by Month of Submission

| Jul-16 | Aug-16 | Sep-16 | Oct-16 | Nov-16 | Dec-16 | Jan-17 | Feb-17 | Mar-17 | Apr-17 | May-17 |       |
|--------|--------|--------|--------|--------|--------|--------|--------|--------|--------|--------|-------|
| -      | 216    | 640    | 906    | 1,121  | 2,147  | 1,677  | 2,222  | 3,375  | 3,063  | 3,005  | 2,948 |

Table Name: Unduplicated Count of OOC Katie A. Subclass Members, By Service Month<sup>3</sup>

| Jul-16 | Aug-16 | Sep-16 | Oct-16 | Nov-16 | Dec-16 | Jan-17 | Feb-17 | Mar-17 | Apr-17 | May-17 |     |
|--------|--------|--------|--------|--------|--------|--------|--------|--------|--------|--------|-----|
| 245    | 241    | 263    | 263    | 309    | 298    | 319    | 327    | 349    | 331    | 334    | 354 |

Table Name: Approved ICC & IHBS Minutes Provided to OOC Katie A. Subclass Members, By Service Month<sup>3</sup>

| Jul-16 | Aug-16 | Sep-16 | Oct-16 | Nov-16  | Dec-16 | Jan-17 | Feb-17 | Mar-17  | Apr-17 | May-17  | Jun-17 |
|--------|--------|--------|--------|---------|--------|--------|--------|---------|--------|---------|--------|
| 55,759 | 70,540 | 80,672 | 80,502 | 112,298 | 74,539 | 89,892 | 92,098 | 122,411 | 97,631 | 109,687 | 98,078 |

Table Name: Total Approved Amount for All Services<sup>2</sup> Provided to OOC Katie A. Subclass Members, By Service Month<sup>3</sup>

| Jul-16        | Aug-16     | Sep-16     | Oct-16     | Nov-16     | Dec-16     | Jan-17     | Feb-17     | Mar-17     | Apr-17     | May-17     | Jun-17     |
|---------------|------------|------------|------------|------------|------------|------------|------------|------------|------------|------------|------------|
| \$<br>396,210 | \$ 465,254 | \$ 455,745 | \$ 474,521 | \$ 544,001 | \$ 444,045 | \$ 544,943 | \$ 500,764 | \$ 610,241 | \$ 496,578 | \$ 594,994 | \$ 494,537 |