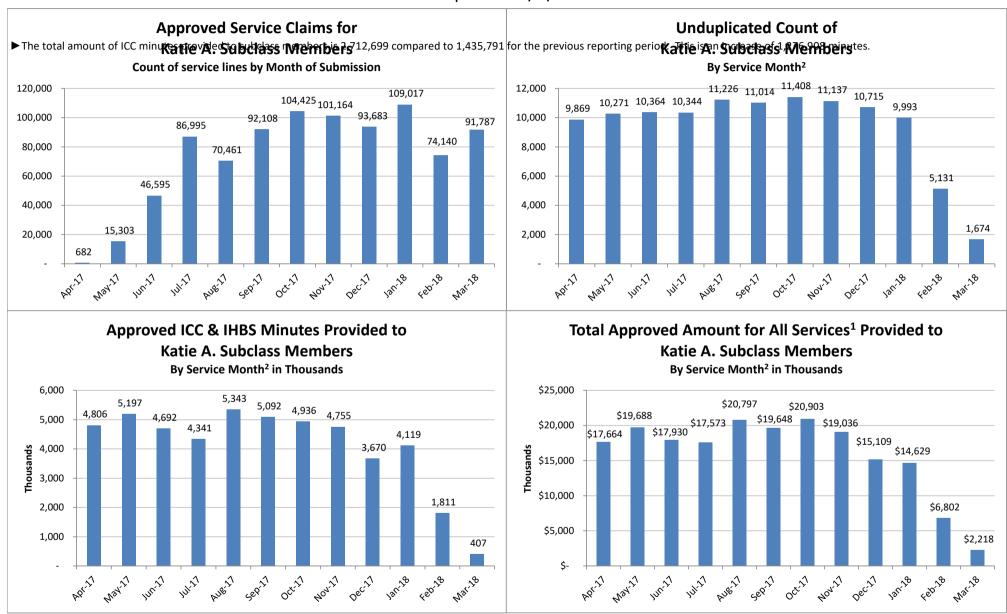

# SMHS Provided to Katie A. Subclass Members by Month

Procedure Codes H2015 (IHBS)/T1017 (ICC), Modifier HK; And Claims Submitted with DPI Element "KTA"

Report Run on 4/25/2018

 $<sup>^{1}</sup>$ All services are defined as any services billed on a claim with a "KTA" Demonstration Project Identifier or ICC, IHBS services.

<sup>&</sup>lt;sup>2</sup> Recent service months are affected by claim lag and, in general, do not represent the entire amount of services performed at the time this report is run. Please see the "Notes Updated" section on page 2 of this report for more information on claim lag or systemic issues that may be currently affecting claiming.