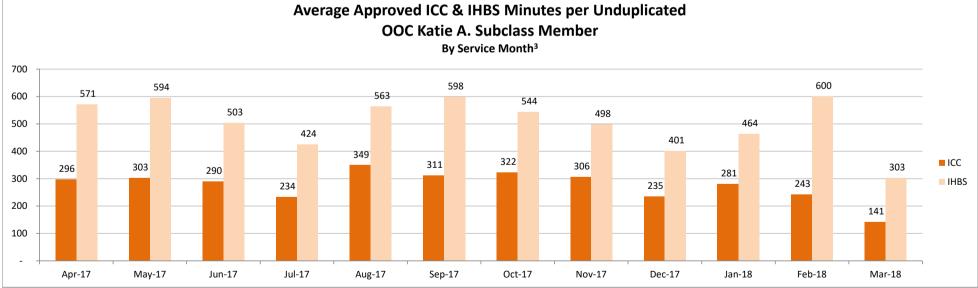

# SMHS Provided to Katie A. Subclass Members Treated Out of County (OOC)<sup>1</sup> by Month Procedure Codes H2015 (IHBS)/T1017 (ICC), Modifier HK; And Claims Submitted with DPI Element "KTA" Report Run on 4/25/2018

<sup>&</sup>lt;sup>1</sup>Out of County (OOC) is defined as a claim submitted for a Katie A. Subclass Member where the Medi-Cal county of responsibility differs from the county of service.

<sup>&</sup>lt;sup>2</sup> All Services is defined as any services billed on a claim with a "KTA" Demonstration Project Identifier or ICC, IHBS services.

<sup>&</sup>lt;sup>3</sup> Recent service months are affected by claim lag and, in general, do not represent the entire amount of services performed at the time this report is run. Please see the "Notes Updated" section on page 2 of this report for more information on claim lag or systemic issues that may be currently affecting claiming.

<sup>^</sup> Data has been suppressed to protect patient privacy.