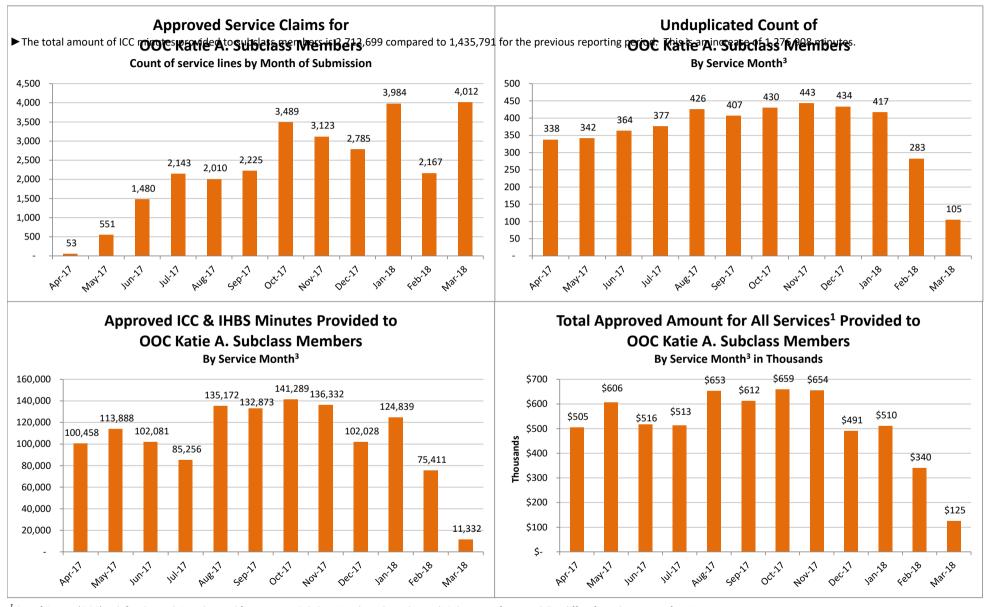

# SMHS Provided to Katie A. Subclass Members Treated Out of County (OOC)<sup>1</sup> by Month Procedure Codes H2015 (IHBS)/T1017 (ICC), Modifier HK; And Claims Submitted with DPI Element "KTA" Report Run on 4/25/2018

<sup>&</sup>lt;sup>1</sup>Out of County (OOC) is defined as a claim submitted for a Katie A. Subclass Member where the Medi-Cal county of responsibility differs from the county of service.

<sup>&</sup>lt;sup>2</sup> All Services is defined as any services billed on a claim with a "KTA" Demonstration Project Identifier or ICC, IHBS services.

<sup>&</sup>lt;sup>3</sup> Recent service months are affected by claim lag and, in general, do not represent the entire amount of services performed at the time this report is run. Please see the "Notes Updated" section on page 2 of this report for more information on claim lag or systemic issues that may be currently affecting claiming.

<sup>^</sup> Data has been suppressed to protect patient privacy.