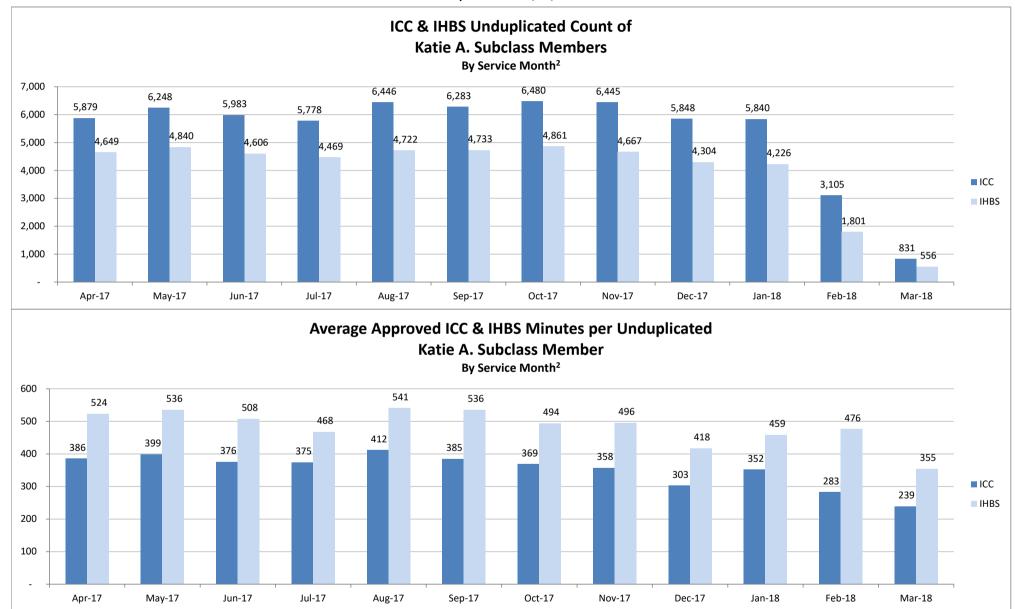

# SMHS Provided to Katie A. Subclass Members by Month

Procedure Codes H2015 (IHBS)/T1017 (ICC), Modifier HK; And Claims Submitted with DPI Element "KTA"

Report Run on 4/25/2018

<sup>&</sup>lt;sup>1</sup> All services are defined as any services billed on a claim with a "KTA" Demonstration Project Identifier or ICC, IHBS services.

<sup>&</sup>lt;sup>2</sup> Recent service months are affected by claim lag and, in general, do not represent the entire amount of services performed at the time this report is run. Please see the "Notes Updated" section on page 2 of this report for more information on claim lag or systemic issues that may be currently affecting claiming.