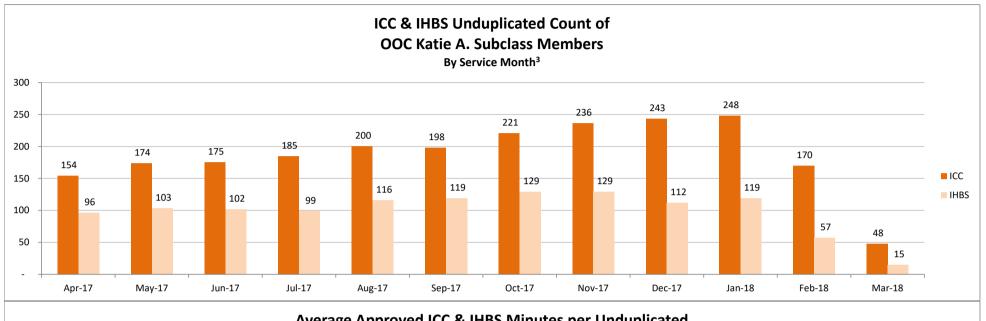

# SMHS Provided to Katie A. Subclass Members Treated Out of County (OOC)<sup>1</sup> by Month Procedure Codes H2015 (IHBS)/T1017 (ICC), Modifier HK; And Claims Submitted with DPI Element "KTA" Report Run on 4/25/2018

<sup>&</sup>lt;sup>1</sup>Out of County (OOC) is defined as a claim submitted for a Katie A. Subclass Member where the Medi-Cal county of responsibility differs from the county of service.

<sup>&</sup>lt;sup>2</sup> All Services is defined as any services billed on a claim with a "KTA" Demonstration Project Identifier or ICC, IHBS services.

<sup>&</sup>lt;sup>3</sup> Recent service months are affected by claim lag and, in general, do not represent the entire amount of services performed at the time this report is run. Please see the "Notes Updated" section on page 2 of this report for more information on claim lag or systemic issues that may be currently affecting claiming.

<sup>^</sup> Data has been suppressed to protect patient privacy.