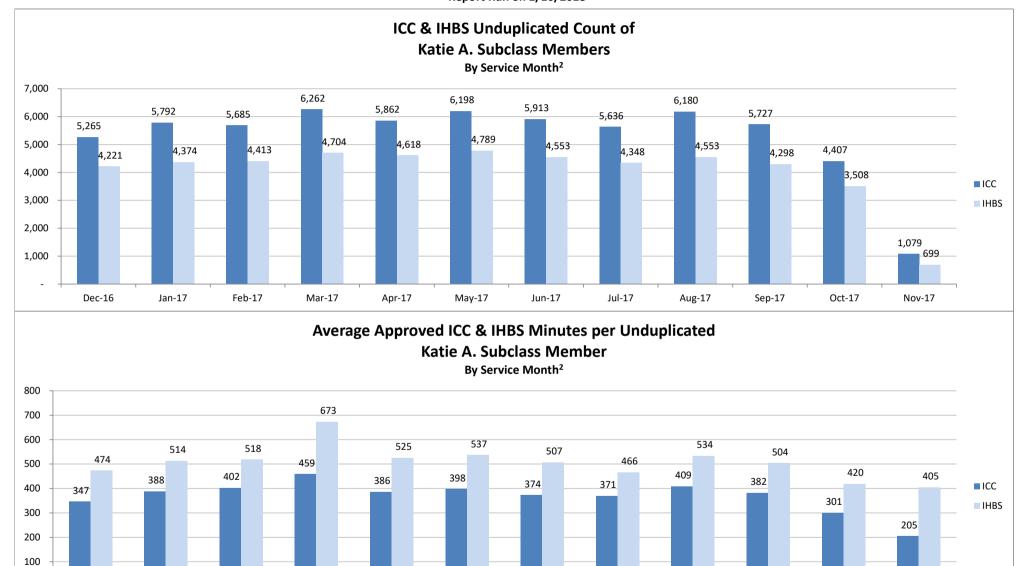

# SMHS Provided to Katie A. Subclass Members by Month

Procedure Codes H2015 (IHBS)/T1017 (ICC), Modifier HK; And Claims Submitted with DPI Element "KTA"

Report Run on 1/10/2018

Mar-17

Apr-17

Feb-17

Dec-16

Jan-17

Jun-17

Jul-17

Aug-17

Sep-17

Oct-17

Nov-17

May-17

<sup>&</sup>lt;sup>1</sup> All services are defined as any services billed on a claim with a "KTA" Demonstration Project Identifier or ICC, IHBS services.

<sup>&</sup>lt;sup>2</sup> Recent service months are affected by claim lag and, in general, do not represent the entire amount of services performed at the time this report is run. Please see the "Notes Updated" section on page 2 of this report for more information on claim lag or systemic issues that may be currently affecting claiming.