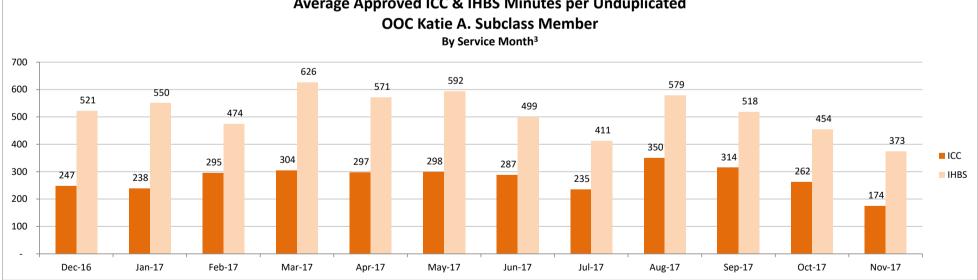

# SMHS Provided to Katie A. Subclass Members Treated Out of County (OOC)<sup>1</sup> by Month Procedure Codes H2015 (IHBS)/T1017 (ICC), Modifier HK; And Claims Submitted with DPI Element "KTA" Report Run on 1/10/2018

<sup>&</sup>lt;sup>1</sup>Out of County (OOC) is defined as a claim submitted for a Katie A. Subclass Member where the Medi-Cal county of responsibility differs from the county of service.

<sup>&</sup>lt;sup>2</sup> All Services is defined as any services billed on a claim with a "KTA" Demonstration Project Identifier or ICC, IHBS services.

<sup>&</sup>lt;sup>3</sup> Recent service months are affected by claim lag and, in general, do not represent the entire amount of services performed at the time this report is run. Please see the "Notes Updated" section on page 2 of this report for more information on claim lag or systemic issues that may be currently affecting claiming.

<sup>^</sup> Data has been suppressed to protect patient privacy.