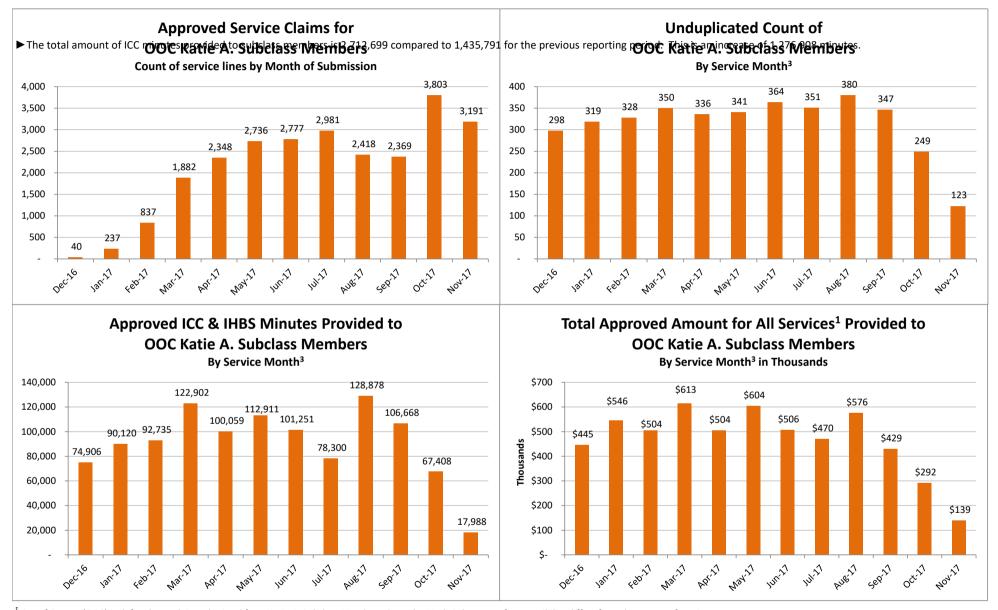

# SMHS Provided to Katie A. Subclass Members Treated Out of County (OOC)<sup>1</sup> by Month Procedure Codes H2015 (IHBS)/T1017 (ICC), Modifier HK; And Claims Submitted with DPI Element "KTA" Report Run on 1/10/2018

<sup>&</sup>lt;sup>1</sup>Out of County (OOC) is defined as a claim submitted for a Katie A. Subclass Member where the Medi-Cal county of responsibility differs from the county of service.

<sup>&</sup>lt;sup>2</sup> All Services is defined as any services billed on a claim with a "KTA" Demonstration Project Identifier or ICC, IHBS services.

<sup>&</sup>lt;sup>3</sup> Recent service months are affected by claim lag and, in general, do not represent the entire amount of services performed at the time this report is run. Please see the "Notes Updated" section on page 2 of this report for more information on claim lag or systemic issues that may be currently affecting claiming.

<sup>^</sup> Data has been suppressed to protect patient privacy.