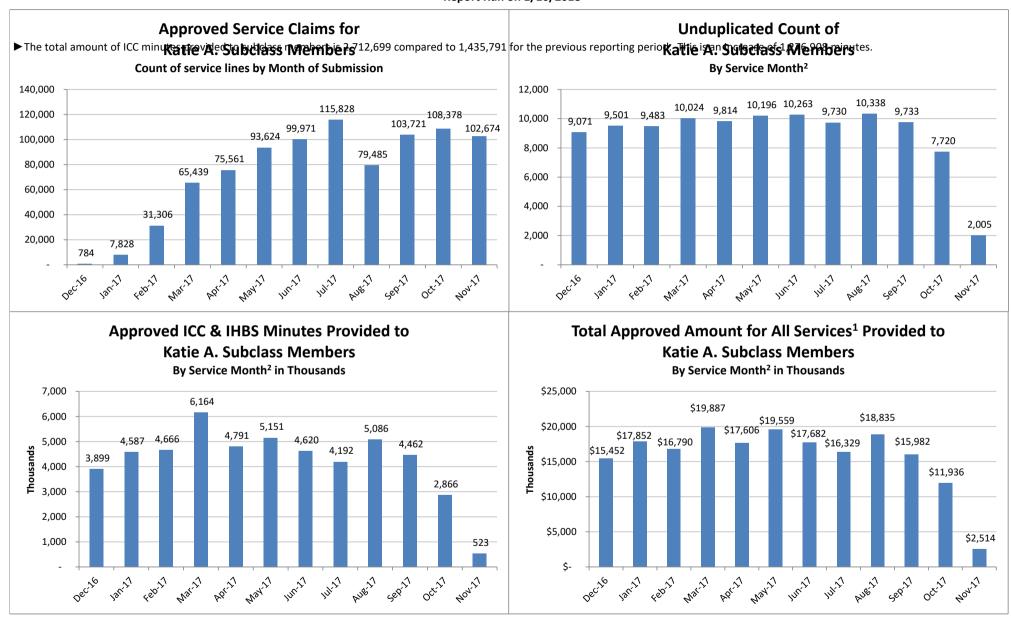

# SMHS Provided to Katie A. Subclass Members by Month

Procedure Codes H2015 (IHBS)/T1017 (ICC), Modifier HK; And Claims Submitted with DPI Element "KTA"

Report Run on 1/10/2018

<sup>&</sup>lt;sup>1</sup> All services are defined as any services billed on a claim with a "KTA" Demonstration Project Identifier or ICC, IHBS services.

<sup>&</sup>lt;sup>2</sup> Recent service months are affected by claim lag and, in general, do not represent the entire amount of services performed at the time this report is run. Please see the "Notes Updated" section on page 2 of this report for more information on claim lag or systemic issues that may be currently affecting claiming.