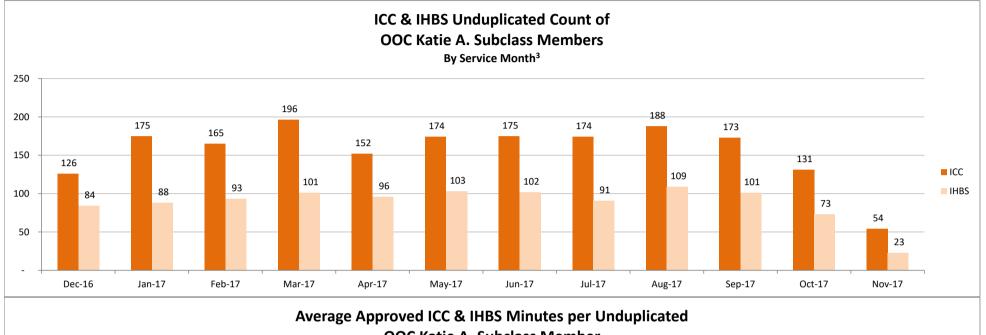

# SMHS Provided to Katie A. Subclass Members Treated Out of County (OOC)<sup>1</sup> by Month Procedure Codes H2015 (IHBS)/T1017 (ICC), Modifier HK; And Claims Submitted with DPI Element "KTA" Report Run on 1/10/2018

<sup>&</sup>lt;sup>1</sup>Out of County (OOC) is defined as a claim submitted for a Katie A. Subclass Member where the Medi-Cal county of responsibility differs from the county of service.

<sup>&</sup>lt;sup>2</sup> All Services is defined as any services billed on a claim with a "KTA" Demonstration Project Identifier or ICC, IHBS services.

<sup>&</sup>lt;sup>3</sup> Recent service months are affected by claim lag and, in general, do not represent the entire amount of services performed at the time this report is run. Please see the "Notes Updated" section on page 2 of this report for more information on claim lag or systemic issues that may be currently affecting claiming.

<sup>^</sup> Data has been suppressed to protect patient privacy.