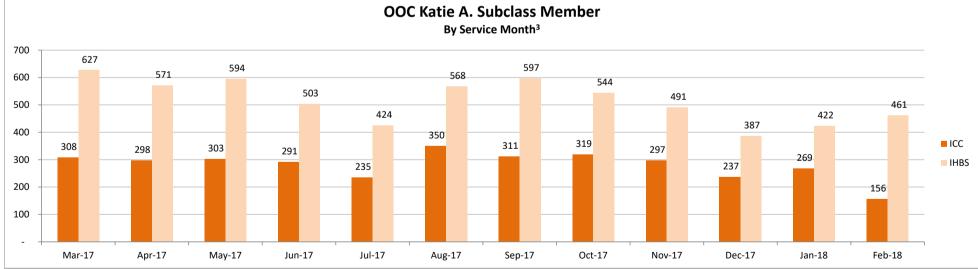

# SMHS Provided to Katie A. Subclass Members Treated Out of County (OOC)<sup>1</sup> by Month Procedure Codes H2015 (IHBS)/T1017 (ICC), Modifier HK; And Claims Submitted with DPI Element "KTA" Report Run on 4/3/2018

<sup>&</sup>lt;sup>1</sup>Out of County (OOC) is defined as a claim submitted for a Katie A. Subclass Member where the Medi-Cal county of responsibility differs from the county of service.

<sup>&</sup>lt;sup>2</sup> All Services is defined as any services billed on a claim with a "KTA" Demonstration Project Identifier or ICC, IHBS services.

<sup>&</sup>lt;sup>3</sup> Recent service months are affected by claim lag and, in general, do not represent the entire amount of services performed at the time this report is run. Please see the "Notes Updated" section on page 2 of this report for more information on claim lag or systemic issues that may be currently affecting claiming.

<sup>^</sup> Data has been suppressed to protect patient privacy.