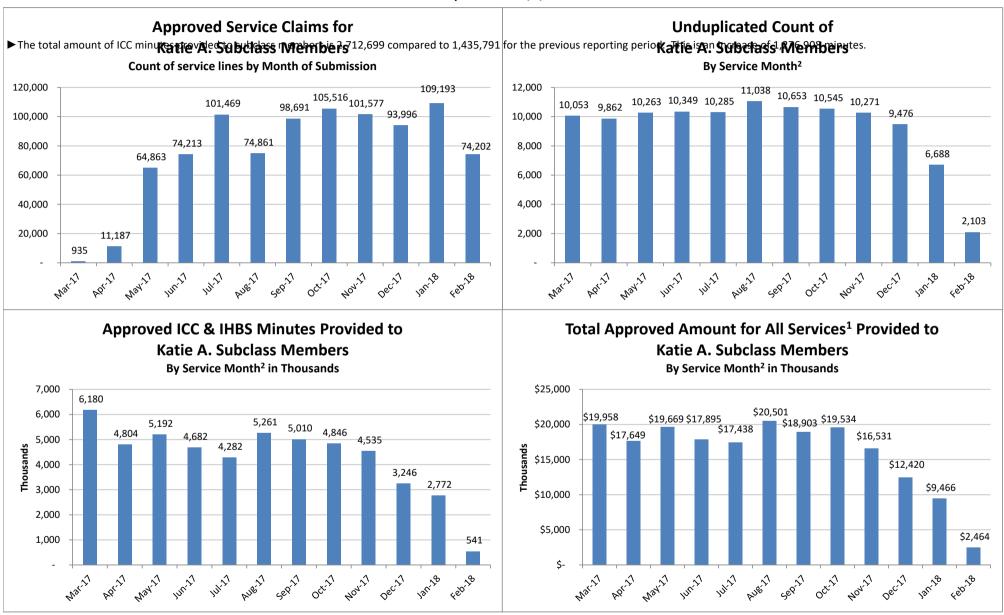

# SMHS Provided to Katie A. Subclass Members by Month

Procedure Codes H2015 (IHBS)/T1017 (ICC), Modifier HK; And Claims Submitted with DPI Element "KTA"

Report Run on 4/3/2018

<sup>&</sup>lt;sup>1</sup> All services are defined as any services billed on a claim with a "KTA" Demonstration Project Identifier or ICC, IHBS services.

<sup>&</sup>lt;sup>2</sup> Recent service months are affected by claim lag and, in general, do not represent the entire amount of services performed at the time this report is run. Please see the "Notes Updated" section on page 2 of this report for more information on claim lag or systemic issues that may be currently affecting claiming.