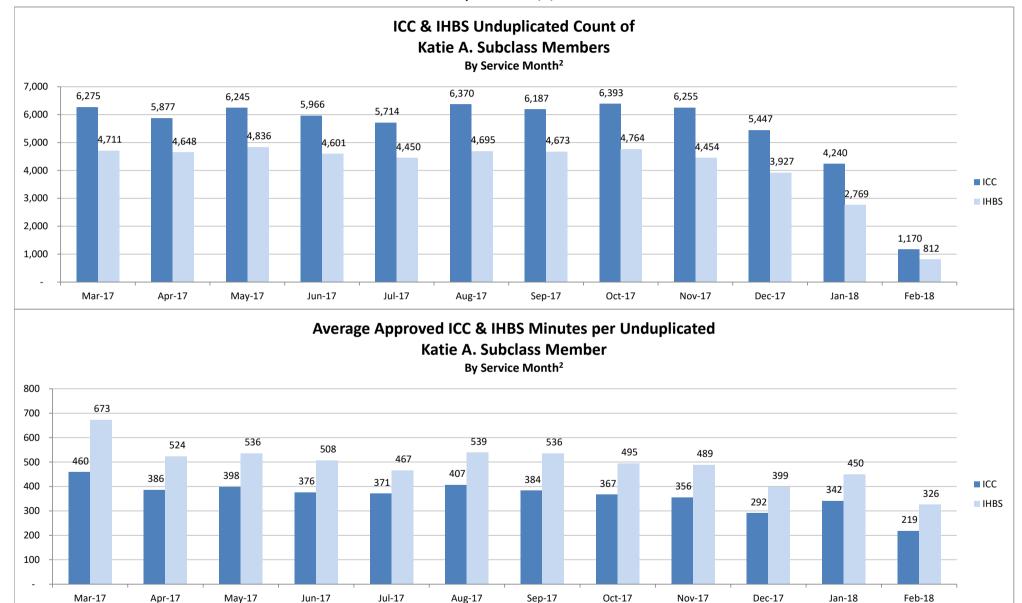

# SMHS Provided to Katie A. Subclass Members by Month

Procedure Codes H2015 (IHBS)/T1017 (ICC), Modifier HK; And Claims Submitted with DPI Element "KTA"

Report Run on 4/3/2018

<sup>&</sup>lt;sup>1</sup> All services are defined as any services billed on a claim with a "KTA" Demonstration Project Identifier or ICC, IHBS services.

<sup>&</sup>lt;sup>2</sup> Recent service months are affected by claim lag and, in general, do not represent the entire amount of services performed at the time this report is run. Please see the "Notes Updated" section on page 2 of this report for more information on claim lag or systemic issues that may be currently affecting claiming.