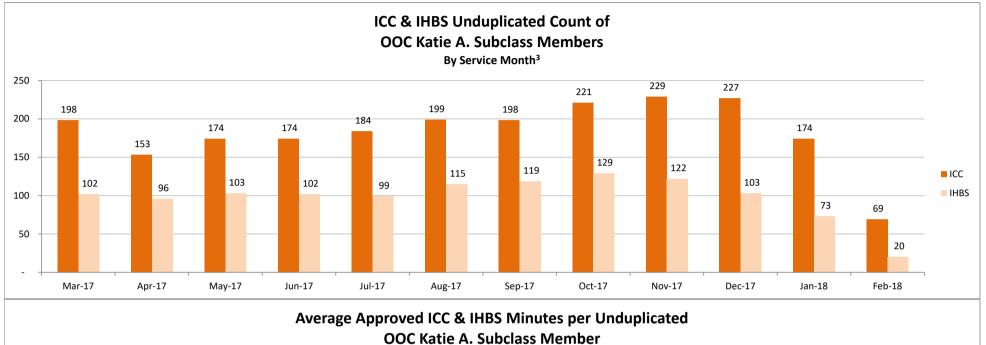

# SMHS Provided to Katie A. Subclass Members Treated Out of County (OOC)<sup>1</sup> by Month Procedure Codes H2015 (IHBS)/T1017 (ICC), Modifier HK; And Claims Submitted with DPI Element "KTA" Report Run on 4/3/2018

<sup>&</sup>lt;sup>1</sup>Out of County (OOC) is defined as a claim submitted for a Katie A. Subclass Member where the Medi-Cal county of responsibility differs from the county of service.

<sup>&</sup>lt;sup>2</sup> All Services is defined as any services billed on a claim with a "KTA" Demonstration Project Identifier or ICC, IHBS services.

<sup>&</sup>lt;sup>3</sup> Recent service months are affected by claim lag and, in general, do not represent the entire amount of services performed at the time this report is run. Please see the "Notes Updated" section on page 2 of this report for more information on claim lag or systemic issues that may be currently affecting claiming.

<sup>^</sup> Data has been suppressed to protect patient privacy.