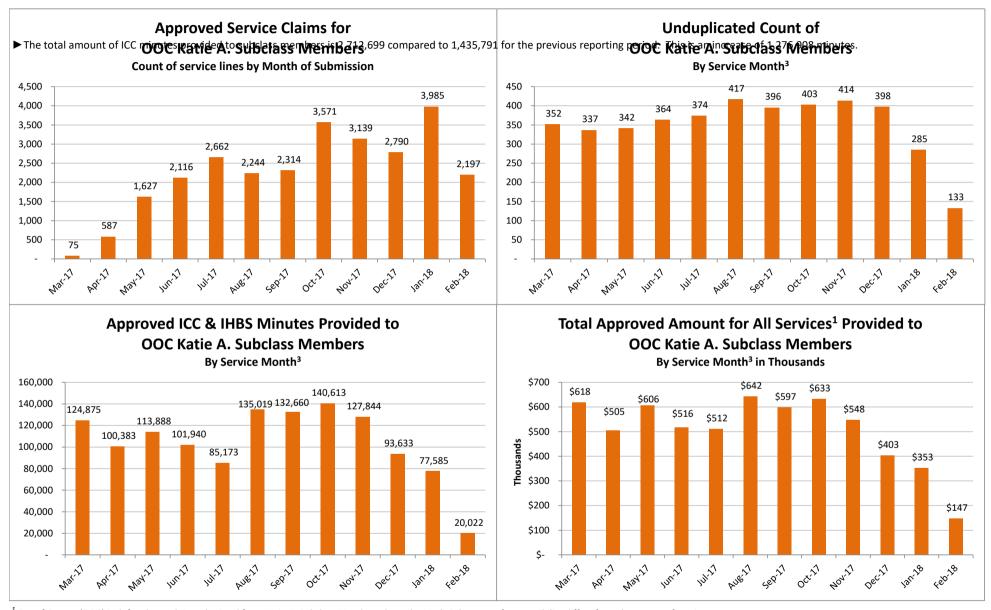

# SMHS Provided to Katie A. Subclass Members Treated Out of County (OOC)<sup>1</sup> by Month Procedure Codes H2015 (IHBS)/T1017 (ICC), Modifier HK; And Claims Submitted with DPI Element "KTA" Report Run on 4/3/2018

<sup>&</sup>lt;sup>1</sup>Out of County (OOC) is defined as a claim submitted for a Katie A. Subclass Member where the Medi-Cal county of responsibility differs from the county of service.

<sup>&</sup>lt;sup>2</sup> All Services is defined as any services billed on a claim with a "KTA" Demonstration Project Identifier or ICC, IHBS services.

<sup>&</sup>lt;sup>3</sup> Recent service months are affected by claim lag and, in general, do not represent the entire amount of services performed at the time this report is run. Please see the "Notes Updated" section on page 2 of this report for more information on claim lag or systemic issues that may be currently affecting claiming.

<sup>^</sup> Data has been suppressed to protect patient privacy.