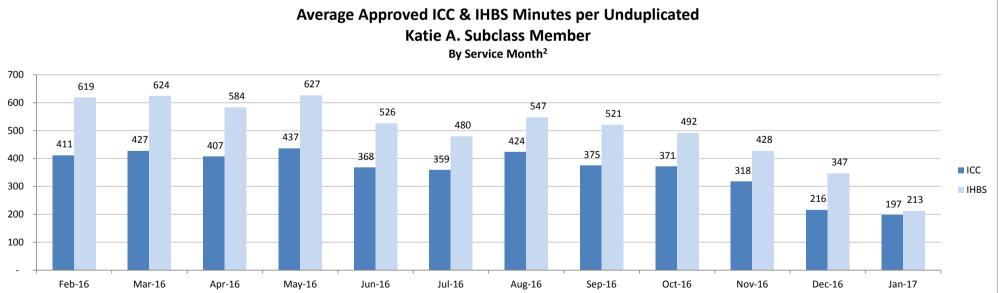

# SMHS Provided to Katie A. Subclass Members by Month

Procedure Codes H2015 (IHBS)/T1017 (ICC), Modifier HK; And Claims Submitted with DPI Element "KTA"

Report Run on 2/21/2017

Table Name: Average Approved ICC & IHBS Minutes per Unduplicated Katie A. Subclass Member, By Service Month<sup>2</sup>

|      | Feb-16 | Mar-16 | Apr-16 | May-16 | Jun-16 | Jul-16 | Aug-16 | Sep-16 | Oct-16 | Nov-16 | Dec-16 | Jan-17 |
|------|--------|--------|--------|--------|--------|--------|--------|--------|--------|--------|--------|--------|
| ICC  | 411    | 427    | 407    | 437    | 368    | 359    | 424    | 375    | 371    | 318    | 216    | 197    |
| IHBS | 619    | 624    | 584    | 627    | 526    | 480    | 547    | 521    | 492    | 428    | 347    | 213    |