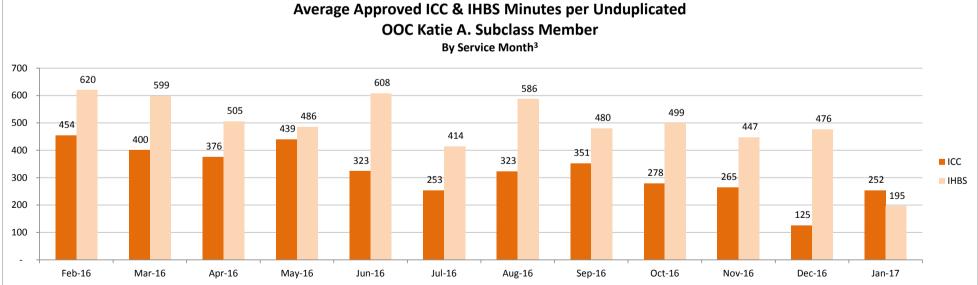

Table Name: Average Approved ICC & IHBS Minutes per Unduplicated OOC Katie A. Subclass Member, By Service Month<sup>3</sup>

|      | Feb-16 | Mar-16 | Apr-16 | May-16 | Jun-16 | Jul-16 | Aug-16 | Sep-16 | Oct-16 | Nov-16 | Dec-16 | Jan-17 |
|------|--------|--------|--------|--------|--------|--------|--------|--------|--------|--------|--------|--------|
| ICC  | 454    | 400    | 376    | 439    | 323    | 253    | 323    | 351    | 278    | 265    | 125    | 252    |
| IHBS | 620    | 599    | 505    | 486    | 608    | 414    | 586    | 480    | 499    | 447    | 476    | 195    |