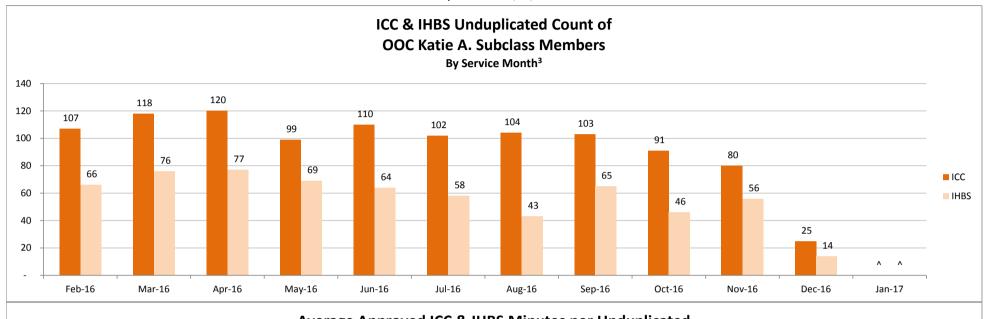

Table Name: ICC & IHBS Unduplicated Count of OOC Katie A. Subclass Members, By Service Month<sup>3</sup>

|      | Feb-16 | Mar-16 | Apr-16 | May-16 | Jun-16 | Jul-16 | Aug-16 | Sep-16 | Oct-16 | Nov-16 | Dec-16 | Jan-17 |
|------|--------|--------|--------|--------|--------|--------|--------|--------|--------|--------|--------|--------|
| ICC  | 107    | 118    | 120    | 99     | 110    | 102    | 104    | 103    | 91     | 80     | 25     | ^      |
| IHBS | 66     | 76     | 77     | 69     | 64     | 58     | 43     | 65     | 46     | 56     | 14     | ^      |