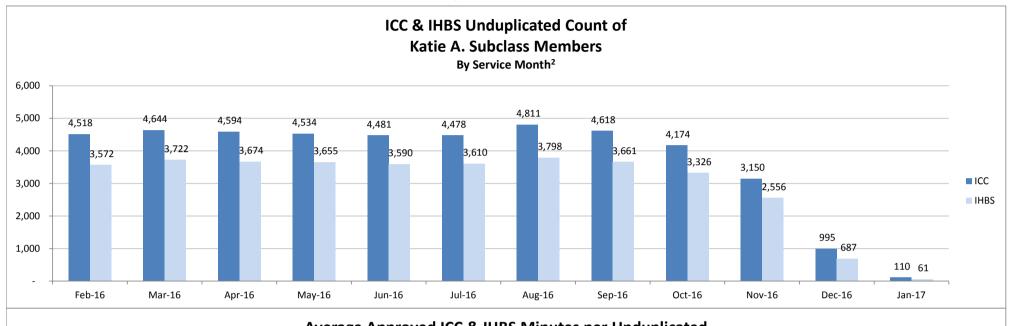

## SMHS Provided to Katie A. Subclass Members by Month

Procedure Codes H2015 (IHBS)/T1017 (ICC), Modifier HK; And Claims Submitted with DPI Element "KTA"

Report Run on 2/21/2017

<sup>&</sup>lt;sup>1</sup> All services are defined as any services billed on a claim with a "KTA" Demonstration Project Identifier or ICC, IHBS services.

<sup>&</sup>lt;sup>2</sup> Recent service months are affected by claim lag and, in general, do not represent the entire amount of services performed at the time this report is run. Please see the "Notes Updated" section on page 2 of this report for more information on claim lag or systemic issues that may be currently affecting claiming.

Table Name: ICC & IHBS Unduplicated Count of Katie A. Subclass Members, By Service Month<sup>2</sup>

|      | Feb-16 | Mar-16 | Apr-16 | May-16 | Jun-16 | Jul-16 | Aug-16 | Sep-16 | Oct-16 | Nov-16 | Dec-16 | Jan-17 |
|------|--------|--------|--------|--------|--------|--------|--------|--------|--------|--------|--------|--------|
| ICC  | 4,518  | 4,644  | 4,594  | 4,534  | 4,481  | 4,478  | 4,811  | 4,618  | 4,174  | 3,150  | 995    | 110    |
| IHBS | 3,572  | 3,722  | 3,674  | 3,655  | 3,590  | 3,610  | 3,798  | 3,661  | 3,326  | 2,556  | 687    | 61     |