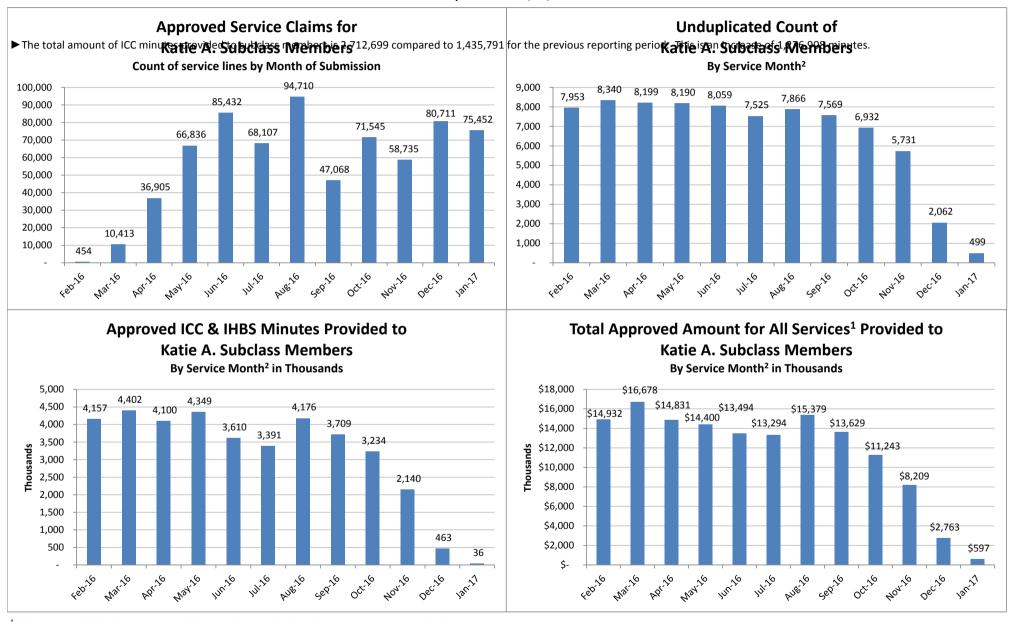

## SMHS Provided to Katie A. Subclass Members by Month

Procedure Codes H2015 (IHBS)/T1017 (ICC), Modifier HK; And
Claims Submitted with DPI Element "KTA"

Report Run on 2/21/2017

<sup>&</sup>lt;sup>1</sup> All services are defined as any services billed on a claim with a "KTA" Demonstration Project Identifier or ICC, IHBS services.

<sup>&</sup>lt;sup>2</sup>Recent service months are affected by claim lag and, in general, do not represent the entire amount of services performed at the time this report is run. Please see the "Notes Updated" section on page 2 of this report for more information on claim lag or systemic issues that may be currently affecting claiming.

# Supplemental Accessibility Tables

Table Name: Approved Service Claims for Katie A. Subclass Members, Count of service lines by Month of Submission

| Feb-16 | Mar-16 | Apr-16 | May-16 | Jun-16 | Jul-16 | Aug-16 | Sep-16 | Oct-16 | Nov-16 | Dec-16 | Jan-17 |
|--------|--------|--------|--------|--------|--------|--------|--------|--------|--------|--------|--------|
| 454    | 10,413 | 36,905 | 66,836 | 85,432 | 68,107 | 94,710 | 47,068 | 71,545 | 58,735 | 80,711 | 75,452 |

**Table Name:** Unduplicated Count of Katie A. Subclass Members, By Service Month<sup>2</sup>

| Feb-16 | Mar-16 | Apr-16 | May-16 | Jun-16 | Jul-16 | Aug-16 | Sep-16 | Oct-16 | Nov-16 | Dec-16 | Jan-17 |
|--------|--------|--------|--------|--------|--------|--------|--------|--------|--------|--------|--------|
| 7,953  | 8,340  | 8,199  | 8,190  | 8,059  | 7,525  | 7,866  | 7,569  | 6,932  | 5,731  | 2,062  | 499    |

Table Name: Approved ICC & IHBS Minutes Provided to Katie A. Subclass Members, By Service Month<sup>2</sup>

| Feb-16    | Mar-16    | Apr-16    | May-16    | Jun-16    | Jul-16    | Aug-16    | Sep-16    | Oct-16    | Nov-16    | Dec-16  | Jan-17 |
|-----------|-----------|-----------|-----------|-----------|-----------|-----------|-----------|-----------|-----------|---------|--------|
| 4,157,364 | 4,401,538 | 4,100,055 | 4,349,422 | 3,609,516 | 3,390,677 | 4,175,959 | 3,708,903 | 3,233,917 | 2,140,044 | 462,797 | 36,328 |

Table Name: Total Approved Amount for All Services<sup>1</sup> Provided to Katie A. Subclass Members, By Service Month<sup>2</sup>

| Feb-16        | Mar-16        | Apr-16        | May-16        | Jun-16        | Jul-16        | Aug-16        | Sep-16        | Oct-16        | Nov-16       | Dec-16       | Jan-17     |
|---------------|---------------|---------------|---------------|---------------|---------------|---------------|---------------|---------------|--------------|--------------|------------|
| \$ 14,932,394 | \$ 16,678,237 | \$ 14,831,331 | \$ 14,400,337 | \$ 13,493,873 | \$ 13,293,867 | \$ 15,379,351 | \$ 13,628,629 | \$ 11,242,901 | \$ 8,208,993 | \$ 2,762,873 | \$ 597,244 |