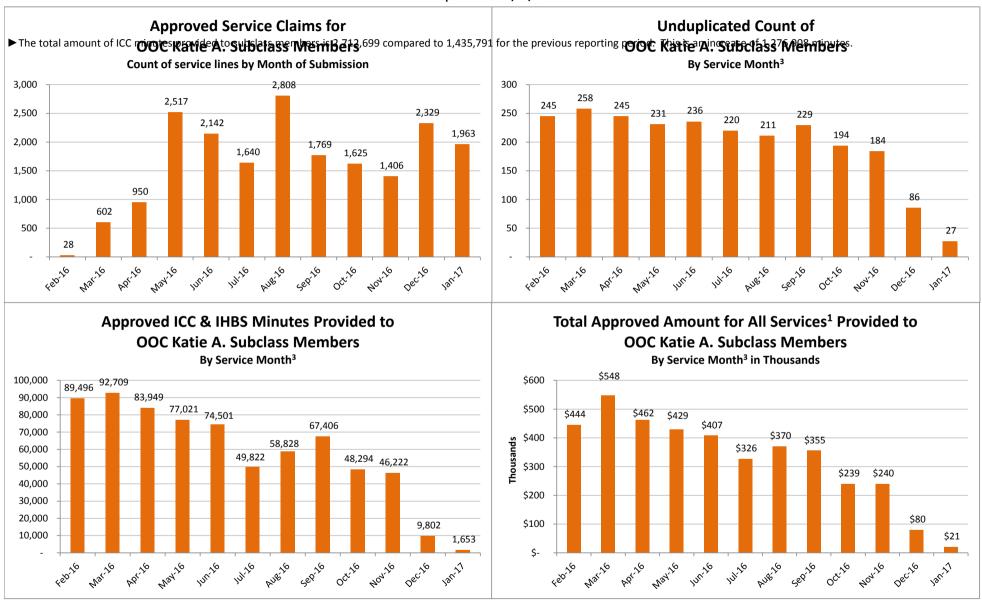

# SMHS Provided to Katie A. Subclass Members Treated Out of County (OOC)<sup>1</sup> by Month

Procedure Codes H2015 (IHBS)/T1017 (ICC), Modifier HK; And
Claims Submitted with DPI Element "KTA"
Report Run on 2/21/2017

<sup>&</sup>lt;sup>1</sup>Out of County (OOC) is defined as a claim submitted for a Katie A. Subclass Member where the Medi-Cal county of responsibility differs from the county of service.

<sup>&</sup>lt;sup>2</sup> All Services is defined as any services billed on a claim with a "KTA" Demonstration Project Identifier or ICC, IHBS services.

<sup>&</sup>lt;sup>3</sup> Recent service months are affected by claim lag and, in general, do not represent the entire amount of services performed at the time this report is run. Please see the "Notes Updated" section on page 2 of this report for more information on claim lag or systemic issues that may be currently affecting claiming.

# Supplemental Accessibility Tables

Table Name: Approved Service Claims for OOC Katie A. Subclass Members, Count of service lines by Month of Submission

| Fe | b-16 | Mar-16 | Apr-16 | May-16 | Jun-16 | Jul-16 | Aug-16 | Sep-16 | Oct-16 | Nov-16 | Dec-16 | Jan-17 |
|----|------|--------|--------|--------|--------|--------|--------|--------|--------|--------|--------|--------|
|    | 28   | 602    | 950    | 2,517  | 2,142  | 1,640  | 2,808  | 1,769  | 1,625  | 1,406  | 2,329  | 1,963  |

Table Name: Unduplicated Count of OOC Katie A. Subclass Members, By Service Month<sup>3</sup>

| Feb-16 | Mar-16 | Apr-16 | May-16 | Jun-16 | Jul-16 | Aug-16 | Sep-16 | Oct-16 | Nov-16 | Dec-16 | Jan-17 |
|--------|--------|--------|--------|--------|--------|--------|--------|--------|--------|--------|--------|
| 245    | 258    | 245    | 231    | 236    | 220    | 211    | 229    | 194    | 184    | 86     | 27     |

Table Name: Approved ICC & IHBS Minutes Provided to OOC Katie A. Subclass Members, By Service Month<sup>3</sup>

| Feb-16 | Mar-16 | Apr-16 | May-16 | Jun-16 | Jul-16 | Aug-16 | Sep-16 | Oct-16 | Nov-16 | Dec-16 | Jan-17 |
|--------|--------|--------|--------|--------|--------|--------|--------|--------|--------|--------|--------|
| 89,496 | 92,709 | 83,949 | 77,021 | 74,501 | 49,822 | 58,828 | 67,406 | 48,294 | 46,222 | 9,802  | 1,653  |

Table Name: Total Approved Amount for All Services<sup>2</sup> Provided to OOC Katie A. Subclass Members, By Service Month<sup>3</sup>

| Fe | eb-1 | 16      | Mar- | 16      | Apr- | 16      | May- | -16     | Jun- | 16      | Jul-16 | õ       | Aug- | 16      | Sep- | 16      | Oct-2 | 16      | Nov- | 16      | Dec-1 | 6      | Jan-17 | 7      |
|----|------|---------|------|---------|------|---------|------|---------|------|---------|--------|---------|------|---------|------|---------|-------|---------|------|---------|-------|--------|--------|--------|
| \$ | 5    | 444,200 | \$   | 548,380 | \$   | 462,418 | \$   | 428,944 | \$   | 407,290 | \$     | 326,173 | \$   | 370,205 | \$   | 355,183 | \$    | 239,386 | \$   | 240,030 | \$    | 79,861 | \$     | 20,772 |