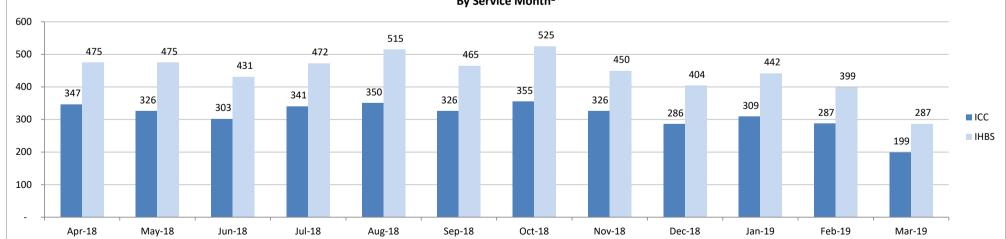

# SMHS Provided to Katie A. Subclass Members Treated Out of County (OOC)<sup>1</sup> by Month Procedure Codes H2015 (IHBS)/T1017 (ICC), Modifier HK; And Claims Submitted with DPI Element "KTA" Report Run on 4/30/2019

<sup>&</sup>lt;sup>1</sup>Out of County (OOC) is defined as a claim submitted for a Katie A. Subclass Member where the Medi-Cal county of responsibility differs from the county of service.

<sup>&</sup>lt;sup>2</sup> All Services is defined as any services billed on a claim with a "KTA" Demonstration Project Identifier or ICC, IHBS services.

<sup>&</sup>lt;sup>3</sup> Recent service months are affected by claim lag and, in general, do not represent the entire amount of services performed at the time this report is run. Please see the "Notes Updated" section on page 2 of this report for more information on claim lag or systemic issues that may be currently affecting claiming.

<sup>^</sup> Data has been suppressed to protect patient privacy.