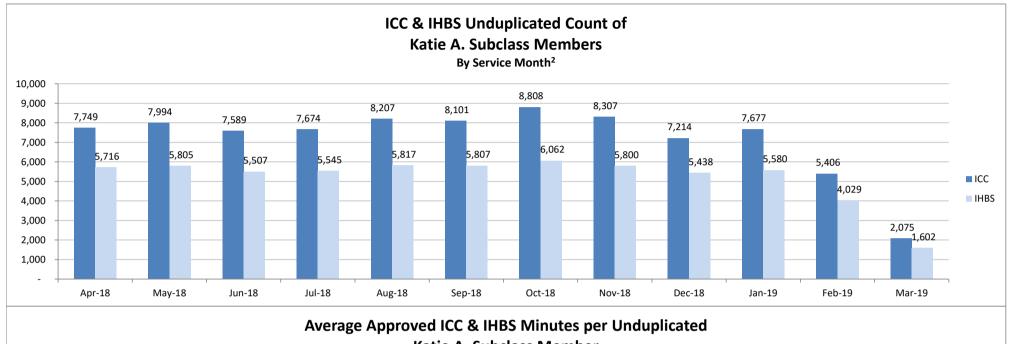

# Average Approved ICC & IHBS Minutes per Unduplicated Katie A. Subclass Member By Service Month<sup>2</sup>

<sup>&</sup>lt;sup>1</sup>All services are defined as any services billed on a claim with a "KTA" Demonstration Project Identifier or ICC, IHBS services.

<sup>&</sup>lt;sup>2</sup> Recent service months are affected by claim lag and, in general, do not represent the entire amount of services performed at the time this report is run. Please see the "Notes Updated" section on page 2 of this report for more information on claim lag or systemic issues that may be currently affecting claiming.