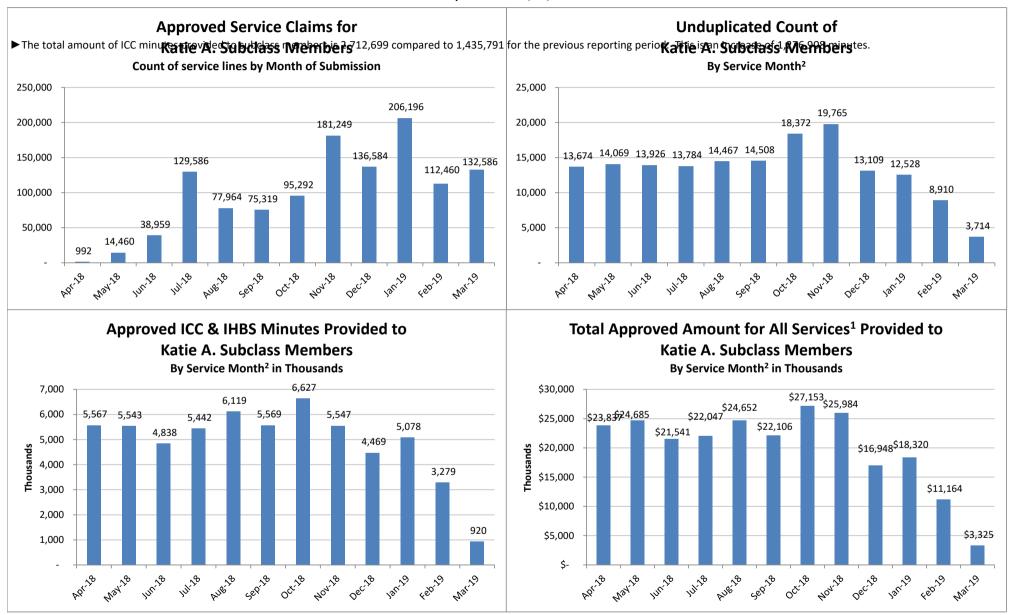

# SMHS Provided to Katie A. Subclass Members by Month

Procedure Codes H2015 (IHBS)/T1017 (ICC), Modifier HK; And Claims Submitted with DPI Element "KTA"

Report Run on 4/30/2019

<sup>&</sup>lt;sup>1</sup> All services are defined as any services billed on a claim with a "KTA" Demonstration Project Identifier or ICC, IHBS services.

<sup>&</sup>lt;sup>2</sup> Recent service months are affected by claim lag and, in general, do not represent the entire amount of services performed at the time this report is run. Please see the "Notes Updated" section on page 2 of this report for more information on claim lag or systemic issues that may be currently affecting claiming.

### **Report Highlights**

- ▶ The number of subclass members for this reporting period is 39,191 (statewide).
- ► Total approved amount to date is \$231,703,468 (statewide).
- ▶ The total amount of ICC minutes provided to subclass members to date is 28,055,389 (statewide).
- ▶ The total amount of IHBS minutes provided to subclass members to date is 28,415,523 (statewide).
- ▶ The number of subclass members that have received ICC to date is 23,122 (statewide).
- ▶ The number of subclass members that have received IHBS to date is 13,849 (statewide).