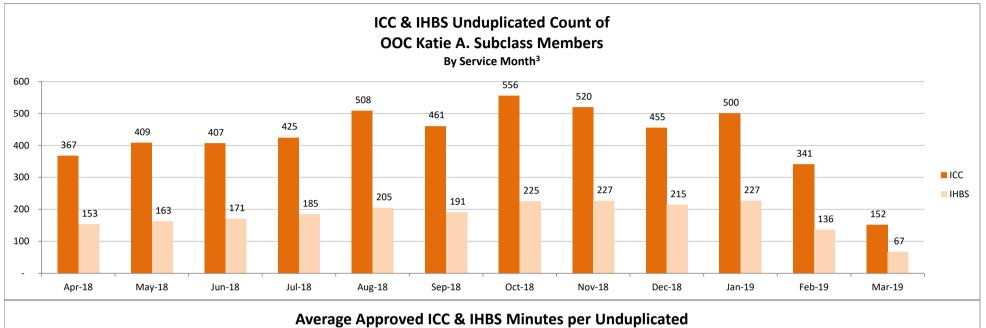

# SMHS Provided to Katie A. Subclass Members Treated Out of County (OOC)<sup>1</sup> by Month Procedure Codes H2015 (IHBS)/T1017 (ICC), Modifier HK; And Claims Submitted with DPI Element "KTA" Report Run on 4/30/2019

<sup>&</sup>lt;sup>1</sup>Out of County (OOC) is defined as a claim submitted for a Katie A. Subclass Member where the Medi-Cal county of responsibility differs from the county of service.

<sup>&</sup>lt;sup>2</sup> All Services is defined as any services billed on a claim with a "KTA" Demonstration Project Identifier or ICC, IHBS services.

<sup>&</sup>lt;sup>3</sup> Recent service months are affected by claim lag and, in general, do not represent the entire amount of services performed at the time this report is run. Please see the "Notes Updated" section on page 2 of this report for more information on claim lag or systemic issues that may be currently affecting claiming.

<sup>^</sup> Data has been suppressed to protect patient privacy.