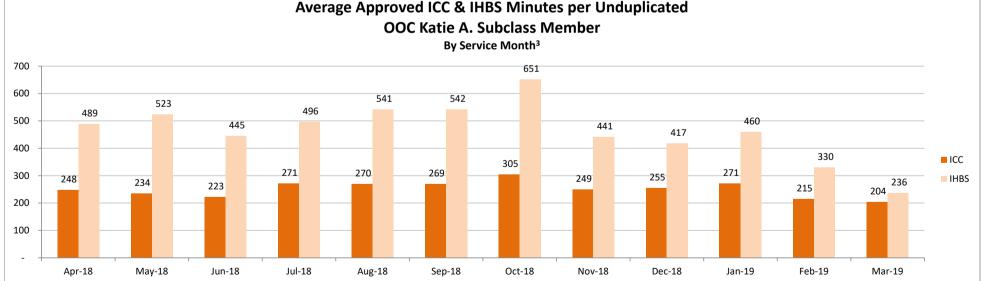

# Average Approved ICC & IHBS Minutes per Unduplicated Katie A. Subclass Member By Service Month<sup>2</sup>

<sup>&</sup>lt;sup>1</sup>All services are defined as any services billed on a claim with a "KTA" Demonstration Project Identifier or ICC, IHBS services.

<sup>&</sup>lt;sup>2</sup> Recent service months are affected by claim lag and, in general, do not represent the entire amount of services performed at the time this report is run. Please see the "Notes Updated" section on page 2 of this report for more information on claim lag or systemic issues that may be currently affecting claiming.