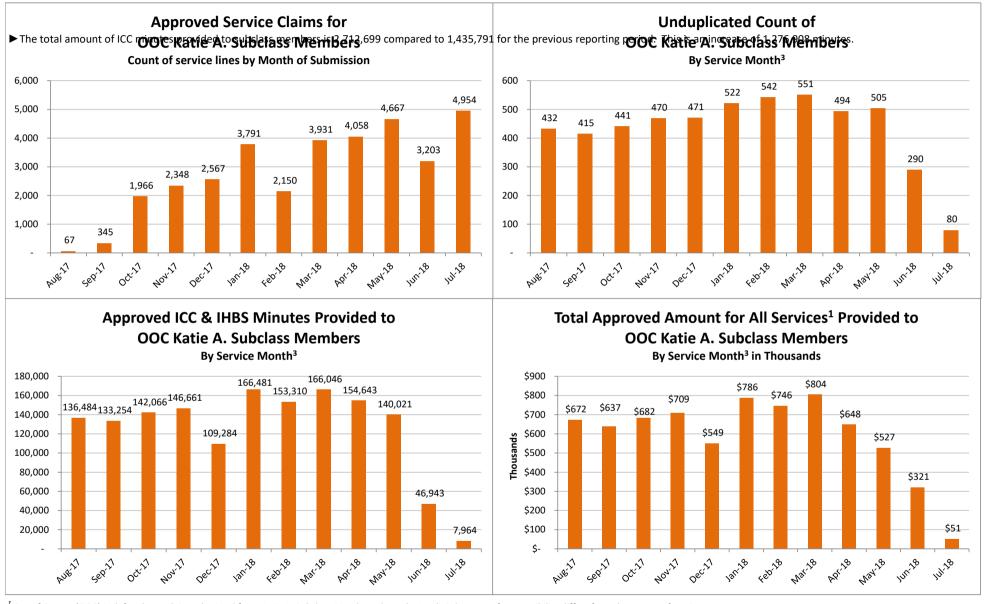

# SMHS Provided to Katie A. Subclass Members Treated Out of County (OOC)<sup>1</sup> by Month Procedure Codes H2015 (IHBS)/T1017 (ICC), Modifier HK; And Claims Submitted with DPI Element "KTA" Report Run on 8/28/2018

<sup>&</sup>lt;sup>1</sup>Out of County (OOC) is defined as a claim submitted for a Katie A. Subclass Member where the Medi-Cal county of responsibility differs from the county of service.

<sup>&</sup>lt;sup>2</sup> All Services is defined as any services billed on a claim with a "KTA" Demonstration Project Identifier or ICC, IHBS services.

<sup>&</sup>lt;sup>3</sup> Recent service months are affected by claim lag and, in general, do not represent the entire amount of services performed at the time this report is run. Please see the "Notes Updated" section on page 2 of this report for more information on claim lag or systemic issues that may be currently affecting claiming.

<sup>^</sup> Data has been suppressed to protect patient privacy.