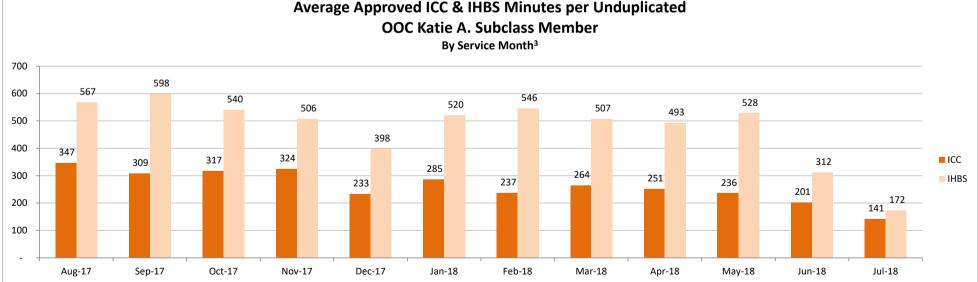

# SMHS Provided to Katie A. Subclass Members Treated Out of County (OOC)<sup>1</sup> by Month Procedure Codes H2015 (IHBS)/T1017 (ICC), Modifier HK; And Claims Submitted with DPI Element "KTA" Report Run on 8/28/2018

<sup>&</sup>lt;sup>1</sup>Out of County (OOC) is defined as a claim submitted for a Katie A. Subclass Member where the Medi-Cal county of responsibility differs from the county of service.

<sup>&</sup>lt;sup>2</sup> All Services is defined as any services billed on a claim with a "KTA" Demonstration Project Identifier or ICC, IHBS services.

<sup>&</sup>lt;sup>3</sup> Recent service months are affected by claim lag and, in general, do not represent the entire amount of services performed at the time this report is run. Please see the "Notes Updated" section on page 2 of this report for more information on claim lag or systemic issues that may be currently affecting claiming.

<sup>^</sup> Data has been suppressed to protect patient privacy.