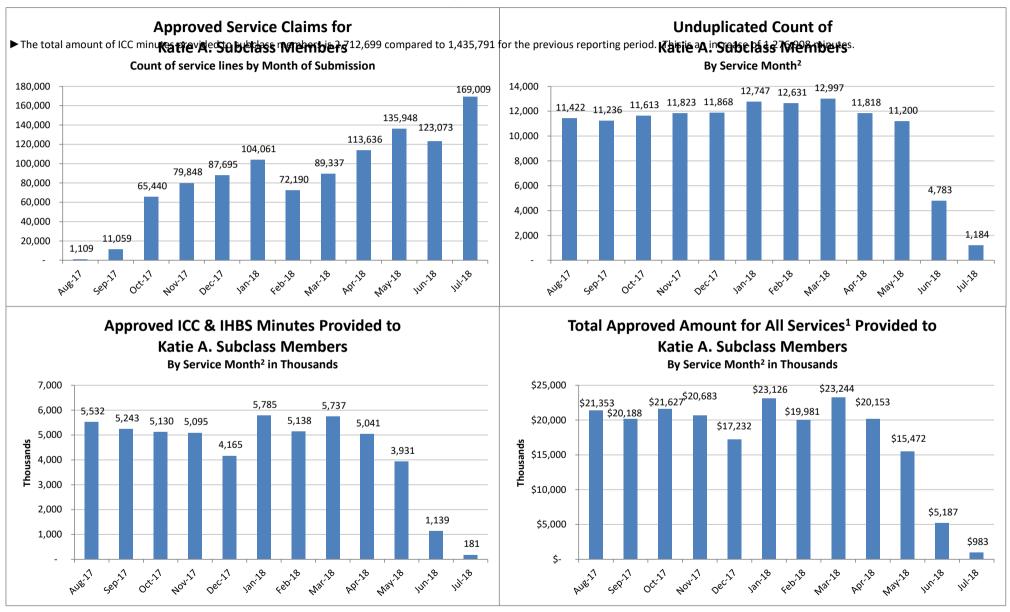

# SMHS Provided to Katie A. Subclass Members by Month

Procedure Codes H2015 (IHBS)/T1017 (ICC), Modifier HK; And
Claims Submitted with DPI Element "KTA"
Report Run on 8/28/2018

<sup>&</sup>lt;sup>1</sup>All services are defined as any services billed on a claim with a "KTA" Demonstration Project Identifier or ICC, IHBS services.

<sup>&</sup>lt;sup>2</sup> Recent service months are affected by claim lag and, in general, do not represent the entire amount of services performed at the time this report is run. Please see the "Notes Updated" section on page 2 of this report for more information on claim lag or systemic issues that may be currently affecting claiming.