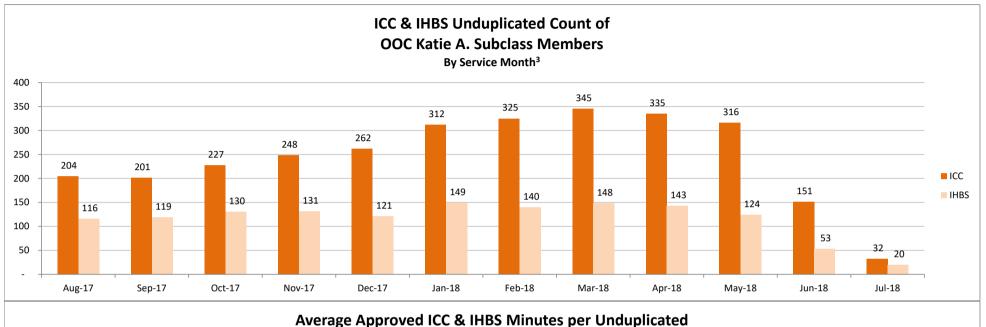

# SMHS Provided to Katie A. Subclass Members Treated Out of County (OOC)<sup>1</sup> by Month Procedure Codes H2015 (IHBS)/T1017 (ICC), Modifier HK; And Claims Submitted with DPI Element "KTA" Report Run on 8/28/2018

<sup>&</sup>lt;sup>1</sup>Out of County (OOC) is defined as a claim submitted for a Katie A. Subclass Member where the Medi-Cal county of responsibility differs from the county of service.

<sup>&</sup>lt;sup>2</sup> All Services is defined as any services billed on a claim with a "KTA" Demonstration Project Identifier or ICC, IHBS services.

<sup>&</sup>lt;sup>3</sup> Recent service months are affected by claim lag and, in general, do not represent the entire amount of services performed at the time this report is run. Please see the "Notes Updated" section on page 2 of this report for more information on claim lag or systemic issues that may be currently affecting claiming.

<sup>^</sup> Data has been suppressed to protect patient privacy.