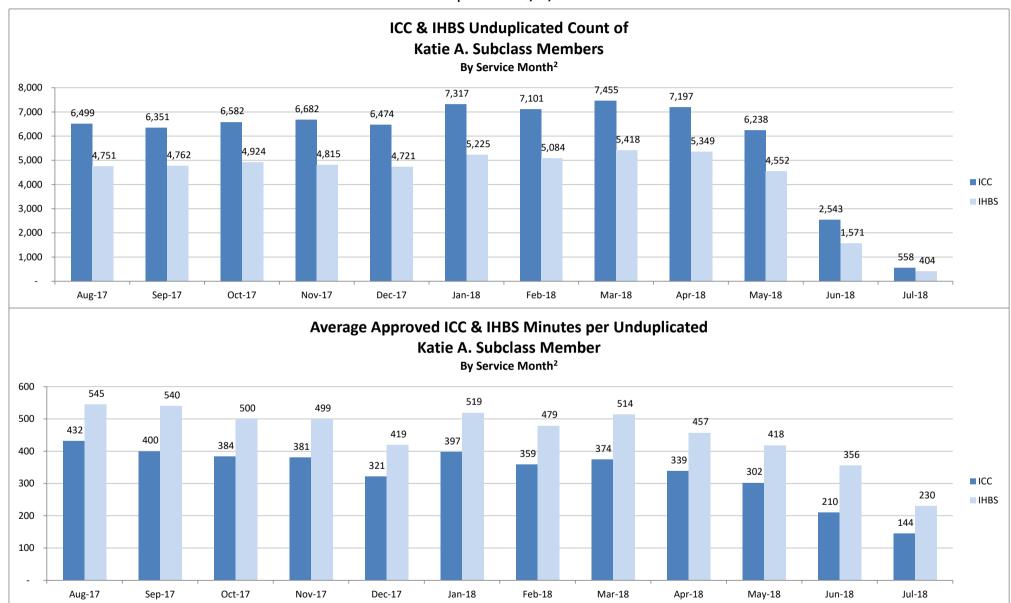

# SMHS Provided to Katie A. Subclass Members by Month

Procedure Codes H2015 (IHBS)/T1017 (ICC), Modifier HK; And
Claims Submitted with DPI Element "KTA"
Report Run on 8/28/2018

<sup>&</sup>lt;sup>1</sup> All services are defined as any services billed on a claim with a "KTA" Demonstration Project Identifier or ICC, IHBS services.

<sup>&</sup>lt;sup>2</sup> Recent service months are affected by claim lag and, in general, do not represent the entire amount of services performed at the time this report is run. Please see the "Notes Updated" section on page 2 of this report for more information on claim lag or systemic issues that may be currently affecting claiming.