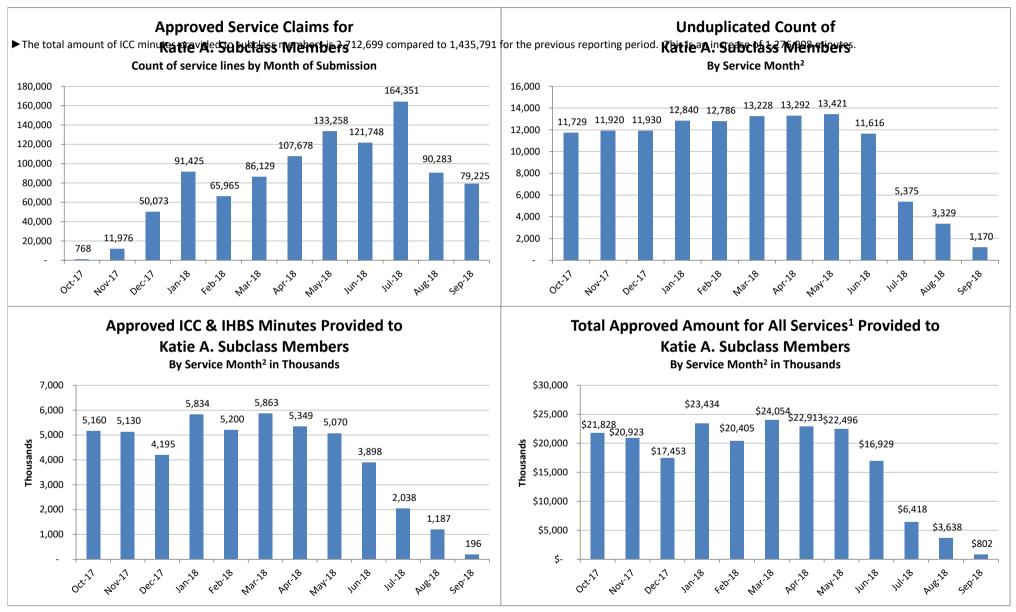

### SMHS Provided to Katie A. Subclass Members by Month

Procedure Codes H2015 (IHBS)/T1017 (ICC), Modifier HK; And Claims Submitted with DPI Element "KTA"

Report Run on 10/22/2018

<sup>&</sup>lt;sup>1</sup> All services are defined as any services billed on a claim with a "KTA" Demonstration Project Identifier or ICC, IHBS services.

<sup>&</sup>lt;sup>2</sup> Recent service months are affected by claim lag and, in general, do not represent the entire amount of services performed at the time this report is run. Please see the "Notes Updated" section on page 2 of this report for more information on claim lag or systemic issues that may be currently affecting claiming.