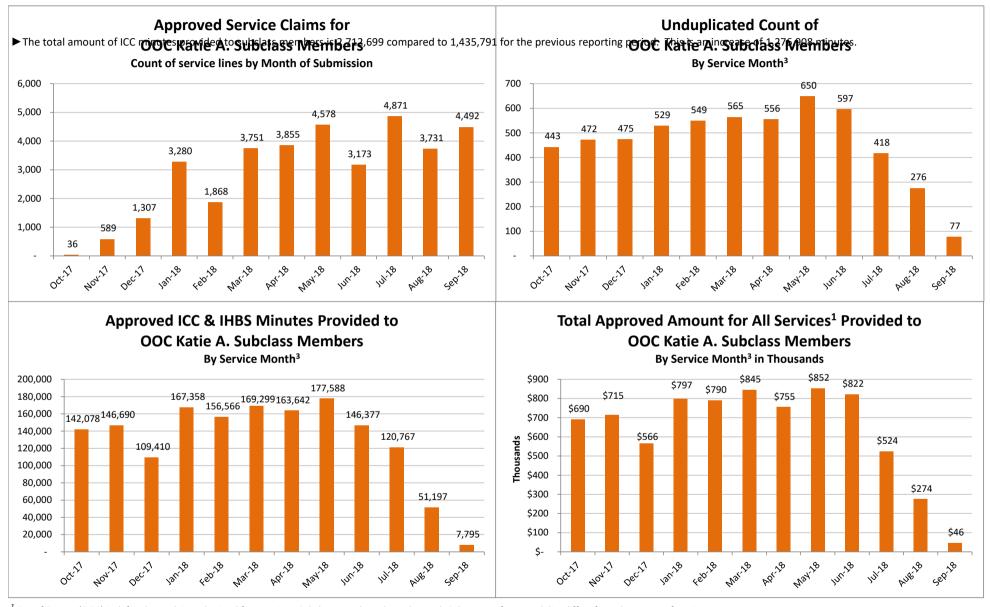

## SMHS Provided to Katie A. Subclass Members Treated Out of County (OOC)<sup>1</sup> by Month Procedure Codes H2015 (IHBS)/T1017 (ICC), Modifier HK; And Claims Submitted with DPI Element "KTA" Report Run on 10/22/2018

<sup>&</sup>lt;sup>1</sup>Out of County (OOC) is defined as a claim submitted for a Katie A. Subclass Member where the Medi-Cal county of responsibility differs from the county of service.

<sup>&</sup>lt;sup>2</sup> All Services is defined as any services billed on a claim with a "KTA" Demonstration Project Identifier or ICC, IHBS services.

<sup>&</sup>lt;sup>3</sup> Recent service months are affected by claim lag and, in general, do not represent the entire amount of services performed at the time this report is run. Please see the "Notes Updated" section on page 2 of this report for more information on claim lag or systemic issues that may be currently affecting claiming.

<sup>^</sup> Data has been suppressed to protect patient privacy.