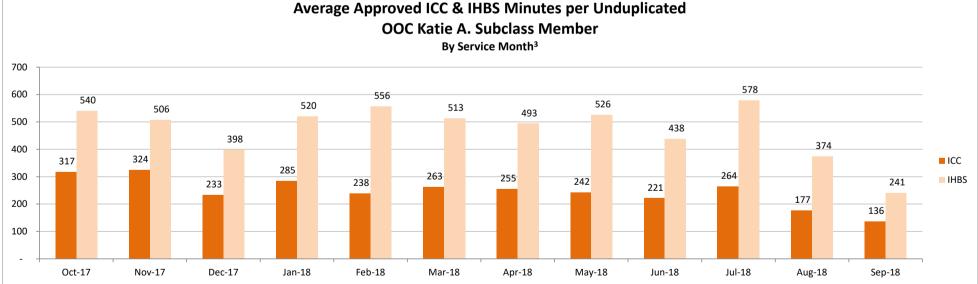

# SMHS Provided to Katie A. Subclass Members Treated Out of County (OOC)<sup>1</sup> by Month Procedure Codes H2015 (IHBS)/T1017 (ICC), Modifier HK; And Claims Submitted with DPI Element "KTA" Report Run on 10/22/2018

<sup>&</sup>lt;sup>1</sup>Out of County (OOC) is defined as a claim submitted for a Katie A. Subclass Member where the Medi-Cal county of responsibility differs from the county of service.

<sup>&</sup>lt;sup>2</sup> All Services is defined as any services billed on a claim with a "KTA" Demonstration Project Identifier or ICC, IHBS services.

<sup>&</sup>lt;sup>3</sup> Recent service months are affected by claim lag and, in general, do not represent the entire amount of services performed at the time this report is run. Please see the "Notes Updated" section on page 2 of this report for more information on claim lag or systemic issues that may be currently affecting claiming.

<sup>^</sup> Data has been suppressed to protect patient privacy.