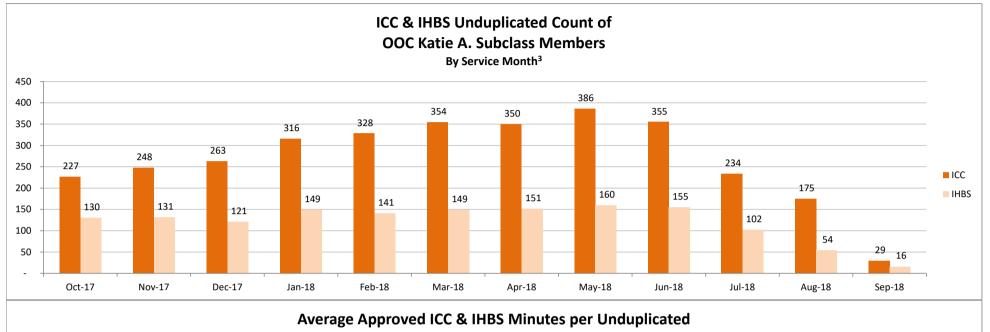

# SMHS Provided to Katie A. Subclass Members Treated Out of County (OOC)<sup>1</sup> by Month Procedure Codes H2015 (IHBS)/T1017 (ICC), Modifier HK; And Claims Submitted with DPI Element "KTA" Report Run on 10/22/2018

<sup>&</sup>lt;sup>1</sup>Out of County (OOC) is defined as a claim submitted for a Katie A. Subclass Member where the Medi-Cal county of responsibility differs from the county of service.

<sup>&</sup>lt;sup>2</sup> All Services is defined as any services billed on a claim with a "KTA" Demonstration Project Identifier or ICC, IHBS services.

<sup>&</sup>lt;sup>3</sup> Recent service months are affected by claim lag and, in general, do not represent the entire amount of services performed at the time this report is run. Please see the "Notes Updated" section on page 2 of this report for more information on claim lag or systemic issues that may be currently affecting claiming.

<sup>^</sup> Data has been suppressed to protect patient privacy.