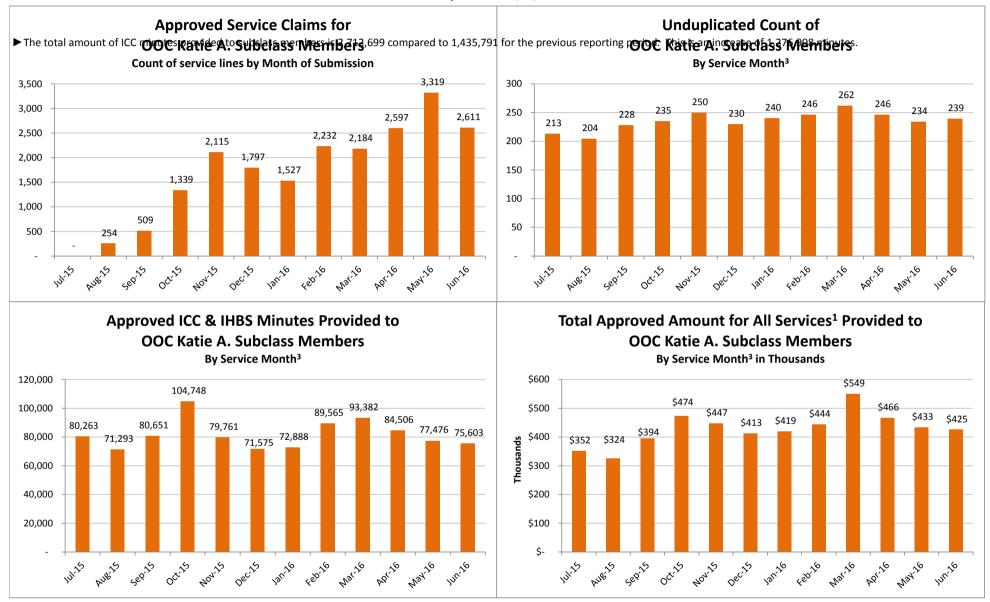

### SMHS Provided to Katie A. Subclass Members Treated Out of County (OOC)<sup>1</sup> by Month

Procedure Codes H2015 (IHBS)/T1017 (ICC), Modifier HK; And

Claims Submitted with DPI Element "KTA"

Report Run on 5/24/2017

<sup>1</sup> Out of County (OOC) is defined as a claim submitted for a Katie A. Subclass Member where the Medi-Cal county of responsibility differs from the county of service.

<sup>2</sup>All Services is defined as any services billed on a claim with a "KTA" Demonstration Project Identifier or ICC, IHBS services.

<sup>3</sup> Recent service months are affected by claim lag and, in general, do not represent the entire amount of services performed at the time this report is run. Please see the "Notes Updated" section on page 2 of this report for more information on claim lag or systemic issues that may be currently affecting claiming.

### Supplemental Accessibility Tables

Table Name: Approved Service Claims for OOC Katie A. Subclass Members, Count of service lines by Month of Submission

| Jul-15 | Aug-15 | Sep-15 | Oct-15 | Nov-15 | Dec-15 | Jan-16 | Feb-16 | Mar-16 | Apr-16 | May-16 | Jun-16 |
|--------|--------|--------|--------|--------|--------|--------|--------|--------|--------|--------|--------|
| -      | 254    | 509    | 1,339  | 2,115  | 1,797  | 1,527  | 2,232  | 2,184  | 2,597  | 3,319  | 2,611  |

Table Name: Unduplicated Count of OOC Katie A. Subclass Members, By Service Month<sup>3</sup>

| Jul-15 | Aug-15 | Sep-15 | Oct-15 | Nov-15 | Dec-15 | Jan-16 | Feb-16 | Mar-16 | Apr-16 | May-16 | Jun-16 |
|--------|--------|--------|--------|--------|--------|--------|--------|--------|--------|--------|--------|
| 213    | 204    | 228    | 235    | 250    | 230    | 240    | 246    | 262    | 246    | 234    | 239    |

Table Name: Approved ICC & IHBS Minutes Provided to OOC Katie A. Subclass Members, By Service Month<sup>3</sup>

| Jul-15 | Aug-15 | Sep-15 | Oct-15  | Nov-15 | Dec-15 | Jan-16 | Feb-16 | Mar-16 | Apr-16 | May-16 | Jun-16 |
|--------|--------|--------|---------|--------|--------|--------|--------|--------|--------|--------|--------|
| 80,263 | 71,293 | 80,651 | 104,748 | 79,761 | 71,575 | 72,888 | 89,565 | 93,382 | 84,506 | 77,476 | 75,603 |

Table Name: Total Approved Amount for All Services<sup>2</sup> Provided to OOC Katie A. Subclass Members, By Service Month<sup>3</sup>

| Jul-15        | Aug-15     | Sep-15     | Oct-15     | Nov-15     | Dec-15     | Jan-16     | Feb-16     | Mar-16     | Apr-16     | May-16     | Jun-16     |
|---------------|------------|------------|------------|------------|------------|------------|------------|------------|------------|------------|------------|
| \$<br>351,825 | \$ 324,440 | \$ 394,323 | \$ 473,514 | \$ 447,322 | \$ 412,570 | \$ 418,562 | \$ 443,812 | \$ 549,355 | \$ 466,390 | \$ 432,870 | \$ 425,256 |