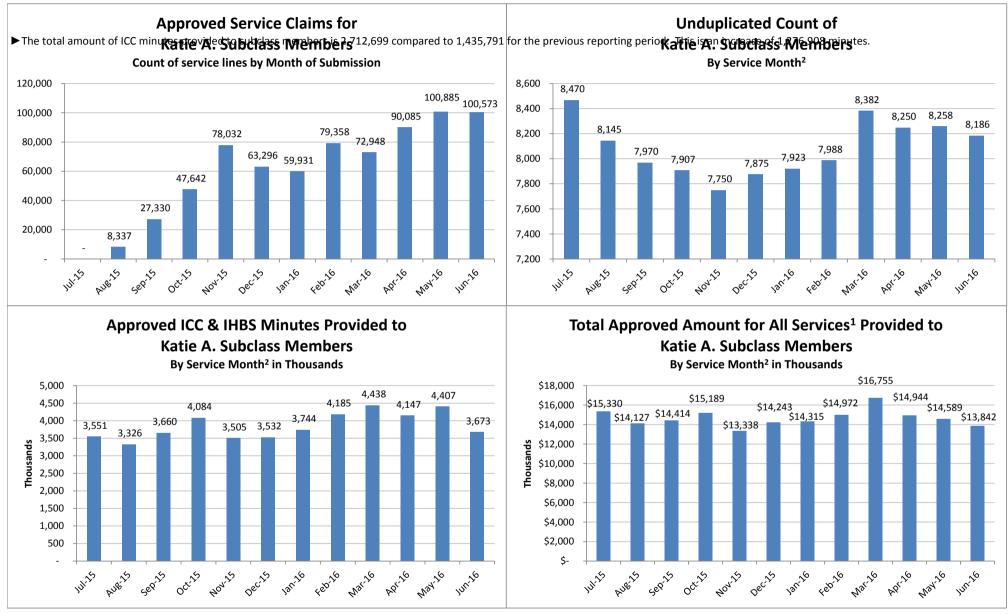

6) The "**Approved Service Claims for Katie A. Subclass Members** Count of service lines by Month of Submission" (page 3) are zero in July 2015. This submission rate is due to instructions that were provided to the counties and providers to delay submission of claims until new rate tables were approved. In July 2015, counties and providers and providers and providers to delay submission bas no impact on services provided to clients.

### SMHS Provided to Katie A. Subclass Members by Month

Procedure Codes H2015 (IHBS)/T1017 (ICC), Modifier HK; And

Claims Submitted with DPI Element "KTA"

Report Run on 5/24/2017

<sup>1</sup>All services are defined as any services billed on a claim with a "KTA" Demonstration Project Identifier or ICC, IHBS services.

<sup>2</sup> Recent service months are affected by claim lag and, in general, do not represent the entire amount of services performed at the time this report is run. Please see the "Notes Updated" section on page 2 of this report for more information on claim lag or systemic issues that may be currently affecting claiming.

### Supplemental Accessibility Tables

Table Name: Approved Service Claims for Katie A. Subclass Members, Count of service lines by Month of Submission

| Jul-1 | 5 Aug-15 | Sep-15 | Oct-15 | Nov-15 | Dec-15 | Jan-16 | Feb-16 | Mar-16 | Apr-16 | May-16  | Jun-16  |
|-------|----------|--------|--------|--------|--------|--------|--------|--------|--------|---------|---------|
| -     | 8,337    | 27,330 | 47,642 | 78,032 | 63,296 | 59,931 | 79,358 | 72,948 | 90,085 | 100,885 | 100,573 |

Table Name: Unduplicated Count of Katie A. Subclass Members, By Service Month<sup>2</sup>

| Jul-15 | Aug-15 | Sep-15 | Oct-15 | Nov-15 | Dec-15 | Jan-16 | Feb-16 | Mar-16 | Apr-16 | May-16 | Jun-16 |
|--------|--------|--------|--------|--------|--------|--------|--------|--------|--------|--------|--------|
| 8,470  | 8,145  | 7,970  | 7,907  | 7,750  | 7,875  | 7,923  | 7,988  | 8,382  | 8,250  | 8,258  | 8,186  |

Table Name: Approved ICC & IHBS Minutes Provided to Katie A. Subclass Members, By Service Month<sup>2</sup>

| Jul-15    | Aug-15    | Sep-15    | Oct-15    | Nov-15    | Dec-15    | Jan-16    | Feb-16    | Mar-16    | Apr-16    | May-16    | Jun-16    |
|-----------|-----------|-----------|-----------|-----------|-----------|-----------|-----------|-----------|-----------|-----------|-----------|
| 3,550,791 | 3,326,297 | 3,660,002 | 4,083,617 | 3,505,253 | 3,531,691 | 3,743,573 | 4,185,035 | 4,438,424 | 4,146,571 | 4,407,179 | 3,672,800 |

Table Name: Total Approved Amount for All Services<sup>1</sup> Provided to Katie A. Subclass Members, By Service Month<sup>2</sup>

| ſ | Jul-15        | Aug-15        | Sep-15        | Oct-15        | Nov-15        | Dec-15        | Jan-16        | Feb-16        | Mar-16        | Apr-16        | May-16        | Jun-16        |
|---|---------------|---------------|---------------|---------------|---------------|---------------|---------------|---------------|---------------|---------------|---------------|---------------|
| ſ | \$ 15,329,657 | \$ 14,127,364 | \$ 14,413,598 | \$ 15,188,933 | \$ 13,337,867 | \$ 14,242,564 | \$ 14,314,661 | \$ 14,971,665 | \$ 16,755,140 | \$ 14,944,030 | \$ 14,589,182 | \$ 13,842,473 |