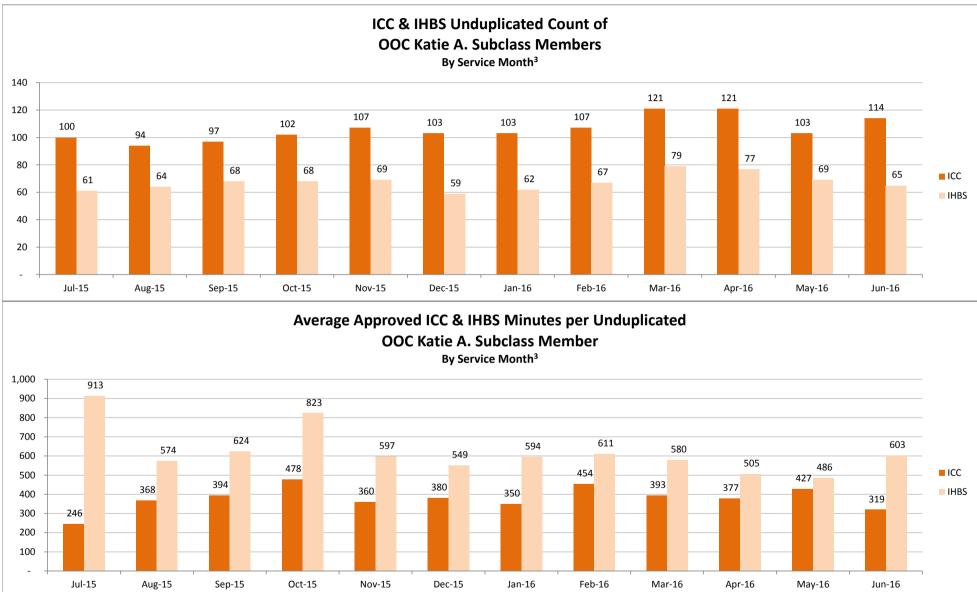

# SMHS Provided to Katie A. Subclass Members Treated Out of County (OOC)<sup>1</sup> by Month

Procedure Codes H2015 (IHBS)/T1017 (ICC), Modifier HK; And

Claims Submitted with DPI Element "KTA"

Report Run on 5/24/2017

<sup>1</sup>Out of County (OOC) is defined as a claim submitted for a Katie A. Subclass Member where the Medi-Cal county of responsibility differs from the county of service.

<sup>2</sup>All Services is defined as any services billed on a claim with a "KTA" Demonstration Project Identifier or ICC, IHBS services.

<sup>3</sup> Recent service months are affected by claim lag and, in general, do not represent the entire amount of services performed at the time this report is run. Please see the "Notes Updated" section on page 2 of this report for more information on claim lag or systemic issues that may be currently affecting claiming.

Table Name: ICC & IHBS Unduplicated Count of OOC Katie A. Subclass Members, By Service Month<sup>3</sup>

|      | Jul-15 | Aug-15 | Sep-15 | Oct-15 | Nov-15 | Dec-15 | Jan-16 | Feb-16 | Mar-16 | Apr-16 | May-16 | Jun-16 |
|------|--------|--------|--------|--------|--------|--------|--------|--------|--------|--------|--------|--------|
| ICC  | 100    | 94     | 97     | 102    | 107    | 103    | 103    | 107    | 121    | 121    | 103    | 114    |
| IHBS | 61     | 64     | 68     | 68     | 69     | 59     | 62     | 67     | 79     | 77     | 69     | 65     |

Table Name: Average Approved ICC & IHBS Minutes per Unduplicated OOC Katie A. Subclass Member, By Service Month<sup>3</sup>

|      | Jul-15 | Aug-15 | Sep-15 | Oct-15 | Nov-15 | Dec-15 | Jan-16 | Feb-16 | Mar-16 | Apr-16 | May-16 | Jun-16 |
|------|--------|--------|--------|--------|--------|--------|--------|--------|--------|--------|--------|--------|
| ICC  | 246    | 368    | 394    | 478    | 360    | 380    | 350    | 454    | 393    | 377    | 427    | 319    |
| IHBS | 913    | 574    | 624    | 823    | 597    | 549    | 594    | 611    | 580    | 505    | 486    | 603    |