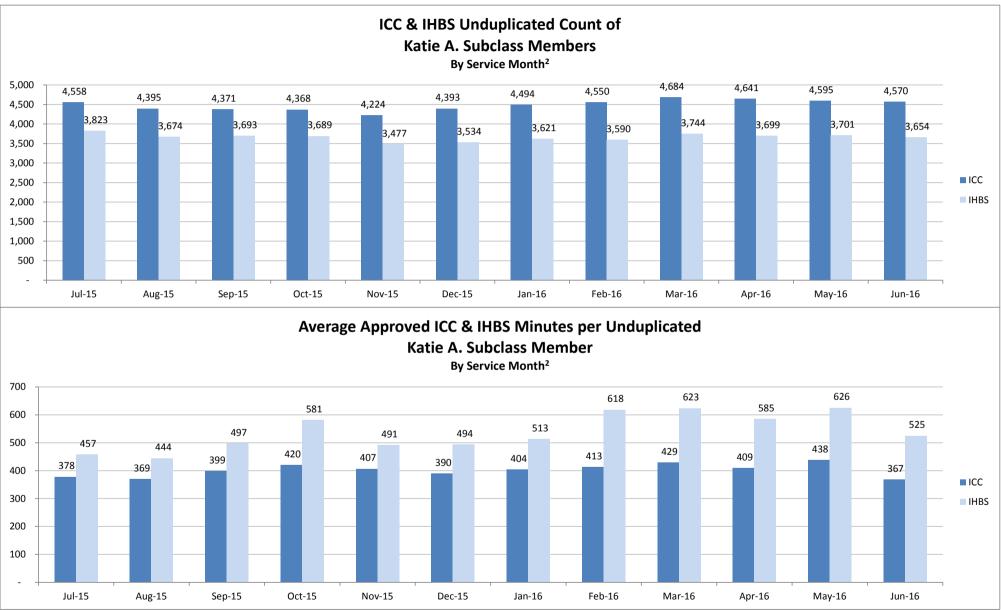

### SMHS Provided to Katie A. Subclass Members by Month

Procedure Codes H2015 (IHBS)/T1017 (ICC), Modifier HK; And Claims Submitted with DPI Element "KTA"

Report Run on 5/24/2017

<sup>1</sup>All services are defined as any services billed on a claim with a "KTA" Demonstration Project Identifier or ICC, IHBS services.

<sup>2</sup> Recent service months are affected by claim lag and, in general, do not represent the entire amount of services performed at the time this report is run. Please see the "Notes Updated" section on page 2 of this report for more information on claim lag or systemic issues that may be currently affecting claiming.

Table Name: ICC & IHBS Unduplicated Count of Katie A. Subclass Members, By Service Month<sup>2</sup>

|      | Jul-15 | Aug-15 | Sep-15 | Oct-15 | Nov-15 | Dec-15 | Jan-16 | Feb-16 | Mar-16 | Apr-16 | May-16 | Jun-16 |
|------|--------|--------|--------|--------|--------|--------|--------|--------|--------|--------|--------|--------|
| ICC  | 4,558  | 4,395  | 4,371  | 4,368  | 4,224  | 4,393  | 4,494  | 4,550  | 4,684  | 4,641  | 4,595  | 4,570  |
| IHBS | 3,823  | 3,674  | 3,693  | 3,689  | 3,477  | 3,534  | 3,621  | 3,590  | 3,744  | 3,699  | 3,701  | 3,654  |

Table Name: Average Approved ICC & IHBS Minutes per Unduplicated Katie A. Subclass Member, By Service Month<sup>2</sup>

|      | Jul-15 | Aug-15 | Sep-15 | Oct-15 | Nov-15 | Dec-15 | Jan-16 | Feb-16 | Mar-16 | Apr-16 | May-16 | Jun-16 |
|------|--------|--------|--------|--------|--------|--------|--------|--------|--------|--------|--------|--------|
| ICC  | 378    | 369    | 399    | 420    | 407    | 390    | 404    | 413    | 429    | 409    | 438    | 367    |
| IHBS | 457    | 444    | 497    | 581    | 491    | 494    | 513    | 618    | 623    | 585    | 626    | 525    |