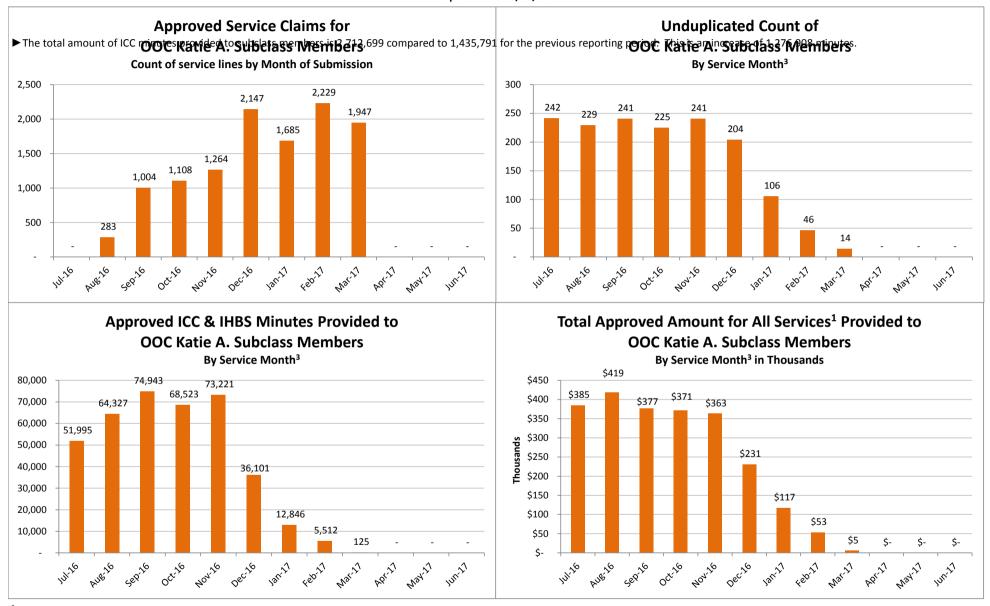

# SMHS Provided to Katie A. Subclass Members Treated Out of County (OOC) by Month

Procedure Codes H2015 (IHBS)/T1017 (ICC), Modifier HK; And
Claims Submitted with DPI Element "KTA"

Report Run on 3/28/2017

<sup>&</sup>lt;sup>1</sup>Out of County (OOC) is defined as a claim submitted for a Katie A. Subclass Member where the Medi-Cal county of responsibility differs from the county of service.

<sup>&</sup>lt;sup>2</sup> All Services is defined as any services billed on a claim with a "KTA" Demonstration Project Identifier or ICC, IHBS services.

<sup>&</sup>lt;sup>3</sup> Recent service months are affected by claim lag and, in general, do not represent the entire amount of services performed at the time this report is run. Please see the "Notes Updated" section on page 2 of this report for more information on claim lag or systemic issues that may be currently affecting claiming.

# Supplemental Accessibility Tables

Table Name: Approved Service Claims for OOC Katie A. Subclass Members, Count of service lines by Month of Submission

| Jul-16 | Aug-16 | Sep-16 | Oct-16 | Nov-16 | Dec-16 | Jan-17 | Feb-17 | Mar-17 | Apr-17 | May-17 | Jun-17 |
|--------|--------|--------|--------|--------|--------|--------|--------|--------|--------|--------|--------|
| -      | 283    | 1,004  | 1,108  | 1,264  | 2,147  | 1,685  | 2,229  | 1,947  | -      | -      | -      |

Table Name: Unduplicated Count of OOC Katie A. Subclass Members, By Service Month<sup>3</sup>

| Jul-16 | Aug-16 | Sep-16 | Oct-16 | Nov-16 | Dec-16 | Jan-17 | Feb-17 | Mar-17 | Apr-17 | May-17 | Jun-17 |
|--------|--------|--------|--------|--------|--------|--------|--------|--------|--------|--------|--------|
| 242    | 229    | 241    | 225    | 241    | 204    | 106    | 46     | 14     | -      | -      | -      |

Table Name: Approved ICC & IHBS Minutes Provided to OOC Katie A. Subclass Members, By Service Month<sup>3</sup>

| Jul-16 | Aug-16 | Sep-16 | Oct-16 | Nov-16 | Dec-16 | Jan-17 | Feb-17 | Mar-17 | Apr-17 | May-17 | Jun-17 |
|--------|--------|--------|--------|--------|--------|--------|--------|--------|--------|--------|--------|
| 51,995 | 64,327 | 74,943 | 68,523 | 73,221 | 36,101 | 12,846 | 5,512  | 125    | -      | =      | =      |

Table Name: Total Approved Amount for All Services<sup>2</sup> Provided to OOC Katie A. Subclass Members, By Service Month<sup>3</sup>

|   | Jul-16  | Aug-      | L6   | Sep-16  | Oct-16     | Nov-16     | Dec-16     | Jan-17     | Feb-17    | Mar-17   | Apr-17 | May-17 | Jun-17 |
|---|---------|-----------|------|---------|------------|------------|------------|------------|-----------|----------|--------|--------|--------|
| 9 | 384,967 | \$ 418,85 | 2 \$ | 377,088 | \$ 371,111 | \$ 363,049 | \$ 230,889 | \$ 116,512 | \$ 52,517 | \$ 5,217 | \$ -   | \$ -   | \$ -   |