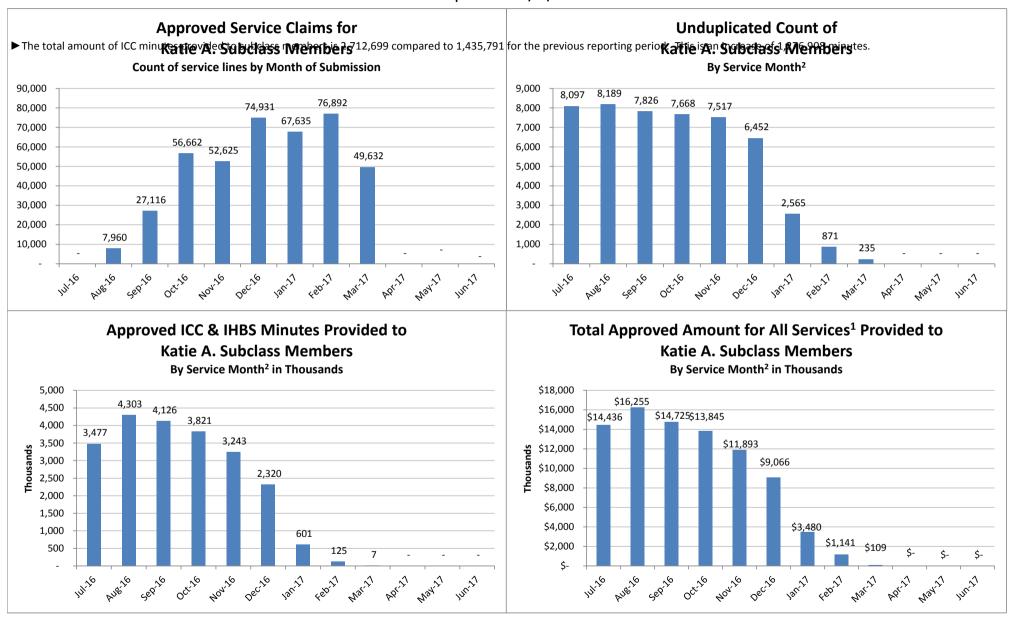

### SMHS Provided to Katie A. Subclass Members by Month

Procedure Codes H2015 (IHBS)/T1017 (ICC), Modifier HK; And Claims Submitted with DPI Element "KTA"

Report Run on 3/28/2017

<sup>&</sup>lt;sup>1</sup> All services are defined as any services billed on a claim with a "KTA" Demonstration Project Identifier or ICC, IHBS services.

<sup>&</sup>lt;sup>2</sup>Recent service months are affected by claim lag and, in general, do not represent the entire amount of services performed at the time this report is run. Please see the "Notes Updated" section on page 2 of this report for more information on claim lag or systemic issues that may be currently affecting claiming.

# Supplemental Accessibility Tables

Table Name: Approved Service Claims for Katie A. Subclass Members, Count of service lines by Month of Submission

| Jul-16 | Aug-16 | Sep-16 | Oct-16 | Nov-16 | Dec-16 | Jan-17 | Feb-17 | Mar-17 | Apr-17 | May-17 | Jun-17 |
|--------|--------|--------|--------|--------|--------|--------|--------|--------|--------|--------|--------|
| -      | 7,960  | 27,116 | 56,662 | 52,625 | 74,931 | 67,635 | 76,892 | 49,632 | -      | -      | -      |

**Table Name:** Unduplicated Count of Katie A. Subclass Members, By Service Month<sup>2</sup>

| I | Jul-16 | Aug-16 | Sep-16 | Oct-16 | Nov-16 | Dec-16 | Jan-17 | Feb-17 | Mar-17 | Apr-17 | May-17 | Jun-17 |
|---|--------|--------|--------|--------|--------|--------|--------|--------|--------|--------|--------|--------|
|   | 8,097  | 8,189  | 7,826  | 7,668  | 7,517  | 6,452  | 2,565  | 871    | 235    | -      | -      | -      |

Table Name: Approved ICC & IHBS Minutes Provided to Katie A. Subclass Members, By Service Month<sup>2</sup>

| Jul-16    | Aug-16    | Sep-16    | Oct-16    | Nov-16    | Dec-16    | Jan-17  | Feb-17  | Mar-17 | Apr-17 | May-17 |   |
|-----------|-----------|-----------|-----------|-----------|-----------|---------|---------|--------|--------|--------|---|
| 3,477,366 | 4,302,615 | 4,126,196 | 3,820,889 | 3,242,974 | 2,320,366 | 601,431 | 125,261 | 7,009  | -      | -      | - |

Table Name: Total Approved Amount for All Services<sup>1</sup> Provided to Katie A. Subclass Members, By Service Month<sup>2</sup>

| Jul-16        | Aug-16        | Sep-16        | Oct-16        | Nov-16        | Dec-16       | Jan-17       | Feb-17       | Mar-17     | Apr-17 | May-17 | Jun-17 |
|---------------|---------------|---------------|---------------|---------------|--------------|--------------|--------------|------------|--------|--------|--------|
| \$ 14,436,335 | \$ 16,255,359 | \$ 14,725,383 | \$ 13,844,520 | \$ 11,892,504 | \$ 9,066,388 | \$ 3,480,307 | \$ 1,141,428 | \$ 108,509 | \$ -   | \$ -   | \$ -   |