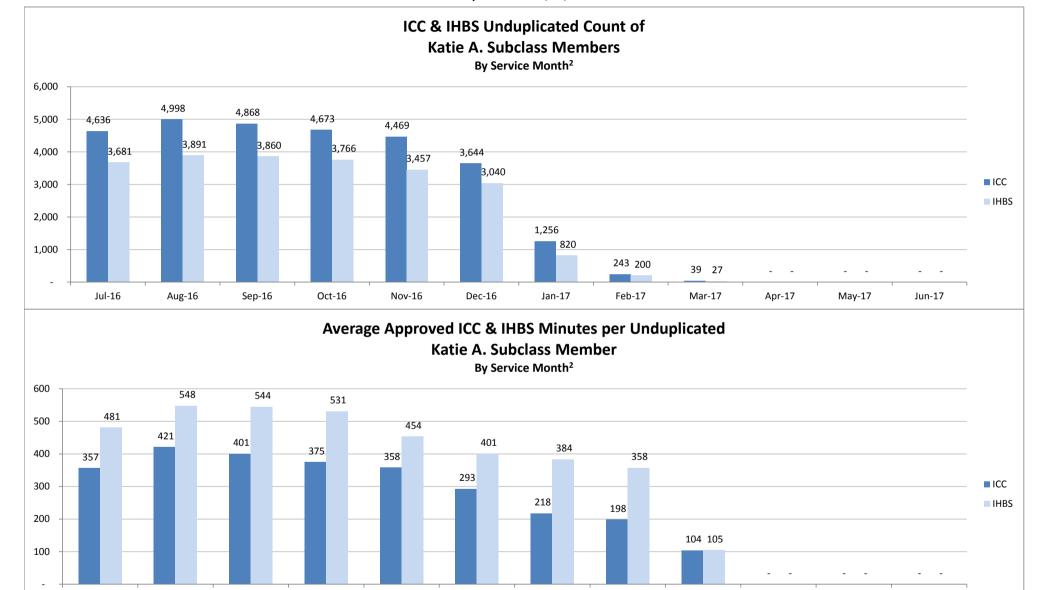

### SMHS Provided to Katie A. Subclass Members by Month

Procedure Codes H2015 (IHBS)/T1017 (ICC), Modifier HK; And Claims Submitted with DPI Element "KTA"

Report Run on 3/28/2017

<sup>&</sup>lt;sup>1</sup> All services are defined as any services billed on a claim with a "KTA" Demonstration Project Identifier or ICC, IHBS services.

Apr-17

May-17

Jun-17

Dec-16

<sup>&</sup>lt;sup>2</sup> Recent service months are affected by claim lag and, in general, do not represent the entire amount of services performed at the time this report is run. Please see the "Notes Updated" section on page 2 of this report for more information on claim lag or systemic issues that may be currently affecting claiming.

Table Name: ICC & IHBS Unduplicated Count of Katie A. Subclass Members, By Service Month<sup>2</sup>

|      | Jul-16 | Aug-16 | Sep-16 | Oct-16 | Nov-16 | Dec-16 | Jan-17 | Feb-17 | Mar-17 | Apr-17 | May-17 | Jun-17 |
|------|--------|--------|--------|--------|--------|--------|--------|--------|--------|--------|--------|--------|
| ICC  | 4,636  | 4,998  | 4,868  | 4,673  | 4,469  | 3,644  | 1,256  | 243    | 39     | -      | -      | -      |
| IHBS | 3,681  | 3,891  | 3,860  | 3,766  | 3,457  | 3,040  | 820    | 200    | 27     | -      | -      | -      |

Table Name: Average Approved ICC & IHBS Minutes per Unduplicated Katie A. Subclass Member, By Service Month<sup>2</sup>

|      | Jul-16 | Aug-16 | Sep-16 | Oct-16 | Nov-16 | Dec-16 | Jan-17 | Feb-17 | Mar-17 | Apr-17 | May-17 | Jun-17 |
|------|--------|--------|--------|--------|--------|--------|--------|--------|--------|--------|--------|--------|
| ICC  | 357    | 421    | 401    | 375    | 358    | 293    | 218    | 198    | 104    | -      | -      | -      |
| IHBS | 481    | 548    | 544    | 531    | 454    | 401    | 384    | 358    | 105    | -      | -      | -      |