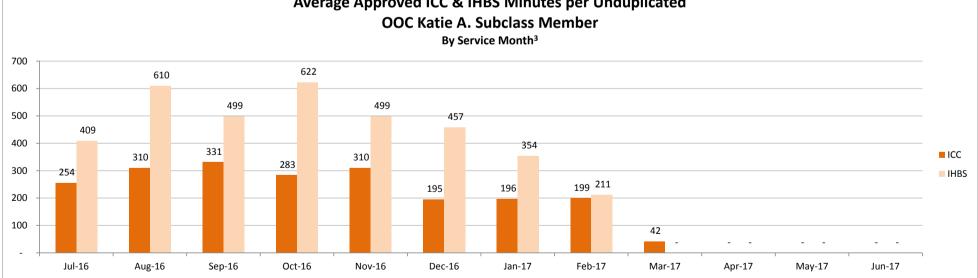

Table Name: Average Approved ICC & IHBS Minutes per Unduplicated OOC Katie A. Subclass Member, By Service Month<sup>3</sup>

|      | Jul-16 | Aug-16 | Sep-16 | Oct-16 | Nov-16 | Dec-16 | Jan-17 | Feb-17 | Mar-17 | Apr-17 | May-17 | Jun-17 |
|------|--------|--------|--------|--------|--------|--------|--------|--------|--------|--------|--------|--------|
| ICC  | 254    | 310    | 331    | 283    | 310    | 195    | 196    | 199    | 42     | -      | -      | -      |
| IHBS | 409    | 610    | 499    | 622    | 499    | 457    | 354    | 211    | -      | -      | -      | -      |