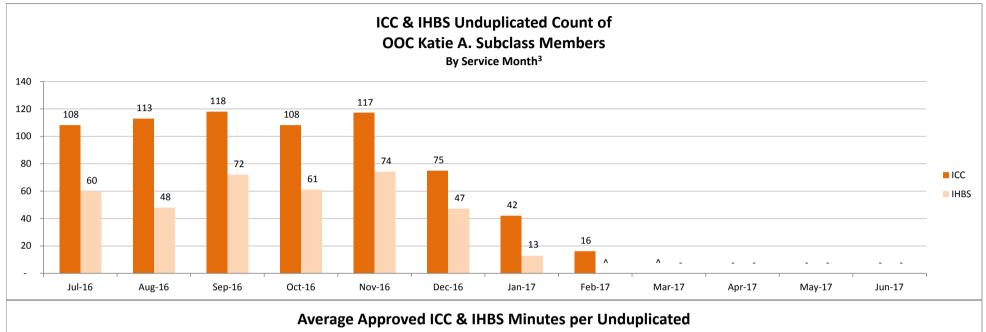

# SMHS Provided to Katie A. Subclass Members Treated Out of County (OOC)<sup>1</sup> by Month

Procedure Codes H2015 (IHBS)/T1017 (ICC), Modifier HK; And Claims Submitted with DPI Element "KTA"

Report Run on 3/28/2017

<sup>&</sup>lt;sup>1</sup>Out of County (OOC) is defined as a claim submitted for a Katie A. Subclass Member where the Medi-Cal county of responsibility differs from the county of service.

<sup>&</sup>lt;sup>2</sup> All Services is defined as any services billed on a claim with a "KTA" Demonstration Project Identifier or ICC, IHBS services.

<sup>&</sup>lt;sup>3</sup> Recent service months are affected by claim lag and, in general, do not represent the entire amount of services performed at the time this report is run. Please see the "Notes Updated" section on page 2 of this report for more information on claim lag or systemic issues that may be currently affecting claiming.

Table Name: ICC & IHBS Unduplicated Count of OOC Katie A. Subclass Members, By Service Month<sup>3</sup>

|      | Jul-16 | Aug-16 | Sep-16 | Oct-16 | Nov-16 | Dec-16 | Jan-17 | Feb-17 | Mar-17 | Apr-17 | May-17 | Jun-17 |
|------|--------|--------|--------|--------|--------|--------|--------|--------|--------|--------|--------|--------|
| ICC  | 108    | 113    | 118    | 108    | 117    | 75     | 42     | 16     | ٨      | -      | -      | -      |
| IHBS | 60     | 48     | 72     | 61     | 74     | 47     | 13     | ٨      | -      | -      | -      | -      |

Table Name: Average Approved ICC & IHBS Minutes per Unduplicated OOC Katie A. Subclass Member, By Service Month<sup>3</sup>

|      | Jul-16 | Aug-16 | Sep-16 | Oct-16 | Nov-16 | Dec-16 | Jan-17 | Feb-17 | Mar-17 | Apr-17 | May-17 | Jun-17 |
|------|--------|--------|--------|--------|--------|--------|--------|--------|--------|--------|--------|--------|
| ICC  | 254    | 310    | 331    | 283    | 310    | 195    | 196    | 199    | 42     | -      | -      | -      |
| IHBS | 409    | 610    | 499    | 622    | 499    | 457    | 354    | 211    | -      | -      | -      | -      |